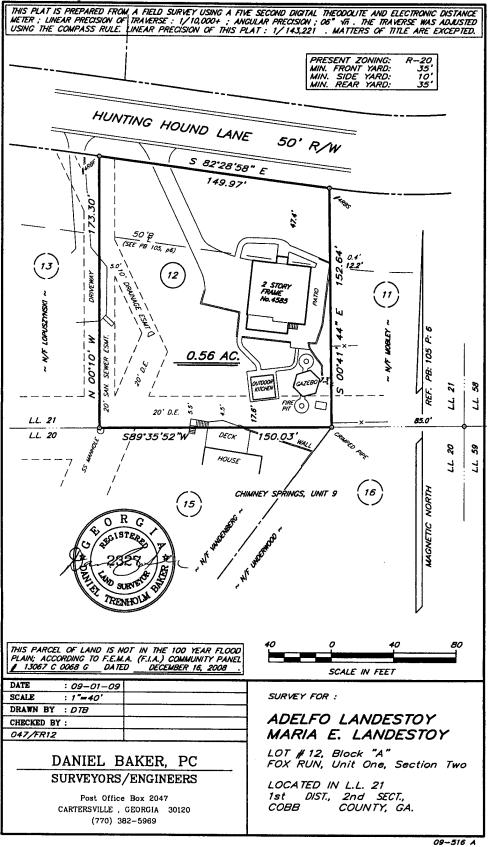

| <b>APPLICANT:</b>                               | Maria E. Landestoy | PETITION NO.:        | V-84     |
|-------------------------------------------------|--------------------|----------------------|----------|
| PHONE:                                          | 678-429-0051       | DATE OF HEARING:     | 11-11-09 |
| REPRESENTAT                                     | TIVE: same         | PRESENT ZONING:      | R-20     |
| PHONE:                                          | same               | LAND LOT(S):         | 21       |
| PROPERTY LOCATION: Located on the south side of |                    | DISTRICT:            | 1        |
| Hunting Hound Lane, west of Fox Hound Parkway   |                    | SIZE OF TRACT:       | .56 acre |
| (4585 Hunting Hound Lane).                      |                    | COMMISSION DISTRICT: | 3        |

**TYPE OF VARIANCE:** Allow two accessory structures over 144 square feet (proposed 210 square foot outdoor kitchen and 255 square foot gazebo) to be 17 feet from the rear property line and 7 feet from the eastern property line.

## **COMMENTS**

**TRAFFIC:** This request will not have an adverse impact on traffic.

**DEVELOPMENT & INSPECTIONS:** On August 24, 2009 application was made for a permit and the permit was denied due to a possible encroachment into the drainage easement and setback. Application for a permit was not made prior to the construction of the gazebo and grill. If the variance is approved a permit will be required for both structures. If this variance request is approved, a plat revision must be recorded showing completed improvements, referencing the variance case and reflecting the conditions of the variance. The surveyor must submit the revised subdivision plat to the Site Plan Review Section, Community Development Agency for review and approval prior to recording. If retaining walls are necessary to build this structure, a separate permit may be required for the walls. Call 770-528-2147.

**STORMWATER MANAGEMENT:** A portion of the accessory structures (outdoor kitchen and gazebo/firepit) extend into the recorded 20 foot drainage easement located at the rear of the property. Although there does not appear to be any existing conveyance channel or significant flow associated with this drainage easement, if this variance is approved, a hold harmless agreement will be required for these encroachments.