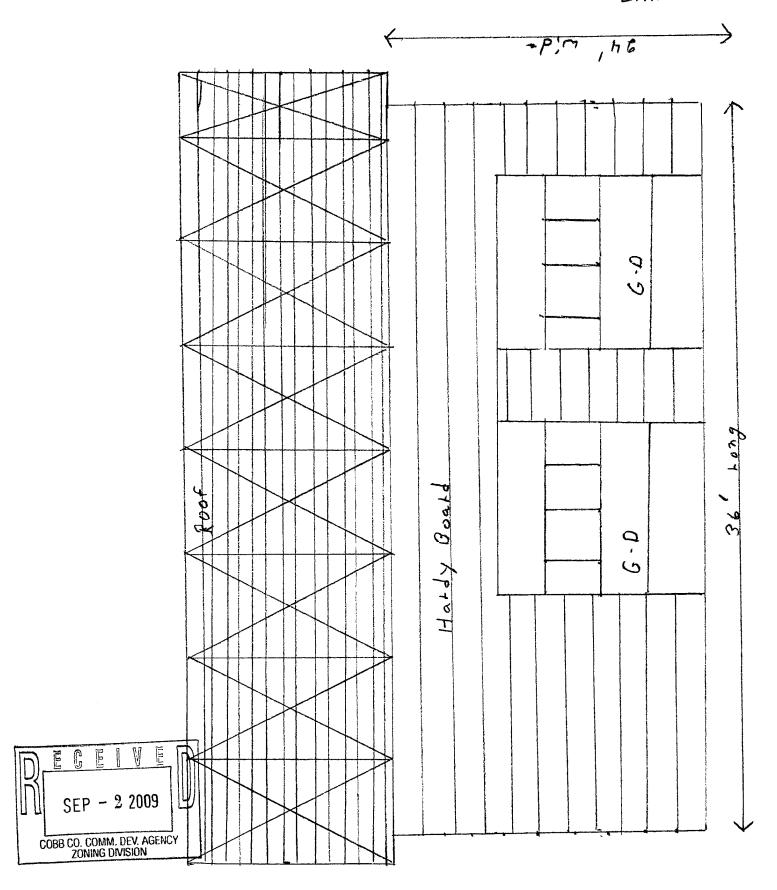

TYPE OF VARIANCE: Waive the setback for an accessory structure over 650 square feet (proposed 864 square foot garage) from the required 100 feet to 10 feet adjacent to the southern property line, 35 feet adjacent to the eastern property line and 50 feet adjacent to the northern property line.