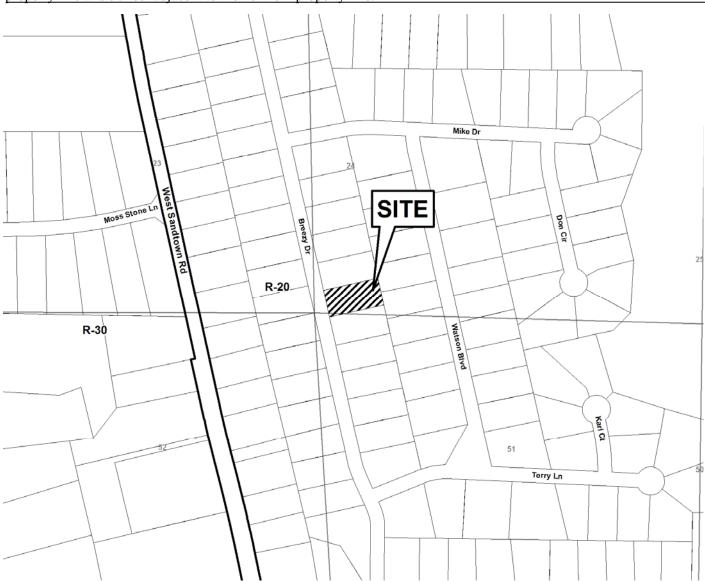

### PRELIMINARY VARIANCE ANALYSIS

**HEARING DATE:** November 11, 2009

**DUE DATE:** October 9, 2009

Distributed: September 16, 2009

| APPLICANT:        | Kenneth M. Vaughn                   | PETITION NO.:        | V-83     |
|-------------------|-------------------------------------|----------------------|----------|
| PHONE:            | 770-419-7859                        | DATE OF HEARING:     | 11-11-09 |
| REPRESENTAT       | TIVE: same                          | PRESENT ZONING:      | R-20     |
| PHONE:            | same                                | LAND LOT(S):         | 24       |
| PROPERTY LO       | CATION: Located on the east side of | DISTRICT:            | 19       |
| Breezy Drive, sou | th of Old Dallas Road               | SIZE OF TRACT:       | .5 acre  |
| (432 Breezy Drive | 2).                                 | COMMISSION DISTRICT: | 1        |

TYPE OF VARIANCE: Waive the setback for an accessory structure over 650 square feet (proposed 864 square foot garage) from the required 100 feet to 10 feet adjacent to the southern property line, 35 feet adjacent to the eastern property line and 50 feet adjacent to the northern property line.