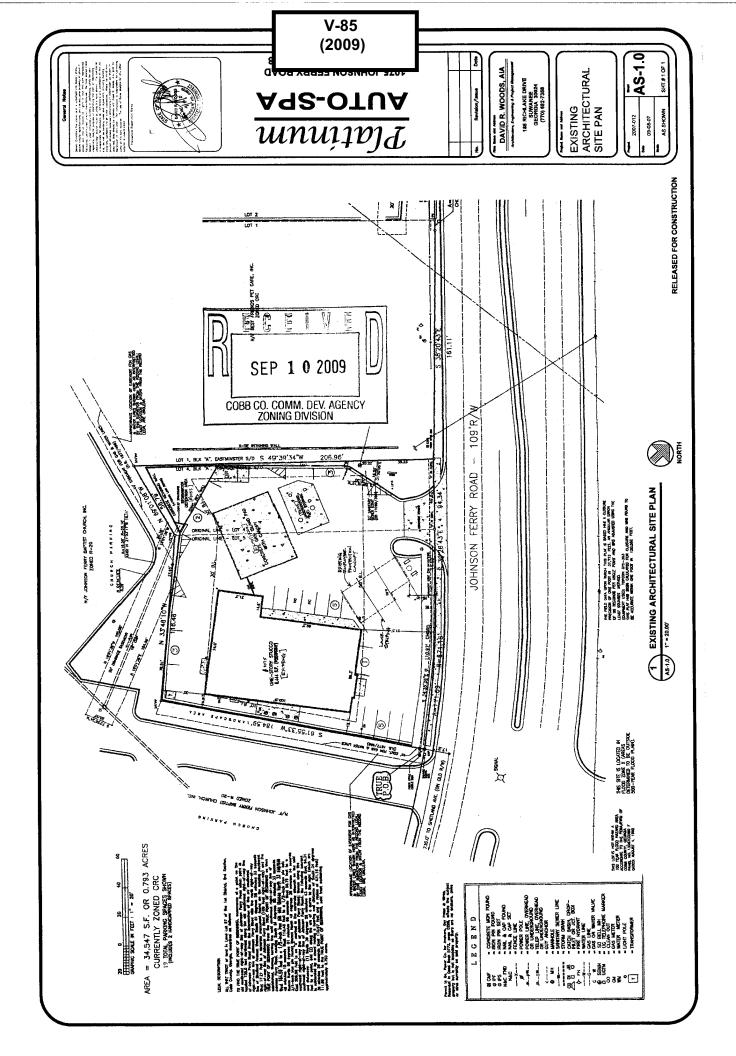

Revised: December 6, 2005

| <b>APPLICANT:</b>          | Plati    | num Auto SPA, Inc.             | PETITION NO.:    | V-85      |
|----------------------------|----------|--------------------------------|------------------|-----------|
| PHONE:                     | 678-     | 560-6060                       | DATE OF HEARING: | 11-11-09  |
| REPRESENTAT                | TIVE:    | Robert Burrows                 | PRESENT ZONING:  | CRC       |
| PHONE:                     |          | 678-560-6060                   | LAND LOT(S):     | 67        |
| PROPERTY LO                | CATIO    | N: Located on the west side of | DISTRICT:        | 1         |
| Johnson Ferry Ro           | ad, nort | h of Lower Roswell Road        | SIZE OF TRACT:   | .793 acre |
| (1075 Johnson Ferry Road). |          | COMMISSION DISTRICT:           |                  |           |

TYPE OF VARIANCE: Waive the front setback from the required 50 feet to 18 feet.

|                                                                                      | (type or print clearly)                                                                     | Application No. $\sqrt{-85}$ Hearing Date: $\sqrt{-109}$                                                            |
|--------------------------------------------------------------------------------------|---------------------------------------------------------------------------------------------|---------------------------------------------------------------------------------------------------------------------|
| Applicant PLATINUM AUTO SPA,                                                         | Husiness Phone 679-                                                                         | 560-6060 Home Phone (404) 543-3550                                                                                  |
| ROBERT BURROWS PRES.  (representative's name, printed)                               | Address                                                                                     | GON FERRY RO, MARIETTA, LA 30068 eet, city, state and zip code)                                                     |
| V/1875                                                                               |                                                                                             |                                                                                                                     |
| (representative's signature)                                                         | Business Phone 6 78 5                                                                       | 606060 Cell Phone 404 543 3550                                                                                      |
| My commission expires: // 2912040                                                    | DAVID RHEINSCHELD Notary Public Cobb County State of Georgia Commission Expires Jan 29, 201 | ne is sealed and delivered in presence of:  Notary Public                                                           |
| Titleholder KANBUR PROP. LL                                                          | Business Phone 678                                                                          | 5606060 Home Phone 4045433550                                                                                       |
| Signature Khert & Hurro                                                              | Address: SAME                                                                               | AS ABOVE                                                                                                            |
| (attach additional signatures, if need                                               | DAVID RHEINSCHELD Notary Public Sig Cobb County                                             | gned, sealed and deligned in presence of:                                                                           |
| My commission expires: // 29 (2010                                                   | State of Georgia<br>My Commission Expires Jan 2                                             | Notary Public                                                                                                       |
| Present Zoning of Property                                                           |                                                                                             |                                                                                                                     |
| Location 1075 TOHNSON FE                                                             | TRRY KD; MAKIETT<br>t address, if applicable; nearest inters                                | A, 6A 30068                                                                                                         |
| Land Lot(s)67                                                                        | District/ <u>37</u>                                                                         | Size of Tract / / \(\sigma\) Acre(s)                                                                                |
| Please select the extraordinary and ex condition(s) must be peculiar to the piece    | ceptional condition(s) to of property involved.                                             | the piece of property in question. The                                                                              |
| Size of Property Shape of F                                                          | Property <u> </u>                                                                           | ohy of Property LEVEL Other                                                                                         |
| determine that applying the terms of the<br>hardship. Please state what hardship wou | Zoning Ordinance without                                                                    | obb County Board of Zoning Appeals must the variance would create an unnecessary the normal terms of the ordinance. |
|                                                                                      |                                                                                             |                                                                                                                     |
|                                                                                      |                                                                                             |                                                                                                                     |
| List type of variance requested: SEE  NEQUIRED 50E                                   | ATTACHED<br>UT SETBACK<br>T 10 (81-T                                                        | - FROM                                                                                                              |
| Revised: December 6, 2005                                                            | Sco                                                                                         | e attached Letter of Intent.                                                                                        |

#### PLATINUM AUTO SPA LETTER OF INTENT FOR VARIANCE

respectfully requests an extension of one year in which to come within compliance from the front yard setback requirements of the Community Retail Commercial ("CRC") zoning classification set forth in Article IV, Section 138-218 of the Cobb County Zoning Ordinance ("Zoning Ordinance") for approximately .793 acres located at 1075 Johnson Ferry Road in Land Lot 67 of the 1st District, 2nd Section, Cobb County, Georgia ("Subject Property"). The Applicant understands that there are projected changes to the Ordinance that may bring the Property into compliance within this time period. The Property is zoned to the CRC zoning classification. Platinum Auto Spa is currently conducting business as a full-service auto care facility. When the Applicant purchased the Property four years ago, it was an existing car wash facility in complete disrepair. The Applicant has successfully revived the Property, and as part of this process. inadvertently constructed a protective canopy for its workers within the fifty (50) foot front yard setback required in the CRC zoning district. Accordingly, the Applicant now respectfully requests a reduction in the front yard setback from fifty (50) feet to eighteen (18) feet to accommodate this canopy, which is used to protect employees from the elements while they are detailing automobiles.