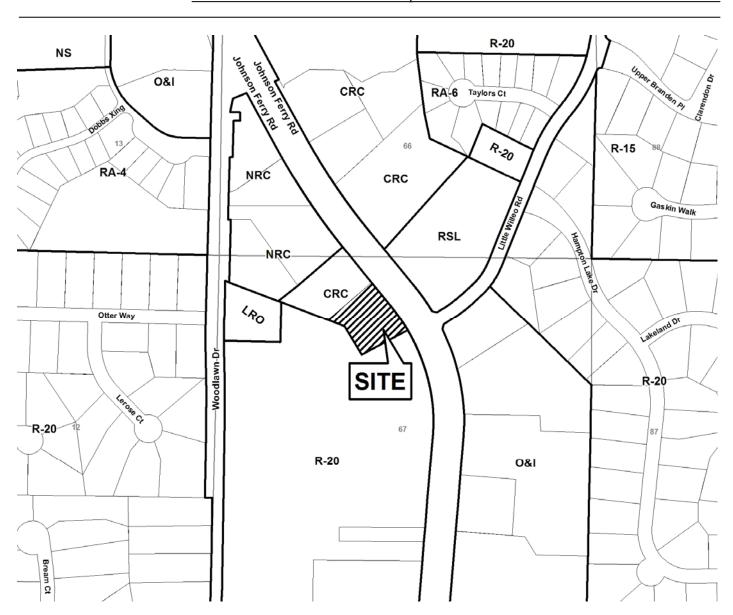

Revised: December 6, 2005

| <b>APPLICANT:</b>          | Plati    | num Auto SPA, Inc.             | PETITION NO.:    | V-85      |
|----------------------------|----------|--------------------------------|------------------|-----------|
| PHONE:                     | 678-     | 560-6060                       | DATE OF HEARING: | 11-11-09  |
| REPRESENTAT                | TIVE:    | Robert Burrows                 | PRESENT ZONING:  | CRC       |
| PHONE:                     |          | 678-560-6060                   | LAND LOT(S):     | 67        |
| PROPERTY LO                | CATIO    | N: Located on the west side of | DISTRICT:        | 1         |
| Johnson Ferry Ro           | ad, nort | h of Lower Roswell Road        | SIZE OF TRACT:   | .793 acre |
| (1075 Johnson Ferry Road). |          | COMMISSION DISTRICT:           |                  |           |