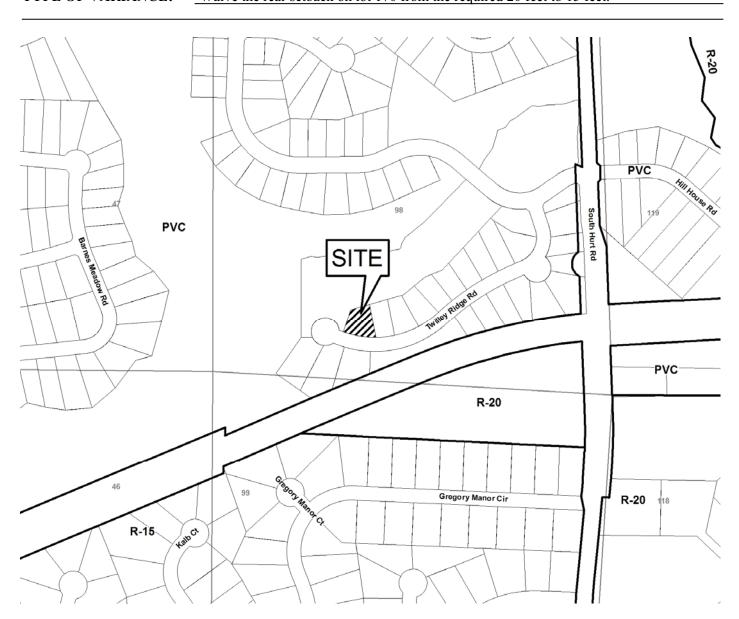

### CC Land Surveyors 3459 Acworth Due West Road ~ Suite 218

Acworth, Georgia 30101 770-975-3933 ~ 770-975-3501 (fax) www.ccland.com

| <b>APPLICANT:</b> | Greg Fornasiero                      | PETITION NO.:         | V-86     |
|-------------------|--------------------------------------|-----------------------|----------|
| PHONE:            | 678-358-5990                         | DATE OF HEARING:      | 11-11-09 |
| REPRESENTA        | FIVE: same                           | PRESENT ZONING:       | PVC      |
| PHONE:            | same                                 | LAND LOT(S):          | 98       |
| PROPERTY LO       | CATION: Located on the north side of | DISTRICT:             | 17       |
| Twilley Ridge Ro  | oad, west of South Hurt Road         | SIZE OF TRACT:        | .21 acre |
| (516 Twilley Rid  | ge Road).                            | COMMISSION DISTRICT:_ | 4        |