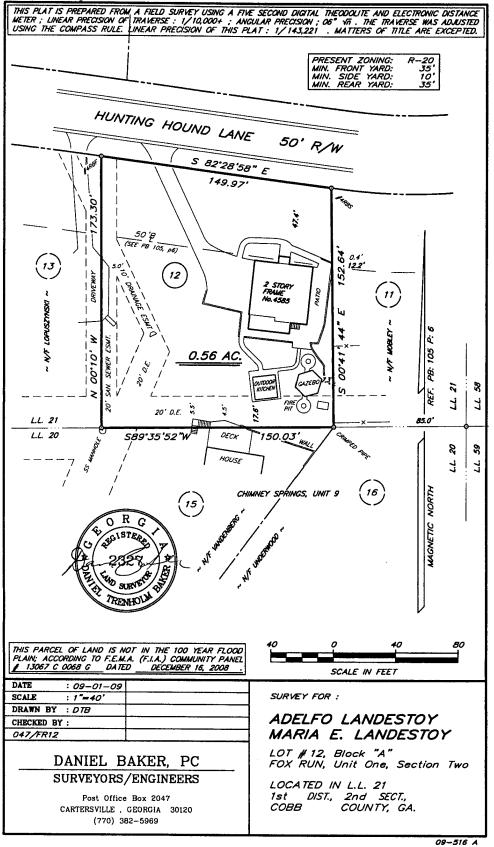

| APPLICANT:       | Maria E. Landestoy                   | PETITION NO.:        | V-84     |
|------------------|--------------------------------------|----------------------|----------|
| PHONE:           | 678-429-0051                         | DATE OF HEARING:     | 11-11-09 |
| REPRESENTAT      | IVE: same                            | PRESENT ZONING:      | R-20     |
| PHONE:           | same                                 | LAND LOT(S):         | 21       |
| PROPERTY LO      | CATION: Located on the south side of | DISTRICT:            | 1        |
| Hunting Hound La | ane, west of Fox Hound Parkway       | SIZE OF TRACT:       | .56 acre |
| (4585 Hunting Ho | und Lane).                           | COMMISSION DISTRICT: | 3        |
|                  |                                      |                      |          |

TYPE OF VARIANCE: Allow two accessory structures over 144 square feet (proposed 210 square foot outdoor kitchen and 255 square foot gazebo) to be 17 feet from the required rear property line and 7 feet from the required eastern property line.

Application No. U-84 (type or print clearly) Hearing Date: \_\_\_ Applicant Maria E. Landes by Business Phone 678429005/Home Phone Address (representative's name, printed) MARK T. TRINGLE NOTARY PUBLICA, sealed and delivered in presence of: Cobb County - State of Georgia My commission expires: [[Mmc] My Comm. Expires Mar. 11, 2012 Business Phone \_\_\_\_\_\_Home Phone \_\_\_\_\_ Titleholder Signature (street, city, state and zip code) (attach additional signatures, if needed) Signed, sealed and delivered in presence of: Notary Public, Cobb County, Georgia My Commission Expires February 3, 2011 My commission expires: **Notary Public** Present Zoning of Property (street address, if applicable; nearest intersection, etc.) \_\_\_\_Size of Tract  $_{-}$  , 5%Acre(s) District Land Lot(s) Please select the extraordinary and exceptional condition(s) to the piece of property in question. The condition(s) must be peculiar to the piece of property involved. Size of Property \_\_\_\_\_\_ Topography of Property \_\_\_\_\_ The Cobb County Zoning Ordinance Section 134-94 states that the Cobb County Board of Zoning Appeals must determine that applying the terms of the Zoning Ordinance without the variance would create an unnecessary hardship. Please state what hardship would be created by following the normal terms of the ordinance. List type of variance requested: