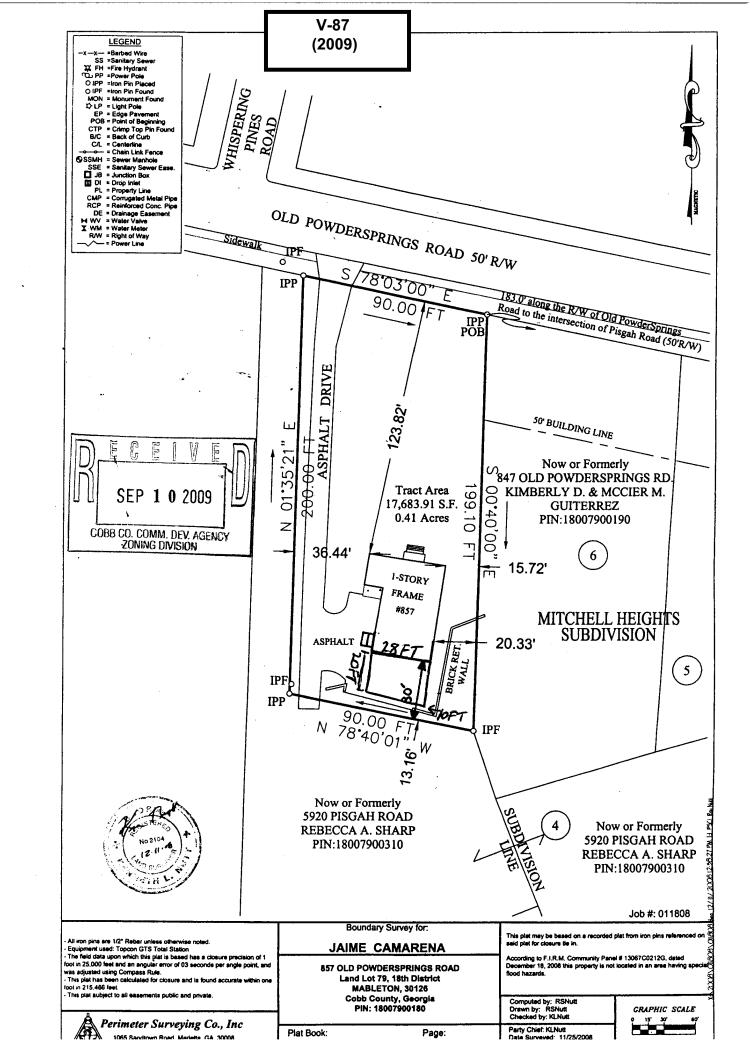

| <b>APPLICANT:</b> | Jaime Camarena                       | PETITION NO.:         | V-87     |
|-------------------|--------------------------------------|-----------------------|----------|
| PHONE:            | 770-941-7050                         | DATE OF HEARING:      | 11-11-09 |
| REPRESENTAT       | TIVE: Neveyda K. Vaillant            | PRESENT ZONING:       | R-20     |
| PHONE:            | 770-616-2504                         | LAND LOT(S):          | 79       |
| PROPERTY LO       | CATION: Located on the south side of | DISTRICT:             | 18       |
| Old Powder Sprin  | ngs Road, west of Pisgah Road        | SIZE OF TRACT:        | .41 acre |
| (857 Old Powder   | Springs Road).                       | COMMISSION DISTRICT:_ | 4        |