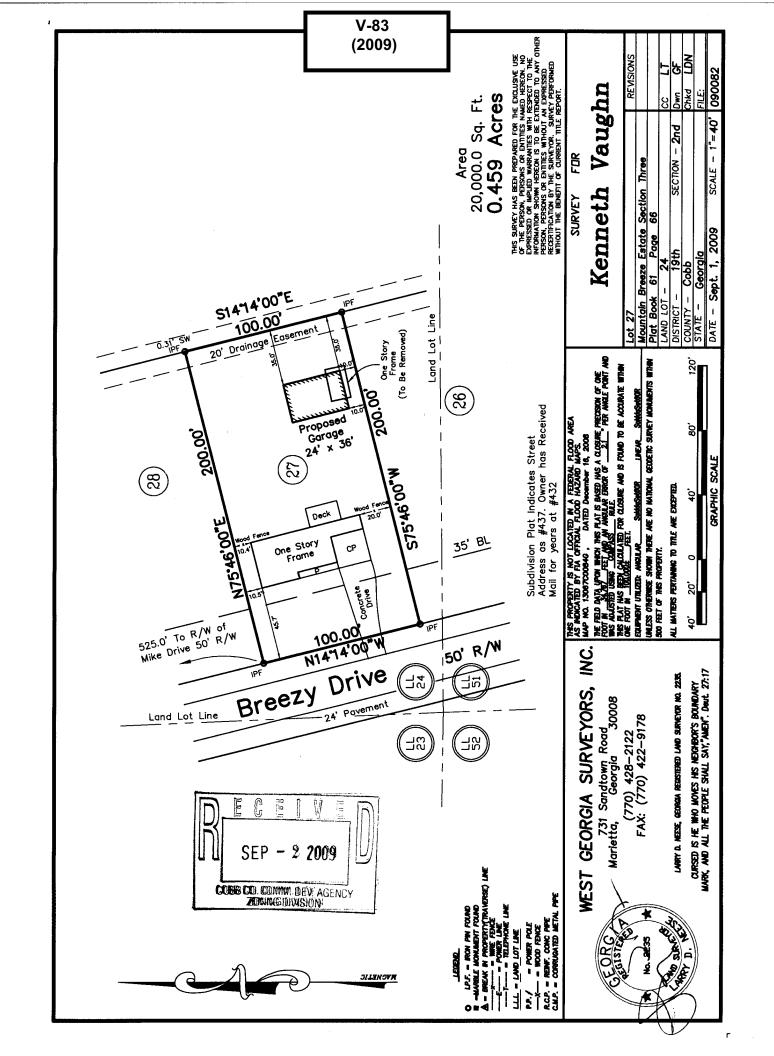

### PRELIMINARY VARIANCE ANALYSIS

**HEARING DATE:** November 11, 2009

**DUE DATE:** October 9, 2009

Distributed: September 16, 2009

| APPLICANT:        | Kenneth M. Vaughn                   | PETITION NO.:        | V-83     |
|-------------------|-------------------------------------|----------------------|----------|
| PHONE:            | 770-419-7859                        | DATE OF HEARING:     | 11-11-09 |
| REPRESENTAT       | TIVE: same                          | PRESENT ZONING:      | R-20     |
| PHONE:            | same                                | LAND LOT(S):         | 24       |
| PROPERTY LO       | CATION: Located on the east side of | DISTRICT:            | 19       |
| Breezy Drive, sou | th of Old Dallas Road               | SIZE OF TRACT:       | .5 acre  |
| (432 Breezy Drive | 2).                                 | COMMISSION DISTRICT: | 1        |

TYPE OF VARIANCE: Waive the setback for an accessory structure over 650 square feet (proposed 864 square foot garage) from the required 100 feet to 10 feet adjacent to the southern property line, 35 feet adjacent to the eastern property line and 50 feet adjacent to the northern property line.

|                                                                                                                        | (+ an amint algority)        | Δ1                    | Application No. V-83               |               |  |
|------------------------------------------------------------------------------------------------------------------------|------------------------------|-----------------------|------------------------------------|---------------|--|
|                                                                                                                        | (type or print clearly)      | H                     | earing Date:                       | -11-09        |  |
| Applicant Henneth H. Vaughe                                                                                            |                              |                       | Home Phone                         |               |  |
| Kenneth Hilaugh  (representative's name, printed)                                                                      | Address <u></u>              | Cstreet, city,        | r, MuricHe state and zip code)     | CA-30064      |  |
| Hong Am acch<br>(representative's signature)                                                                           | Business Phone               |                       |                                    |               |  |
| My commission expires:  On February 28,                                                                                |                              |                       | ed and delivered in prese          |               |  |
| Titleholder Henneth H, Varghy                                                                                          | Business Phone _             |                       | Home Phone                         | >             |  |
| Signature (attach additional standard if need                                                                          | Address:                     | (street, city,        | zy Dr. Mari<br>state and zip code) | H C Ga 30061  |  |
| My commission expires:  My Commission Expires  My Commission Expires                                                   |                              | Jan                   | ed and delivered in press          | Notary Public |  |
| Present Zoning of Property Resistant                                                                                   | 1741                         | 12-2                  | 0                                  |               |  |
| Location 431 Brezzy Dr. Ha (street                                                                                     | taddress, if applicable; nea | rest intersection, et | c.)                                | <u> </u>      |  |
| Land Lot(s) 0027                                                                                                       | District                     | S                     | ize of Tract                       | Acre(s)       |  |
| Please select the extraordinary and excondition(s) must be peculiar to the piece                                       | of property involved         | <b>!.</b>             | •                                  |               |  |
| Size of Property 12 Acre Shape of I                                                                                    | Property <u>Letanular</u> To | pography of l         | Property Flat                      | Other         |  |
| The Cobb County Zoning Ordinance Sec determine that applying the terms of the hardship. Please state what hardship wou | Zoning Ordinance             | without the va        | mance would crea                   | dinance       |  |
| For two antigo antig                                                                                                   | uc cars ar                   | Loun 2                | nower other                        | yand          |  |
| For two antiques articles  for two antiques articles  for trising articles  for trising articles                       | ded to comp                  | 14 with               | e4.37; ng 0                        | Minence       |  |
| List type of variance requested: Ga<br>FLOW JANAGE OVE                                                                 | 12 650 S                     | QFT                   |                                    |               |  |
| Revised: December 6, 2005                                                                                              |                              | 5                     | ee Exhibit' rendering.             | 'A" for       |  |