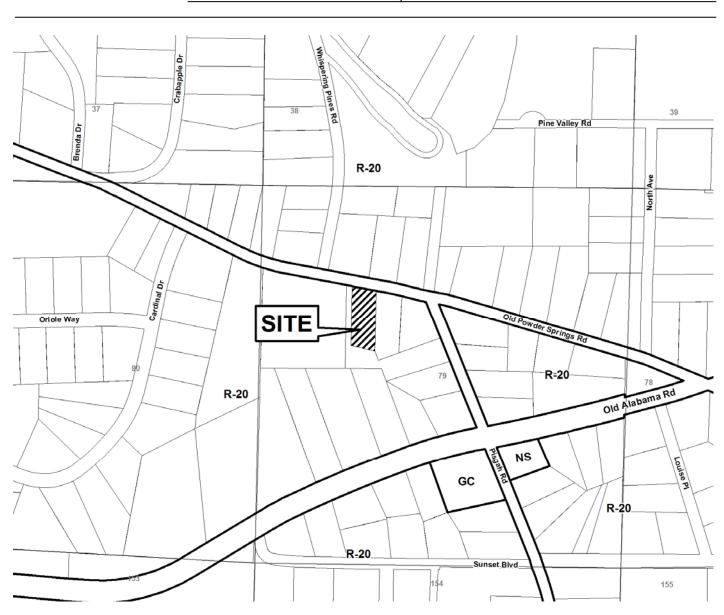

| <b>APPLICANT:</b> | Jaime Camarena                       | PETITION NO.:         | V-87     |
|-------------------|--------------------------------------|-----------------------|----------|
| PHONE:            | 770-941-7050                         | DATE OF HEARING:      | 11-11-09 |
| REPRESENTAT       | TIVE: Neveyda K. Vaillant            | PRESENT ZONING:       | R-20     |
| PHONE:            | 770-616-2504                         | LAND LOT(S):          | 79       |
| PROPERTY LO       | CATION: Located on the south side of | DISTRICT:             | 18       |
| Old Powder Sprin  | ngs Road, west of Pisgah Road        | SIZE OF TRACT:        | .41 acre |
| (857 Old Powder   | Springs Road).                       | COMMISSION DISTRICT:_ | 4        |