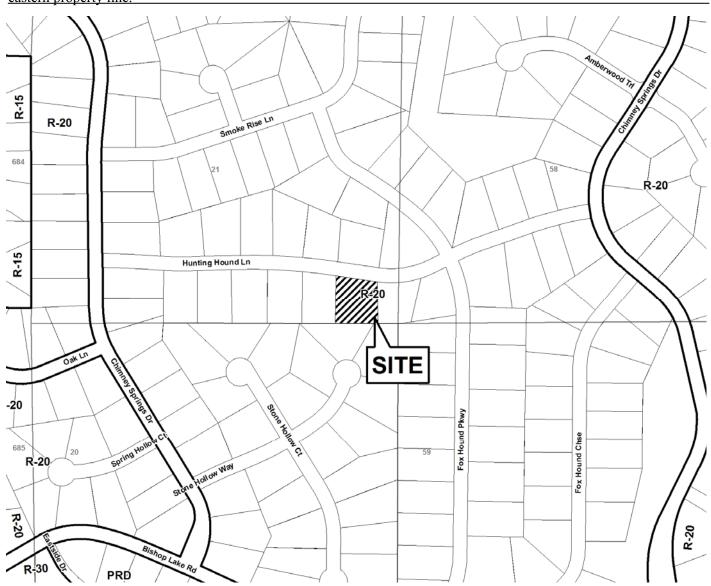

| APPLICANT:       | Maria E. Landestoy                   | PETITION NO.:        | V-84     |
|------------------|--------------------------------------|----------------------|----------|
| PHONE:           | 678-429-0051                         | DATE OF HEARING:     | 11-11-09 |
| REPRESENTAT      | IVE: same                            | PRESENT ZONING:      | R-20     |
| PHONE:           | same                                 | LAND LOT(S):         | 21       |
| PROPERTY LO      | CATION: Located on the south side of | DISTRICT:            | 1        |
| Hunting Hound La | ane, west of Fox Hound Parkway       | SIZE OF TRACT:       | .56 acre |
| (4585 Hunting Ho | und Lane).                           | COMMISSION DISTRICT: | 3        |
|                  |                                      |                      |          |

TYPE OF VARIANCE: Allow two accessory structures over 144 square feet (proposed 210 square foot outdoor kitchen and 255 square foot gazebo) to be 17 feet from the required rear property line and 7 feet from the required eastern property line.