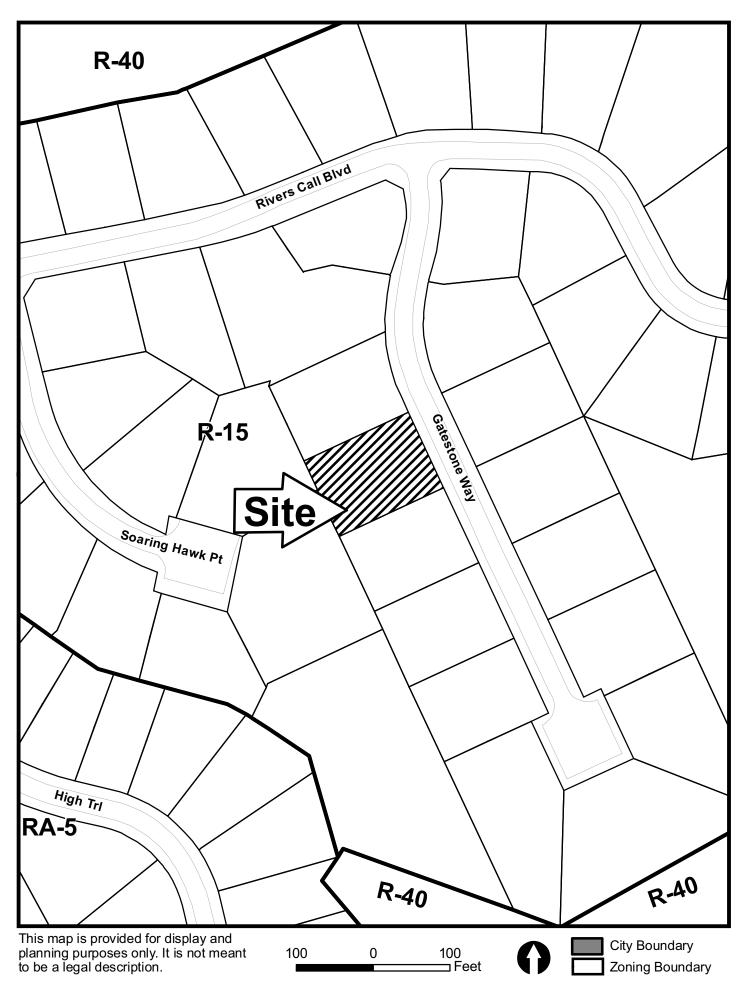

| .APPLICANT:                                                                                                | William G. West | PETITION NO.:        | V-80       |  |  |
|------------------------------------------------------------------------------------------------------------|-----------------|----------------------|------------|--|--|
| PHONE:                                                                                                     | 770-435-9186    | DATE OF HEARING:     | 10-14-09   |  |  |
| REPRESENTATIVE: same                                                                                       |                 | PRESENT ZONING:      | R-15       |  |  |
| PHONE:                                                                                                     | same            | LAND LOT(S):         | 1004, 1037 |  |  |
| PROPERTY LOCATION: Located on the west side of                                                             |                 | DISTRICT:            | 17         |  |  |
| Gatestone Way, south of Rivers Call Boulevard                                                              |                 | SIZE OF TRACT:       | .372 acre  |  |  |
| (1430 Gatestone Way).                                                                                      |                 | COMMISSION DISTRICT: | 2          |  |  |
| TYPE OF VARIANCE:         Waive the impervious surface on lot 49 from the maximum allowable of 35% to 65%. |                 |                      |            |  |  |

## **CEMETERY PRESERVATION:** No comment.

WATER: No conflict.

SEWER: No conflict.

| OPPOSITION: NO. OPPOSED PETIT | ION NOSPOKESMAN          |
|-------------------------------|--------------------------|
| BOARD OF APPEALS DECISION     | R-40                     |
| APPROVEDMOTION BY             |                          |
| REJECTED SECONDED             | - 004 Nine Cal Bird 1007 |
| HELDCARRIED<br>STIPULATIONS:  | SITE STEL                |
|                               | R-15                     |
|                               |                          |
|                               |                          |
|                               | RA-5 1036                |
|                               |                          |
|                               |                          |