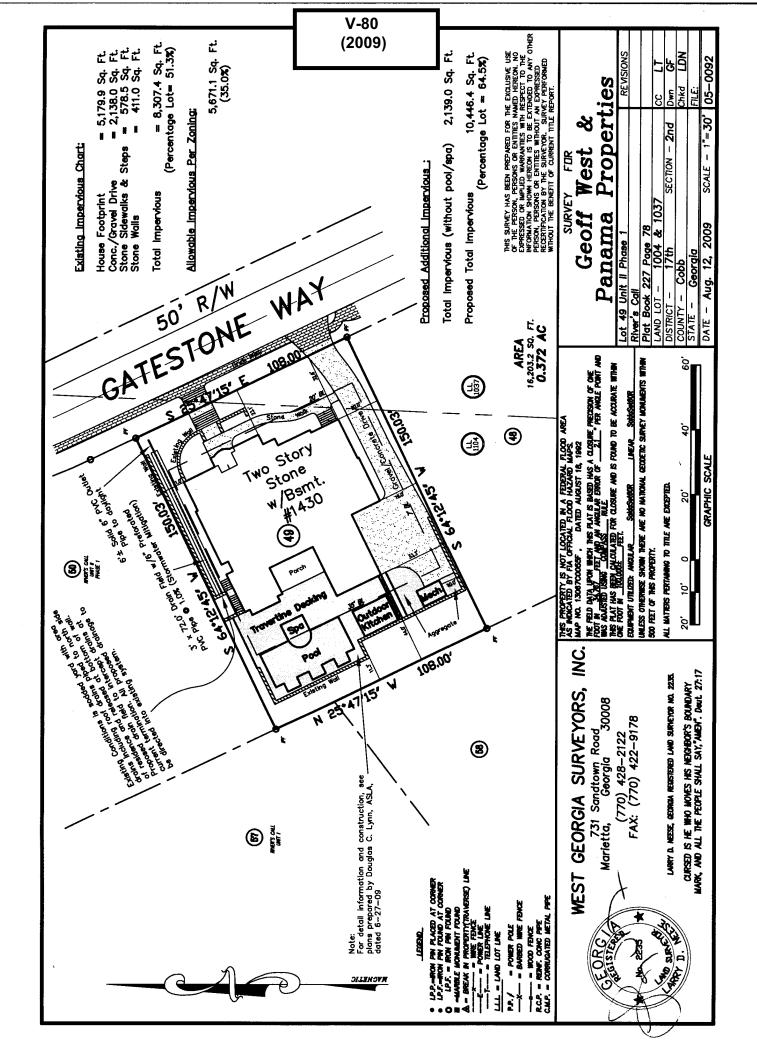

| .APPLICANT:                                                                                                | William G. West | PETITION NO.:        | V-80       |  |  |
|------------------------------------------------------------------------------------------------------------|-----------------|----------------------|------------|--|--|
| PHONE:                                                                                                     | 770-435-9186    | DATE OF HEARING:     | 10-14-09   |  |  |
| REPRESENTATIVE: same                                                                                       |                 | PRESENT ZONING:      | R-15       |  |  |
| PHONE:                                                                                                     | same            | LAND LOT(S):         | 1004, 1037 |  |  |
| PROPERTY LOCATION: Located on the west side of                                                             |                 | DISTRICT:            | 17         |  |  |
| Gatestone Way, south of Rivers Call Boulevard                                                              |                 | SIZE OF TRACT:       | .372 acre  |  |  |
| (1430 Gatestone Way).                                                                                      |                 | COMMISSION DISTRICT: | 2          |  |  |
| TYPE OF VARIANCE:         Waive the impervious surface on lot 49 from the maximum allowable of 35% to 65%. |                 |                      |            |  |  |

## **COMMENTS**

**TRAFFIC:** This request will not have an adverse impact on traffic.

**DEVELOPMENT & INSPECTIONS:** If this variance request is approved, a plat revision must be recorded showing completed improvements, referencing the variance case and reflecting the conditions of the variance. Submit the plat after the improvements are complete and show all improvements on the site. The surveyor must submit the plat to the Site Plan Review Section, Community Development Agency for review and approval prior to recording. For questions, call 770-528-2147.

**STORMWATER MANAGEMENT:** This parcel is already significantly over the maximum allowable impervious coverage limit by more than 2,600 square feet. Due to the close proximity to the Chattahoochee River and the National Park, it is recommended that no increase in impervious area be allowed.