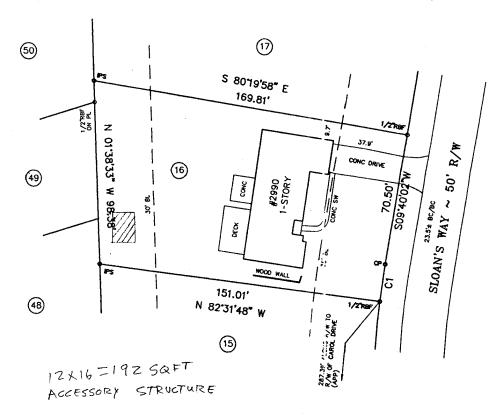

PROPERTY ADDRESS: PLAT PREPARED FOR: OR G 2990 SLOAN'S WAY DAN BROUSSARD & MARIETTA, GA 30062 KATHY BROUSSARD LOT 16 SUBDIVISION CHRISTOPHER'S CORNER LAND LOT 526 16TH DISTRICT 2ND SECTION LAND AREA: 0.34 AC COBB COUNTY, GEORGIA DATE JULY 13, 2005 PLAT BOOK 103 DEED BOOK 13858 ,PAGE 91 ,PAGE 1237 ALL MATTERS PERTAINING TO TITLE ARE EXCEPTED SURVEY SYSTEMS & ASSOC., INC. P.O. BOX 8688 ATLANTA GA. 31106-0688 SCALE 1" = 30" FAX (404)760-0011 PHONE (404)760-0010 JOB NUMBER 4-31946

TYPE OF VARIANCE: 1) Waive the rear setback on lot 16 for an accessory structure over 144 square feet (proposed 192 square foot garage) from the required 30 feet to 6 feet; and 2) waive the side setback adjacent to the north property line from the required 10 feet to 9 feet (existing).

## **COMMENTS**

**TRAFFIC:** This request will not have an adverse impact on traffic.

**DEVELOPMENT & INSPECTIONS:** If the variance is approved, a permit will be required for the detached structure. If this variance request is approved, a plat revision must be recorded showing completed improvements, referencing the variance case and reflecting the conditions of the variance. The surveyor must submit the revised subdivision plat to the Site Plan Review Section, Community Development Agency for review and approval prior to recording. Call 770-528-2147.