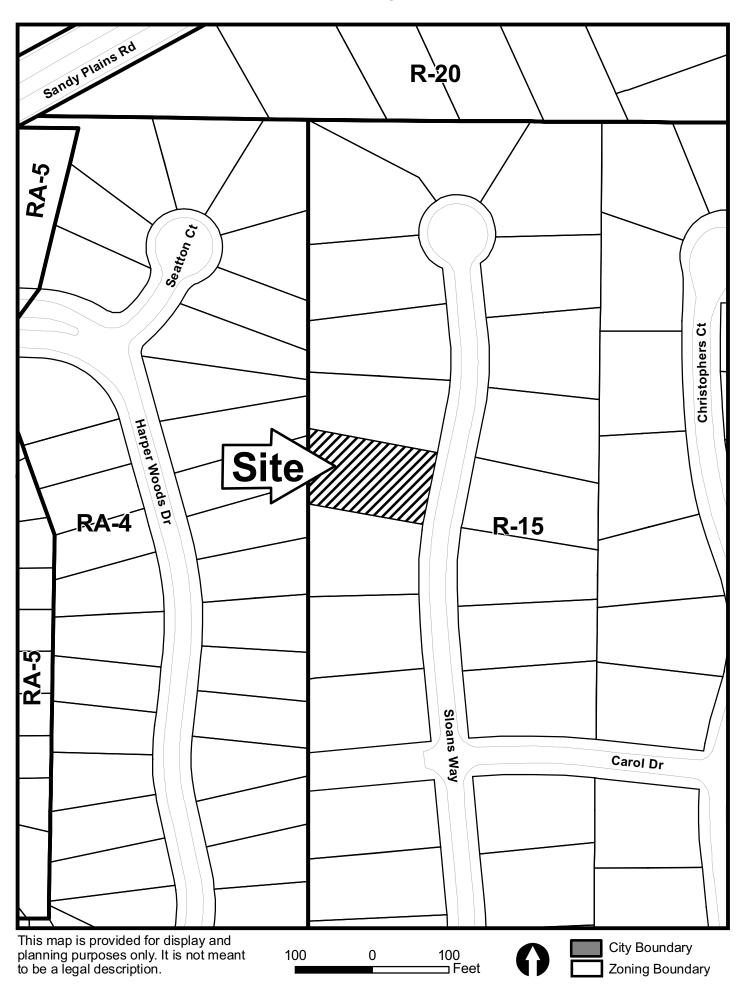

| APPLICANT:                       | Dan Broussard and Kathy Broussard    | PETITION NO.:        | V-79     |
|----------------------------------|--------------------------------------|----------------------|----------|
| PHONE:                           | 770-579-2234                         | DATE OF HEARING:     | 10-14-09 |
| REPRESENTA                       | FIVE: same                           | PRESENT ZONING:      | R-15     |
| PHONE:                           | same                                 | LAND LOT(S):         | 526      |
| PROPERTY LO                      | OCATION: Located on the west side of | DISTRICT:            | 16       |
| Sloans Way, north of Carol Drive |                                      | SIZE OF TRACT:       | .34 acre |
| (2990 Sloans Wa                  | y).                                  | COMMISSION DISTRICT: | 3        |