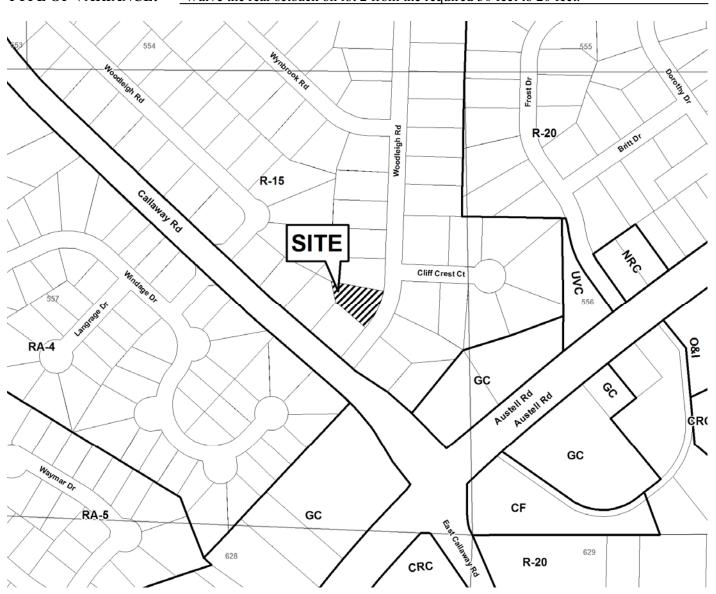

TYPE OF VARIANCE: Waive the rear setback on lot 2 from the required 30 feet to 20 feet.

|                                                                                          | (type or print clearly)                                 | Application No<br>Hearing Date:                                                          | V-77                                                              |
|------------------------------------------------------------------------------------------|---------------------------------------------------------|------------------------------------------------------------------------------------------|-------------------------------------------------------------------|
| Applicant Ann CMCarv                                                                     | Eusiness Phone 7 437                                    | -590 K 30-7                                                                              | L (7) 436-098°                                                    |
| ANN CMCCARUE                                                                             | Paddress 1105 Wood                                      | leigh Rd city, state and zip code)                                                       | MHa G4                                                            |
| (representative's name, printed)                                                         | Business Phone 1)437                                    | 5900 Cell Phone                                                                          | 7. W. W. W. 5.7 Y                                                 |
| (representative's signature)                                                             | ( ) !                                                   | × 307<br>sealed and delivered in pri                                                     | COMMISSION                                                        |
| My commission expires: March 22,2                                                        | <u>0</u>                                                | Auna L'Udille                                                                            | ANDREY PUBLIC                                                     |
| Titleholder Ann C McCan                                                                  | Business Phone 7) 437                                   | -5700 K 30 7<br>Home Pho                                                                 | ne # 144 3                                                        |
| Signature (attach additional signatures, if neede                                        | Address: 1105 (street,                                  | city, state and zipcode)                                                                 | WILLENA L WILLIAM                                                 |
| Terry W. McCarrer / Terry                                                                | W, M Carve Signed                                       | , sealed and delivered in pr                                                             | esence boundission                                                |
| My commission expires: March 22, 2                                                       |                                                         |                                                                                          | Notes Public                                                      |
| Present Zoning of Property  Location  (ctreet                                            | ODLEISH<br>address, if applicable; nearest intersection | ROAD                                                                                     | WOUNTY GRANT                                                      |
| Land Lot(s) 557 (1) 15                                                                   | District                                                | Size of Tract                                                                            |                                                                   |
| Please select the extraordinary and exc<br>condition(s) must be peculiar to the piece of | of property involved.                                   |                                                                                          |                                                                   |
| * * *                                                                                    | ropertyTopography                                       |                                                                                          |                                                                   |
| permanent dialysis. He is<br>time "navigating" the ste                                   | Zoning Ordinance Wilhoul III                            | normal terms of the<br><u>heart</u> attach<br>feet and ha<br>ecause I am<br>We Cannot at | ordinance.  C & 15 on  5 or Nillicult  The only one  Yord to move |
| List type of variance requested:  Charachi  WAIVE THE REAR                               | ment on setbac<br>SETBACK FILO.                         | m Regull                                                                                 | level.                                                            |
| 30FT 10 20FT                                                                             |                                                         |                                                                                          |                                                                   |

| <b>APPLICANT:</b> | Rahul Saraf                       | PETITION NO.:        | V-78      |
|-------------------|-----------------------------------|----------------------|-----------|
| PHONE:            | 770-590-4884                      | DATE OF HEARING:     | 10-14-09  |
| REPRESENTAT       | TIVE: Deborah Ingram              | PRESENT ZONING:      | CRC       |
| PHONE:            | 770-458-5424                      | LAND LOT(S):         | 934, 935  |
| PROPERTY LO       | CATION: Located on the north side | DISTRICT:            | 16        |
| of Old Highway 4  | 1, east of Kennesaw Avenue        | SIZE OF TRACT:       | 7.7 acres |
| (1718 Old Highwa  | ay 41).                           | COMMISSION DISTRICT: | 1         |