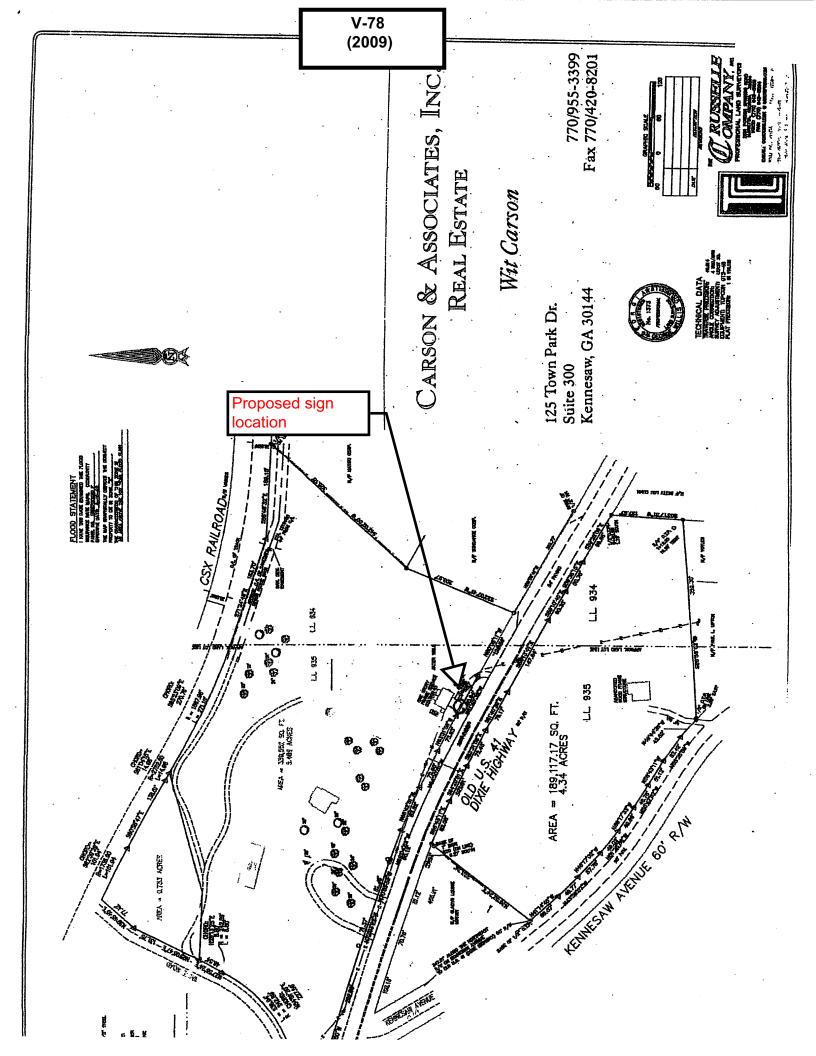

#### PRELIMINARY VARIANCE ANALYSIS

**HEARING DATE: October 14, 2009** 

**DUE DATE:** September 11, 2009

Distributed: August 19, 2009

| APPLICANT:        | Ben G. Bowen, III                     | PETITION NO.:        | V-74       |
|-------------------|---------------------------------------|----------------------|------------|
| PHONE:            | 770-356-5598                          | DATE OF HEARING:     | 10-14-09   |
| REPRESENTAT       | IVE: same                             | PRESENT ZONING:      | GC, LI     |
| PHONE:            | same                                  | LAND LOT(S):         | 691, 692   |
| PROPERTY LO       | CATION: Located on the east side      | DISTRICT:            | 17         |
| of South Cobb Dri | ve and Lois Street, south of the East | SIZE OF TRACT:       | 4.97 acres |
| West Connector a  | and on the west side of Oakdale Road, | COMMISSION DISTRICT: | 2          |
| north of Wright R | oad (4757 South Cobb Drive).          |                      |            |

TYPE OF VARIANCE: 1) Waive the landscape screening buffer adjacent to the northern property line from the required 50 feet to 10 feet; and 2) waive the side setback from the required 20 feet to 10 feet.