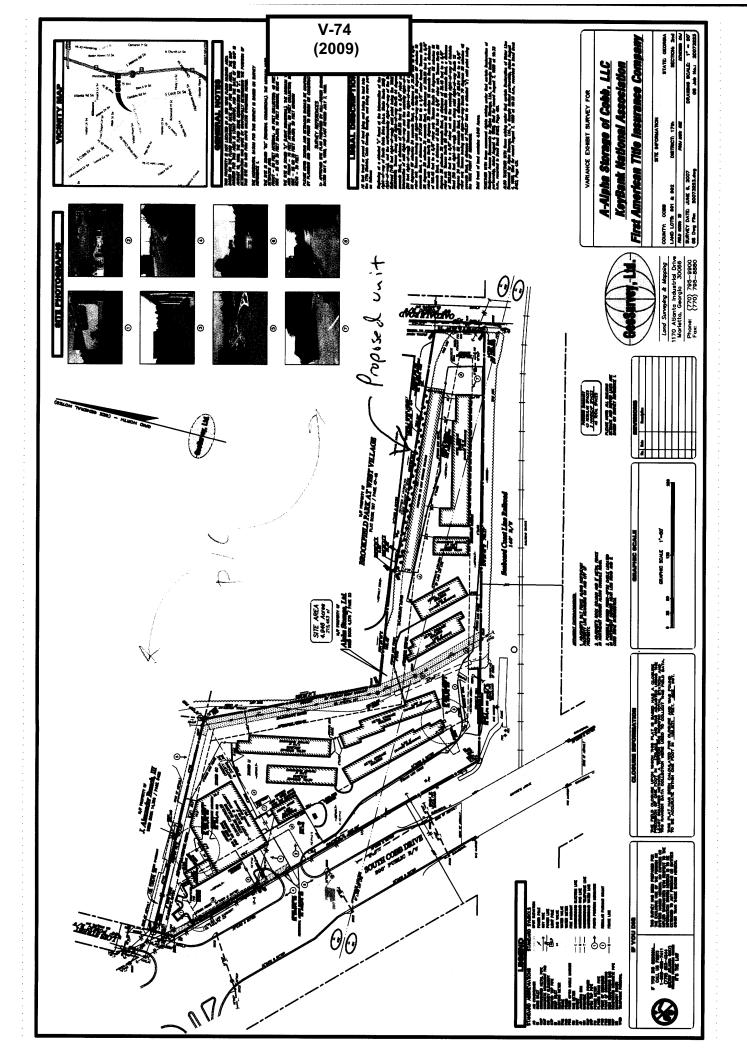

#### PRELIMINARY VARIANCE ANALYSIS

**HEARING DATE: October 14, 2009** 

**DUE DATE:** September 11, 2009

Distributed: August 19, 2009

| APPLICANT:        | Ben G. Bowen, III                     | PETITION NO.:        | V-74       |
|-------------------|---------------------------------------|----------------------|------------|
| PHONE:            | 770-356-5598                          | DATE OF HEARING:     | 10-14-09   |
| REPRESENTAT       | IVE: same                             | PRESENT ZONING:      | GC, LI     |
| PHONE:            | same                                  | LAND LOT(S):         | 691, 692   |
| PROPERTY LO       | CATION: Located on the east side      | DISTRICT:            | 17         |
| of South Cobb Dri | ve and Lois Street, south of the East | SIZE OF TRACT:       | 4.97 acres |
| West Connector a  | and on the west side of Oakdale Road, | COMMISSION DISTRICT: | 2          |
| north of Wright R | oad (4757 South Cobb Drive).          |                      |            |

TYPE OF VARIANCE: 1) Waive the landscape screening buffer adjacent to the northern property line from the required 50 feet to 10 feet; and 2) waive the side setback from the required 20 feet to 10 feet.