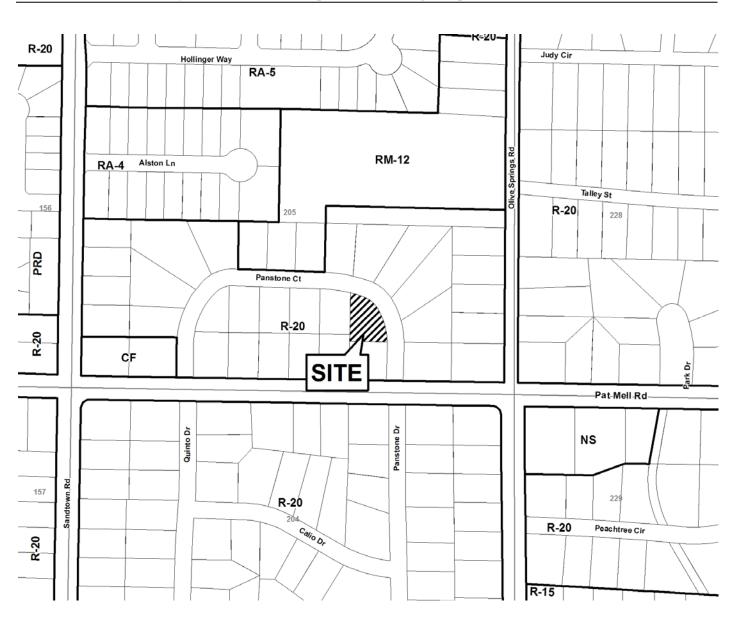

- 1. Alpha Storage shall construct a fence as shown on the attached drawing prior to commencement of construction on the Proposed Building. This fence shall be constructed by a recognized fence company and shall consist of cedar. The fence shall be installed six (6) inches inside the Brookfield property line and shall be six (6) feet in height. The fence shall be a "shadow-box" style and shall be left untreated. We hereby provide Alpha Storage and its agents access to our property,
- 2. Within thirty (30) days of the completion of construction of the Proposed Building, Alpha Storage shall plant, at minimum, 32 3 gallon loblolly pine trees, ten (10) feet on center and in a staggered pattern as shown on the attached drawing, and
- 3. These conditions shall be incorporated into any Variance approval by Cobb County.

Alpha Storage's obligation to perform these works is conditional upon the grant of this Variance.

Sincerely,

Pacific Oakdale LLC

Harold Cunliffe, Manager

| APPLICANT:       | Josafat Diaz                      | PETITION NO.:        | V-75     |
|------------------|-----------------------------------|----------------------|----------|
| PHONE:           | 678-217-4989                      | DATE OF HEARING:     | 10-14-09 |
| REPRESENTA       | ΓIVE: same                        | PRESENT ZONING:      | R-20     |
| PHONE:           | same                              | LAND LOT(S):         | 205      |
| PROPERTY LO      | OCATION: Located on the west side | DISTRICT:            | 17       |
| of Panstone Cour | t, north of Pat Mell Road         | SIZE OF TRACT:       | .5 acre  |
| (2077 Panstone C | Court)                            | COMMISSION DISTRICT: | 4        |

TYPE OF VARIANCE: 1) Waive the front setback on lot 31 from the required 35 feet to 33 feet; and 2) waive the setback for an accessory structure under 144 square feet (existing 81 square foot shed) from 5 feet to 2 feet.