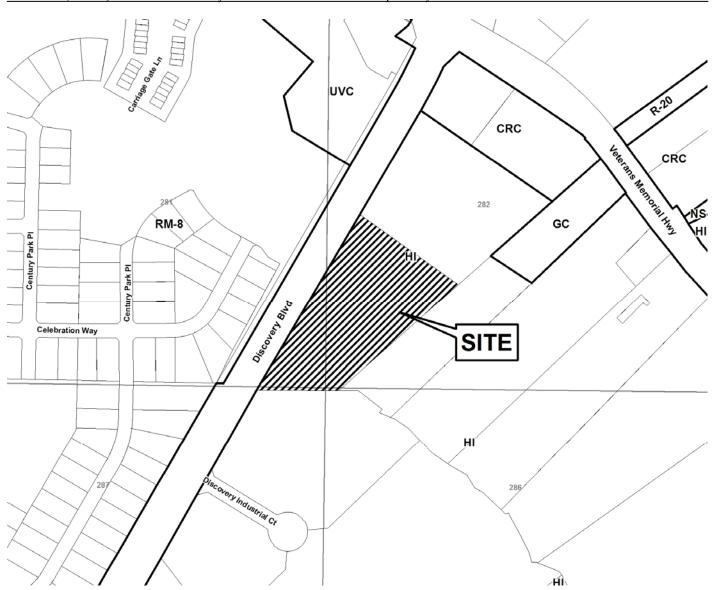

| 404-691-2250                           | <b>DATE OF HEARING:</b> 10-14-09       |
| REPRESENTAT       | ΓΙ <b>VE:</b> Sams, Larkin & Huff, LLP | PRESENT ZONING: HI                     |
| PHONE: Garvi      | is L. Sams, Jr. 770-422-7016           | <b>LAND LOT(S):</b> 281, 282, 286, 287 |
| PROPERTY LO       | CATION: Located on the eastern sid     | e DISTRICT:18                          |
| of Discovery Bo   | oulevard, south of Veterans Memorial   | SIZE OF TRACT: 5 acres                 |
| Highway (6375)    | Discovery Boulevard)                   | COMMISSION DISTRICT: 4                 |

TYPE OF VARIANCE: 1) Waive the front setback from 75-feet to 50-feet for the proposed accessory structure; and 2) allow an accessory structure to the front of the primary structure.



# AUG 1 8 2009 COBB CO. COMM. DEV. AGENCY ZONING DIVISION

### **Application for Variance Cobb County**

(type or print clearly)

Application No. V- \$2
Hearing Date: 10-14-09

| Applicant Stafford Transport, Inc. Business Phone (404) 691-2250 Home Phone