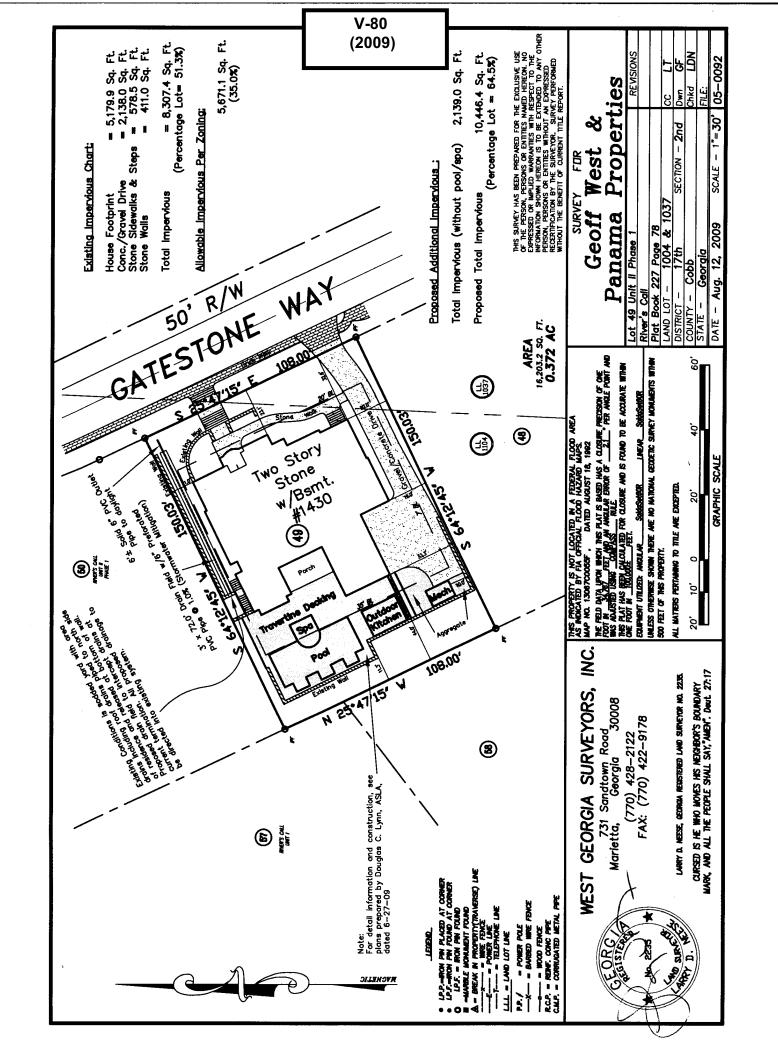

| rarience<br>Ed to be<br>SETB1<br>14/1/30F | for 30<br>reduced<br>ACK FOR<br>7 Thom | foot<br>to<br>71         |



| <b>APPLICANT:</b> | William G. West                  | PETITION NO.:         | V-80       |
|-------------------|----------------------------------|-----------------------|------------|
| PHONE:            | 770-435-9186                     | DATE OF HEARING:      | 10-14-09   |
| REPRESENTAT       | TIVE: same                       | PRESENT ZONING:       | R-15       |
| PHONE:            | same                             | LAND LOT(S):          | 1104, 1037 |
| PROPERTY LO       | CATION: Located on the west side | DISTRICT:             | 17         |
| of Gatestone Way  | , south of Rivers Call Boulevard | SIZE OF TRACT:        | .372 acre  |
| (1430 Gatestone V | Way).                            | COMMISSION DISTRICT:_ | 2          |

**TYPE OF VARIANCE:** Waive the impervious su