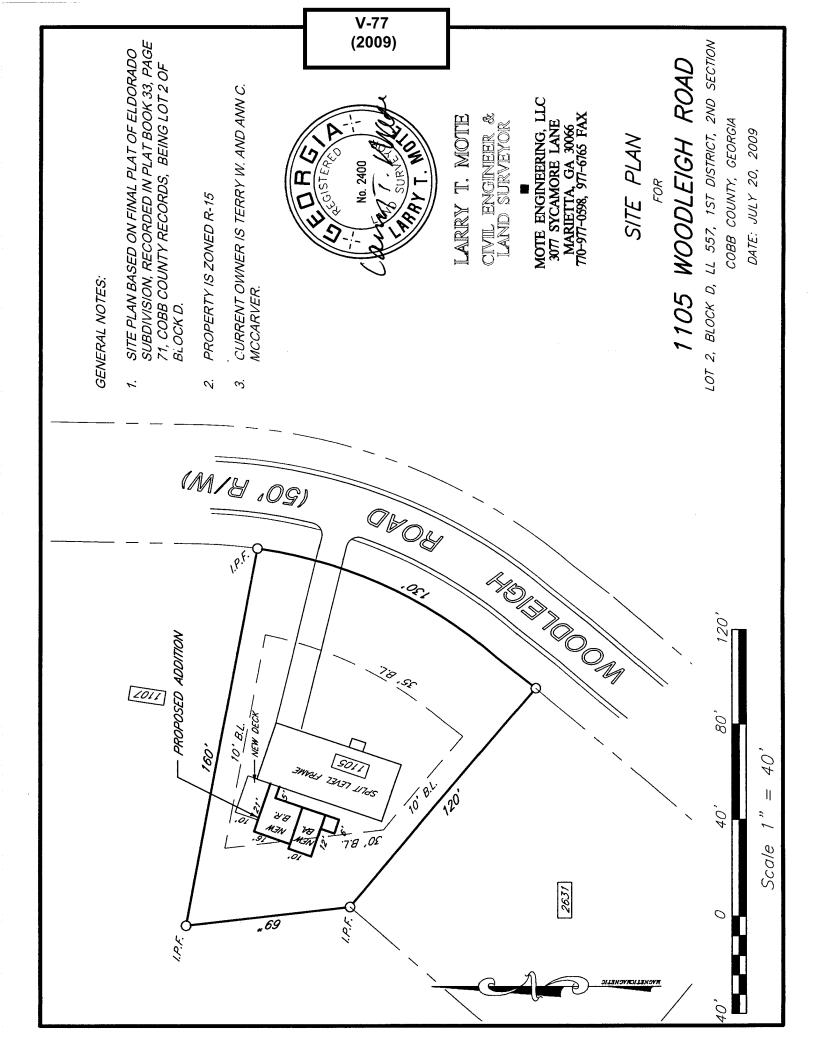

|



| APPLICANT:       | Ann C. McCarver                  | PETITION NO.:        | V-77     |
|------------------|----------------------------------|----------------------|----------|
| PHONE:           | 770-437-5900                     | DATE OF HEARING:     | 10-14-09 |
| REPRESENTAT      | IVE: same                        | PRESENT ZONING:      | R-20     |
| PHONE:           | same                             | LAND LOT(S):         | 557      |
| PROPERTY LO      | CATION: Located on the west side | DISTRICT:            | 19       |
| of Woodleigh Roa | d, north of Callaway Road        | SIZE OF TRACT:       | .33 acre |
| (1105 Woodleigh  | Road).                           | COMMISSION DISTRICT: | 4        |

TYPE OF VARIANCE: Waive the rear setback on lot 2 from the required 30 feet t