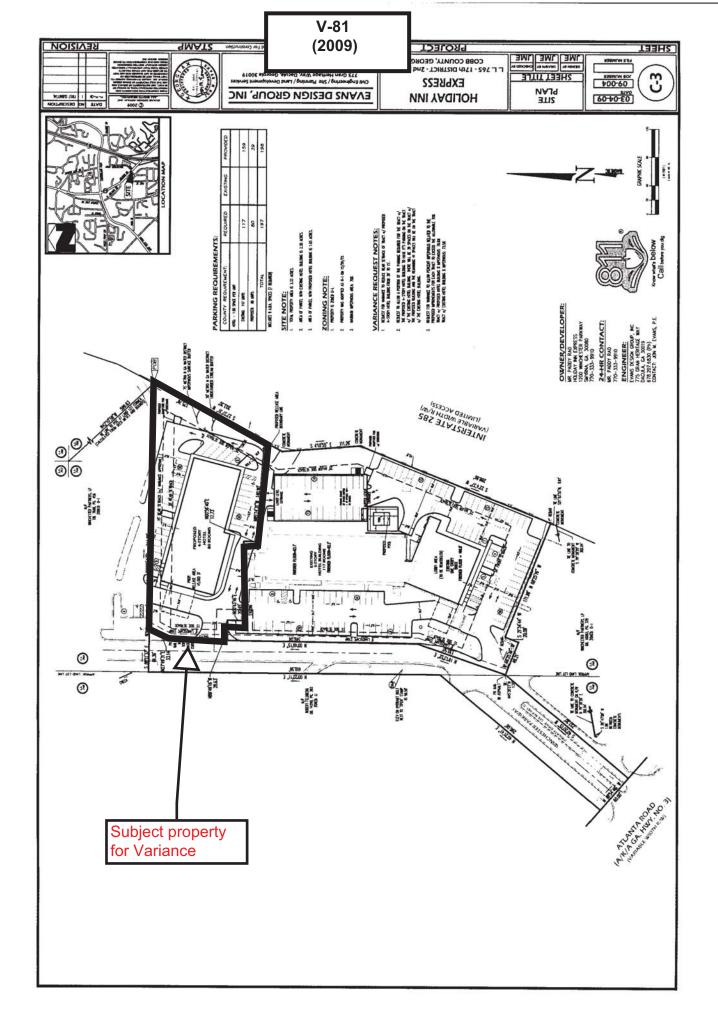

ss, if applicable; nearest intersection, etc.) District\_ Size of Tract \_ 0.37a Acre(s) Please select the extraordinary and exceptional condition(s) to the piece of property in question. The condition(s) must be peculiar to the piece of property involved. Size of Property \_\_\_\_\_\_Other The Cobb County Zoning Ordinance Section 134-94 states that the Cobb County Board of Zoning Appeals must determine that applying the terms of the Zoning Ordinance without the variance would create an unnecessary hardship. Please state what hardship would be created by following the normal terms of the ordinance. Owner would be prevented from making reasonable backyard improvements, such as installation of average-sized pool, spa and grill area. List type of variance requested: impervious surface 5412F



| <b>APPLICANT:</b> | A & S Hospitality, LLC            | PETITION NO.:        | V-81       |
|-------------------|-----------------------------------|----------------------|------------|
| PHONE:            | 770-333-9910                      | DATE OF HEARING:     | 10-14-09   |
| REPRESENTA        | FIVE: John H. Moore               | PRESENT ZONING:      | OI         |
| PHONE:            | 770-429-1499                      | LAND LOT(S):         | 765        |
| PROPERTY LO       | OCATION: Located on the east side | _ DISTRICT:          | 17         |
| of Winchester Pa  | rkway, east of Atlanta Road.      | SIZE OF TRACT:       | 1.03 acres |
|                   |                                   | COMMISSION DISTRICT: | 2          |

TYPE OF VARIANCE: 1) Waive the rear setback f