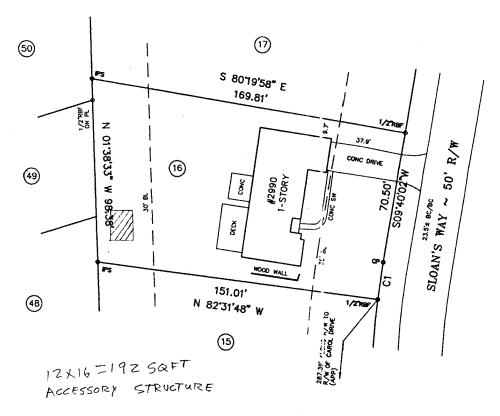

REPERINCED PARCE! (B) (S MOT) IN AN AREA MANING SPECIAL FLOOD HAZARDS WITHOUT AN ELEVATION EXPENDENCE SHOT RESPONSIBLE FOR ANY DAMAGE DUE ITS OFBION FOR SAID PARCE! MAP ID

• L E G E N D •

PF IRON PIN FOUND
PS IRON PIN SET
OTP OFEN TO PIPE FOUND
CTP COMMP TOP PIPE FOUND
CTP COMMP TOP PIPE FOUND
AN ANGLE RICH FOUND
ANGLE RICH FOUND
CALDLAED POINT
COFF COMMP TO THE PIPE
UNIT WARF FENCE
CF FONCE COMME BUILDING LINE
RY RIGHT-ON-TEAM
RY RY RIGHT-ON-TEAM
RY RIGHT-ON-TEAM
RY RIGHT-ON-TEAM
RY RIGHT-ON-TE

ZONE:

POB POINT OF BEOMINIC
LL LAND LOT LINE
MH MAN HOLE
SS. SANTARY SEVER LINE
CB CATCH BASIN
JANCHON BOX
JANCHON
JANCH
JAN

| Curve | Radius  | Length , | Chord  | Chord Bear.   |
|-------|---------|----------|--------|---------------|
| C1    | 526.22' | 20.18    | 20.18' | S 08'34'53" W |



PROPERTY ADDRESS: PLAT PREPARED FOR: OR G 2990 SLOAN'S WAY DAN BROUSSARD & MARIETTA, GA 30062 KATHY BROUSSARD LOT 16 SUBDIVISION CHRISTOPHER'S CORNER LAND LOT 526 16TH DISTRICT 2ND SECTION LAND AREA: 0.34 AC COBB COUNTY, GEORGIA DATE JULY 13, 2005 PLAT BOOK 103 DEED BOOK 13858 ,PAGE 91 ,PAGE 1237 ALL MATTERS PERTAINING TO TITLE ARE EXCEPTED SURVEY SYSTEMS & ASSOC., INC. P.O. BOX 8688 ATLANTA GA. 31106-0688 SCALE 1" = 30" FAX (404)760-0011 PHONE (404)760-0010 JOB NUMBER 4-31946

| APPLICANT:        | Kathy Broussard                  | PETITION NO.:        | V-79     |
|-------------------|----------------------------------|----------------------|----------|
| PHONE:            | 770-579-2234                     | DATE OF HEARING:     | 10-14-09 |
| REPRESENTAT       | IVE: same