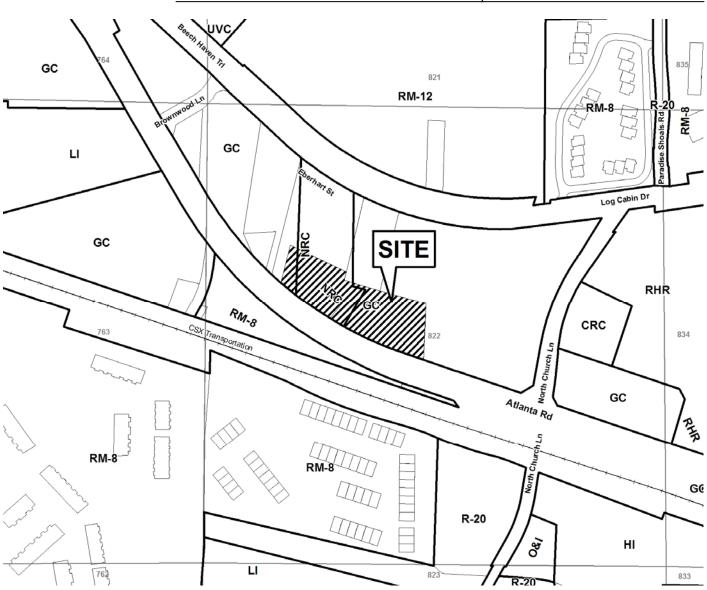

| <b>APPLICANT:</b> | Benning Construction               | PETITION NO.:        | V-76      |
|-------------------|------------------------------------|----------------------|-----------|
| PHONE:            | 404-792-1911                       | DATE OF HEARING:     | 10-14-09  |
| REPRESENTAT       | FIVE: Coart Johnson                | PRESENT ZONING:      | GC        |
| PHONE:            | 404-792-1911                       | LAND LOT(S):         | 822       |
| PROPERTY LO       | OCATION: Located on the north side | DISTRICT:            | 17        |
| of Atlanta Road,  | west of North Church Lane          | SIZE OF TRACT:       | .796 acre |
| (4695 Atlanta Ro  | ad).                               | COMMISSION DISTRICT: | 2         |