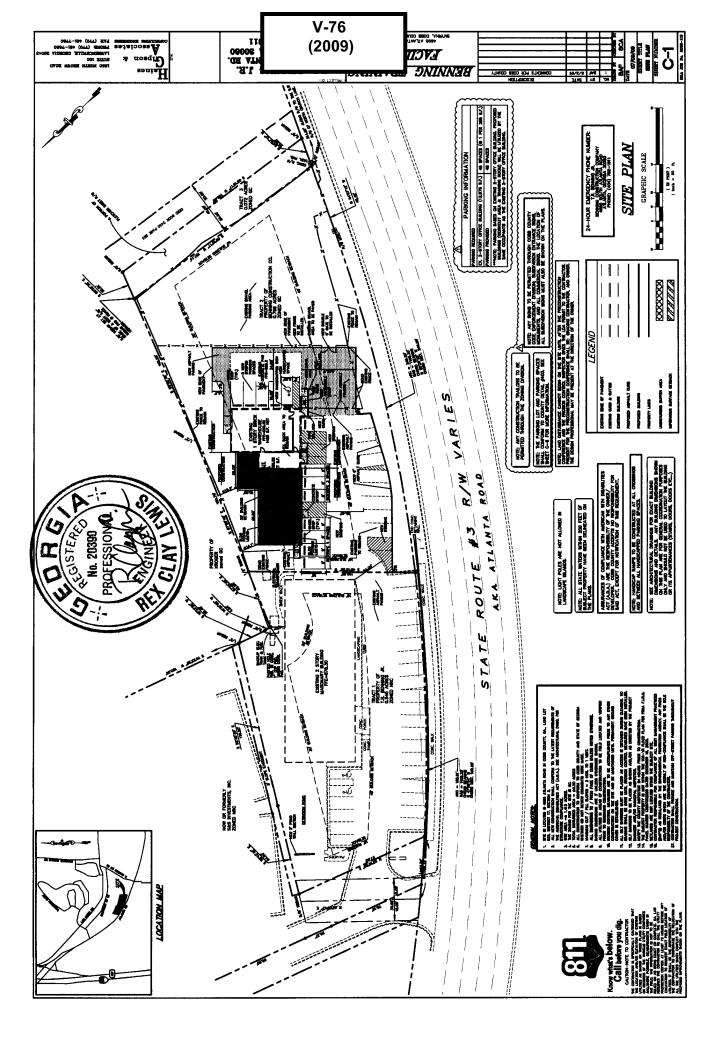

| <b>APPLICANT:</b> | Benning Construction               | PETITION NO.:        | V-76      |
|-------------------|------------------------------------|----------------------|-----------|
| PHONE:            | 404-792-1911                       | DATE OF HEARING:     | 10-14-09  |
| REPRESENTAT       | FIVE: Coart Johnson                | PRESENT ZONING:      | GC        |
| PHONE:            | 404-792-1911                       | LAND LOT(S):         | 822       |
| PROPERTY LO       | OCATION: Located on the north side | DISTRICT:            | 17        |
| of Atlanta Road,  | west of North Church Lane          | SIZE OF TRACT:       | .796 acre |
| (4695 Atlanta Ro  | ad).                               | COMMISSION DISTRICT: | 2         |