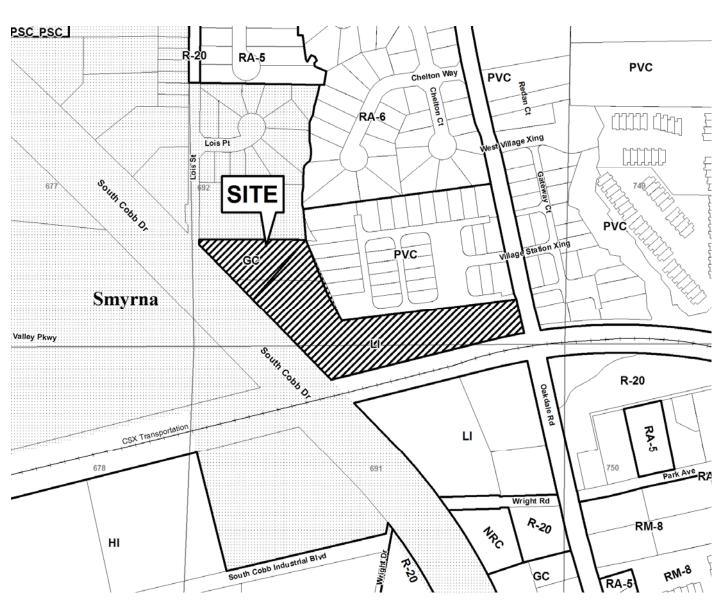

#### PRELIMINARY VARIANCE ANALYSIS

**HEARING DATE: October 14, 2009** 

**DUE DATE:** September 11, 2009

Distributed: August 19, 2009

| APPLICANT:        | Ben G. Bowen, III                     | PETITION NO.:        | V-74       |
|-------------------|---------------------------------------|----------------------|------------|
| PHONE:            | 770-356-5598                          | DATE OF HEARING:     | 10-14-09   |
| REPRESENTAT       | IVE: same                             | PRESENT ZONING:      | GC, LI     |
| PHONE:            | same                                  | LAND LOT(S):         | 691, 692   |
| PROPERTY LO       | CATION: Located on the east side      | DISTRICT:            | 17         |
| of South Cobb Dri | ve and Lois Street, south of the East | SIZE OF TRACT:       | 4.97 acres |
| West Connector a  | and on the west side of Oakdale Road, | COMMISSION DISTRICT: | 2          |
| north of Wright R | oad (4757 South Cobb Drive).          |                      |            |

TYPE OF VARIANCE: 1) Waive the landscape screening buffer adjacent to the northern property line from the required 50 feet to 10 feet; and 2) waive the side setback from the required 20 feet to 10 feet.