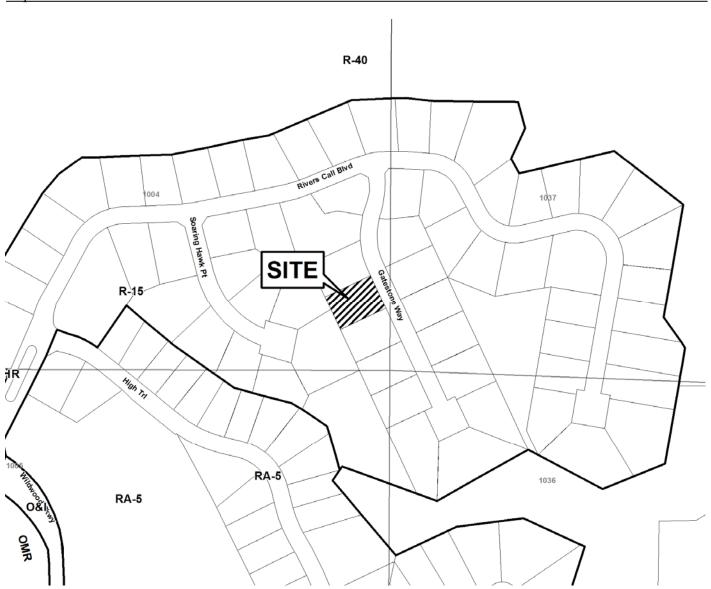

| V-80       |
|-------------------|----------------------------------|-----------------------|------------|
| PHONE:            | 770-435-9186                     | DATE OF HEARING:      | 10-14-09   |
| REPRESENTAT       | TIVE: same                       | PRESENT ZONING:       | R-15       |
| PHONE:            | same                             | LAND LOT(S):          | 1104, 1037 |
| PROPERTY LO       | CATION: Located on the west side | DISTRICT:             | 17         |
| of Gatestone Way  | , south of Rivers Call Boulevard | SIZE OF TRACT:        | .372 acre  |
| (1430 Gatestone V | Way).                            | COMMISSION DISTRICT:_ | 2          |

**TYPE OF VARIANCE:** Waive the impervious surface on lot 49 from the maximum allowable of 35 percent to 65 percent.



Application No. (type or print clearly) Hearing Date: \_\_\_ Applicant William G. West Business Phone 770-435-9/86 Home Phone 770-883-058/ William G. West Address 1430 Gatestone Way, Atlanta, GA 30339 (street, city, state and zip code) Business Phone 770-435-9/86 Cell Phone 770-883-058/ DENNIS RUNNION JR Notary Public, Cobb, State of Georgia Signed, sealed and delivered in presence of: My Commission Expires 10-11-11 My commission expires: **Notary Public** Titleholder William G. West Business Phone 770-435-9186 Home Phone 770-883-0581 Signature Address: 1430 Gatestone Way, Atlanta, GA 30339 (attach additional signatures, if needed) (street, city, state and zip code) **DENNIS RUNNION JR** Notary Public, Cobb, State of Georgia Signed, sealed and delivered in presence of: My Commission Expi