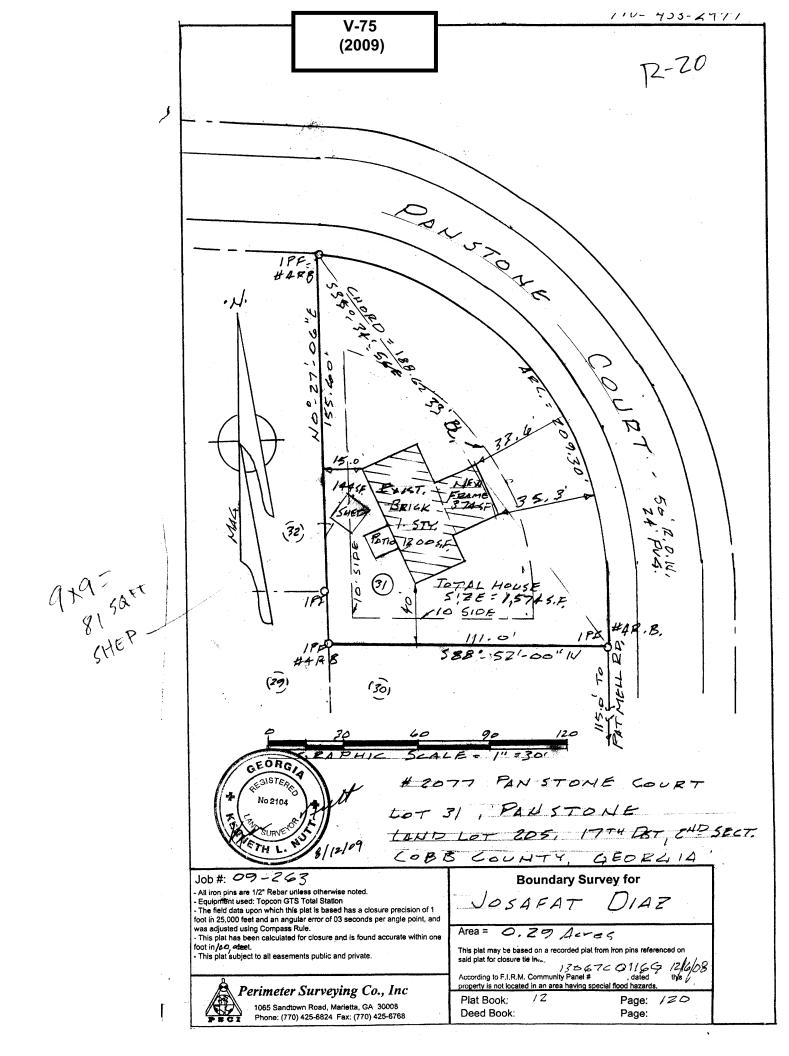

Alpha Storage's obligation to perform these works is conditional upon the grant of this Variance.

Sincerely,

Pacific Oakdale LLC

Harold Cunliffe, Manager

| APPLICANT:       | Josafat Diaz                      | PETITION NO.:        | V-75     |
|------------------|-----------------------------------|----------------------|----------|
| PHONE:           | 678-217-4989                      | DATE OF HEARING:     | 10-14-09 |
| REPRESENTA       | ΓIVE: same                        | PRESENT ZONING:      | R-20     |
| PHONE:           | same                              | LAND LOT(S):         | 205      |
| PROPERTY LO      | OCATION: Located on the west side | DISTRICT:            | 17       |
| of Panstone Cour | t, north of Pat Mell Road         | SIZE OF TRACT:       | .5 acre  |
| (2077 Panstone C | Court)                            | COMMISSION DISTRICT: | 4        |

TYPE OF VARIANCE: 1) Waive the front setback on lot 31 from the required 35 feet to 33 feet; and 2) waive the setback for an accessory structure under 144 square feet (existing 81 square foot shed) from 5 feet to 2 feet.

Application No.  $\frac{V-75}{10-14-09}$ (type or print clearly) Business Phone Home Phone 678 217 4989 Applicant Josafai DiAZ \_Address 2077 panstone (+ Marie Ha Ga 30060 (street, city, state and zip code) Business Phone \_\_\_\_\_Cell Phone Signed sealed and delivered in presence of: Notary Public, Cobb County, Georgia My Commission Expires February 3, 2011 My commission expires: Titleholder Tos AFAT DiA 2 Business Phone Home Phone Address: 2017 Danstone C+ Marietta.

(street, city, state and zip code) Signature Josaffar DiAZ Signed, sealed and delivered in presence of: Notary Public, Cobb County, Georgia My commission expires: My Commission Expires February 3, 2017 Notary Public Present Zoning of Property \_District [ 7 Size of Tract \_\_\_\_\_Acre(s) Please select the extraordinary and exceptional condition(s) to the piece of property in question. The condition(s) must be peculiar to the piece of property involved. Size of Property \_\_\_\_\_\_Topography of Property \_\_\_\_\_ Other The Cobb County Zoning Ordinance Section 134-94 states that the Cobb County Board of Zoning Appeals must determine that applying the terms of the Zoning Ordinance without the variance would create an unnecessary hardship. Please state what hardship would be created by following the normal terms of the ordinance. nerd beinuse front porch is List type of variance requested: