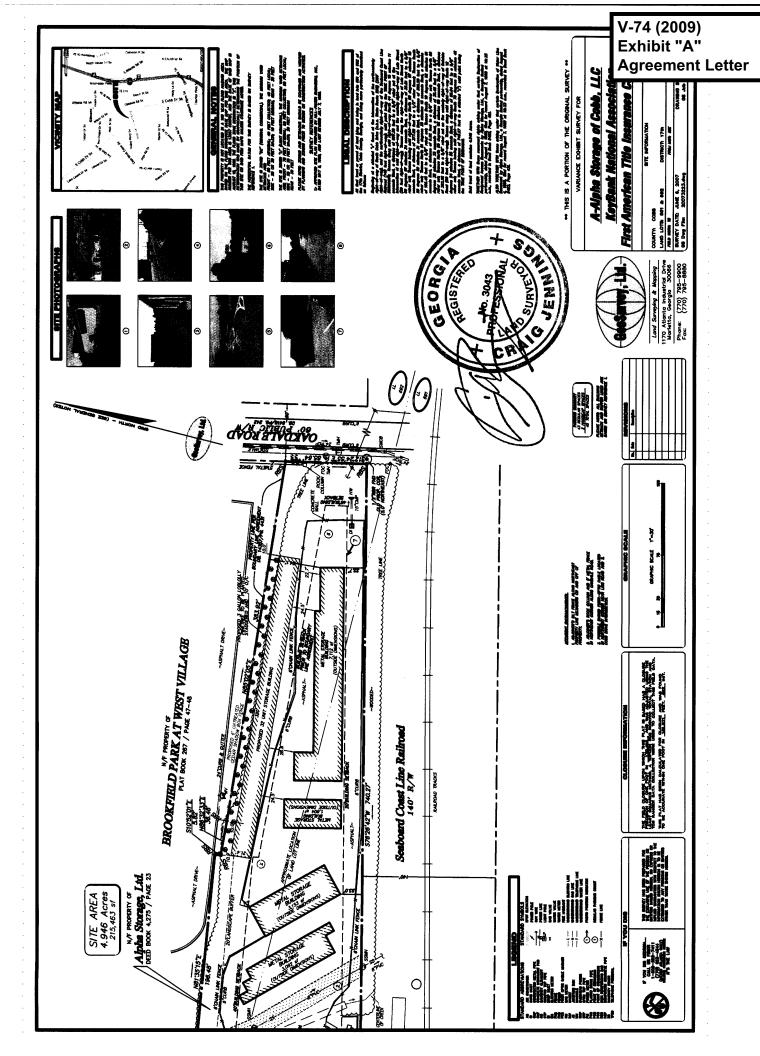

letter with adjacent property owner.

September 4, 2008

Ben Bowen Bowen & Company 6445 Powers Ferry Road Suite 100 Atlanta, GA 30339

RE:

A – Alpha Storage of Cobb, LLC – Oakdale Road location

Our File: 194 – 1.5

Dear Mr. Bowen:

Please be advised that we own the subdivision development named Brookfield Park at West Village that is located immediately north of the referenced property. We support Alpha Storage's Variance Application that involves the construction of a Proposed Building as depicted on the attached drawing under the following conditions:

- 1. Alpha Storage shall construct a fence as shown on the attached drawing prior to commencement of construction on the Proposed Building. This fence shall be constructed by a recognized fence company and shall consist of cedar. The fence shall be installed six (6) inches inside the Brookfield property line and shall be six (6) feet in height. The fence shall be a "shadow-box" style and shall be left untreated. We hereby provide Alpha Storage and its agents access to our property,
- 2. Within thirty (30) days of the completion of construction of the Proposed Building, Alpha Storage shall plant, at minimum, 32 3 gallon loblolly pine trees, ten (10) feet on center and in a staggered pattern as shown on the attached drawing, and
- 3. These conditions shall be incorporated into any Variance approval by Cobb County.

Alpha Storage's obligation to perform these works is conditional upon the grant of this Variance.

Sincerely,

Pacific Oakdale LLC

Harold Cunliffe, Manager

| APPLICANT:       | Josafat Diaz                      | PETITION NO.:        | V-75     |
|------------------|-----------------------------------|----------------------|----------|
| PHONE:           | 678-217-4989                      | DATE OF HEARING:     | 10-14-09 |
| REPRESENTA       | ΓIVE: same                        | PRESENT ZONING:      | R-20     |
| PHONE:           | same                              | LAND LOT(S):         | 205      |
| PROPERTY LO      | OCATION: Located on the west side | DISTRICT:            | 17       |
| of Panstone Cour | t, north of Pat Mell Road         | SIZE OF TRACT:       | .5 acre  |
| (2077 Panstone C | Court)                            | COMMISSION DISTRICT: | 4        |