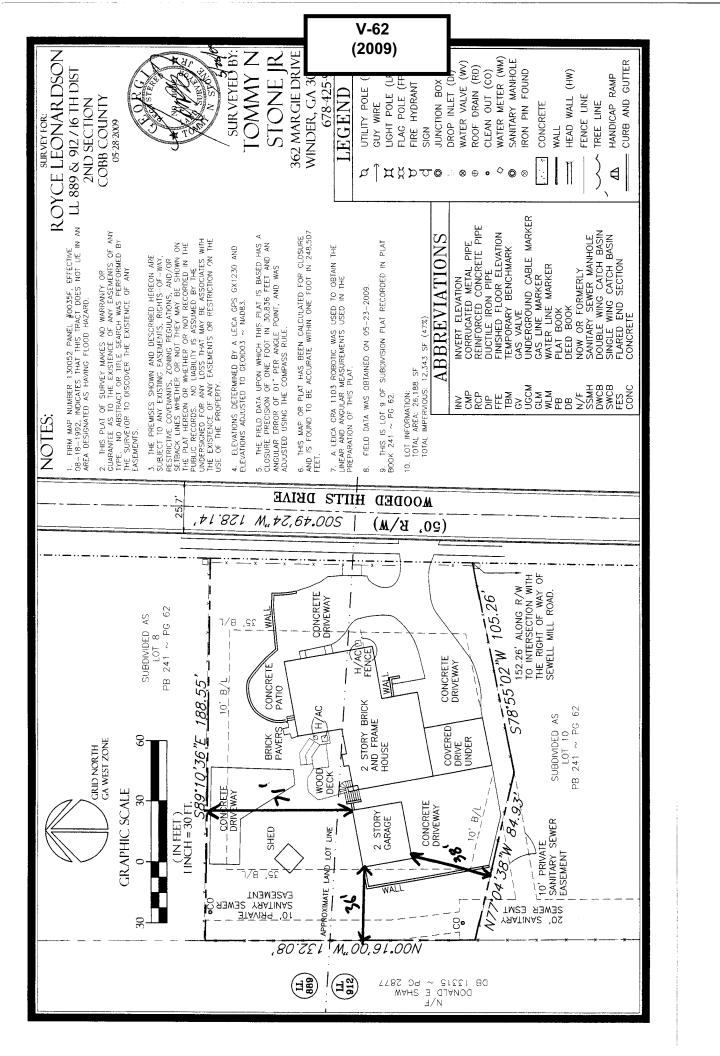

TYPE OF VARIANCE: 1) Waive the maximum allowable coverage of 35% to 47%; and 2) waive the required setback for an accessory structure over 650 square feet (existing 1,392 square foot detached garage) from the required 100 feet to 71 feet adjacent to the north property line, 36 feet adjacent to the west property line and 38 feet adjacent to the south property line.

**STORMWATER MANAGEMENT:** This parcel is significantly over the allowable impervious coverage limit by 3,177 square feet. This results in a large volume of excess runoff onto the adjacent parcel to the south as well as the public right-of-way on Wooded Hills Drive. The applicant needs to provide a plan to address this issue either by removing excess pavement or providing mitigation measures to reduce runoff from the lot.

**CEMETERY PRESERVATION:** No comment

WATER: No conflict.

**SEWER:** There appears to be no encroachment with rear setback (10 foot requirement from edge of Sanitary Sewer Easement) as shown on applicant's site plan.