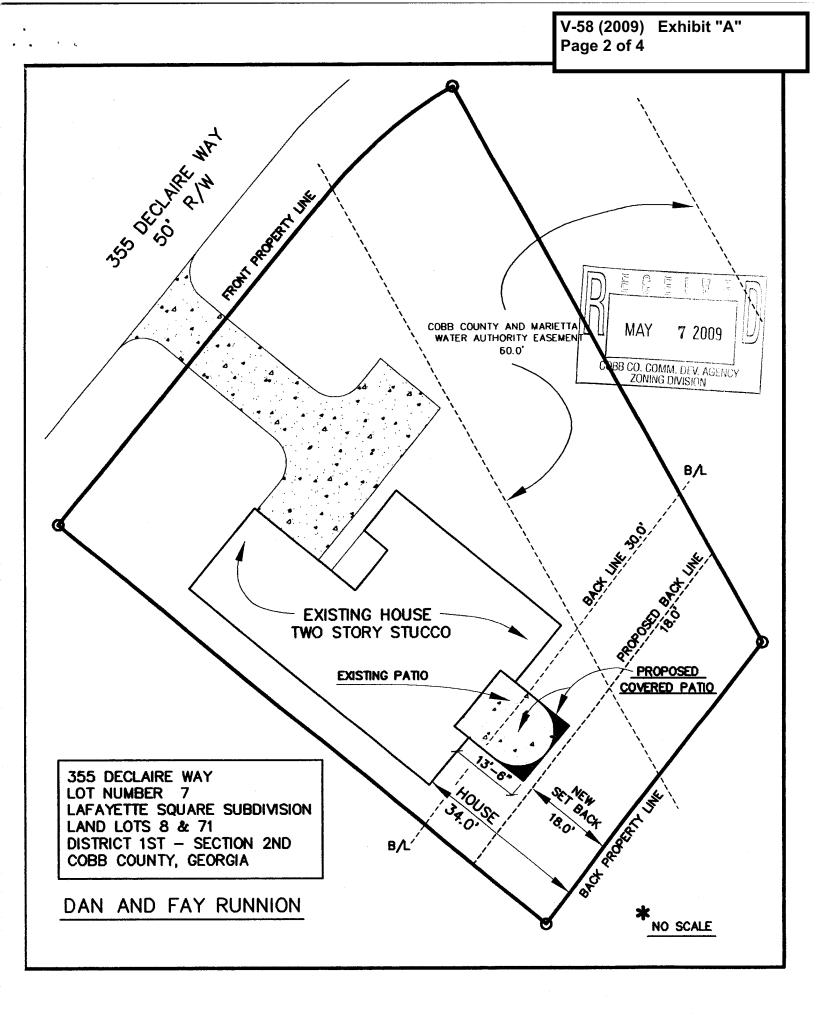

G. THOMAS FOSTER, JR. R.L.S. #2695

| <b>APPLICANT:</b> Daniel T. Runnion and Fay M. Runnion                                  | PETITION NO.:         | V-58      |  |  |
|-----------------------------------------------------------------------------------------|-----------------------|-----------|--|--|
| <b>PHONE:</b> 770-422-1776                                                              | DATE OF HEARING:      | 07-08-09  |  |  |
| REPRESENTATIVE: Fay and Dan Runnion                                                     | PRESENT ZONING:       | RA-4      |  |  |
| <b>PHONE:</b> 770-422-1776                                                              | LAND LOT(S):          | 8, 71     |  |  |
| PROPERTY LOCATION: Located on the east side of                                          | DISTRICT:             | 1         |  |  |
| Declaire Way, north of Marseilles Place                                                 | SIZE OF TRACT:        | 0.25 acre |  |  |
| (355 Declaire Way).                                                                     | COMMISSION DISTRICT:_ | 2         |  |  |
| TYPE OF VARIANCE: Waive the rear setback from the required 30 feet to 18 feet on lot 7. |                       |           |  |  |

**STORMWATER MANAGEMENT:** The proposed covered patio will be created over an existing concrete pad with approximately 40 square feet of additional area. The total impervious coverage will still be under the allowable limit. No significant stormwater management impacts are anticipated.

# **Application for Variance Cobb County**

(type or print clearly)

Application No. Hearing Date: 7-8-09

|                                                                                                                                                                                                                                                                       | Troubing Buto.                                                                                                                                                                                                                                                                                       |
|-----------------------------------------------------------------------------------------------------------------------------------------------------------------------------------------------------------------------------------------------------------------------|------------------------------------------------------------------------------------------------------------------------------------------------------------------------------------------------------------------------------------------------------------------------------------------------------|
| Applicant Fay and Dan Runnion                                                                                                                                                                                                                                         | Business Phone 770-422-1776 Home Phone                                                                                                                                                                                                                                                               |
| Fay and Dan Runnion                                                                                                                                                                                                                                                   | Address 355 Declaire Way, Marietta, GA 30062                                                                                                                                                                                                                                                         |
| (representative's name, printed)                                                                                                                                                                                                                                      | (street, city, state and zip code)                                                                                                                                                                                                                                                                   |
| Jay M. Runnun.  (representative's signature)                                                                                                                                                                                                                          | Busines PiAre 20-422-1776 Cell Phone                                                                                                                                                                                                                                                                 |
| Lanie J. Kunni                                                                                                                                                                                                                                                        | THE HOTAS OF                                                                                                                                                                                                                                                                                         |
| / / )                                                                                                                                                                                                                                                                 | Dipines Stand, sealed and delivered in presence of:  O GEORGIA MORCIO Carlany,                                                                                                                                                                                                                       |
| My commission expires: Cans. 28, 201                                                                                                                                                                                                                                  | O GEORGIA Marcia Carlson Notary Public                                                                                                                                                                                                                                                               |
| -                                                                                                                                                                                                                                                                     | COMPLET S                                                                                                                                                                                                                                                                                            |
| Titleholder Fay and Dan Runnion                                                                                                                                                                                                                                       | Business PlCOU 1.00-422-1776 Home Phone                                                                                                                                                                                                                                                              |
| Signature Jay M. Rusur (at act additional signature of nee                                                                                                                                                                                                            | Address CAS Declaire Way, Marietta, GA 30062                                                                                                                                                                                                                                                         |
| Lanil T. Run                                                                                                                                                                                                                                                          | ded)  OTAR (Spot aity, state and zip code)  EXPIRES Signed, scaled and delivered in presence of:                                                                                                                                                                                                     |
| <i>/</i> .                                                                                                                                                                                                                                                            |                                                                                                                                                                                                                                                                                                      |
| My commission expires: 4an), 38, 2010                                                                                                                                                                                                                                 | Notary Public                                                                                                                                                                                                                                                                                        |
|                                                                                                                                                                                                                                                                       | PUBLIC A ST                                                                                                                                                                                                                                                                                          |
| Present Zoning of Property RA-4 w/s                                                                                                                                                                                                                                   | TINDER COUNTY                                                                                                                                                                                                                                                                                        |
| Location 355 Declaire Way, Marie                                                                                                                                                                                                                                      |                                                                                                                                                                                                                                                                                                      |
| (stree                                                                                                                                                                                                                                                                | et address, if applicable; nearest intersection, etc.)                                                                                                                                                                                                                                               |
| Land Lot(s) 8 and 71                                                                                                                                                                                                                                                  | District1stSize of Tract25Acre(s)                                                                                                                                                                                                                                                                    |
| Please select the extraordinary and ex condition(s) must be peculiar to the piece                                                                                                                                                                                     | ceptional condition(s) to the piece of property in question. The of property involved.                                                                                                                                                                                                               |
| Size of Property X Shape of F                                                                                                                                                                                                                                         | PropertyOther _X                                                                                                                                                                                                                                                                                     |
| determine that applying the terms of the hardship. Please state what hardship wou Owners wish to construct a roof the back of their home. A variance setback is necessary, due in parameters of the parameters of the parameters of the parameters of the parameters. | Zoning Ordinance without the variance would create an unnecessary ald be created by following the normal terms of the ordinance.  over an existing ± 175 square foot patio attached to ance from the existing 30 foot setback, to an 18 foot ret to the presence of a Water Authority easement which |
| has reduced the buildable area                                                                                                                                                                                                                                        | of the lot.                                                                                                                                                                                                                                                                                          |
| List type of variance requested: Rear                                                                                                                                                                                                                                 | setback variance from 30 feet to 18 feet.                                                                                                                                                                                                                                                            |
|                                                                                                                                                                                                                                                                       | NOTE: See Exhibit "A" for                                                                                                                                                                                                                                                                            |
| Revised: December 6, 2005                                                                                                                                                                                                                                             | Neighborhood ACC approval.                                                                                                                                                                                                                                                                           |

V-58 (2009) Exhibit "A" Page 1 of 4