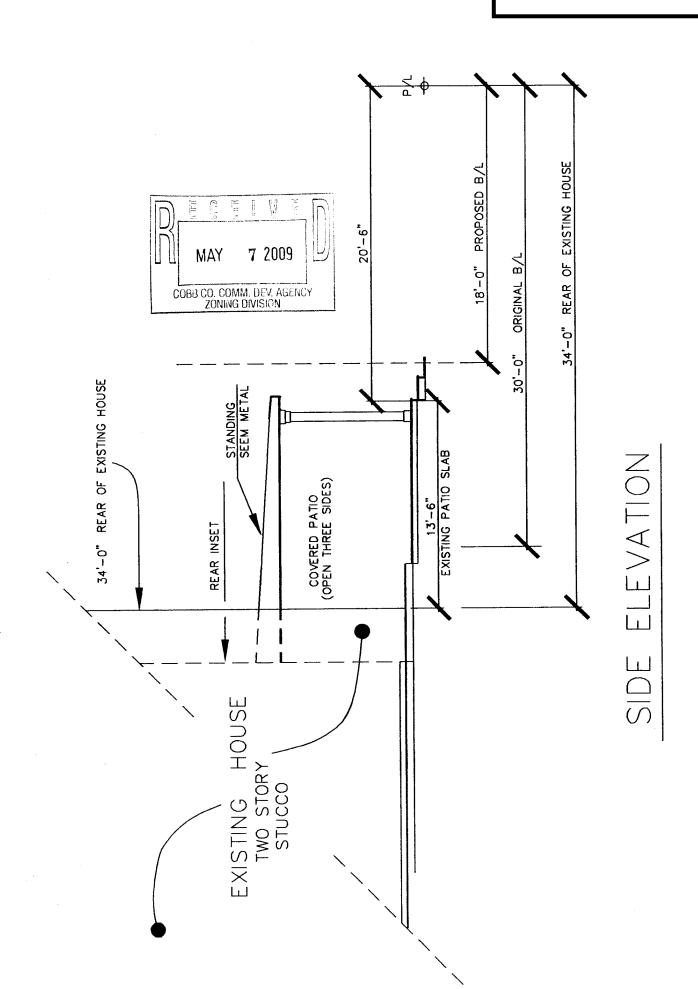

**STORMWATER MANAGEMENT:** The proposed covered patio will be created over an existing concrete pad with approximately 40 square feet of additional area. The total impervious coverage will still be under the allowable limit. No significant stormwater management impacts are anticipated.

# **Application for Variance Cobb County**

(type or print clearly)

Application No. Hearing Date: 7-8-09

|                                                                                                                                                                                                                                                                       | Troubing Buto.                                                                                                                                                                                                                                                                                       |
|-----------------------------------------------------------------------------------------------------------------------------------------------------------------------------------------------------------------------------------------------------------------------|------------------------------------------------------------------------------------------------------------------------------------------------------------------------------------------------------------------------------------------------------------------------------------------------------|
| Applicant Fay and Dan Runnion                                                                                                                                                                                                                                         | Business Phone 770-422-1776 Home Phone                                                                                                                                                                                                                                                               |
| Fay and Dan Runnion                                                                                                                                                                                                                                                   | Address 355 Declaire Way, Marietta, GA 30062                                                                                                                                                                                                                                                         |
| (representative's name, printed)                                                                                                                                                                                                                                      | (street, city, state and zip code)                                                                                                                                                                                                                                                                   |
| Jay M. Runnun.  (representative's signature)                                                                                                                                                                                                                          | Busines PiAre 20-422-1776 Cell Phone                                                                                                                                                                                                                                                                 |
| Lanie J. Kunni                                                                                                                                                                                                                                                        | THE HOTAS OF                                                                                                                                                                                                                                                                                         |
| / / )                                                                                                                                                                                                                                                                 | Dipines Stand, sealed and delivered in presence of:  O GEORGIA MORCIO Carlany,                                                                                                                                                                                                                       |
| My commission expires: Cans. 28, 201                                                                                                                                                                                                                                  | O GEORGIA Marcia Carlson Notary Public                                                                                                                                                                                                                                                               |
| -                                                                                                                                                                                                                                                                     | COMPLET S                                                                                                                                                                                                                                                                                            |
| Titleholder Fay and Dan Runnion                                                                                                                                                                                                                                       | Business PlCOU 1.00-422-1776 Home Phone                                                                                                                                                                                                                                                              |
| Signature Jay M. Rusur (at act additional signature of nee                                                                                                                                                                                                            | Address CAS Declaire Way, Marietta, GA 30062                                                                                                                                                                                                                                                         |
| Lanil T. Run                                                                                                                                                                                                                                                          | ded)  OTAR (Spot aity, state and zip code)  EXPIRES Signed, scaled and delivered in presence of:                                                                                                                                                                                                     |
| <i>/</i> .                                                                                                                                                                                                                                                            |                                                                                                                                                                                                                                                                                                      |
| My commission expires: 4an), 38, 2010                                                                                                                                                                                                                                 | Notary Public                                                                                                                                                                                                                                                                                        |
|                                                                                                                                                                                                                                                                       | PUBLIC A ST                                                                                                                                                                                                                                                                                          |
| Present Zoning of Property RA-4 w/s                                                                                                                                                                                                                                   | TINDER COUNTY                                                                                                                                                                                                                                                                                        |
| Location 355 Declaire Way, Marie                                                                                                                                                                                                                                      |                                                                                                                                                                                                                                                                                                      |
| (stree                                                                                                                                                                                                                                                                | et address, if applicable; nearest intersection, etc.)                                                                                                                                                                                                                                               |
| Land Lot(s) 8 and 71                                                                                                                                                                                                                                                  | District1stSize of Tract25Acre(s)                                                                                                                                                                                                                                                                    |
| Please select the extraordinary and ex condition(s) must be peculiar to the piece                                                                                                                                                                                     | ceptional condition(s) to the piece of property in question. The of property involved.                                                                                                                                                                                                               |
| Size of Property X Shape of F                                                                                                                                                                                                                                         | PropertyOther _X                                                                                                                                                                                                                                                                                     |
| determine that applying the terms of the hardship. Please state what hardship wou Owners wish to construct a roof the back of their home. A variance setback is necessary, due in parameters of the parameters of the parameters of the parameters of the parameters. | Zoning Ordinance without the variance would create an unnecessary ald be created by following the normal terms of the ordinance.  over an existing ± 175 square foot patio attached to ance from the existing 30 foot setback, to an 18 foot ret to the presence of a Water Authority easement which |
| has reduced the buildable area                                                                                                                                                                                                                                        | of the lot.                                                                                                                                                                                                                                                                                          |
| List type of variance requested: Rear                                                                                                                                                                                                                                 | setback variance from 30 feet to 18 feet.                                                                                                                                                                                                                                                            |
|                                                                                                                                                                                                                                                                       | NOTE: See Exhibit "A" for                                                                                                                                                                                                                                                                            |
| Revised: December 6, 2005                                                                                                                                                                                                                                             | Neighborhood ACC approval.                                                                                                                                                                                                                                                                           |

V-58 (2009) Exhibit "A" Page 1 of 4