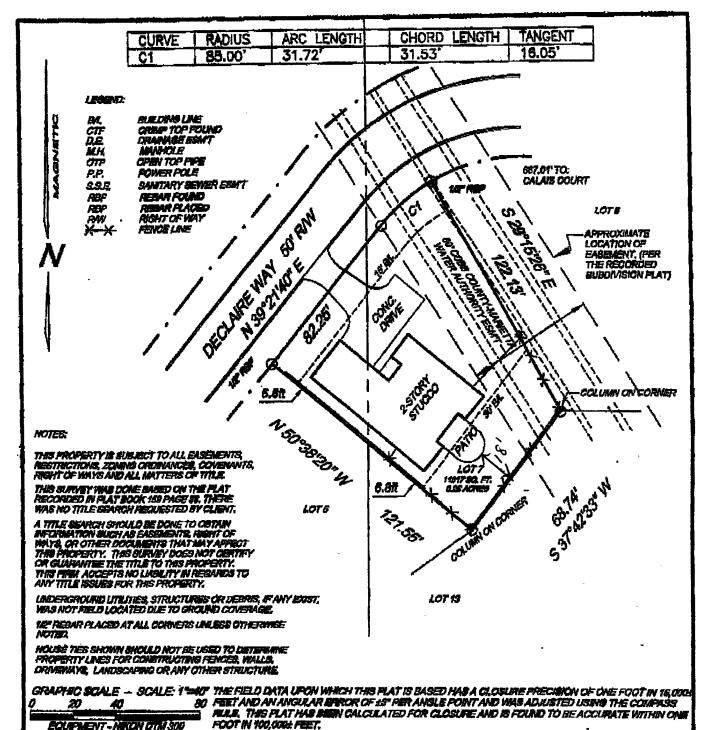

FOUPMENT - NIKON OTM 300 FOOT SURVEY PREPARED FOR:

STACEY BLACK

SSS DECLAIRE WAY LOT NUMBER 7 OF: LAFAYETTE SQUARE SUBDIVISION LAND LOTS 8 & 71 DISTRICT 1ST - SECTION 2ND COBB COUNTY, GEORGIA DATE: 08-25-07

ALL MATTERS OF TITLE EXCEPTED

### FOSTER SURVEYING, INC. SURVEYING-LAND PLANNING

1007 WEATHERSTONE PKWY SUITE 130 WOODSTOCK, GEORGIA 30188 770-592-4145 FAX 770-592-2472

THIS PROPERTY IS NOT IN A 100 YEAR FLOOD AREA AS INDICATED PER THE RECORDED SUBDIMISION PLAT. PLAT BOOK 180 PAGE 36. DRAWINGS 07-9249 JUNE 07-0249

G. THOMAS FOSTER, JR. R.L.S. #2695

| <b>APPLICANT:</b> Daniel T. Runnion and Fay M. Runnion                                  | PETITION NO.:         | V-58      |  |  |
|-----------------------------------------------------------------------------------------|-----------------------|-----------|--|--|
| <b>PHONE:</b> 770-422-1776                                                              | DATE OF HEARING:      | 07-08-09  |  |  |
| REPRESENTATIVE: Fay and Dan Runnion                                                     | PRESENT ZONING:       | RA-4      |  |  |
| <b>PHONE:</b> 770-422-1776                                                              | LAND LOT(S):          | 8, 71     |  |  |
| PROPERTY LOCATION: Located on the east side of                                          | DISTRICT:             | 1         |  |  |
| Declaire Way, north of Marseilles Place                                                 | SIZE OF TRACT:        | 0.25 acre |  |  |
| (355 Declaire Way).                                                                     | COMMISSION DISTRICT:_ | 2         |  |  |
| TYPE OF VARIANCE: Waive the rear setback from the required 30 feet to 18 feet on lot 7. |                       |           |  |  |

**STORMWATER MANAGEMENT:** The proposed covered patio will be created over an existing concrete pad with approximately 40 square feet of additional area. The total impervious coverage will still be under the allowable limit. No significant stormwater management impacts are anticipated.

# **Application for Variance Cobb County**

(type or print clearly)

Application No. Hearing Date: 7-8-09

|                                                                                                                                                                                                                                                                       | Troubing Buto.                                                                                                                                                                                                                                                                                       |
|-----------------------------------------------------------------------------------------------------------------------------------------------------------------------------------------------------------------------------------------------------------------------|------------------------------------------------------------------------------------------------------------------------------------------------------------------------------------------------------------------------------------------------------------------------------------------------------|
| Applicant Fay and Dan Runnion                                                                                                                                                                                                                                         | Business Phone 770-422-1776 Home Phone                                                                                                                                                                                                                                                               |
| Fay and Dan Runnion                                                                                                                                                                                                                                                   | Address 355 Declaire Way, Marietta, GA 30062                                                                                                                                                                                                                                                         |
| (representative's name, printed)                                                                                                                                                                                                                                      | (street, city, state and zip code)                                                                                                                                                                                                                                                                   |
| Jay M. Runnun.  (representative's signature)                                                                                                                                                                                                                          | Busines PiAre 20-422-1776 Cell Phone                                                                                                                                                                                                                                                                 |
| Lanie J. Kunni                                                                                                                                                                                                                                                        | THE HOTAS OF                                                                                                                                                                                                                                                                                         |
| / / )                                                                                                                                                                                                                                                                 | Dipines Stand, sealed and delivered in presence of:  O GEORGIA MORCIO Carlany,                                                                                                                                                                                                                       |
| My commission expires: Cans. 28, 201                                                                                                                                                                                                                                  | O GEORGIA Marcia Carlson Notary Public                                                                                                                                                                                                                                                               |
| -                                                                                                                                                                                                                                                                     | COMPLET S                                                                                                                                                                                                                                                                                            |
| Titleholder Fay and Dan Runnion                                                                                                                                                                                                                                       | Business PlCOU 1.00-422-1776 Home Phone                                                                                                                                                                                                                                                              |
| Signature Jay M. Rusur (at act additional signature of nee                                                                                                                                                                                                            | Address CAS Declaire Way, Marietta, GA 30062                                                                                                                                                                                                                                                         |
| Lanil T. Run                                                                                                                                                                                                                                                          | ded)  OTAR (Spot aity, state and zip code)  EXPIRES Signed, scaled and delivered in presence of:                                                                                                                                                                                                     |
| <i>/</i> .                                                                                                                                                                                                                                                            |                                                                                                                                                                                                                                                                                                      |
| My commission expires: 4an), 38, 2010                                                                                                                                                                                                                                 | Notary Public                                                                                                                                                                                                                                                                                        |
|                                                                                                                                                                                                                                                                       | PUBLIC A ST                                                                                                                                                                                                                                                                                          |
| Present Zoning of Property RA-4 w/s                                                                                                                                                                                                                                   | TINDER COUNTY                                                                                                                                                                                                                                                                                        |
| Location 355 Declaire Way, Marie                                                                                                                                                                                                                                      |                                                                                                                                                                                                                                                                                                      |
| (stree                                                                                                                                                                                                                                                                | et address, if applicable; nearest intersection, etc.)                                                                                                                                                                                                                                               |
| Land Lot(s) 8 and 71                                                                                                                                                                                                                                                  | District1stSize of Tract25Acre(s)                                                                                                                                                                                                                                                                    |
| Please select the extraordinary and ex condition(s) must be peculiar to the piece                                                                                                                                                                                     | ceptional condition(s) to the piece of property in question. The of property involved.                                                                                                                                                                                                               |
| Size of Property X Shape of F                                                                                                                                                                                                                                         | PropertyOther _X                                                                                                                                                                                                                                                                                     |
| determine that applying the terms of the hardship. Please state what hardship wou Owners wish to construct a roof the back of their home. A variance setback is necessary, due in parameters of the parameters of the parameters of the parameters of the parameters. | Zoning Ordinance without the variance would create an unnecessary ald be created by following the normal terms of the ordinance.  over an existing ± 175 square foot patio attached to ance from the existing 30 foot setback, to an 18 foot ret to the presence of a Water Authority easement which |
| has reduced the buildable area                                                                                                                                                                                                                                        | of the lot.                                                                                                                                                                                                                                                                                          |
| List type of variance requested: Rear                                                                                                                                                                                                                                 | setback variance from 30 feet to 18 feet.                                                                                                                                                                                                                                                            |
|                                                                                                                                                                                                                                                                       | NOTE: See Exhibit "A" for                                                                                                                                                                                                                                                                            |
| Revised: December 6, 2005                                                                                                                                                                                                                                             | Neighborhood ACC approval.                                                                                                                                                                                                                                                                           |