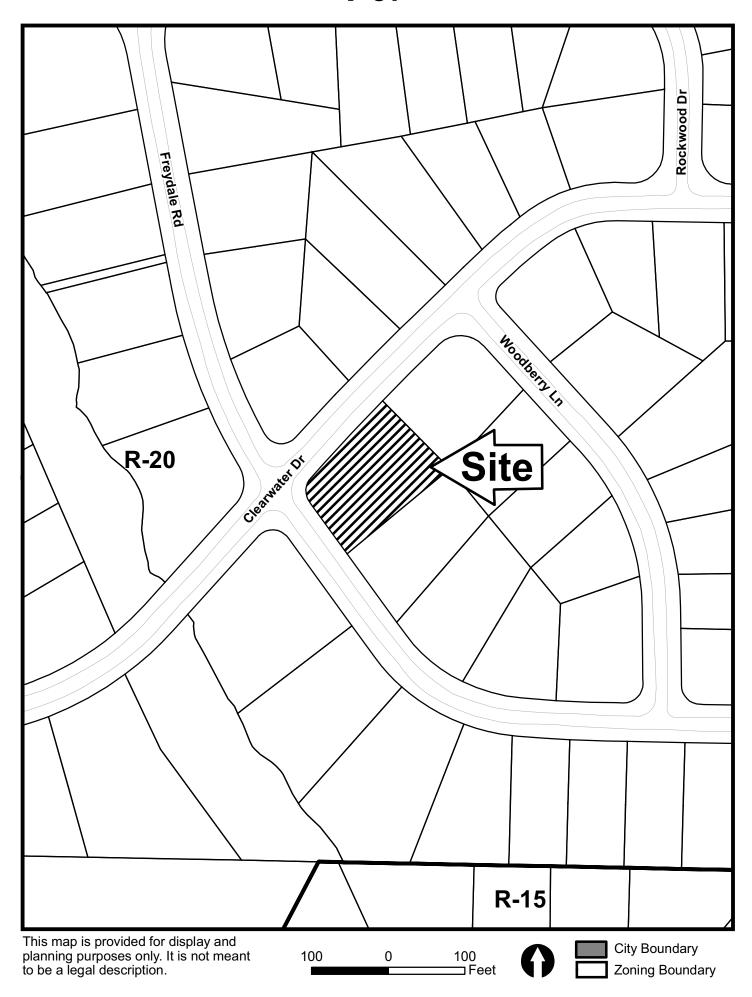

| <b>APPLICANT:</b>                                  | NT: Jean Michaels |               | PETITION NO.:        | V-57      |
|----------------------------------------------------|-------------------|---------------|----------------------|-----------|
| PHONE:                                             | E:770-973-3702    |               | DATE OF HEARING:     | 07-08-09  |
| REPRESENTATIVE:                                    |                   | Jean Michaels | PRESENT ZONING:      | R-20      |
| PHONE:                                             |                   | 770-973-3702  | LAND LOT(S):         | 721       |
| PROPERTY LOCATION: Located at the southeasterly    |                   |               | DISTRICT:            | 17        |
| intersection of Freydale Road and Clearwater Drive |                   |               | SIZE OF TRACT:       | 0.40 acre |
| (2181 Freydale Ro                                  | oad).             |               | COMMISSION DISTRICT: | 2         |

**TYPE OF VARIANCE:** 1) Waive the major side setback from the required 25 feet to 23 feet for lot 64; 2) waive the side setback adjacent to the southerly property line from the required 10 feet to 3 feet; and 3) waive the maximum height of a wall adjacent to a public road from 6 feet to 9 feet.

**CEMETERY PRESERVATION:** No comment.

| WATER: City of Marietta Service Ar                                                           | ea.          |                       |                                                              |
|----------------------------------------------------------------------------------------------|--------------|-----------------------|--------------------------------------------------------------|
| <b>SEWER:</b> City of Marietta Service Are                                                   | ea.          |                       |                                                              |
| OPPOSITION: NO. OPPOSED                                                                      | _PETITION NO | _SPOKESMAN            |                                                              |
| BOARD OF APPEALS DECISION  APPROVEDMOTION BY  REJECTEDSECONDED _  HELDCARRIED  STIPULATIONS: | R-20         | Rockwood Or Page 1972 | Clearwater Dr  TE  Preydate Rd  791  791  791  791  791  791 |