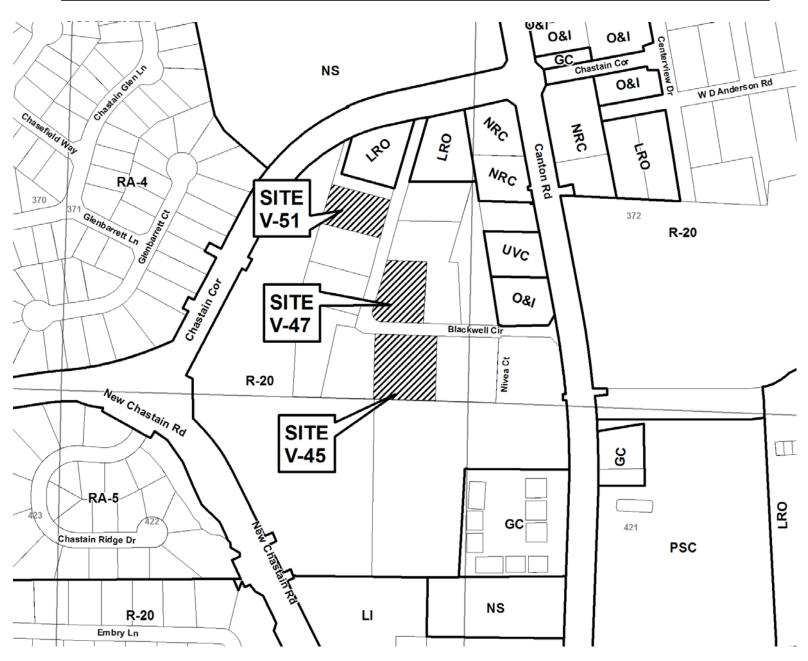

I HAVE THIS DATE EXAMINED THE PB 21 PG 170

I HAVE THIS DATE EXAMINED THE PB 170

I HAVE THIS Jon # 43559 www.frontlinesurveying.com EFFECTIVE DATE: 12-16-08

| APPLICANT: Mary R. Spears                     | PETITION NO.:        | V-47     |
|-----------------------------------------------|----------------------|----------|
| <b>PHONE:</b> 770-928-0848                    | DATE OF HEARING:     | 06-10-09 |
| REPRESENTATIVE: same                          | PRESENT ZONING:      | R-20     |
| PHONE: same                                   | LAND LOT(S):         | 371      |
| PROPERTY LOCATION: Located on the northeast   | DISTRICT:            | 16       |
| side of Blackwell Circle, west of Canton Road | SIZE OF TRACT:       | .71 acre |
| (725 Blackwell Circle).                       | COMMISSION DISTRICT: | 3        |

TYPE OF VARIANCE: 1) Allow an accessory structure (existing carport) to the side of the primary structure; 2) allow an accessory structure closer to the side street than the primary structure; and 3) allow parking of vehicles on a non-hardened surface.