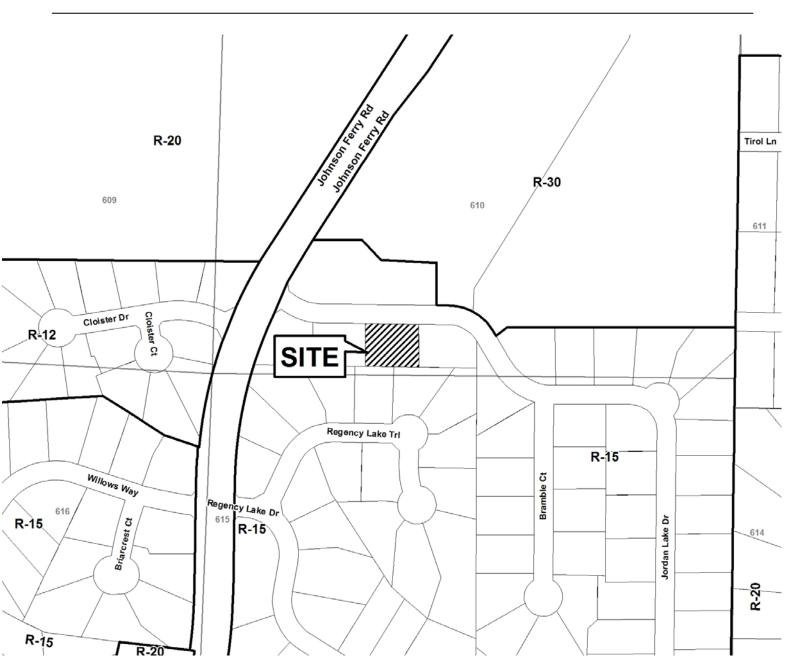

| PETITION NO.:         | V-49                                                                   |
|-----------------------|------------------------------------------------------------------------|
| DATE OF HEARING:      | 06-10-09                                                               |
| PRESENT ZONING:       | R-15                                                                   |
| LAND LOT(S):          | 610                                                                    |
| DISTRICT:             | 16                                                                     |
| SIZE OF TRACT:        | .33 acre                                                               |
| COMMISSION DISTRICT:_ | 3                                                                      |
|                       | DATE OF HEARING: PRESENT ZONING: LAND LOT(S): DISTRICT: SIZE OF TRACT: |

TYPE OF VARIANCE: Waive the rear setback from the required 30 feet to 19 feet on lot 54.

| (type or print clearly)                                                                                                                                                                                                                                                                                                                                                                                                                                                                                                                                                             | Application No. $\frac{V-99}{6-10-09}$                                                                                                                                                                       |
|-------------------------------------------------------------------------------------------------------------------------------------------------------------------------------------------------------------------------------------------------------------------------------------------------------------------------------------------------------------------------------------------------------------------------------------------------------------------------------------------------------------------------------------------------------------------------------------|--------------------------------------------------------------------------------------------------------------------------------------------------------------------------------------------------------------|
| Applicant Rahim & MARI DAVOUR Business Phone                                                                                                                                                                                                                                                                                                                                                                                                                                                                                                                                        | Home Phone 770-973-9370                                                                                                                                                                                      |
| (representative's name, printed)  Address 4014 Joydan (street, city                                                                                                                                                                                                                                                                                                                                                                                                                                                                                                                 | lake Dr. Manietta, Gn 30062<br>y, state and zip code)                                                                                                                                                        |
| Rum Danks Business Phone (representative's signature)                                                                                                                                                                                                                                                                                                                                                                                                                                                                                                                               | Cell Phone 770-402-0809                                                                                                                                                                                      |
| My commission expires: 0(1 15 2011                                                                                                                                                                                                                                                                                                                                                                                                                                                                                                                                                  | aled and delivered in presence of:  Notary Public                                                                                                                                                            |
| Titleholder Rahim & Hair Davoudgen Business Phone                                                                                                                                                                                                                                                                                                                                                                                                                                                                                                                                   | Home Phone 770-973-937                                                                                                                                                                                       |
|                                                                                                                                                                                                                                                                                                                                                                                                                                                                                                                                                                                     | dun Lake Dr. Maretta, GA 30062<br>y, state and zip code)                                                                                                                                                     |
| My commission expires: 0(+ 15 2011                                                                                                                                                                                                                                                                                                                                                                                                                                                                                                                                                  | aled and delivered in presence of:  Notary Public                                                                                                                                                            |
| Present Zoning of Property R 15                                                                                                                                                                                                                                                                                                                                                                                                                                                                                                                                                     |                                                                                                                                                                                                              |
| Location 4014 Jordan Lake Dr. off of Johnson Ferr (street address, if applicable; nearest intersection,                                                                                                                                                                                                                                                                                                                                                                                                                                                                             | YRd 1 mile to Postoak Tritt                                                                                                                                                                                  |
| Land Lot(s) District                                                                                                                                                                                                                                                                                                                                                                                                                                                                                                                                                                | ·                                                                                                                                                                                                            |
| Please select the extraordinary and exceptional condition(s) to the picondition(s) must be peculiar to the piece of property involved.                                                                                                                                                                                                                                                                                                                                                                                                                                              | dece of property in question. The                                                                                                                                                                            |
| Size of Property 136 w 110'D Shape of Property Rectangle Topography of                                                                                                                                                                                                                                                                                                                                                                                                                                                                                                              | Property Gentle Slope Other                                                                                                                                                                                  |
| The Cobb County Zoning Ordinance Section 134-94 states that the Cobb C determine that applying the terms of the Zoning Ordinance without the vehardship. Please state what hardship would be created by following the nor We need to extend our setting area on the Frist Flankers we can wortch our grand children work. This extension will Provide room for the Watched From The Kitchen Penetrates through the Homenew It is one only functional choice.  List type of variance requested: Refuse rear building Walden Sub Division Homenew Association.  Addition is attached. | ariance would create an unnecessary comal terms of the ordinance.  Love (Mot basemout or Ind Floor while then presents are at  Exids to play and can be  30' rear building Set back.  Line From 30' to 20ft. |
| See Exhibit "A"                                                                                                                                                                                                                                                                                                                                                                                                                                                                                                                                                                     |                                                                                                                                                                                                              |