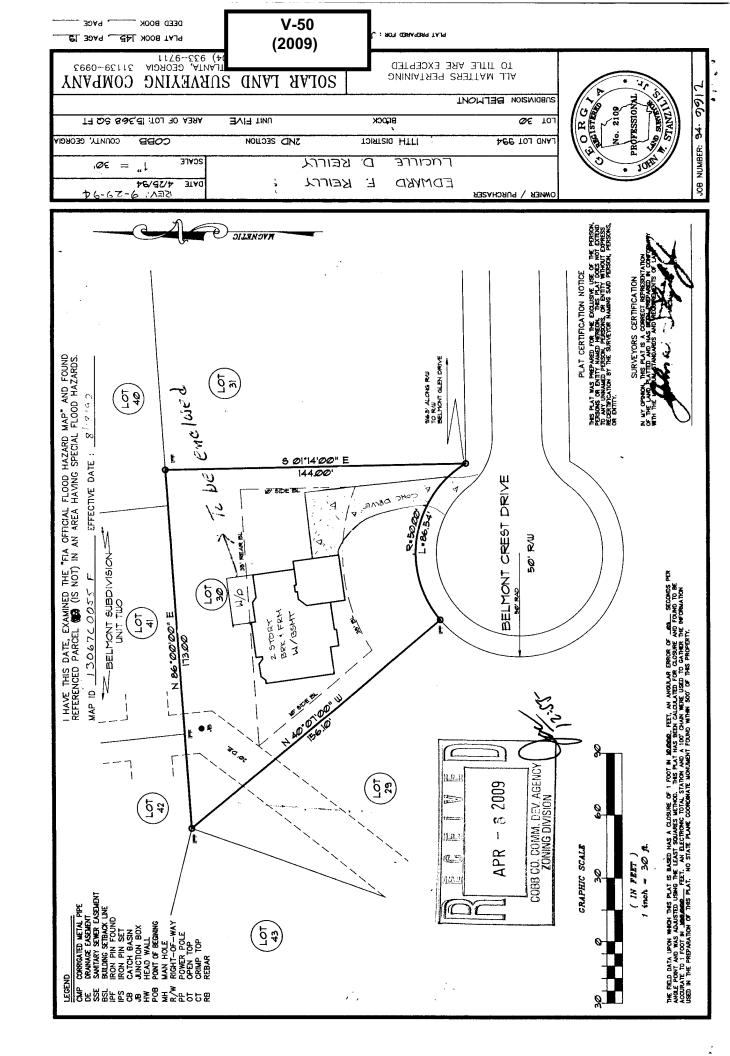

| PETITION NO.:         | V-49                                                                   |
|-----------------------|------------------------------------------------------------------------|
| DATE OF HEARING:      | 06-10-09                                                               |
| PRESENT ZONING:       | R-15                                                                   |
| LAND LOT(S):          | 610                                                                    |
| DISTRICT:             | 16                                                                     |
| SIZE OF TRACT:        | .33 acre                                                               |
| COMMISSION DISTRICT:_ | 3                                                                      |
|                       | DATE OF HEARING: PRESENT ZONING: LAND LOT(S): DISTRICT: SIZE OF TRACT: |

TYPE OF VARIANCE: Waive the rear setback from the required 30 feet to 19 feet on lot 54.

| (type or print clearly)                                                                                                                                                                                                                                                                                                                                                                                                                                                                                                                                                             | Application No. $\frac{V-99}{6-10-09}$                                                                                                                                                                       |
|-------------------------------------------------------------------------------------------------------------------------------------------------------------------------------------------------------------------------------------------------------------------------------------------------------------------------------------------------------------------------------------------------------------------------------------------------------------------------------------------------------------------------------------------------------------------------------------|--------------------------------------------------------------------------------------------------------------------------------------------------------------------------------------------------------------|
| Applicant Rahim & MARI DAVOUR Business Phone                                                                                                                                                                                                                                                                                                                                                                                                                                                                                                                                        | Home Phone 770-973-9370                                                                                                                                                                                      |
| (representative's name, printed)  Address 4014 Joydan (street, city                                                                                                                                                                                                                                                                                                                                                                                                                                                                                                                 | lake Dr. Manietta, Gn 30062<br>y, state and zip code)                                                                                                                                                        |
| Rum Danks Business Phone (representative's signature)                                                                                                                                                                                                                                                                                                                                                                                                                                                                                                                               | Cell Phone 770-402-0809                                                                                                                                                                                      |
| My commission expires: 0(1 15 2011                                                                                                                                                                                                                                                                                                                                                                                                                                                                                                                                                  | aled and delivered in presence of:  Notary Public                                                                                                                                                            |
| Titleholder Rahim & Hair Davoudgen Business Phone                                                                                                                                                                                                                                                                                                                                                                                                                                                                                                                                   | Home Phone 770-973-937                                                                                                                                                                                       |
|                                                                                                                                                                                                                                                                                                                                                                                                                                                                                                                                                                                     | dun Lake Dr. Maretta, GA 30062<br>y, state and zip code)                                                                                                                                                     |
| My commission expires: 0(+ 15 2011                                                                                                                                                                                                                                                                                                                                                                                                                                                                                                                                                  | aled and delivered in presence of:  Notary Public                                                                                                                                                            |
| Present Zoning of Property R 15                                                                                                                                                                                                                                                                                                                                                                                                                                                                                                                                                     |                                                                                                                                                                                                              |
| Location 4014 Jordan Lake Dr. off of Johnson Ferr (street address, if applicable; nearest intersection,                                                                                                                                                                                                                                                                                                                                                                                                                                                                             | YRd 1 mile to Postoak Tritt                                                                                                                                                                                  |
| Land Lot(s) District                                                                                                                                                                                                                                                                                                                                                                                                                                                                                                                                                                | ·                                                                                                                                                                                                            |
| Please select the extraordinary and exceptional condition(s) to the picondition(s) must be peculiar to the piece of property involved.                                                                                                                                                                                                                                                                                                                                                                                                                                              | dece of property in question. The                                                                                                                                                                            |
| Size of Property 136 w 110'D Shape of Property Rectangle Topography of                                                                                                                                                                                                                                                                                                                                                                                                                                                                                                              | Property Gentle Slope Other                                                                                                                                                                                  |
| The Cobb County Zoning Ordinance Section 134-94 states that the Cobb C determine that applying the terms of the Zoning Ordinance without the vehardship. Please state what hardship would be created by following the nor We need to extend our setting area on the Frist Flankers we can wortch our grand children work. This extension will Provide room for the Watched From The Kitchen Penetrates through the Homenew It is one only functional choice.  List type of variance requested: Refuse rear building Walden Sub Division Homenew Association.  Addition is attached. | ariance would create an unnecessary comal terms of the ordinance.  Love (Mot basemout or Ind Floor while then presents are at  Exids to play and can be  30' rear building Set back.  Line From 30' to 20ft. |
| See Exhibit "A"                                                                                                                                                                                                                                                                                                                                                                                                                                                                                                                                                                     |                                                                                                                                                                                                              |