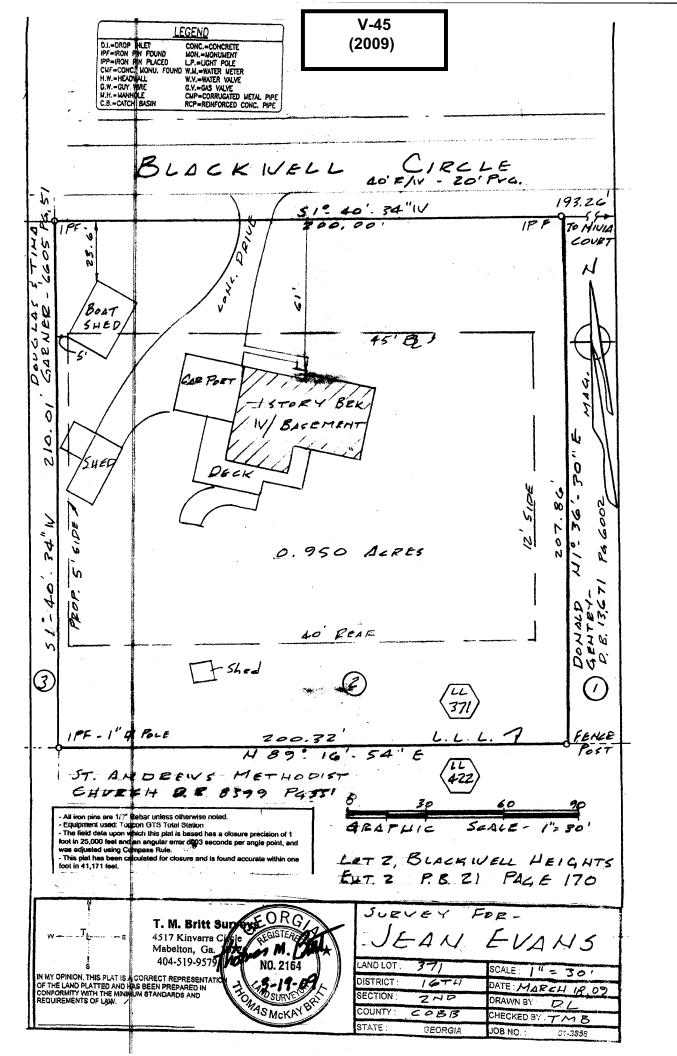

| <b>APPLICANT:</b>                     | Thelma J. Evans                             | PETITION NO.:        | V-45     |
|---------------------------------------|---------------------------------------------|----------------------|----------|
| PHONE:                                | 678-764-3993                                | DATE OF HEARING:     | 06-10-09 |
| REPRESENTAT                           | TIVE: same                                  | PRESENT ZONING:      | R-20     |
| PHONE:                                | same                                        | LAND LOT(S):         | 371      |
| PROPERTY LO                           | <b>CATION:</b> Located on the south side of | DISTRICT:            | 16       |
| Blackwell Circle, west of Canton Road |                                             | SIZE OF TRACT:       | .95 acre |
| (732 Blackwell C                      | ircle).                                     | COMMISSION DISTRICT: | 3        |

TYPE OF VARIANCE: 1) Allow an accessory structure (existing boat shed) to the front of the primary structure; 2) waive the front setback for an accessory structure (boat shed) over 144 square feet from the required 35 feet to 23 feet; 3) waive the side setback for an accessory structure (boat shed) over 144 square feet from the required 10 feet to 5 feet. And 4) waive the side setback for an accessory structure (existing shed) over 144 square feet from the required 10 feet to zero feet adjacent to the western property line on lot 2.