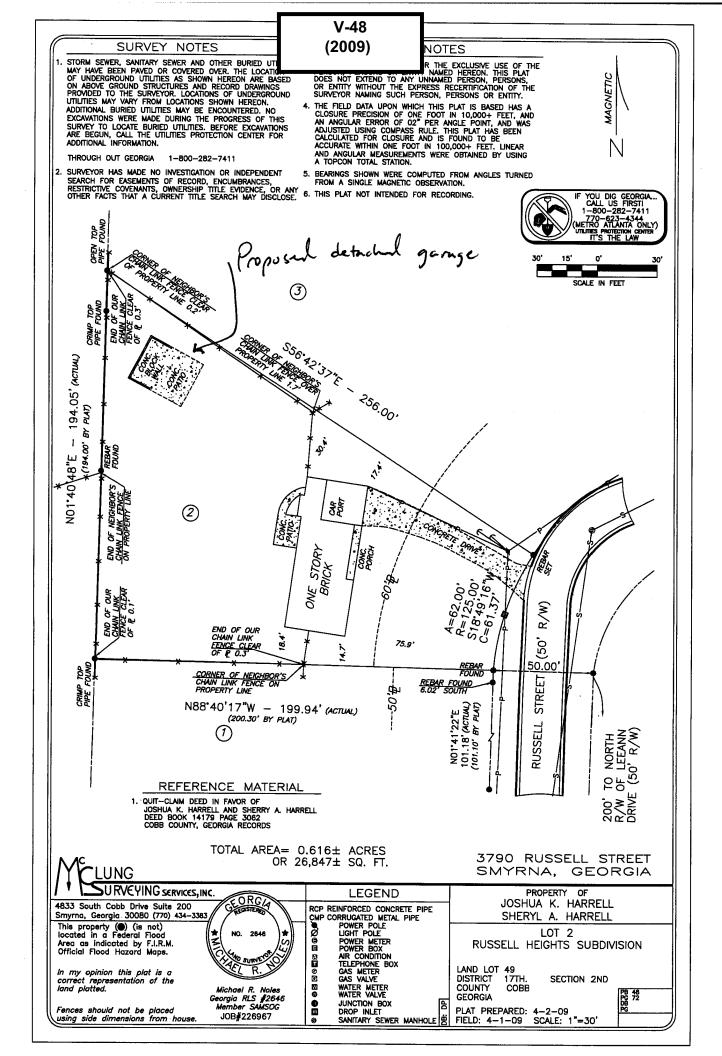

| <b>APPLICANT:</b>                    | Joshua | K. Harrell                     | PETITION NO.:        | V-48     |
|--------------------------------------|--------|--------------------------------|----------------------|----------|
| PHONE:                               | 770-9  | 28-0848                        | DATE OF HEARING:     | 06-10-09 |
| REPRESENTA                           | TIVE:  | same                           | PRESENT ZONING:      | R-20     |
| PHONE:                               |        | same                           | LAND LOT(S):         | 49       |
| PROPERTY LO                          | CATIO  | N: Located on the west side of | DISTRICT:            | 17       |
| Russell Street, north of Donna Drive |        | SIZE OF TRACT:                 | .61 acre             |          |
| (3790 Russell Street).               |        |                                | COMMISSION DISTRICT: | 4        |

TYPE OF VARIANCE: 1) Waive the setback for an accessory structure over 650 square feet (proposed 720 square foot garage) from the required 100 feet to 10 feet adjacent to the northern property line and 11 feet adjacent to the western property line on lot 2; and 2) waive the required amount of public road frontage from 75 feet to 62 feet (existing).