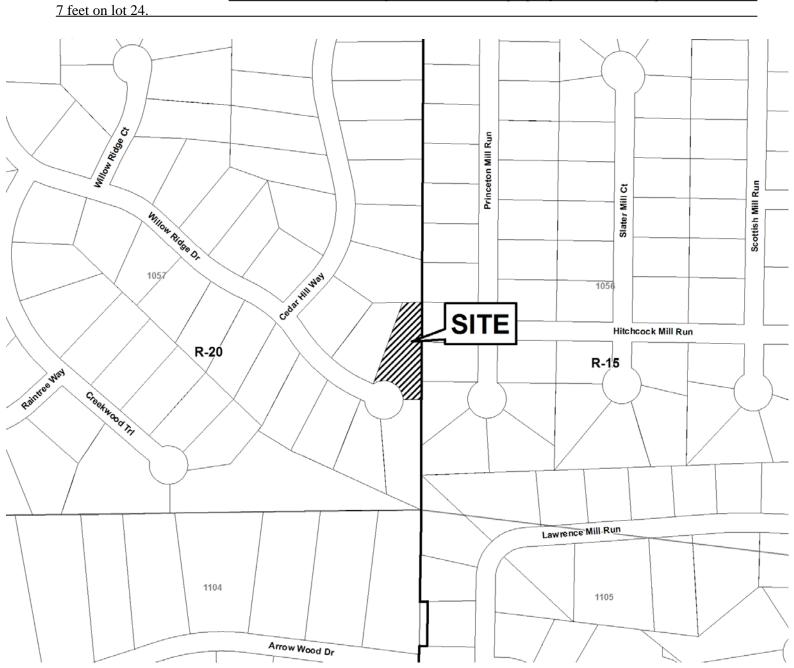

>PROPERTY LOCATION:</b> Located on the north side of                                     |                  | DISTRICT:                               | 16         |
| Willow Ridge Drive, east of Cedar Hill Way                                                 |                  | SIZE OF TRACT:                          | .47 acre   |
| (612 Willow Ridge Drive).                                                                  |                  | COMMISSION DISTRICT:                    | 2          |
| PROPERTY LOCATION: Located on the north side of Willow Ridge Drive, east of Cedar Hill Way |                  | LAND LOT(S):  DISTRICT:  SIZE OF TRACT: | 1057<br>16 |

TYPE OF VARIANCE: Waive the side setback adjacent to the eastern property line from the required 10 feet to 7 feet on lot 24.



Application No. (type or print clearly) Hearing Date: Applicant ELROY MUHERLAHD Business Phone Home Phone 770-478-7733. Address 612 WILLOW CIGGE ORNE MACHETTA, (street, city, state and zip code) Business Phone Cell Phone 618-362-0270 Notary Public, Cobb County, Georgia Signed, sealed and delivered in presence of: My Commission Expires February 3, 2011 My commission expires: Notary Public MITHERIAMO Business Phone Home Phone 70-418-773 Whomas: 612 WILLOW COLLE MACIETTE, GA (street, city, state and zip code) Signed, sealed and delivered in presence of: Notary Public, Cobb County, Georgia My commission expires: My Commission Expires February 3, 2011 Present Zoning of Property CIDUS OF MALVETTA, (street address, if applicable; nearest intersection, etc.) District Size of Tract 0.47. Acre(s)