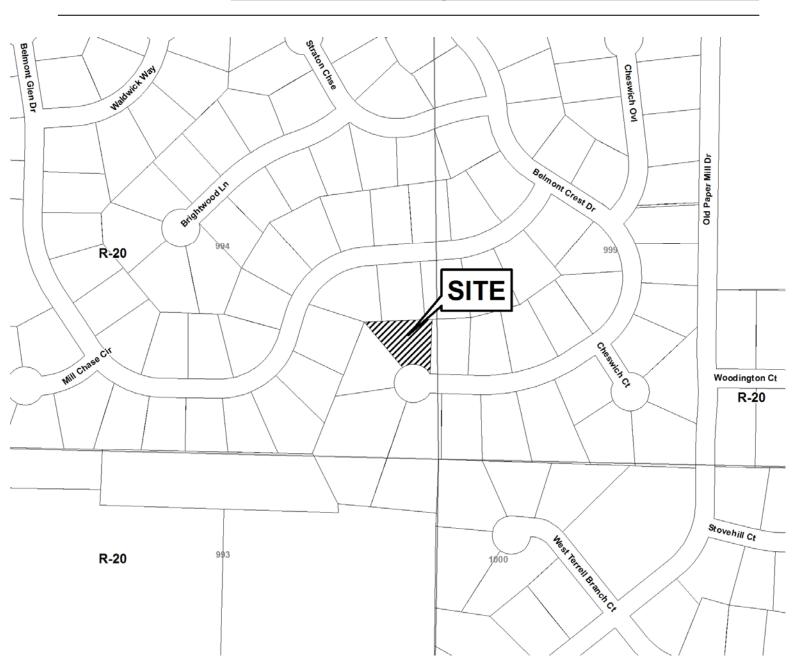

| PETITION NO.:         | V-49                                                                   |
|-----------------------|------------------------------------------------------------------------|
| DATE OF HEARING:      | 06-10-09                                                               |
| PRESENT ZONING:       | R-15                                                                   |
| LAND LOT(S):          | 610                                                                    |
| DISTRICT:             | 16                                                                     |
| SIZE OF TRACT:        | .33 acre                                                               |
| COMMISSION DISTRICT:_ | 3                                                                      |
|                       | DATE OF HEARING: PRESENT ZONING: LAND LOT(S): DISTRICT: SIZE OF TRACT: |

TYPE OF VARIANCE: Waive the rear setback from the required 30 feet to 19 feet on lot 54.

| (type or print clearly)                                                                                                                                                                                                                                                                                                                                                                                                                                                                                                                                                             | Application No. $\frac{V-99}{6-10-09}$                                                                                                                                                                       |
|-------------------------------------------------------------------------------------------------------------------------------------------------------------------------------------------------------------------------------------------------------------------------------------------------------------------------------------------------------------------------------------------------------------------------------------------------------------------------------------------------------------------------------------------------------------------------------------|--------------------------------------------------------------------------------------------------------------------------------------------------------------------------------------------------------------|
| Applicant Rahim & MARI DAVOUR Business Phone                                                                                                                                                                                                                                                                                                                                                                                                                                                                                                                                        | Home Phone 770-973-9370                                                                                                                                                                                      |
| (representative's name, printed)  Address 4014 Joydan (street, city                                                                                                                                                                                                                                                                                                                                                                                                                                                                                                                 | lake Dr. Manietta, Gn 30062<br>y, state and zip code)                                                                                                                                                        |
| Rum Danks Business Phone (representative's signature)                                                                                                                                                                                                                                                                                                                                                                                                                                                                                                                               | Cell Phone 770-402-0809                                                                                                                                                                                      |
| My commission expires: 0(1 15 2011                                                                                                                                                                                                                                                                                                                                                                                                                                                                                                                                                  | aled and delivered in presence of:  Notary Public                                                                                                                                                            |
| Titleholder Rahim & Hair Davoudgen Business Phone                                                                                                                                                                                                                                                                                                                                                                                                                                                                                                                                   | Home Phone 770-973-937                                                                                                                                                                                       |
|                                                                                                                                                                                                                                                                                                                                                                                                                                                                                                                                                                                     | dun Lake Dr. Maretta, GA 30062<br>y, state and zip code)                                                                                                                                                     |
| My commission expires: 0(+ 15 2011                                                                                                                                                                                                                                                                                                                                                                                                                                                                                                                                                  | aled and delivered in presence of:  Notary Public                                                                                                                                                            |
| Present Zoning of Property R 15                                                                                                                                                                                                                                                                                                                                                                                                                                                                                                                                                     |                                                                                                                                                                                                              |
| Location 4014 Jordan Lake Dr. off of Johnson Ferr (street address, if applicable; nearest intersection,                                                                                                                                                                                                                                                                                                                                                                                                                                                                             | YRd 1 mile to Postoak Tritt                                                                                                                                                                                  |
| Land Lot(s) District                                                                                                                                                                                                                                                                                                                                                                                                                                                                                                                                                                | ·                                                                                                                                                                                                            |
| Please select the extraordinary and exceptional condition(s) to the picondition(s) must be peculiar to the piece of property involved.                                                                                                                                                                                                                                                                                                                                                                                                                                              | dece of property in question. The                                                                                                                                                                            |
| Size of Property 136 w 110'D Shape of Property Rectangle Topography of                                                                                                                                                                                                                                                                                                                                                                                                                                                                                                              | Property Gentle Slope Other                                                                                                                                                                                  |
| The Cobb County Zoning Ordinance Section 134-94 states that the Cobb C determine that applying the terms of the Zoning Ordinance without the vehardship. Please state what hardship would be created by following the nor We need to extend our setting area on the Frist Flankers we can wortch our grand children work. This extension will Provide room for the Watched From The Kitchen Penetrates through the Homenew It is one only functional choice.  List type of variance requested: Refuse rear building Walden Sub Division Homenew Association.  Addition is attached. | ariance would create an unnecessary comal terms of the ordinance.  Love (Mot basemout or Ind Floor while then presents are at  Exids to play and can be  30' rear building Set back.  Line From 30' to 20ft. |
| See Exhibit "A"                                                                                                                                                                                                                                                                                                                                                                                                                                                                                                                                                                     |                                                                                                                                                                                                              |