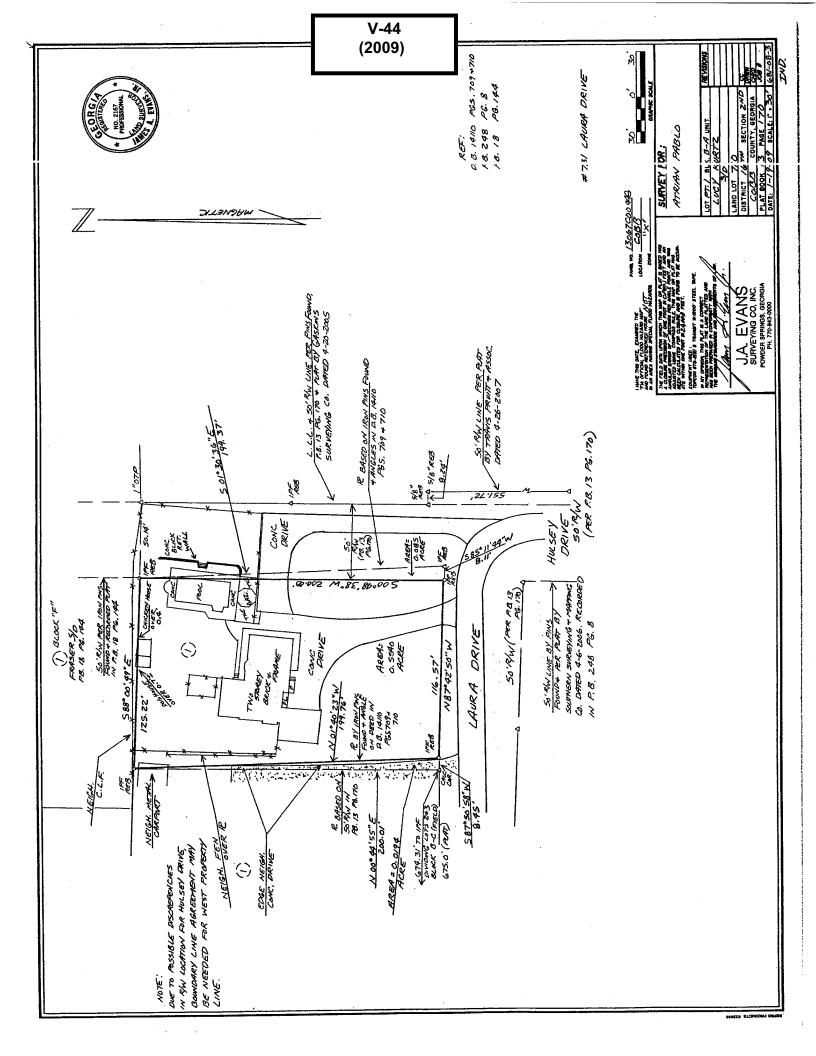

#### PRELIMINARY VARIANCE ANALYSIS

**HEARING DATE: June 10, 2009** 

**<u>DUE DATE:</u>** May 8, 2009

Distributed: April 17, 2009

| <b>APPLICANT:</b>                            | Pablo Atrian | _ PETITION NO.:      | V-44     |
|----------------------------------------------|--------------|----------------------|----------|
| PHONE:                                       | 770-294-3897 | DATE OF HEARING:     | 06-10-09 |
| REPRESENTA                                   | FIVE: same   | PRESENT ZONING:      | R-20     |
| PHONE:                                       | same         | LAND LOT(S):         | 710      |
| PROPERTY LOCATION: Located at the northwest  |              | DISTRICT:            | 16       |
| intersection of Laura Drive and Hulsey Drive |              | SIZE OF TRACT:       | .55 acre |
| (731 Hulsey Drive).                          |              | COMMISSION DISTRICT: | 3        |

TYPE OF VARIANCE: 1) Waive the side setback from the required 10 feet to zero feet adjacent to the eastern property line (to allow existing swimming pool to remain); and 2) waive the rear setback from the required 35 feet to zero feet (to allow existing chicken house/dog house to remain) on lot 1.