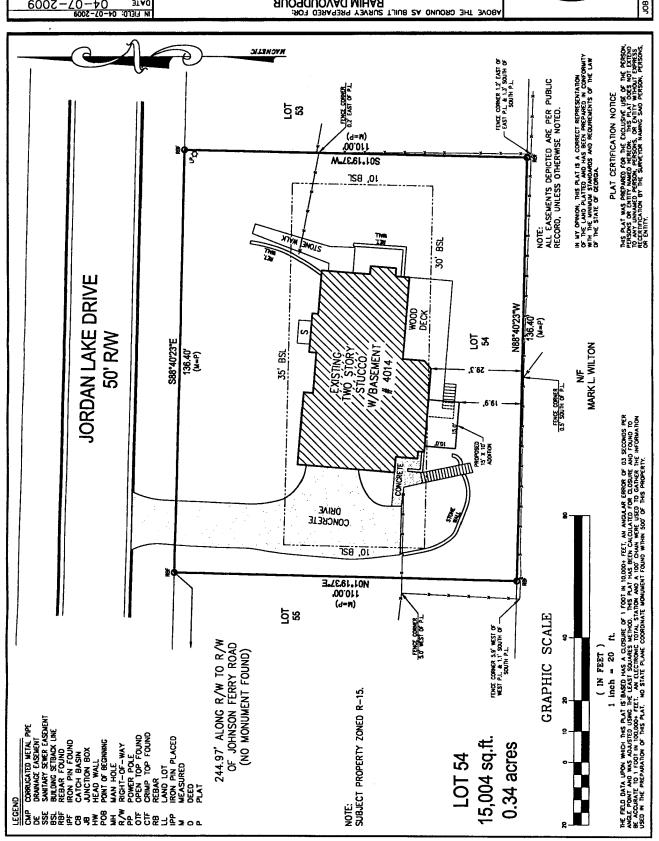

| PETITION NO.:         | V-49                                                                   |
|-----------------------|------------------------------------------------------------------------|
| DATE OF HEARING:      | 06-10-09                                                               |
| PRESENT ZONING:       | R-15                                                                   |
| LAND LOT(S):          | 610                                                                    |
| DISTRICT:             | 16                                                                     |
| SIZE OF TRACT:        | .33 acre                                                               |
| COMMISSION DISTRICT:_ | 3                                                                      |
|                       | DATE OF HEARING: PRESENT ZONING: LAND LOT(S): DISTRICT: SIZE OF TRACT: |

TYPE OF VARIANCE: Waive the rear setback from the required 30 feet to 19 feet on lot 54.

| (type or print clearly)                                                                                                                                                                                                                                                                                                                                                                                                                                                                                                                                                             | Application No. $\frac{V-99}{6-10-09}$                                                                                                                                                                       |
|-------------------------------------------------------------------------------------------------------------------------------------------------------------------------------------------------------------------------------------------------------------------------------------------------------------------------------------------------------------------------------------------------------------------------------------------------------------------------------------------------------------------------------------------------------------------------------------|--------------------------------------------------------------------------------------------------------------------------------------------------------------------------------------------------------------|
| Applicant Rahim & MARI DAVOUR Business Phone                                                                                                                                                                                                                                                                                                                                                                                                                                                                                                                                        | Home Phone 770-973-9370                                                                                                                                                                                      |
| (representative's name, printed)  Address 4014 Joydan (street, city                                                                                                                                                                                                                                                                                                                                                                                                                                                                                                                 | lake Dr. Manietta, Gn 30062<br>y, state and zip code)                                                                                                                                                        |
| Rum Danks Business Phone (representative's signature)                                                                                                                                                                                                                                                                                                                                                                                                                                                                                                                               | Cell Phone 770-402-0809                                                                                                                                                                                      |
| My commission expires: 0(1 15 2011                                                                                                                                                                                                                                                                                                                                                                                                                                                                                                                                                  | aled and delivered in presence of:  Notary Public                                                                                                                                                            |
| Titleholder Rahim & Hair Davoudgen Business Phone                                                                                                                                                                                                                                                                                                                                                                                                                                                                                                                                   | Home Phone 770-973-937                                                                                                                                                                                       |
|                                                                                                                                                                                                                                                                                                                                                                                                                                                                                                                                                                                     | dun Lake Dr. Maretta, GA 30062<br>y, state and zip code)                                                                                                                                                     |
| My commission expires: 0(+ 15 2011                                                                                                                                                                                                                                                                                                                                                                                                                                                                                                                                                  | aled and delivered in presence of:  Notary Public                                                                                                                                                            |
| Present Zoning of Property R 15                                                                                                                                                                                                                                                                                                                                                                                                                                                                                                                                                     |                                                                                                                                                                                                              |
| Location 4014 Jordan Lake Dr. off of Johnson Ferr (street address, if applicable; nearest intersection,                                                                                                                                                                                                                                                                                                                                                                                                                                                                             | YRd 1 mile to Postoak Tritt                                                                                                                                                                                  |
| Land Lot(s) District                                                                                                                                                                                                                                                                                                                                                                                                                                                                                                                                                                | ·                                                                                                                                                                                                            |
| Please select the extraordinary and exceptional condition(s) to the picondition(s) must be peculiar to the piece of property involved.                                                                                                                                                                                                                                                                                                                                                                                                                                              | dece of property in question. The                                                                                                                                                                            |
| Size of Property 136 w 110'D Shape of Property Rectangle Topography of                                                                                                                                                                                                                                                                                                                                                                                                                                                                                                              | Property Gentle Slope Other                                                                                                                                                                                  |
| The Cobb County Zoning Ordinance Section 134-94 states that the Cobb C determine that applying the terms of the Zoning Ordinance without the vehardship. Please state what hardship would be created by following the nor We need to extend our setting area on the Frist Flankers we can wortch our grand children work. This extension will Provide room for the Watched From The Kitchen Penetrates through the Homenew It is one only functional choice.  List type of variance requested: Refuse rear building Walden Sub Division Homenew Association.  Addition is attached. | ariance would create an unnecessary comal terms of the ordinance.  Love (Mot basemout or Ind Floor while then presents are at  Exids to play and can be  30' rear building Set back.  Line From 30' to 20ft. |
| See Exhibit "A"                                                                                                                                                                                                                                                                                                                                                                                                                                                                                                                                                                     |                                                                                                                                                                                                              |