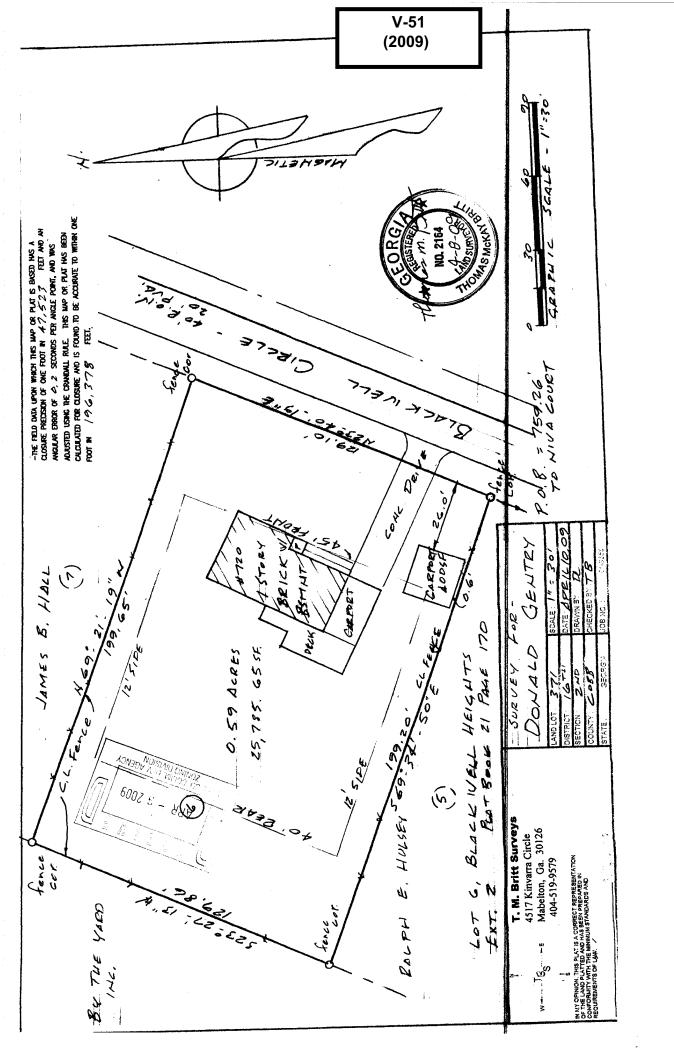

| <b>APPLICANT:</b>                     | Thelma J. Evans                             | PETITION NO.:        | V-45     |
|---------------------------------------|---------------------------------------------|----------------------|----------|
| PHONE:                                | 678-764-3993                                | DATE OF HEARING:     | 06-10-09 |
| REPRESENTAT                           | TIVE: same                                  | PRESENT ZONING:      | R-20     |
| PHONE:                                | same                                        | LAND LOT(S):         | 371      |
| PROPERTY LO                           | <b>CATION:</b> Located on the south side of | DISTRICT:            | 16       |
| Blackwell Circle, west of Canton Road |                                             | SIZE OF TRACT:       | .95 acre |
| (732 Blackwell C                      | ircle).                                     | COMMISSION DISTRICT: | 3        |

TYPE OF VARIANCE: 1) Allow an accessory structure (existing boat shed) to the front of the primary structure; 2) waive the front setback for an accessory structure (boat shed) over 144 square feet from the required 35 feet to 23 feet; 3) waive the side setback for an accessory structure (boat shed) over 144 square feet from the required 10 feet to 5 feet. And 4) waive the side setback for an accessory structure (existing shed) over 144 square feet from the required 10 feet to zero feet adjacent to the western property line on lot 2.

| •                                                                                                                                                                                               | JUDD Com                                    | ису                                                                                        | y a garage                                        |
|-------------------------------------------------------------------------------------------------------------------------------------------------------------------------------------------------|---------------------------------------------|--------------------------------------------------------------------------------------------|---------------------------------------------------|
|                                                                                                                                                                                                 | (type or print clearly)                     | Application No<br>Hearing Date:                                                            | V-45                                              |
| Applicant Thelma J Evans                                                                                                                                                                        | Business Phone                              | Home Phon                                                                                  | nd(7) 926-7224                                    |
| Thelma J. Evans (representative's name, printed)                                                                                                                                                | _Address <u>732</u> 3                       | Blackwell Cir<br>(street, city, state and zip code)                                        |                                                   |
| Ilulma S. Evans (representative's signature)                                                                                                                                                    | Business Phone                              | Cell Phone                                                                                 | 678 764 3993                                      |
| Notary Public, Cobb County  My commission expires: My Commission Expires Febru                                                                                                                  | , Georgia<br>uary 3, 2011                   | Signed, sealed and delivered in pre                                                        | Notary Public                                     |
|                                                                                                                                                                                                 |                                             | Home Pho                                                                                   |                                                   |
| Signature Leluc Constant (attach additional signatures, if needed                                                                                                                               | Address: Z                                  | (street, city, state and zip code)                                                         | ••····································            |
| My commission expires: My Commission Expires Feb                                                                                                                                                | ly, Georgía<br>ruary 3, 2011                | Signed sealed and delivered in pr                                                          | Notary Public                                     |
| Present Zoning of Property                                                                                                                                                                      | P-20                                        |                                                                                            |                                                   |
| Location 732 Blackwell Construction (street                                                                                                                                                     | address, if applicable; neare               | est intersection, etc.)                                                                    |                                                   |
| Land Lot(s) 0371 (P) 17                                                                                                                                                                         |                                             | Size of Tract                                                                              |                                                   |
| Please select the extraordinary and excondition(s) must be peculiar to the piece                                                                                                                | ceptional condition(s of property involved. | s) to the piece of property                                                                | in question. The                                  |
| Size of Property Shape of P                                                                                                                                                                     | ropertyTo                                   | pography of Property                                                                       | Other                                             |
| The Cobb County Zoning Ordinance Section determine that applying the terms of the hardship. Please state what hardship would have the following the terms of the hardship. I fleet My Variable. | ion 134-94 states that Zoning Ordinance w   | t the Cobb County Board of Z<br>without the variance would crowing the normal terms of the | oning Appeals must eate an unnecessary ordinance. |
|                                                                                                                                                                                                 |                                             |                                                                                            |                                                   |
| List type of variance requested: ALLOV  TO FNONT OF MIMAR  ALLESSORY STRUCTURES                                                                                                                 | U AN ACCE<br>27 2) WALV                     | ESSONY STRUCTO                                                                             | N WE                                              |
| •                                                                                                                                                                                               |                                             |                                                                                            |                                                   |