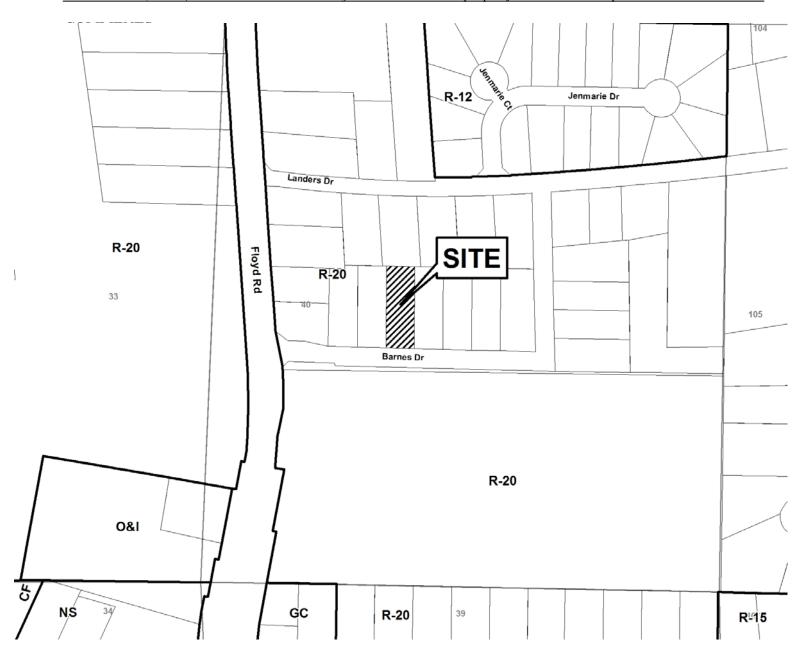

V-46 (2009)

| <b>APPLICANT:</b>   | France     | s Marie Walker                  | PETITION NO.:    | V-46     |
|---------------------|------------|---------------------------------|------------------|----------|
| PHONE:              | 404-20     | 02-8398                         | DATE OF HEARING: | 06-10-09 |
| REPRESENTA          | TIVE:      | same                            | PRESENT ZONING:  | R-20     |
| PHONE:              |            | same                            | LAND LOT(S):     | 40       |
| PROPERTY LO         | CATIO      | N: Located on the north side of | DISTRICT:        | 17       |
| Barnes Drive, eas   | st of Floy | d Road                          | SIZE OF TRACT:   | .36 acre |
| (692 Barnes Drive). |            | COMMISSION DISTRICT:            | 4                |          |

TYPE OF VARIANCE:

1) Waive the setback for an accessory structure over 650 square feet (proposed 900 square foot garage) from the required 100 feet to zero feet adjacent to the northern property line, 26 feet from the western property line and zero feet from the eastern property line on lot 4; 2) waive front setback from the required 35 feet to 26 feet; and 3) waive the side setback adjacent to the eastern property line from the required 10 feet to 2 feet.