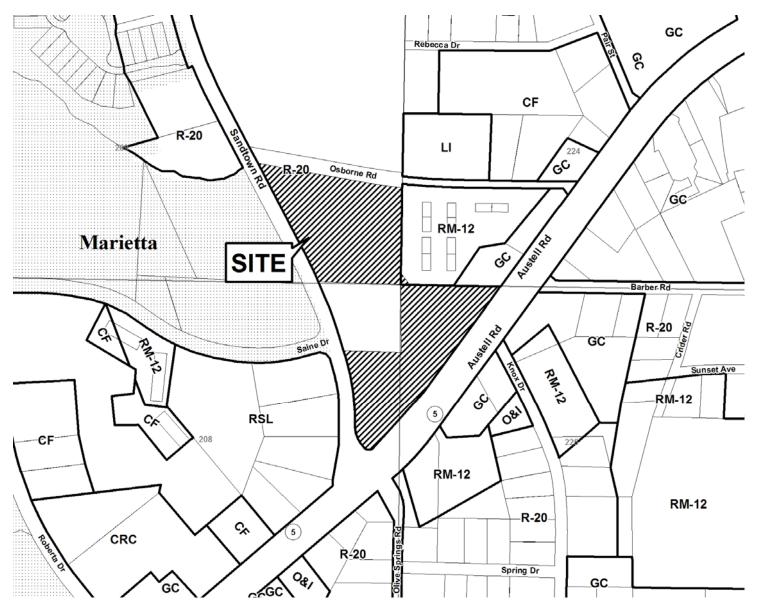

V-46 (2009)

| <b>APPLICANT:</b>   | France     | s Marie Walker                  | PETITION NO.:    | V-46     |
|---------------------|------------|---------------------------------|------------------|----------|
| PHONE:              | 404-20     | 02-8398                         | DATE OF HEARING: | 06-10-09 |
| REPRESENTA          | TIVE:      | same                            | PRESENT ZONING:  | R-20     |
| PHONE:              |            | same                            | LAND LOT(S):     | 40       |
| PROPERTY LO         | CATIO      | N: Located on the north side of | DISTRICT:        | 17       |
| Barnes Drive, eas   | st of Floy | d Road                          | SIZE OF TRACT:   | .36 acre |
| (692 Barnes Drive). |            | COMMISSION DISTRICT:            | 4                |          |

TYPE OF VARIANCE:

1) Waive the setback for an accessory structure over 650 square feet (proposed 900 square foot garage) from the required 100 feet to zero feet adjacent to the northern property line, 26 feet from the western property line and zero feet from the eastern property line on lot 4; 2) waive front setback from the required 35 feet to 26 feet; and 3) waive the side setback adjacent to the eastern property line from the required 10 feet to 2 feet.