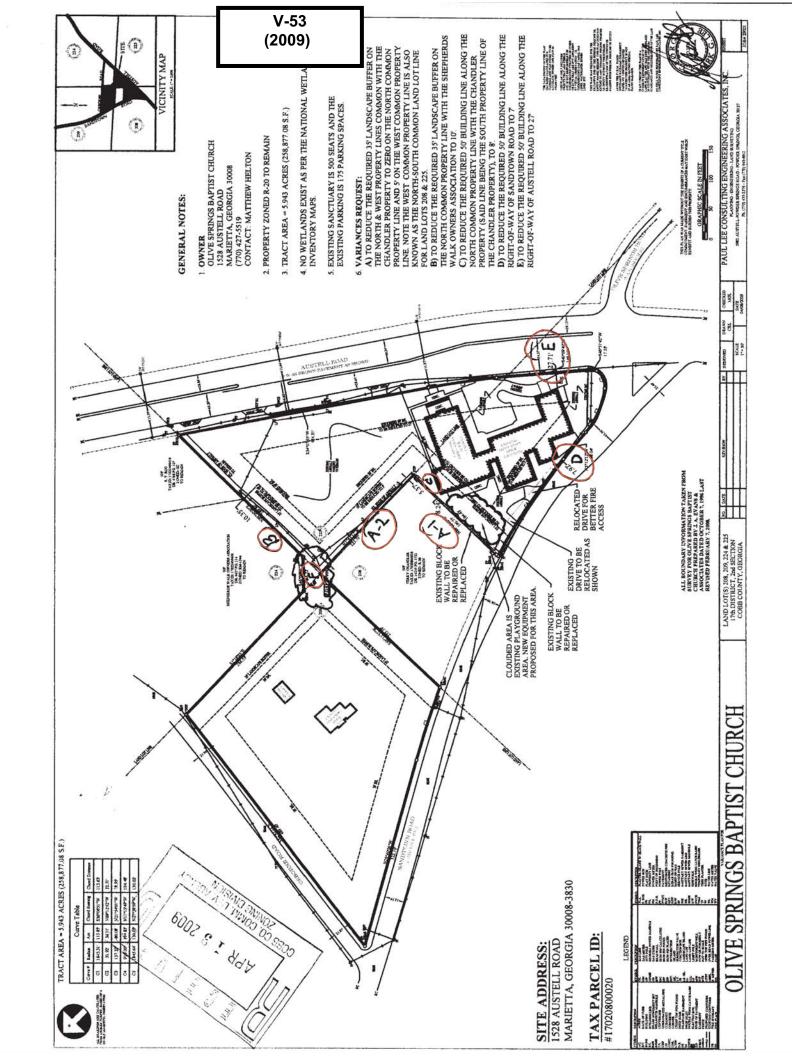

47. Acre(s) Land Lot(s)\_ Please select the extraordinary and exceptional condition(s) to the piece of property in question. The condition(s) must be peculiar to the piece of property involved. Size of Property \_\_\_\_\_ Shape of Property \_\_\_\_ Topography of Property \_\_\_\_\_ The Cobb County Zoning Ordinance Section 134-94 states that the Cobb County Board of Zoning Appeals must determine that applying the terms of the Zoning Ordinance without the variance would create an unnecessary hardship. Please state what hardship would be created by following the normal terms of the ordinance. THE ADDITION WAS CONSTRUCTED OVER AN EXISTING DELIC WHICH WAS ASSUMED TO BE WITHIN THE SETBACK. PORTION OF THE ADDITION HOLLD PROBIBITIVE . List type of variance requested: WAIVE TITE SIDE SETBACK FROM



| APPLICANT:                                            | Olive Springs Baptist Church | PETITION NO.:        | V-53               |
|-------------------------------------------------------|------------------------------|----------------------|--------------------|
| PHONE:                                                | 770-429-5519                 | DATE OF HEARING:     | 06-10-09           |
| REPRESENTATIVE: Clay C. Brown                         |                              | PRESENT ZONING:      | R-20, RM-12        |
| PHONE:                                                | 770-429-5519                 | LAND LOT(S):         | 208, 209, 224, 225 |
| PROPERTY LOCATION: Located at the northwest           |                              | DISTRICT:            | 17                 |