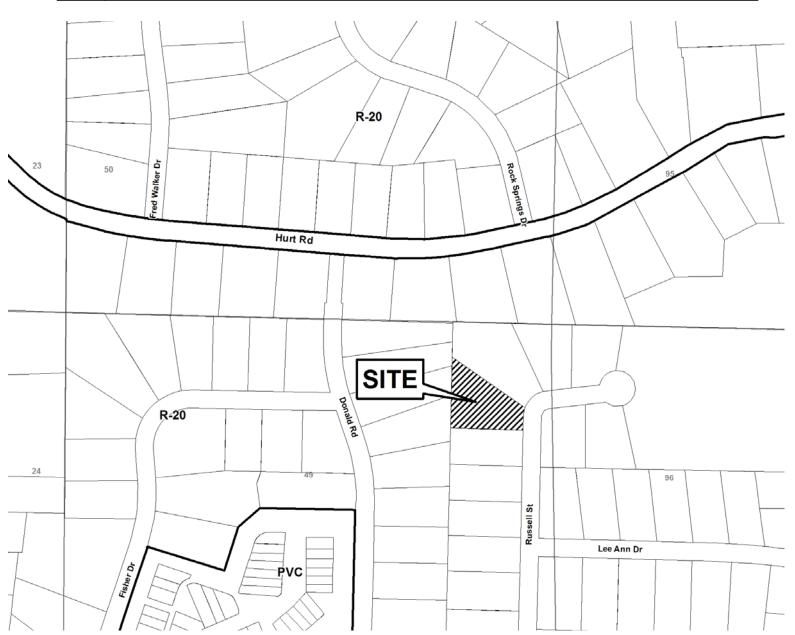

| <b>APPLICANT:</b>                    | Joshua | K. Harrell                     | PETITION NO.:        | V-48     |
|--------------------------------------|--------|--------------------------------|----------------------|----------|
| PHONE:                               | 770-9  | 28-0848                        | DATE OF HEARING:     | 06-10-09 |
| REPRESENTA                           | TIVE:  | same                           | PRESENT ZONING:      | R-20     |
| PHONE:                               |        | same                           | LAND LOT(S):         | 49       |
| PROPERTY LO                          | CATIO  | N: Located on the west side of | DISTRICT:            | 17       |
| Russell Street, north of Donna Drive |        | SIZE OF TRACT:                 | .61 acre             |          |
| (3790 Russell Street).               |        |                                | COMMISSION DISTRICT: | 4        |

TYPE OF VARIANCE: 1) Waive the setback for an accessory structure over 650 square feet (proposed 720 square foot garage) from the required 100 feet to 10 feet adjacent to the northern property line and 11 feet adjacent to the western property line on lot 2; and 2) waive the required amount of public road frontage from 75 feet to 62 feet (existing).