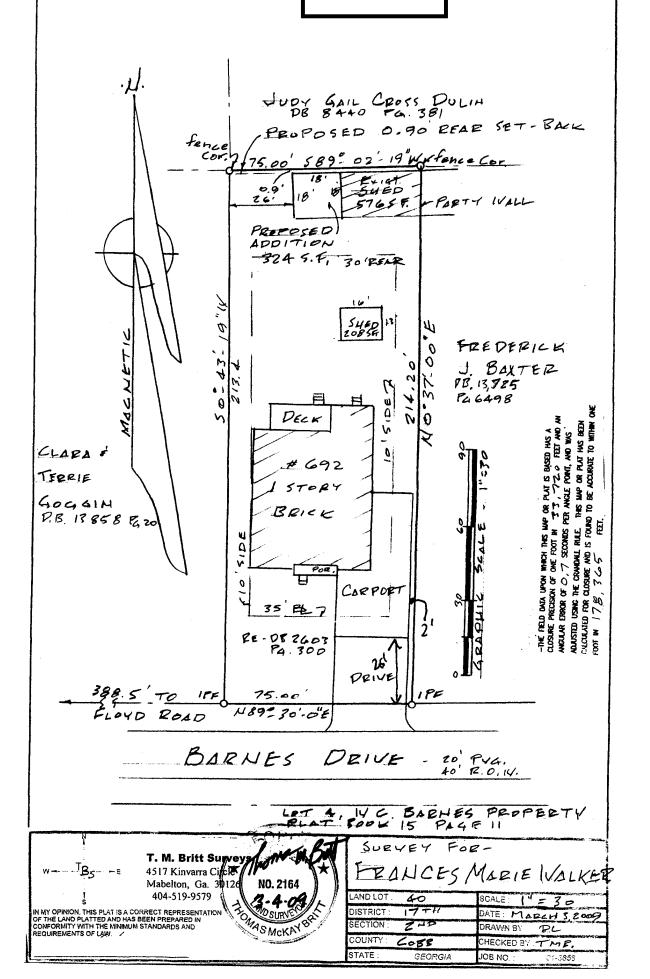

V-46 (2009)

| <b>APPLICANT:</b>   | France     | s Marie Walker                  | PETITION NO.:    | V-46     |
|---------------------|------------|---------------------------------|------------------|----------|
| PHONE:              | 404-20     | 02-8398                         | DATE OF HEARING: | 06-10-09 |
| REPRESENTA          | TIVE:      | same                            | PRESENT ZONING:  | R-20     |
| PHONE:              |            | same                            | LAND LOT(S):     | 40       |
| PROPERTY LO         | CATIO      | N: Located on the north side of | DISTRICT:        | 17       |
| Barnes Drive, eas   | st of Floy | d Road                          | SIZE OF TRACT:   | .36 acre |
| (692 Barnes Drive). |            | COMMISSION DISTRICT:            | 4                |          |

TYPE OF VARIANCE:

1) Waive the setback for an accessory structure over 650 square feet (proposed 900 square foot garage) from the required 100 feet to zero feet adjacent to the northern property line, 26 feet from the western property line and zero feet from the eastern property line on lot 4; 2) waive front setback from the required 35 feet to 26 feet; and 3) waive the side setback adjacent to the eastern property line from the required 10 feet to 2 feet.