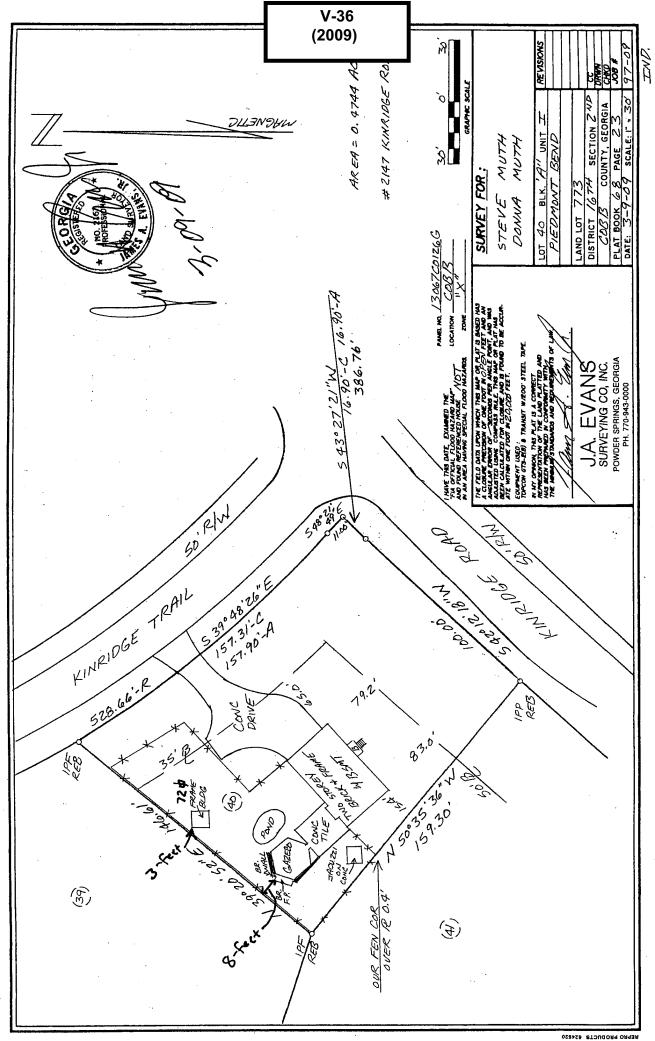

| APPLICANT:                                       | Donna Muth   | PETITION NO.:        | V-36       |
|--------------------------------------------------|--------------|----------------------|------------|
| PHONE:                                           | 404-233-7281 | DATE OF HEARING:     | 05-13-09   |
| REPRESENTAT                                      | TIVE:same    | PRESENT ZONING:      | R-20       |
| PHONE:                                           | same         | LAND LOT(S):         | 773        |
| PROPERTY LOCATION: Located at the northwest      |              | DISTRICT:            | 16         |
| intersection of Kinridge Trail and Kinridge Road |              | SIZE OF TRACT:       | .4744 acre |
| (2147 Kinridge Road).                            |              | COMMISSION DISTRICT: | 3          |

**TYPE OF VARIANCE:**1) Waive the rear setback on lot 40 for an accessory structure over 144 square feet from<br/>the required 35 feet to 8 feet (for the gazebo); 2) allow an accessory structure (existing 72 square foot frame building)<br/>to be closer to the side street than the principal structure; and 3) waive the rear setback on lot 40 for an accessory<br/>structure under 144 square feet from the required 5 feet to 3 feet (for the frame building).

## **COMMENTS**

**TRAFFIC:** This request will not have an adverse impact on traffic.

**DEVELOPMENT & INSPECTIONS:** On 2/26/09, a Stop Work order was issued for building without a permit. If this variance request is approved, a plat revision (Piedmont Bend Unit I) must be recorded reflecting the conditions of the variance. The surveyor must submit the revised subdivision plat to the Site Plan Review Section, Community Development Agency for review and approval prior to recording. Call 770-528-2147.