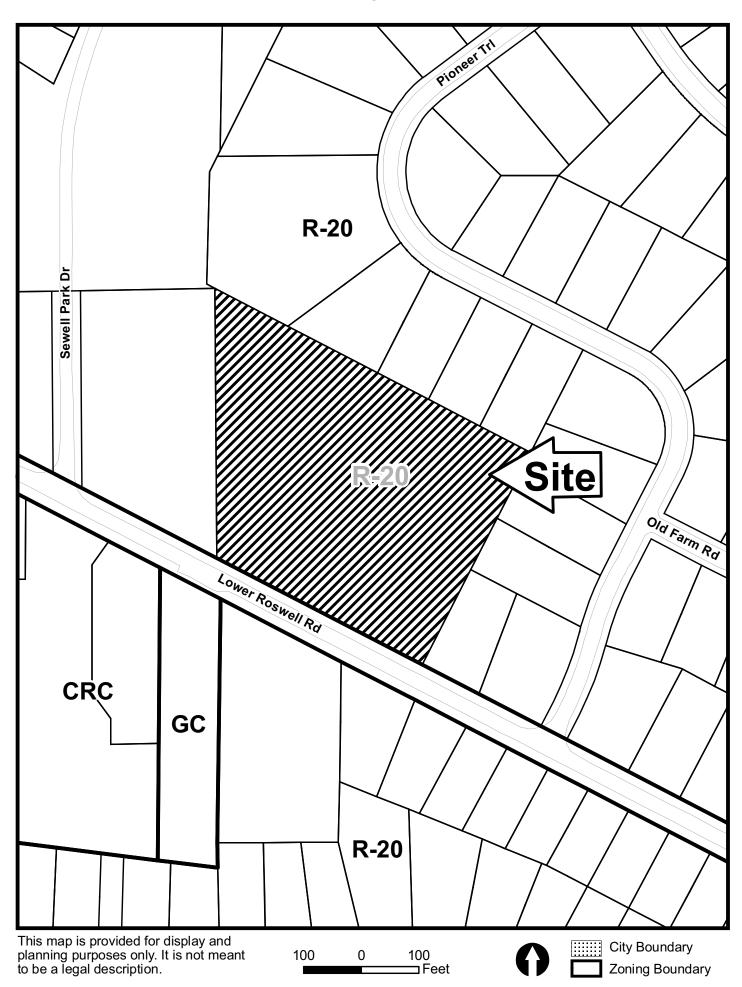

| <b>APPLICANT:</b> Faith Lutheran Church of Cobb County, Inc.                                               | PETITION NO.:         | V-34       |  |
|------------------------------------------------------------------------------------------------------------|-----------------------|------------|--|
| <b>PHONE:</b> 404-732-7003                                                                                 | DATE OF HEARING:      | 05-13-09   |  |
| REPRESENTATIVE: Robert C. Bissell                                                                          | PRESENT ZONING:       | R-20       |  |
| <b>PHONE:</b> 404-732-7003                                                                                 | LAND LOT(S):          | 1244, 1245 |  |
| PROPERTY LOCATION: Located on the north side of                                                            | DISTRICT:             | 16         |  |
| Lower Roswell Road, west of Holt Road                                                                      | SIZE OF TRACT:        | 4.9 Acres  |  |
| (2111 Lower Roswell Road).                                                                                 | COMMISSION DISTRICT:_ | 2          |  |
| TYPE OF VARIANCE: Waive the required 35 foot landscape screening buffer adjacent to the northwest property |                       |            |  |