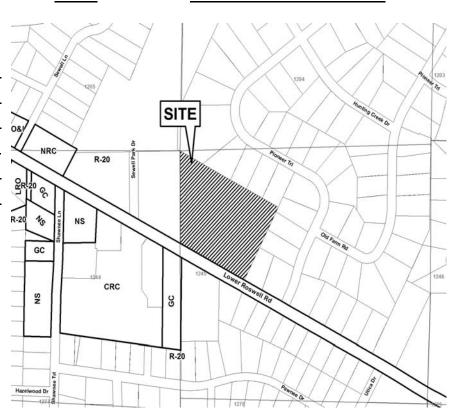

| <b>APPLICANT:</b> Faith Lutheran Church of Cobb County, Inc.                                               | PETITION NO.:         | V-34       |  |
|------------------------------------------------------------------------------------------------------------|-----------------------|------------|--|
| <b>PHONE:</b> 404-732-7003                                                                                 | DATE OF HEARING:      | 05-13-09   |  |
| REPRESENTATIVE: Robert C. Bissell                                                                          | PRESENT ZONING:       | R-20       |  |
| <b>PHONE:</b> 404-732-7003                                                                                 | LAND LOT(S):          | 1244, 1245 |  |
| PROPERTY LOCATION: Located on the north side of                                                            | DISTRICT:             | 16         |  |
| Lower Roswell Road, west of Holt Road                                                                      | SIZE OF TRACT:        | 4.9 Acres  |  |
| (2111 Lower Roswell Road).                                                                                 | COMMISSION DISTRICT:_ | 2          |  |
| TYPE OF VARIANCE: Waive the required 35 foot landscape screening buffer adjacent to the northwest property |                       |            |  |