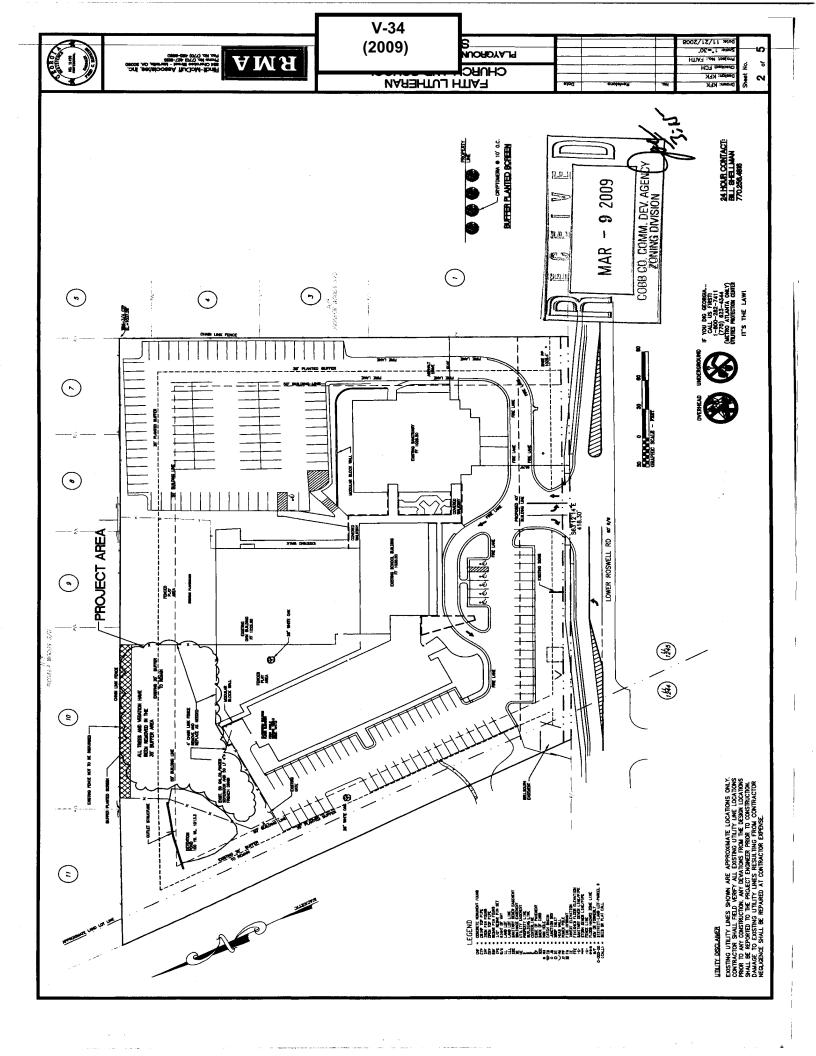

| <b>APPLICANT:</b> Faith Lutheran Church of Cobb County, Inc.                                               | PETITION NO.:         | V-34       |  |
|------------------------------------------------------------------------------------------------------------|-----------------------|------------|--|
| <b>PHONE:</b> 404-732-7003                                                                                 | DATE OF HEARING:      | 05-13-09   |  |
| REPRESENTATIVE: Robert C. Bissell                                                                          | PRESENT ZONING:       | R-20       |  |
| <b>PHONE:</b> 404-732-7003                                                                                 | LAND LOT(S):          | 1244, 1245 |  |
| PROPERTY LOCATION: Located on the north side of                                                            | DISTRICT:             | 16         |  |
| Lower Roswell Road, west of Holt Road                                                                      | SIZE OF TRACT:        | 4.9 Acres  |  |
| (2111 Lower Roswell Road).                                                                                 | COMMISSION DISTRICT:_ | 2          |  |
| TYPE OF VARIANCE: Waive the required 35 foot landscape screening buffer adjacent to the northwest property |                       |            |  |

**COMMENTS** 

line.

**TRAFFIC:** Recommend applicant coordinate with Cobb County DOT prior to development plan approval to ensure compatibility with the Lower Roswell Road (west) project.

**DEVELOPMENT & INSPECTIONS:** No comment.

**STORMWATER MANAGEMENT:** Grading for the proposed play area must include a perimeter swale to direct all runoff into existing adjacent detention pond.

**HISTORIC PRESERVATION:** After examining Civil War trench maps, Cobb County historic property surveys, county maps, and various other resources, staff has no comments regarding the impact or treatment of historic and/or archaeological resources.

**CEMETERY PRESERVATION:** No comment.

**WATER:** City of Marietta Service Area.

**SEWER:** City of Marietta Service Area.

OPPOSITION: NO. OPPOSED PETITION NO. SPOKESMAN

| APPROVED     | MOTION BY |
|--------------|-----------|
| REJECTED     | SECONDED  |
| HELDCA       | ARRIED    |
| STIPULATIONS |           |
|              |           |
|              |           |