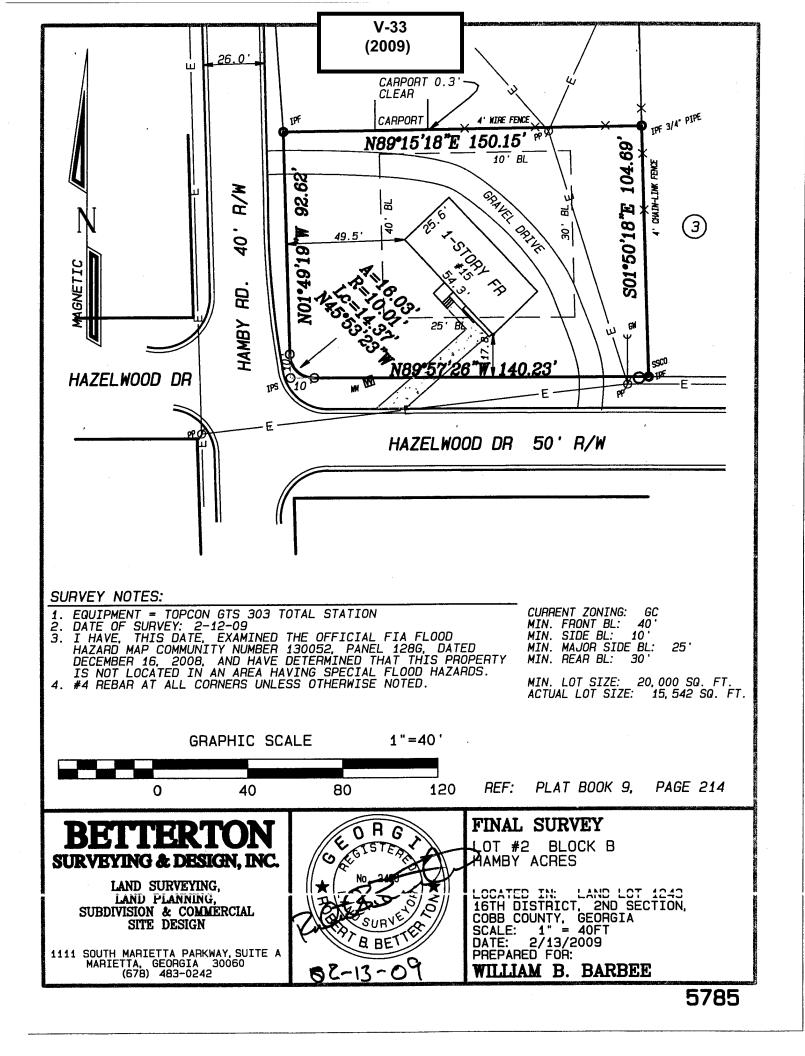

| <b>APPLICANT:</b>                              | William B. Barbee                 | PETITION NO.:        | V-33      |
|------------------------------------------------|-----------------------------------|----------------------|-----------|
| PHONE:                                         | 770-386-8738                      | DATE OF HEARING:     | 05-13-09  |
| REPRESENTAT                                    | FIVE: same                        | PRESENT ZONING:      | GC        |
| PHONE:                                         | same                              | LAND LOT(S):         | 1243      |
| PROPERTY LO                                    | OCATION: Located at the northeast | DISTRICT:            | 16        |
| intersection of Hamby Road and Hazelwood Drive |                                   | SIZE OF TRACT:       | .356 acre |
| (15 Hamby Road                                 | ).                                | COMMISSION DISTRICT: | 2         |

TYPE OF VARIANCE: 1) Waive the lot size from the required 20,000 square feet to 15,542 square feet; and 2) waive the side setback from the required 25 feet to 17 feet adjacent to the southern property line.

**STORMWATER MANAGEMENT:** There is limited stormwater infrastructure in this older residential neighborhood. If this variance is approved to allow commercial use of this property, any increase in impervious area needed to provide adequate parking will need to be approved by the Stormwater Management Division. Any additional runoff must be directed to the northeast corner of the site away from adjacent homes and will likely require some type of stormwater measure to mitigate offsite impacts.