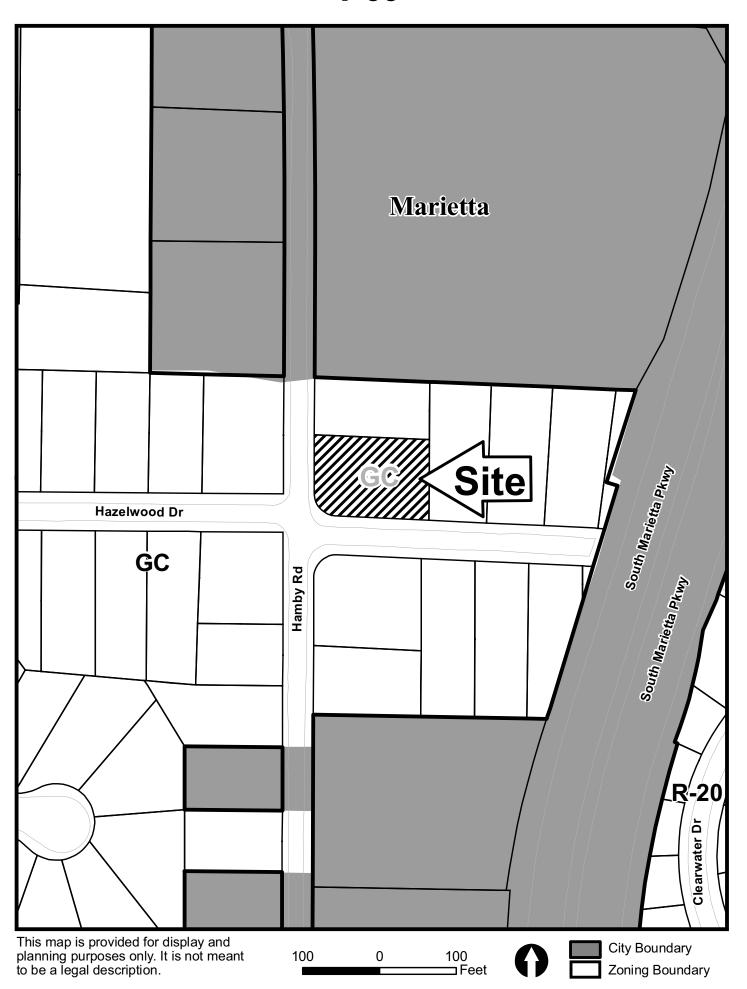

| <b>APPLICANT:</b>                              | William B. Barbee                 | PETITION NO.:        | V-33      |
|------------------------------------------------|-----------------------------------|----------------------|-----------|
| PHONE:                                         | 770-386-8738                      | DATE OF HEARING:     | 05-13-09  |
| REPRESENTAT                                    | FIVE: same                        | PRESENT ZONING:      | GC        |
| PHONE:                                         | same                              | LAND LOT(S):         | 1243      |
| PROPERTY LO                                    | OCATION: Located at the northeast | DISTRICT:            | 16        |
| intersection of Hamby Road and Hazelwood Drive |                                   | SIZE OF TRACT:       | .356 acre |
| (15 Hamby Road                                 | ).                                | COMMISSION DISTRICT: | 2         |

TYPE OF VARIANCE: 1) Waive the lot size from the required 20,000 square feet to 15,542 square feet; and 2) waive the side setback from the required 25 feet to 17 feet adjacent to the southern property line.