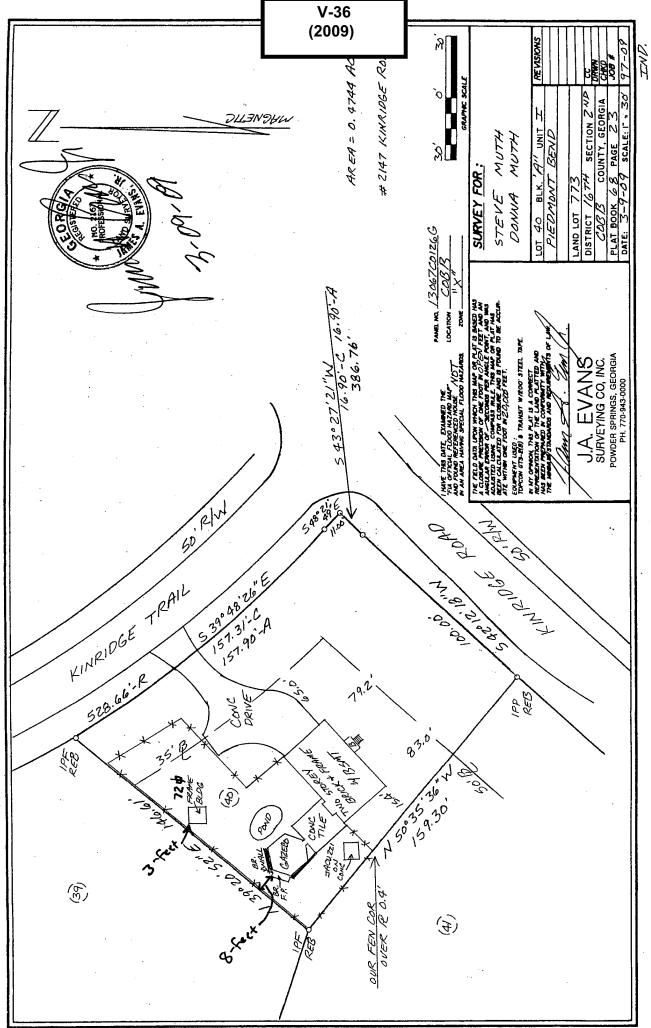

B" attached hereto

determine that applying the terms of the Zoning Ordinance without the variance would create an unnecessary

hardship. Please state what hardship would be created by following the normal terms of the ordinance.

List type of variance requested: (1) Waiver to allow for the reduction in the required minimum number of parking spaces from five (5) spaces per 1,000 square feet to 4.5 spaces per 1,000 square feet (§ 134-272(5)(d));

(2) Waiver to allow for the reduction of the required 35 foot landscape buffer along residentially zoned property to 30 foot proposed natural gas easement with a 10 foot Revised: December 6, 2005 landscaped buffer to allow for the relocation of an existing gas line which presently runs through the middle of the Subject Property (§ 134-218(5)(b)).



| APPLICANT: Donna Muth                                                                                                                                                                                                                                | PETITION NO.: V-36                                      |
|------------------------------------------------------------------------------------------------------------------------------------------------------------------------------------------------------------------------------------------------------|---------------------------------------------------------|
| PHONE: 404-233-7281