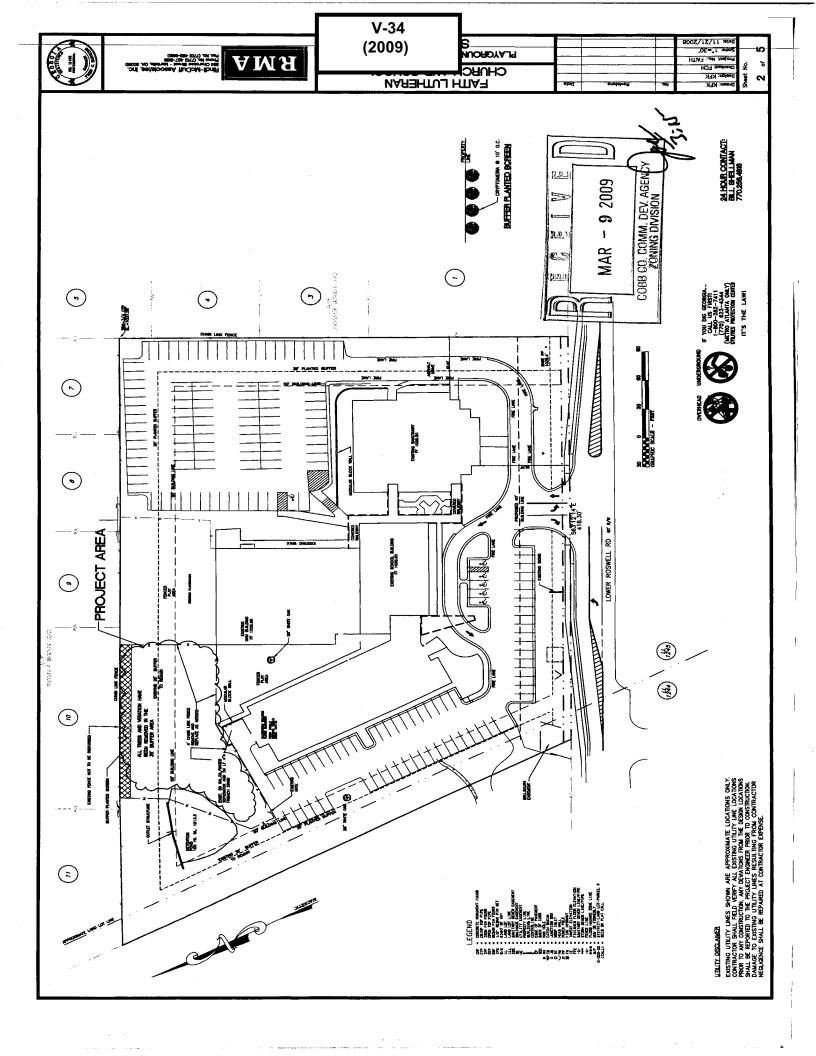

| List type of variance requested: 1)  To 155 (2 3& FT)  TO 17F1                                             | WAIVE THE<br>2) WAIVE S                                                           | LOT SIZE FIZOM ZO,000<br>IDE SIDE FROM ZSFT                                                                                          |

Revised: December 6, 2005



| <b>APPLICANT:</b> Faith L      | utheran Church                  | PETITION NO.:                       | V-34                                    |
|--------------------------------|---------------------------------|-------------------------------------|-----------------------------------------|
| PHONE: 404-73                  | 2-7003                          | DATE OF HEARING:                    | 05-13-09                                |
| REPRESENTATIVE:                | Robert C. Bissell               | PRESENT ZONING:                     | R-20                                    |
| PHONE:                         | 404-732-7003                    | LAND LOT(S):                        | 1244, 1245                              |
| PROPERTY LOCATIO               | N: Located on the