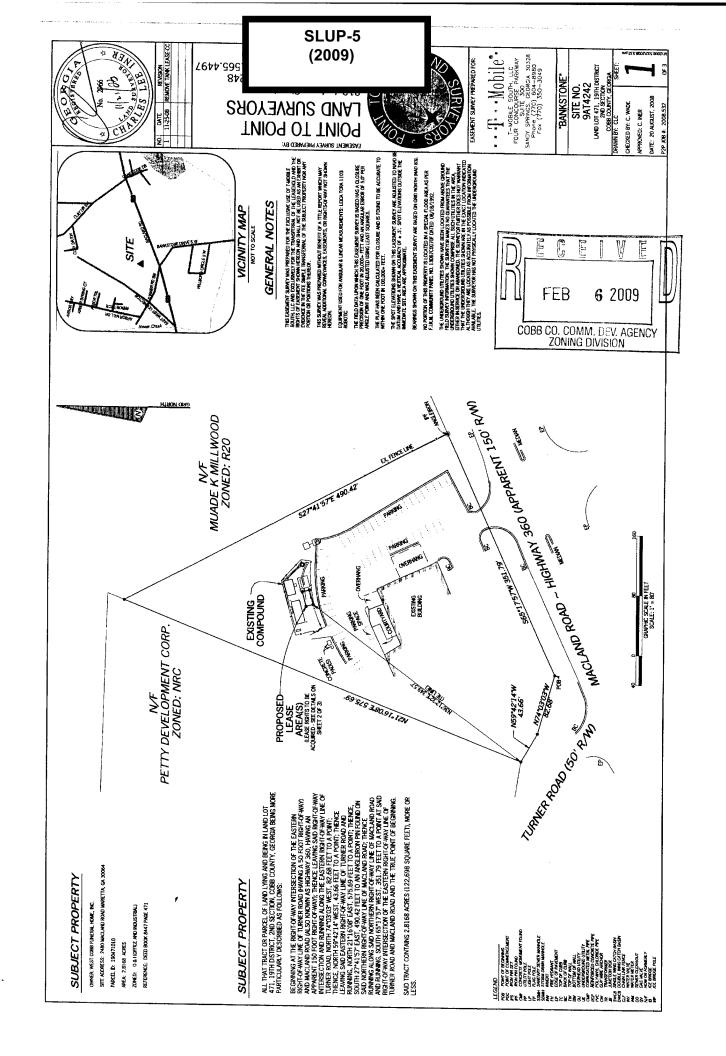

|                                   |
| REJECTEDSECONDED                                            |                                   |
| HELDCARRIED                                                 |                                   |
| BOARD OF COMMISSIONERS DECISION                             |                                   |
| APPROVEDMOTION BY                                           |                                   |
| REJECTEDSECONDED                                            |                                   |
| HELDCARRIED                                                 |                                   |
|                                                             |                                   |

**STIPULATIONS:** 



| APPLICANT: T-Mobile South, LLC c/o Compass Technology Services                       | PETITION NO: _                              | SLUP-5                    |
|--------------------------------------------------------------------------------------|---------------------------------------------|---------------------------|
| 404-226-8915                                                                         | HEARING DATE (                              | PC): <u>04-07-09</u>      |
| REPRESENTATIVE: Kimberly J. Adams                                                    | HEARING DATE (                              | <b>BOC):</b> 04-21-09     |
| 404-226-8915                                                                         | PRESENT ZONING                              | G:OI