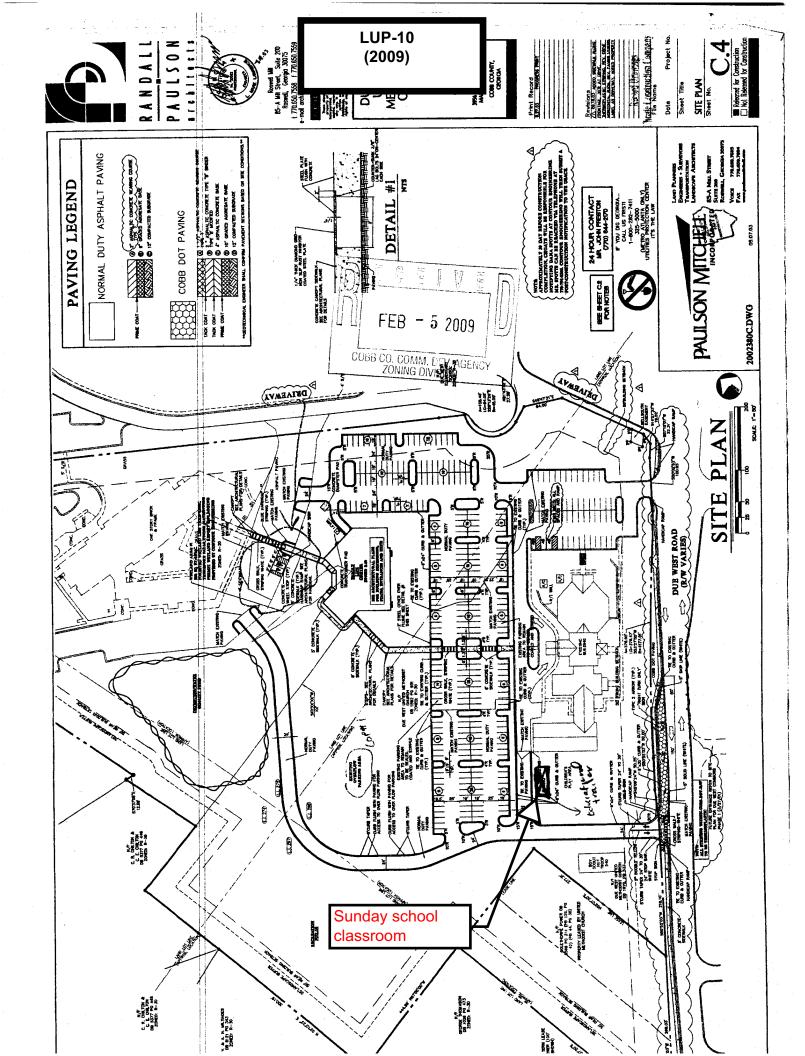

| _ TAXES: PAID <u>Exempt</u> | <b>DUE</b>         |
| CONTIGUOUS ZONING/DEVELOPMENT                           | COMMISSION DISTRIC          | CT:3               |
| NORTH: R-20/ wooded                                     |                             |                    |

OPPOSITION: NO. OPPOSED\_\_\_PETITION NO:\_\_\_SPOKESMAN \_\_\_\_

#### PLANNING COMMISSION RECOMMENDATION

R-20/ Marietta Campground

R-20, NRC/ wooded, YMCA

R-20/ Marietta Campground Cemetery

APPROVED\_\_\_\_MOTION BY\_\_\_\_

**SOUTH:** 

**EAST:** 

WEST:

REJECTED SECONDED

HELD\_\_\_\_CARRIED\_\_\_\_

**BOARD OF COMMISSIONERS DECISION** 

APPROVED\_\_\_\_\_MOTION BY\_\_\_\_\_

REJECTED\_\_\_\_SECONDED\_\_\_\_

HELD\_\_\_\_CARRIED\_\_\_\_

**STIPULATIONS:** 





| <b>APPLICANT:</b> Due West United Methodist Church    | PETITION NO: LUP-10