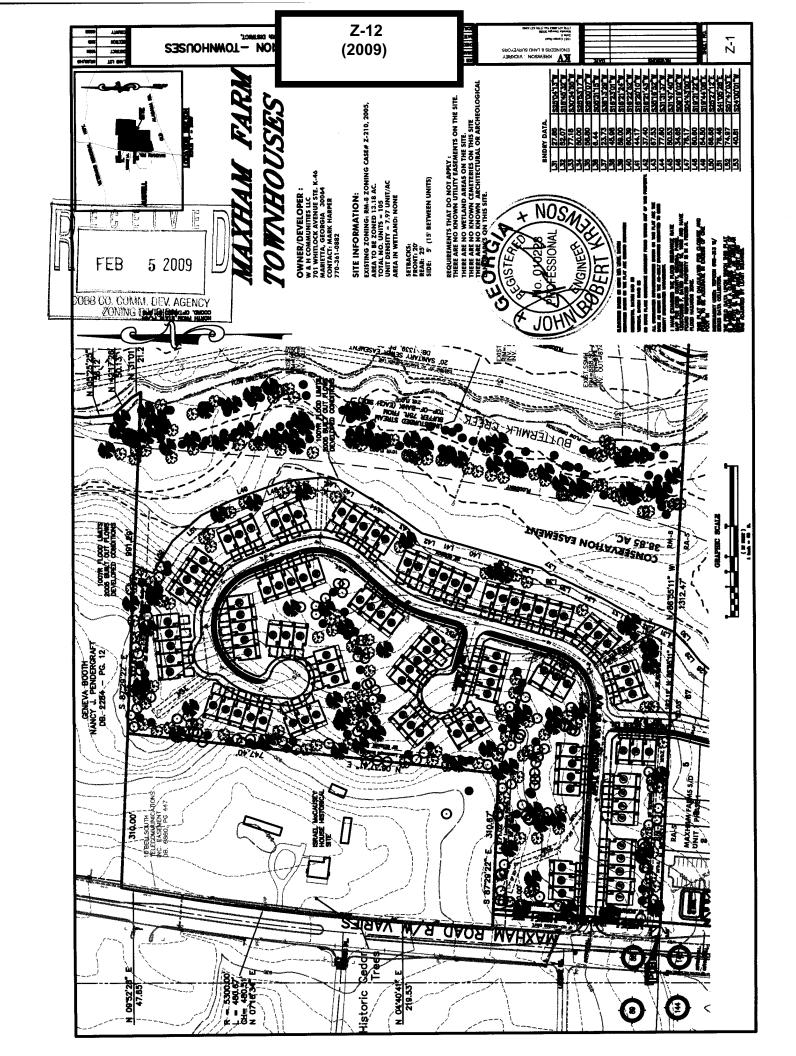

. His intent is to resale the property or joint venture the development as land use plan provides. This zoning application is not made to change the long term use of this parcel. The current economic and credit crisis made it unlikely that any development will take place on this parcel in the near term. The purpose of this application is to modify the current land use plan to allow for economic usage of the existing structure on the property until such time as conditions will allow a higher and more attractive usage. This temporary usage would provide economic activity for the owner and the community, rather than a vacant building potentially attracting vagrants and vandals. The proposed lease arrangement is year to year and provides for a buy out if development plans can be implemented.



| APPLICANT: W & H Properties, LLC                    |                                    | PETITION NO:            | Z-12                         |
|-----------------------------------------------------|------------------------------------|-------------------------|------------------------------|
| 770-425-6776                                        |                                    | HEARING DATE (PC): _    | 04-07-09                     |
| REPRESENTATIVE: William H. Harper, Jr.              |                                    | HEARING DATE (BOC):     | 04-21-09                     |
| 770-425-6776                                        |                                    | PRESENT ZONING:         | RM-8 with                    |
| TITLEHOLDER: W & H Properties, LLC