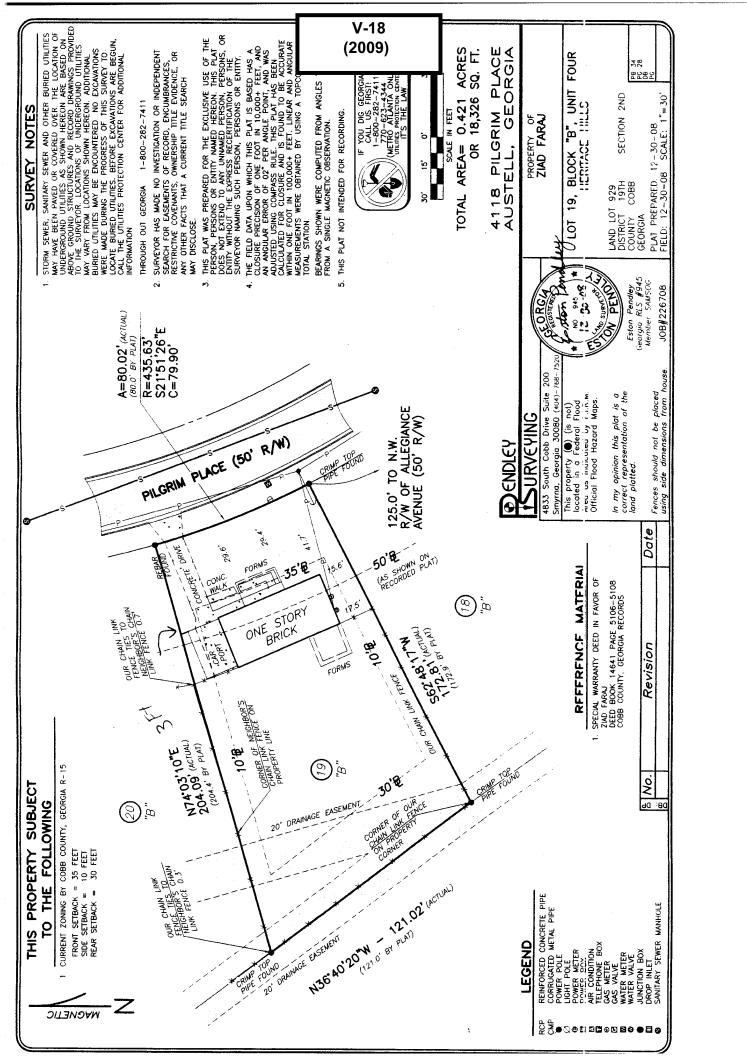

|                             |                         |                       |                                                  |



| APPLICANT: Ziad Faraj                                                                                   | PETITION NO.:                                                               | V-18      |
|---------------------------------------------------------------------------------------------------------|-----------------------------------------------------------------------------|-----------|
| PHONE: 770-444-3020                                                                                     | DATE OF HEARING:                                                            | 03-11-09  |
| REPRESENTATIVE: same                                                                                    | PRESENT ZONING:                                                             | R-15      |
| PHON