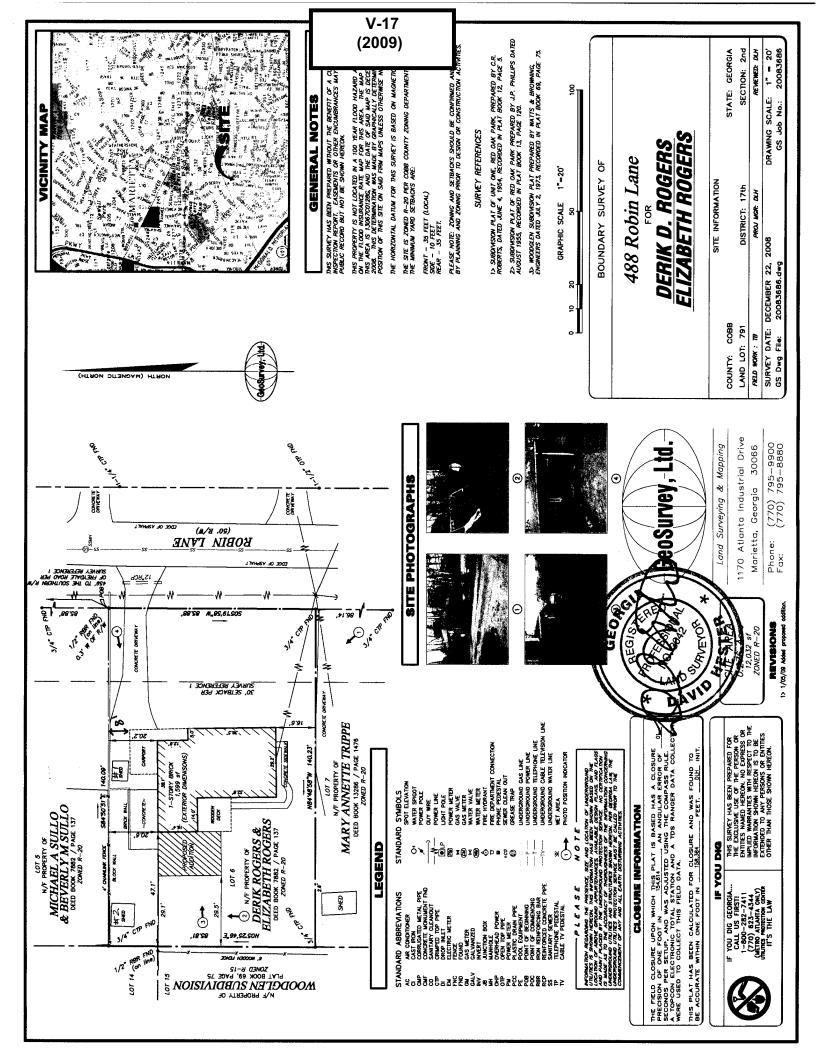

#### PRELIMINARY VARIANCE ANALYSIS

**HEARING DATE: March 11, 2009** 

**DUE DATE:** February 6, 2009

Distributed: January 15, 2009

Cobb County...Expect the Best!

| APPLICANT: Deril           | k Rogers                                                              | PETITION NO.:                                                                                                     | V-17                                      |
|----------------------------|-----------------------------------------------------------------------|-------------------------------------------------------------------------------------------------------------------|-------------------------------------------|
|                            | 990-5656                                                              | DATE OF HEARING:                                                                                                  | 03-11-09                                  |
| REPRESENTATIVE:            | same                                                                  | PRESENT ZONING:                                                                                                   | R-20                                      |
| PHONE:                     | same                                                                  | LAND LOT(S):                                                                                                      | 791                                       |
| PROPERTY LOCATIO           | ON: Located on the west side                                          | DISTRICT:                                                                                                         | 17                                        |
| of Robin Lane, south of I  | Freydale Road                                                         | SIZE OF TRACT:                                                                                                    | .276 acre                                 |
| (488 Robin Lane).          |                                                                       | COMMISSION DISTRICT:_                                                                                             | 2                                         |
| setback adjacent to the no | orth property line from 10 feet to sisting sheds 1 and 2) from 5 feet | n lot 6 from the required 35 feet to 28 feet (for an existing carport); 3) w to 1 foot; and 4) allow an accessory | vaive the side setback for                |
| TRAFFIC:                   |                                                                       |                                                                                                                   |                                           |
| DEVELOPMENT & IN           | SPECTIONS:                                                            |                                                                                                                   |                                           |
| STORMWATER MAN             | AGEMENT:                                                              |                                                                                                                   |                                           |
| HISTORIC PRESERVA          | ATION:                                                                |                                                                                                                   |                                           |
| CEMETERY PRESER            | VATION:                                                               |                                                                                                                   |                                           |
| WATER:                     |                                                                       |                                                                                                                   |                                           |
| SEWER:                     |                                                                       |                                                                                                                   |                                           |
| OPPOSITION: NO. O          | PPOSEDPETITION NO.                                                    | SPOKESMAN                                                                                                         |                                           |
| BOARD OF APPEALS           | DECISION                                                              |                                                                                                                   |                                           |
| APPROVED                   |                                                                       | 5 5                                                                                                               |                                           |
| REJECTEDS                  | SECONDED                                                              | Monoche                                                                                                           |                                           |
| HELDCARRII                 | ED                                                                    |                                                                                                                   | 792 Freydale Rd                           |
| STIPULATIONS:              |                                                                       |                                                                                                                   |                                           |
|                            |                                                                       |                                                                                                                   |                                           |
|                            |                                                                       | Wood Glen Ln                                                                                                      | SITE                                      |
|                            |                                                                       |                                                                                                                   | Ridge Tri                                 |
|                            |                                                                       | R-15                                                                                                              | Prine                                     |
|                            | X                                                                     | m                                                                                                                 | 799                                       |
|                            |                                                                       |                                                                                                                   | es la |
|                            | X                                                                     | Region L.                                                                                                         |                                           |
|                            | _/                                                                    |                                                                                                                   |                                           |
|                            |                                                                       |                                                                                                                   |                                           |