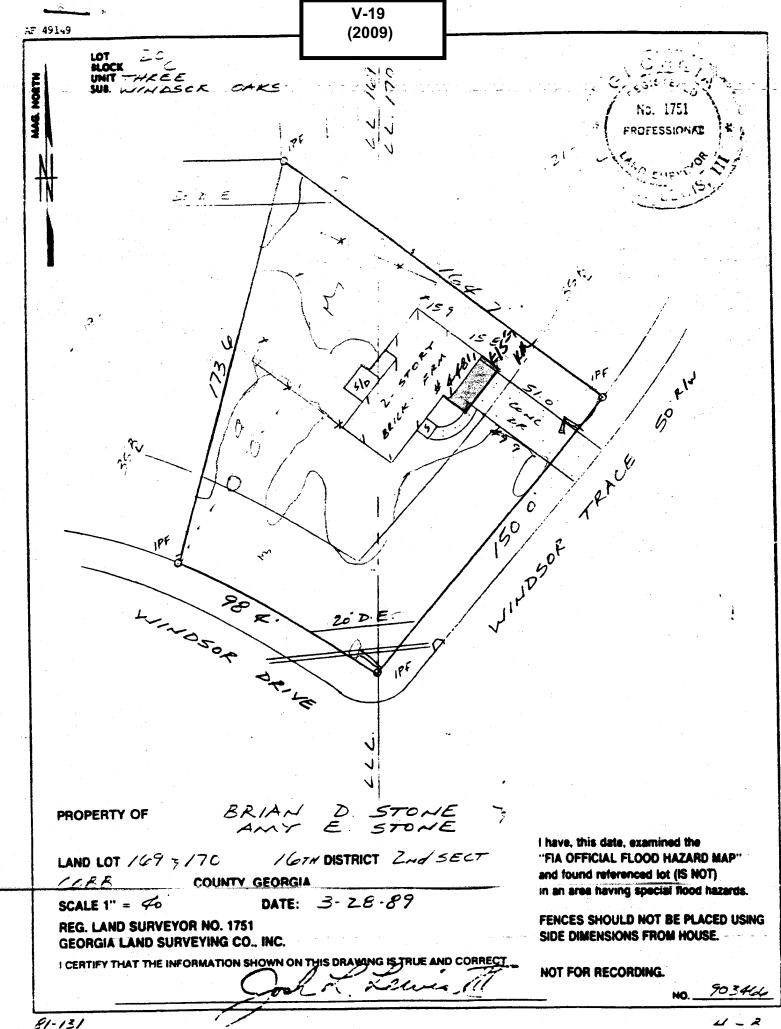

| REQUIRED 10FT TO                                                                                                                                                     |



| APPLICANT:          | Kevin Kremer         | PETITION NO.:                                | V-19           |
|---------------------|----------------------|----------------------------------------------|----------------|
| PHONE:              | 678-494-0110         | DATE OF HEARING:                             | 03-11-09       |
| REPRESENTATIV       | /E: same             | PRESENT ZONING:                              | R-15           |
| PHONE:              | same                 | <del></del>                                  | 169, 170       |
|                     |                      | east DISTRICT:                               |                |
|                     |                      | SIZE OF TRACT:                               |                |
| (4481 Windsor Trace