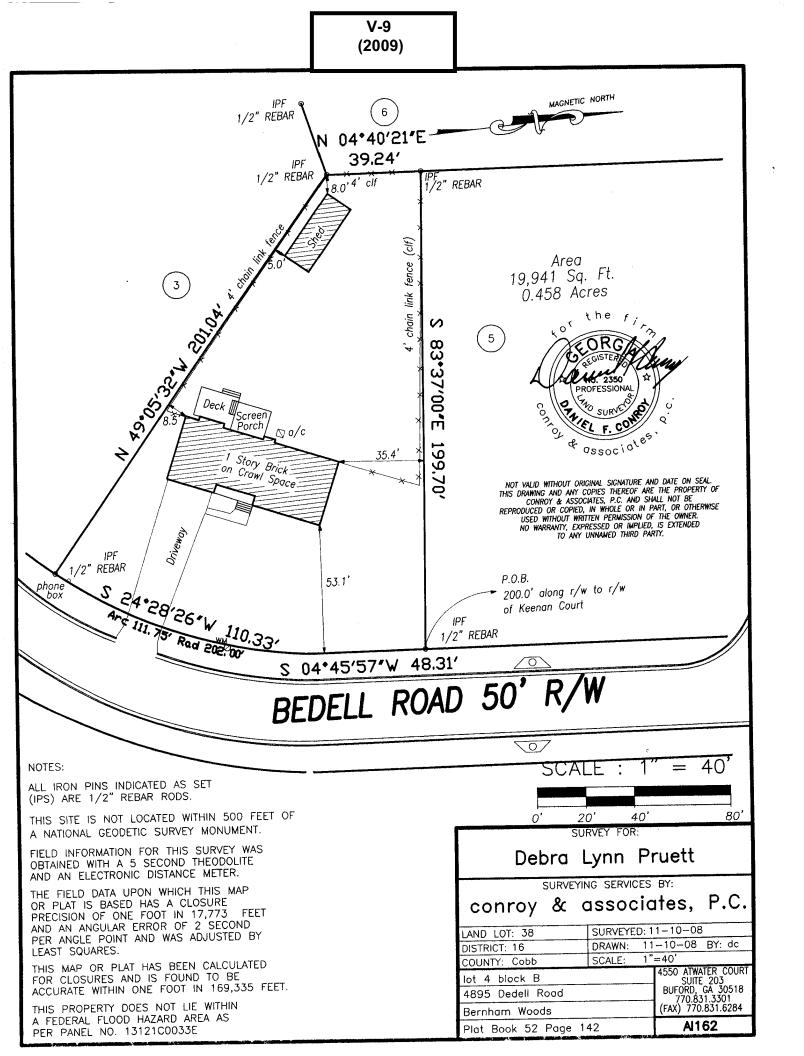

| APPLICANT:                                     | Debra Lynn Pruett | PETITION NO.:        | V-9       |
|------------------------------------------------|-------------------|----------------------|-----------|
| PHONE:                                         | 770-432-8410      | DATE OF HEARING:     | 01-14-09  |
| REPRESENTAT                                    | TIVE: same        | PRESENT ZONING:      | R-20      |
| PHONE:                                         | same              | LAND LOT(S):         | 38        |
| PROPERTY LOCATION: Located on the west side of |                   | DISTRICT:            | 16        |
| Bedell Road, east of Alabama Road              |                   | SIZE OF TRACT:       | .458 acre |
| (4895 Bedell Road).                            |                   | COMMISSION DISTRICT: | 3         |

 TYPE OF VARIANCE:
 1) Waive the side setback for the principal structure from the required 10 feet to 8 feet

 (existing); 2) waive the side setback for an accessory structure over 144 square feet from the required 10 feet to 5 feet

 adjacent to the southern property line and the rear setback from the required 35 feet to 8 feet on lot 4.

## **COMMENTS**

**TRAFFIC:** This request will not have an adverse impact on traffic.

**DEVELOPMENT & INSPECTIONS:** On 10/12/08, issued violation notice for building an addition on existing shed without a permit. If this variance request is approved, a plat revision must be recorded reflecting the conditions of the variance. The surveyor must submit the revised subdivision plat to the Site Plan Review Section, Community Development Agency for review and approval prior to recording. Call 770-528-2147.

**STORMWATER MANAGEMENT:** No significant stormwater management impacts anticipated. The shed expansion is located over an existing concrete pad.

**HISTORIC PRESERVATION:** After examining Civil War trench maps, Cobb County historic property surveys, county maps, and various other resources, staff has no comments regarding the impact or treatment of historic and/or archaeological resources.

## **CEMETERY PRESERVATION:** No comment.

WATER: No conflict.

**SEWER:** Sewer not available to property.