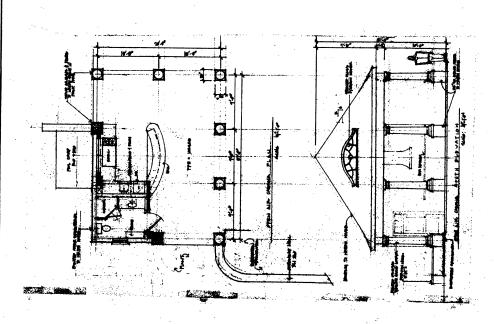

**TYPE OF VARIANCE:** Waive the rear setback for an accessory structure (proposed 640 square foot pool cabana) on lot 4 from the required 40 feet to 18 feet.

Exhibit "A" V-8 (2009) Pool Cabana Rendering