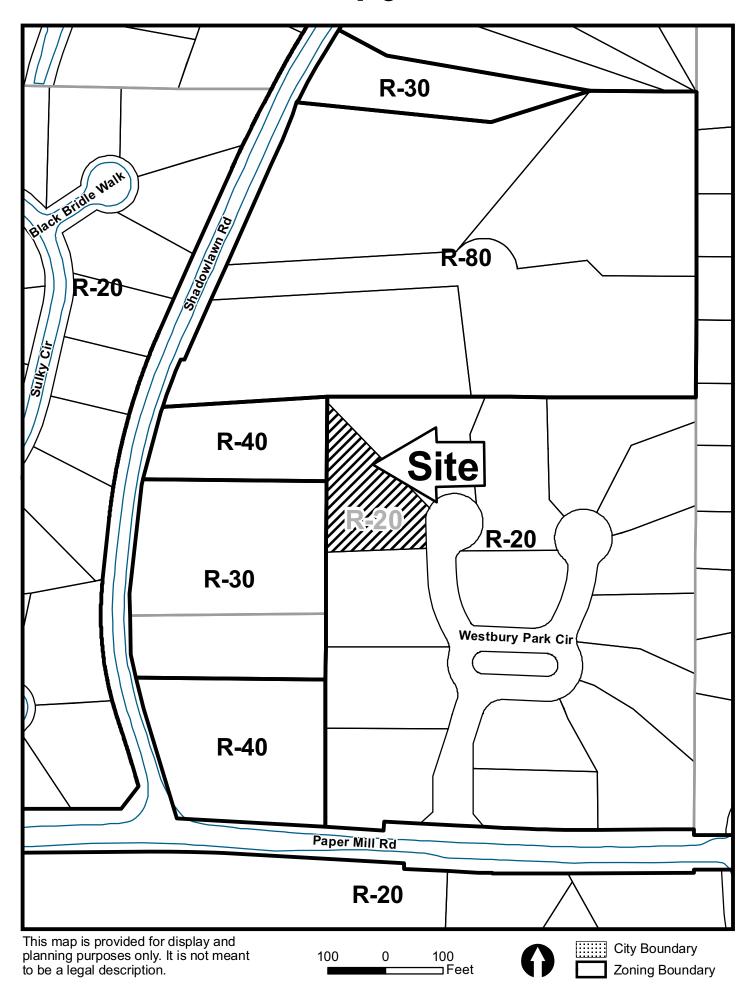

| <b>APPLICANT:</b>                              | Christopher Fair and Maria Fair | PETITION NO.:        | V-8        |
|------------------------------------------------|---------------------------------|----------------------|------------|
| PHONE:                                         | 678-477-3061                    | DATE OF HEARING:     | 01-14-09   |
| REPRESENTATIVE: same                           |                                 | PRESENT ZONING:      | R-20       |
| PHONE:                                         | same                            | LAND LOT(S):         | 1043       |
| PROPERTY LOCATION: Located on the west side of |                                 | DISTRICT:            | 17         |
| Westbury Park Trace, north of Paper Mill Road  |                                 | SIZE OF TRACT:       | .6921 acre |
| (460 Westbury Park Trace).                     |                                 | COMMISSION DISTRICT: | 2          |
|                                                |                                 | <del>-</del>         |            |

| _PETITION NO                             | _SPOKESMAN     |                             |                                                                                 |
|------------------------------------------|----------------|-----------------------------|---------------------------------------------------------------------------------|
| ALS DECISION  MOTION BY  SECONDED  RRIED |                | R-30 1031                   | Pereten Mill La                                                                 |
|                                          | R-30           | SITE                        | 7                                                                               |
|                                          |                | R-20<br>Westbury Park Cir   | Langley Oaks Ct                                                                 |
| Paper Mil                                |                | Westbury Park (             | 8                                                                               |
|                                          | R-20 Sully Cir | R-20 set R-20 set R-40 R-30 | R-20 Sulty Cir R-30  R-40  R-20  R-40  R-20  R-40  R-40  R-40  R-40  R-40  R-40 |