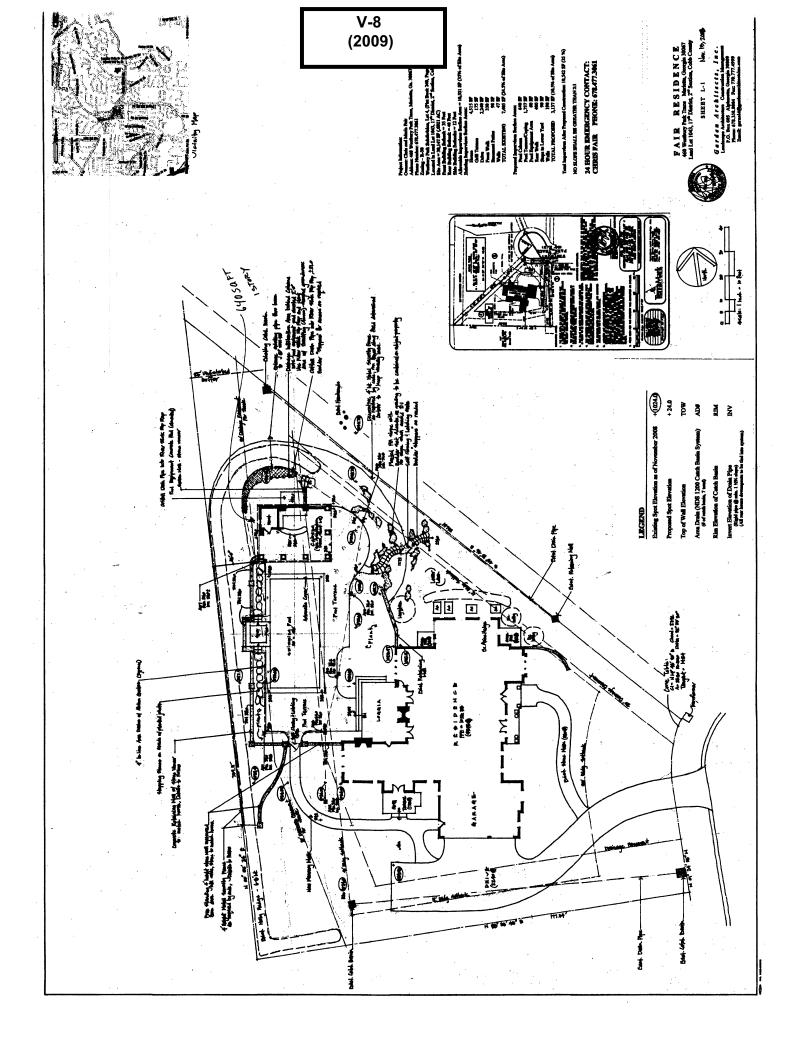

| <b>APPLICANT:</b>                              | Christopher Fair and Maria Fair | PETITION NO.:        | V-8        |
|------------------------------------------------|---------------------------------|----------------------|------------|
| PHONE:                                         | 678-477-3061                    | DATE OF HEARING:     | 01-14-09   |
| REPRESENTATIVE: same                           |                                 | PRESENT ZONING:      | R-20       |
| PHONE:                                         | same                            | LAND LOT(S):         | 1043       |
| PROPERTY LOCATION: Located on the west side of |                                 | DISTRICT:            | 17         |
| Westbury Park Trace, north of Paper Mill Road  |                                 | SIZE OF TRACT:       | .6921 acre |
| (460 Westbury Park Trace).                     |                                 | COMMISSION DISTRICT: | 2          |
|                                                |                                 | <del>-</del>         |            |

**TYPE OF VARIANCE:** Waive the rear setback for an accessory structure (proposed 640 square foot pool cabana) on lot 4 from the required 40 feet to 18 feet.

## **COMMENTS**

**TRAFFIC:** This request will not have an adverse impact on traffic.

**DEVELOPMENT & INSPECTIONS:** Some of the proposed project will be in a drainage easement. If the Cobb County Stormwater Management Division approves the encroachment and the variance is granted, a plat revision must be recorded reflecting the conditions of the variance. The surveyor must submit the revised subdivision plat to the Site Plan Review Section, Community Development Agency for review and approval prior to recording. Call 770-528-2147.

**STORMWATER MANAGEMENT:** The proposed improvements just meet the impervious coverage limit. However, the pool and cabana are proposed within a 20 foot recorded drainage easement. Relocation of this drainage easement is limited due to the 10 foot landscape buffer required along the rear property line. The site plan must be revised to provide for at least a 10 foot drainage easement to accommodate offsite flow and convey it to the existing drop inlet.

**CEMETERY PRESERVATION:** No comment.

**WATER:** No conflict.

**SEWER:** No permanent structures shall be constructed within 10 feet of the <u>edge</u> of a permanent water or sewer easement on front and rear setbacks, or within 2 feet on side setbacks, per Code 122- 123. Sewer is along and within south property line.