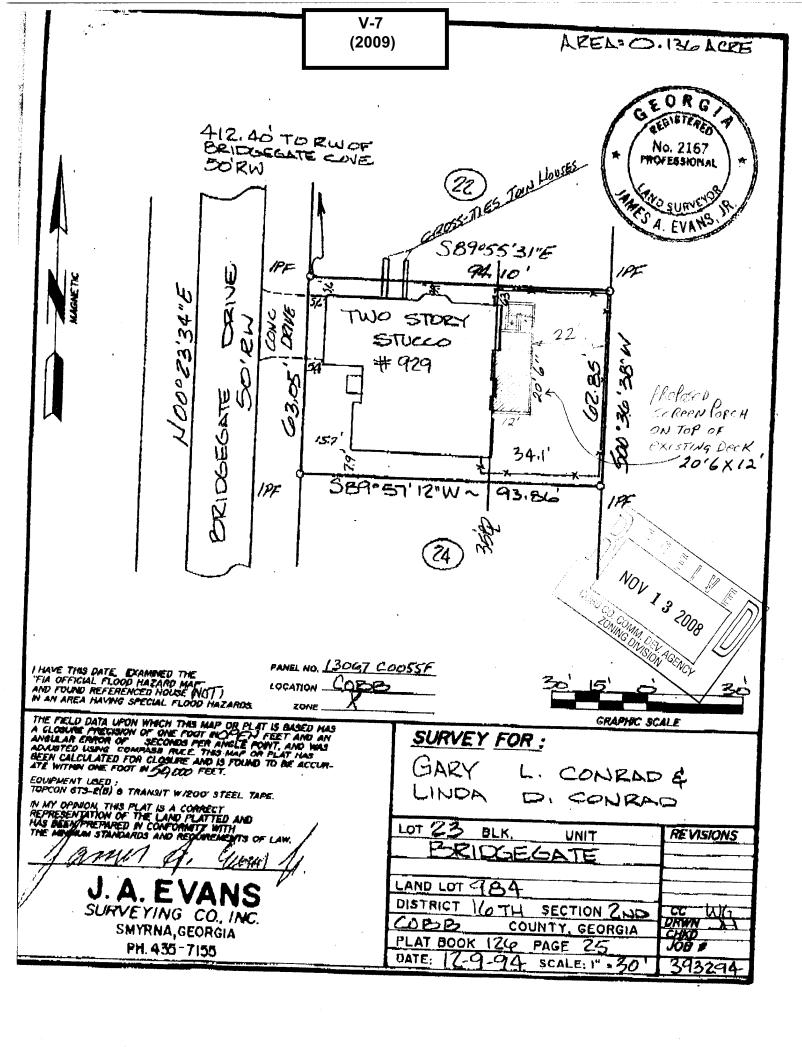

| <b>APPLICANT:</b>                                                                        | Gary Conrad       | PETITION NO.:         | V-7       |
|------------------------------------------------------------------------------------------|-------------------|-----------------------|-----------|
| PHONE:                                                                                   | 770-579-8753      | DATE OF HEARING:      | 01-14-09  |
| REPRESENTAT                                                                              | TIVE: Steve Sharp | PRESENT ZONING:       | PD        |
| PHONE:                                                                                   | 770-608-3933      | LAND LOT(S):          | 984       |
| PROPERTY LOCATION: Located on the east side of                                           |                   | DISTRICT:             | 16        |
| Bridgegate Drive, south of Bridgegate Cove                                               |                   | SIZE OF TRACT:        | .136 acre |
| (929 Bridgegate Drive).                                                                  |                   | COMMISSION DISTRICT:_ | 2         |
| TYPE OF VARIANCE: Waive the rear setback on lot 23 from the required 35 feet to 22 feet. |                   |                       |           |

## **COMMENTS**

**TRAFFIC:** This request will not have an adverse impact on traffic.

**DEVELOPMENT & INSPECTIONS:** If this variance request is approved, a plat revision must be recorded reflecting the conditions of the variance. The surveyor must submit the revised subdivision plat to the Site Plan Review Section, Community Development Agency for review and approval prior to recording. Call 770-528-2147.

**STORMWATER MANAGEMENT:** No significant stormwater management impacts anticipated. The existing deck to be enclosed is located over an existing concrete patio below.

**HISTORIC PRESERVATION:** After examining Civil War trench maps, Cobb County historic property surveys, county maps, and various other resources, staff has no comments regarding the impact or treatment of historic and/or archaeological resources.