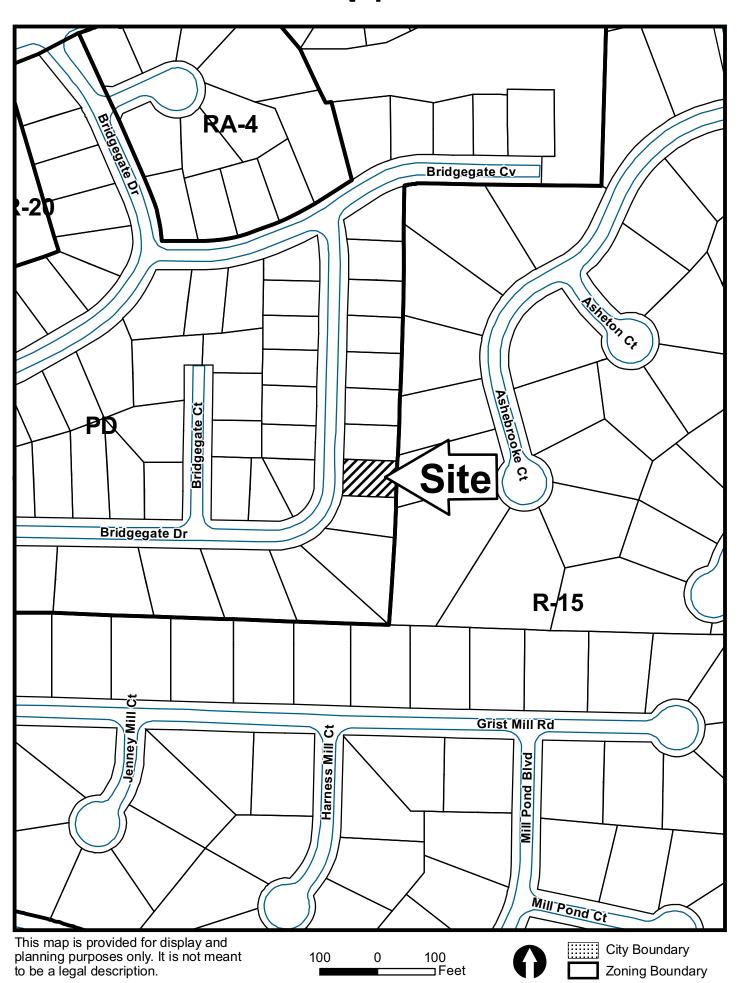

| <b>APPLICANT:</b>                                                                        | Gary Conrad       | PETITION NO.:         | V-7       |
|------------------------------------------------------------------------------------------|-------------------|-----------------------|-----------|
| PHONE:                                                                                   | 770-579-8753      | DATE OF HEARING:      | 01-14-09  |
| REPRESENTAT                                                                              | TIVE: Steve Sharp | PRESENT ZONING:       | PD        |
| PHONE:                                                                                   | 770-608-3933      | LAND LOT(S):          | 984       |
| PROPERTY LOCATION: Located on the east side of                                           |                   | DISTRICT:             | 16        |
| Bridgegate Drive, south of Bridgegate Cove                                               |                   | SIZE OF TRACT:        | .136 acre |
| (929 Bridgegate Drive).                                                                  |                   | COMMISSION DISTRICT:_ | 2         |
| TYPE OF VARIANCE: Waive the rear setback on lot 23 from the required 35 feet to 22 feet. |                   |                       |           |