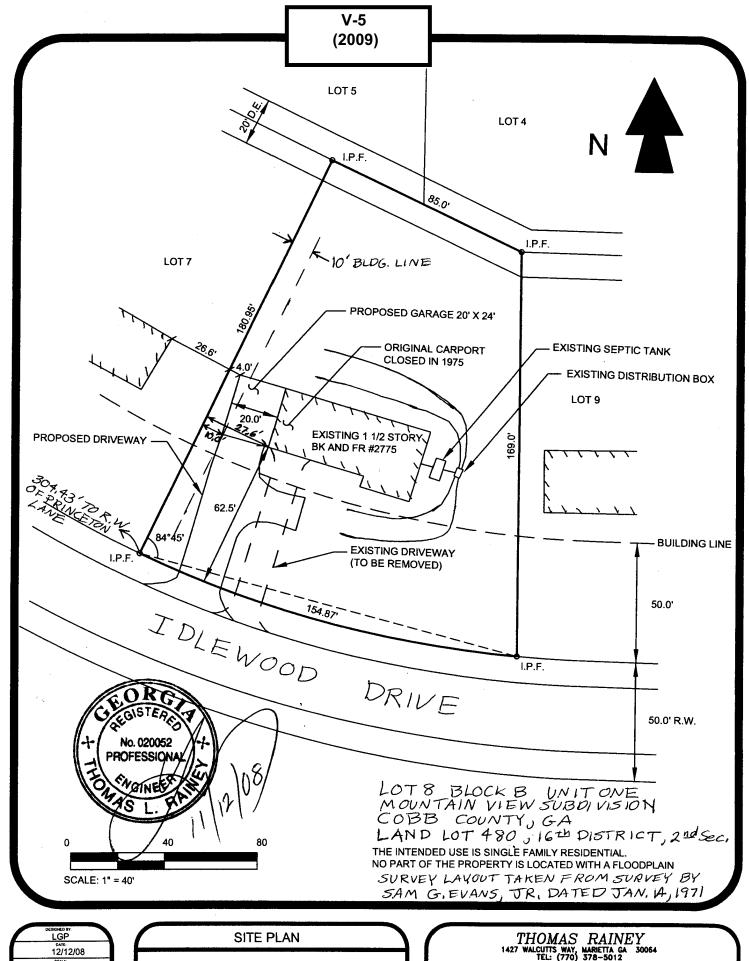

| APPLICANT:                                      | Thomas L. Rainey | PETITION NO.:        | V-5      |
|-------------------------------------------------|------------------|----------------------|----------|
| PHONE:                                          | 770-378-5012     | DATE OF HEARING:     | 01-14-09 |
| REPRESENTAT                                     | TIVE: same       | PRESENT ZONING:      | R-20     |
| PHONE:                                          | same             | LAND LOT(S):         | 480      |
| PROPERTY LOCATION: Located on the north side of |                  | DISTRICT:            | 16       |
| Idlewood Drive, east of Princeton Lane          |                  | SIZE OF TRACT:       | .5 acre  |
| (2775 Idlewood Drive).                          |                  | COMMISSION DISTRICT: | 3        |
|                                                 |                  | _                    |          |

**TYPE OF VARIANCE:** Waive the side setback on lot 8 from the required 10 feet to 4 feet adjacent to the western property line.

STORMWATER MANAGEMENT: This lot drains to the west directly into the adjacent lot side yard. If built as proposed the increased runoff will be discharged directly into the adjacent yard without any opportunity for infiltration. Relocation of the addition to the front of the previously enclosed carport would reduce the impervious area increase by approximately 500 square feet as well as eliminate the need for a sub wall and significant fill required to adjust the existing grade.