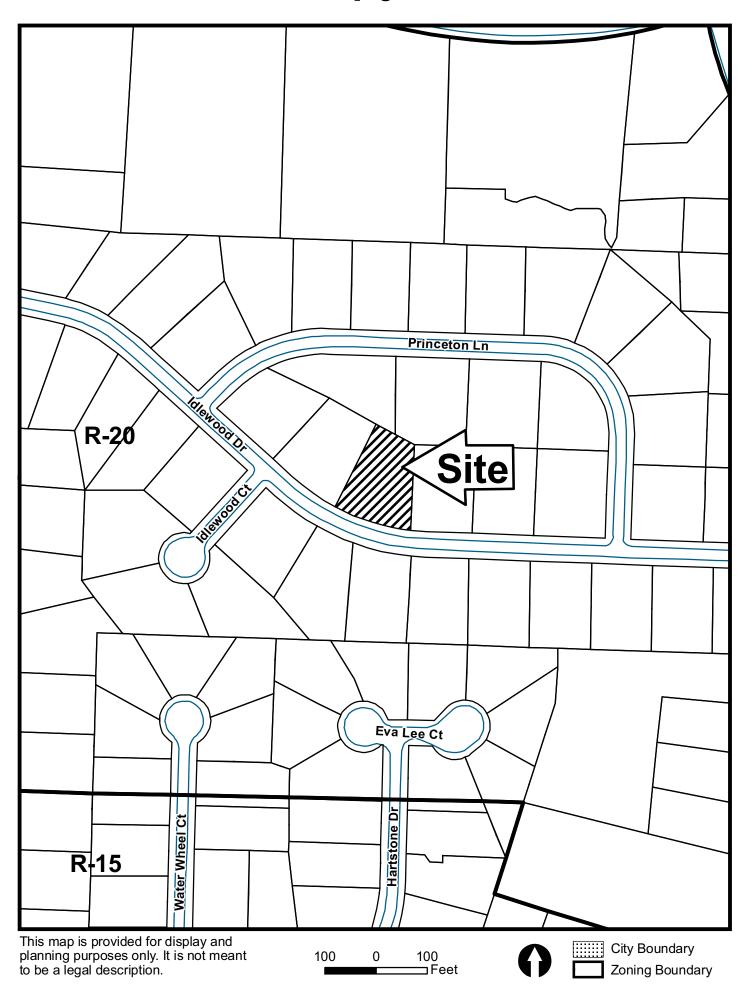

| APPLICANT:                                      | Thomas L. Rainey | PETITION NO.:        | V-5      |
|-------------------------------------------------|------------------|----------------------|----------|
| PHONE:                                          | 770-378-5012     | DATE OF HEARING:     | 01-14-09 |
| REPRESENTAT                                     | TIVE: same       | PRESENT ZONING:      | R-20     |
| PHONE:                                          | same             | LAND LOT(S):         | 480      |
| PROPERTY LOCATION: Located on the north side of |                  | DISTRICT:            | 16       |
| Idlewood Drive, east of Princeton Lane          |                  | SIZE OF TRACT:       | .5 acre  |
| (2775 Idlewood Drive).                          |                  | COMMISSION DISTRICT: | 3        |
|                                                 |                  | _                    |          |