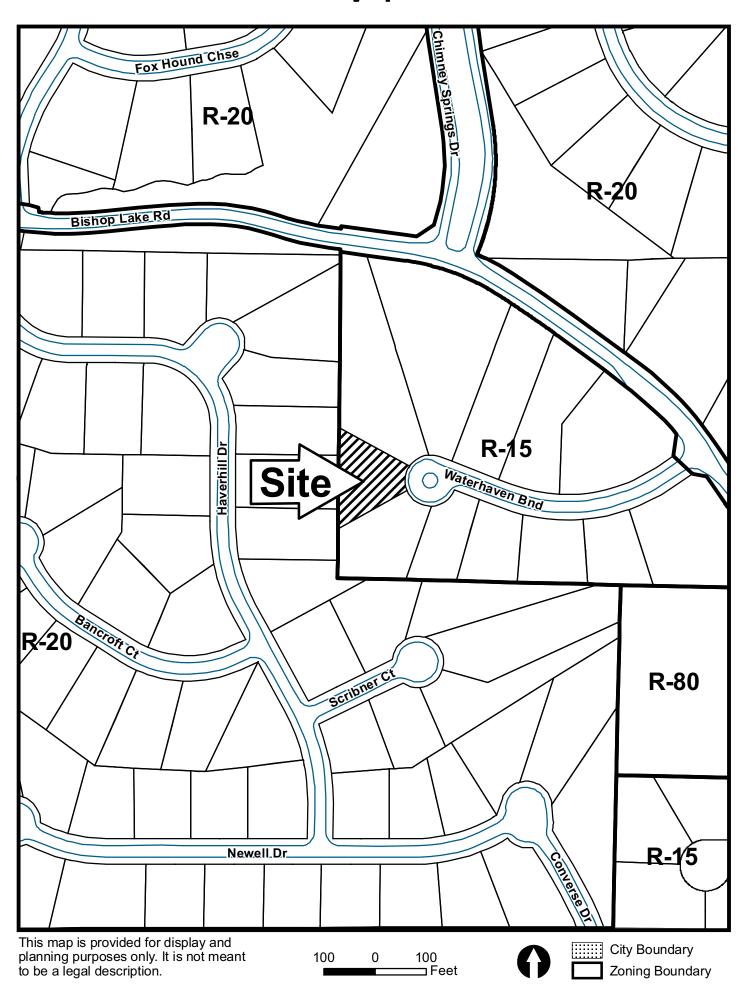

| <b>APPLICANT:</b>                              | Maureen A. O'Shea                   | PETITION NO.:                        | V-4      |
|------------------------------------------------|-------------------------------------|--------------------------------------|----------|
| <b>PHONE:</b> 770-552-0822                     |                                     | DATE OF HEARING:                     | 01-14-09 |
| REPRESENTATIVE: Bill Ervin                     |                                     | PRESENT ZONING:                      | R-15     |
| PHONE:                                         | 770-980-1213                        | LAND LOT(S):                         | 60       |
| PROPERTY LOCATION: Located on the west side of |                                     | DISTRICT:                            | 1        |
| Waterhaven Bend, west of Bishop Lake Road      |                                     | SIZE OF TRACT:                       | .37 acre |
| (4780 Waterhaver                               | n Bend).                            | COMMISSION DISTRICT:                 | 3        |
| TYPE OF VARI                                   | ANCE: Waive the rear setback on lot | 7 from the required 30 feet to 16 fe | et.      |