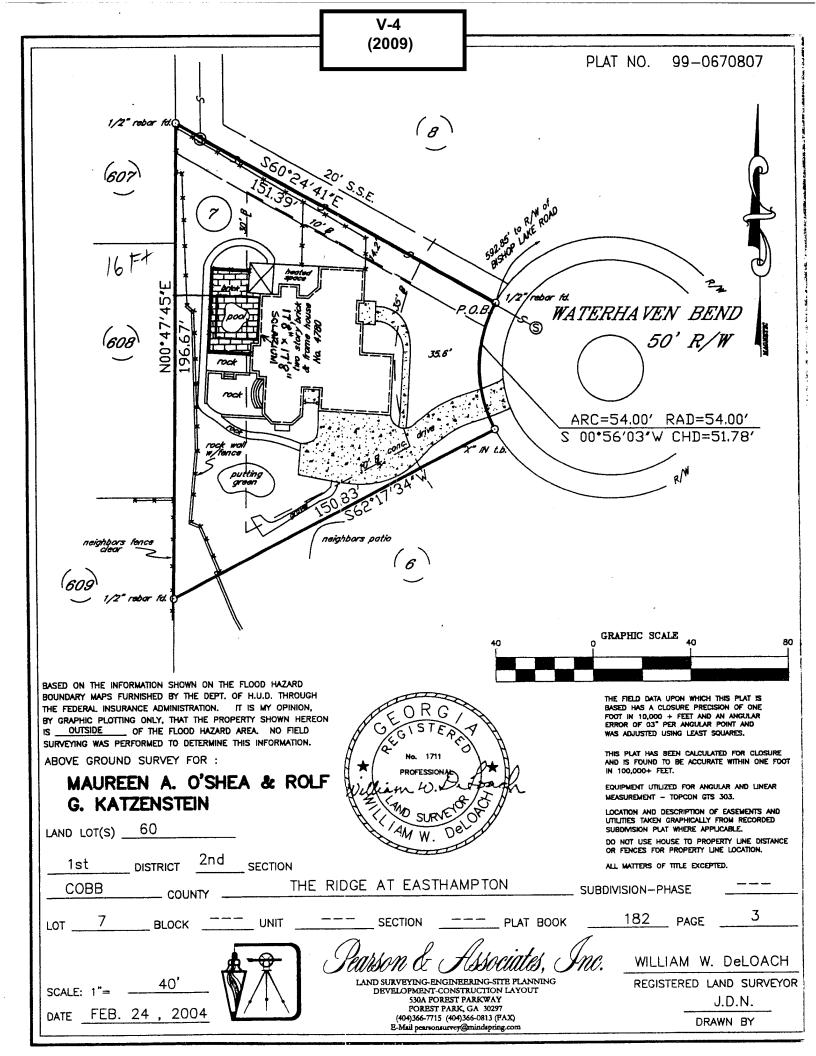

| <b>APPLICANT:</b>                              | Maureen A. O'Shea                   | PETITION NO.:                        | V-4      |
|------------------------------------------------|-------------------------------------|--------------------------------------|----------|
| <b>PHONE:</b> 770-552-0822                     |                                     | DATE OF HEARING:                     | 01-14-09 |
| REPRESENTATIVE: Bill Ervin                     |                                     | PRESENT ZONING:                      | R-15     |
| PHONE:                                         | 770-980-1213                        | LAND LOT(S):                         | 60       |
| PROPERTY LOCATION: Located on the west side of |                                     | DISTRICT:                            | 1        |
| Waterhaven Bend, west of Bishop Lake Road      |                                     | SIZE OF TRACT:                       | .37 acre |
| (4780 Waterhaver                               | n Bend).                            | COMMISSION DISTRICT:                 | 3        |
| TYPE OF VARI                                   | ANCE: Waive the rear setback on lot | 7 from the required 30 feet to 16 fe | et.      |

**STORMWATER MANAGEMENT:** This parcel already exceeds the impervious coverage limit of 35% (by approximately 550 square feet). However, enclosure of the existing pool area will not significantly increase this amount. The pool surround is already paved with stone.

**CEMETERY PRESERVATION:** No comment.

WATER: No conflict.

**SEWER:** As shown on applicant's survey, proposed structure appears not to encroach on existing Cobb County Water/Sewer sewer easement on the site at the north property line. Pool must be set back at least 2 feet from the edge of the easement.