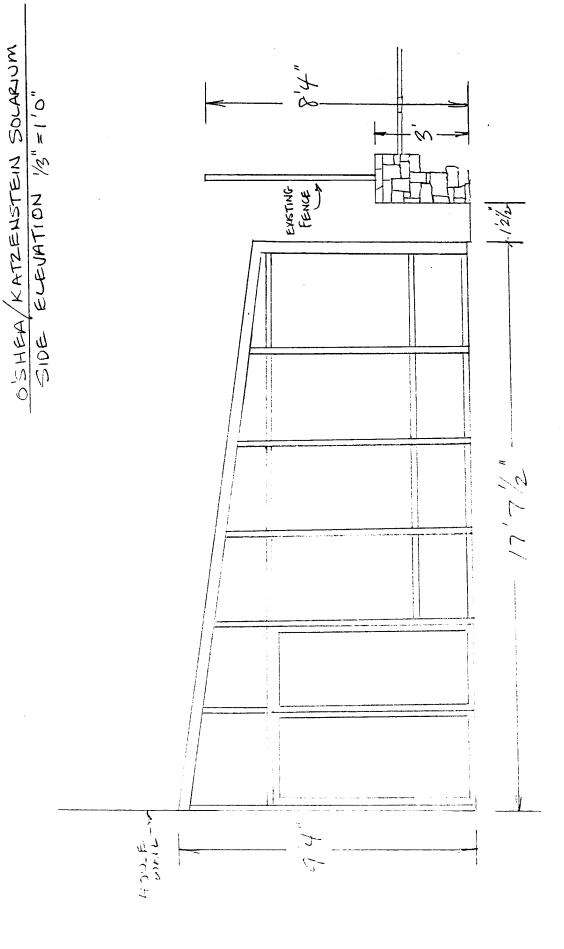

The following has been approved:

Request to construct an aluminum and glass structure attached to therear of home to cover spa. Aluminum will match paint on rear ofhouse. Structure will not be visible to neighbors.