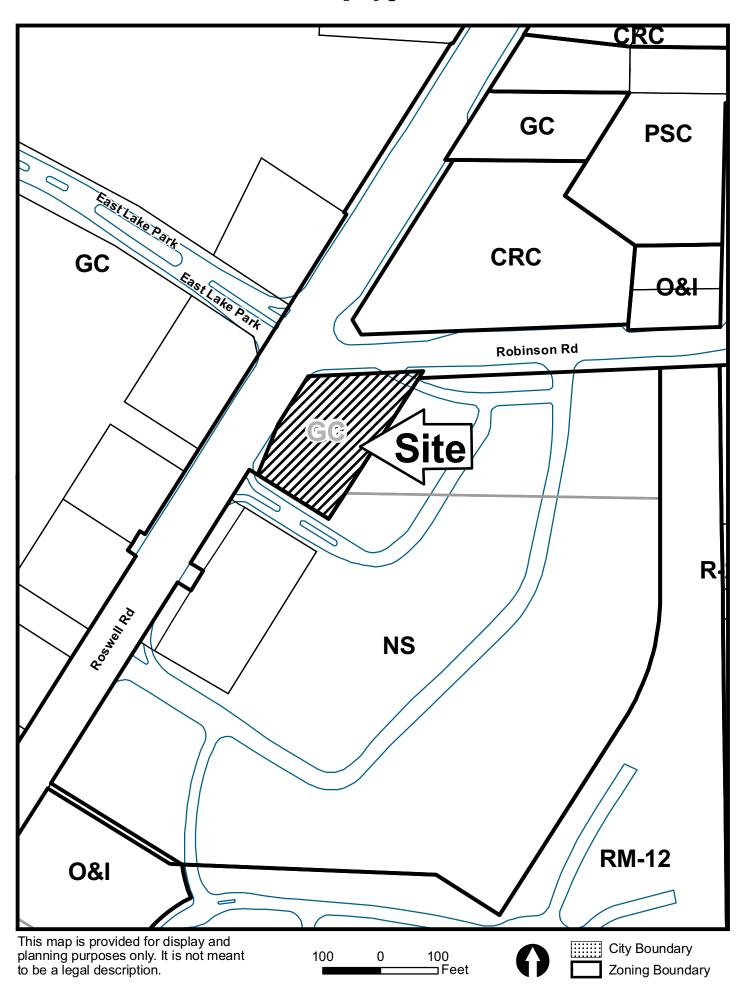

V-10 (2009)

| APPLICANT: _                                    | East Cobb Building Partnership | PETITION NO.:         | V-10     |
|-------------------------------------------------|--------------------------------|-----------------------|----------|
| PHONE:                                          | 770-753-9800                   | DATE OF HEARING:      | 01-14-09 |
| REPRESENTAT                                     | IVE: Scott W. Peters           | PRESENT ZONING:       | GC       |
| PHONE:                                          | 404-681-3450                   | LAND LOT(S):          | 1029     |
| PROPERTY LOCATION: Located at the southeasterly |                                | DISTRICT:             | 16       |
| intersection of Roswell Road and Robinson Road  |                                | SIZE OF TRACT:        | .885     |
| (2156 Roswell Road).                            |                                | COMMISSION DISTRICT:_ | 2        |

The Property currently consists of approximately 0.885 acres and is located at the southwestern intersection of Roswell Road and Robinson Road. The Property is improved with an existing single-story building containing +/- 12,019 square feet. The building is currently utilized by Sherlock's Liquor Store ("Sherlocks"), which has operated at the property for a number of years. Cobb County and GDOT requires 0.078 acres in fee simple and 0.116 acres in a permanent easement from the property. In addition, the acquisition will result in the elimination of the eastern driveway along Roswell Road, and will also modify the driveway on Robinson Road. Copies of the currently proposed Right-of-Way plans are included with this submittal. This is the last in a series of widenings of Roswell Road which have affected the property over the years.