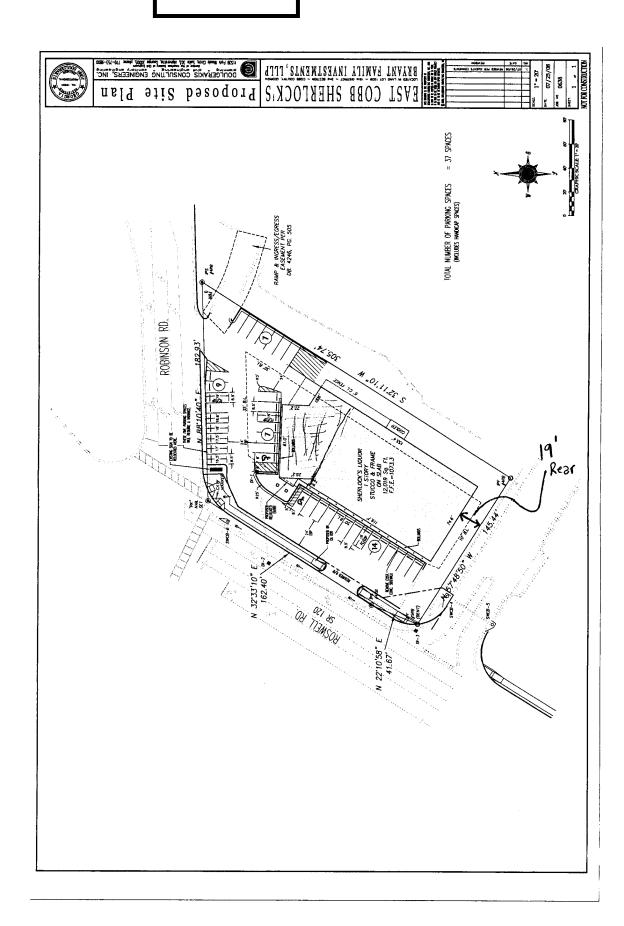

TYPE OF VARIANCE: 1) waive the rear setback from the required 30 feet to 19 feet (existing); 2) waive the floor area ratio from a maximum of .25 to .36; 3) waive the number of parking spaces from the required 60 spaces to 36 spaces; 4) waive the design standards for parking spaces to allow a depth of 16.5 feet from the required 19 feet; and 5) waive the setback for a sign from the centerline of a major collector road from 52 feet to 30 feet.

The Property currently consists of approximately 0.885 acres and is located at the southwestern intersection of Roswell Road and Robinson Road. The Property is improved with an existing single-story building containing +/- 12,019 square feet. The building is currently utilized by Sherlock's Liquor Store ("Sherlocks"), which has operated at the property for a number of years. Cobb County and GDOT requires 0.078 acres in fee simple and 0.116 acres in a permanent easement from the property. In addition, the acquisition will result in the elimination of the eastern driveway along Roswell Road, and will also modify the driveway on Robinson Road. Copies of the currently proposed Right-of-Way plans are included with this submittal. This is the last in a series of widenings of Roswell Road which have affected the property over the years.

The Owners request the following specific variances for the Property:

- (1) Article IV, Section 134-191: to reduce the minimum rear yard setback from 30' to 19';
- (2) Article IV, Section 134-191: to reduce the minimum front yard setback from 40' to 5' in order to allow the relocation of an existing pole sign out of the right-of-way of Roswell Road;
- (3) Article IV, Section 134-227(13): to increase the maximum floor area ration from 0.25 to 0.36;
- (4) Article IV, Section 134-272(5)(d): to reduce the number of required parking spaces from 60 to 36; and
- (5) Article IV, Section 134-272(5)(a)(4): to reduce the required depth of parking spaces from 19' to 16.5'.

These variances are necessary because the acquisition of the additional right of way by Cobb County and GDOT will result in significant hardships to the Property. The proposed acquisition will significantly limit the operation of Sherlock's business on the Property by encroaching upon the existing parking area for the Property, which is already tight. This will have the effect of limiting traffic circulation and the parking area on the Property, necessitating a reduction to 36 parking spaces. Sherlocks is customarily frequented by short-term customer trips, reducing the need for parking. As a result, the Owners are confident that a total of 36 parking spaces, slightly reduced in depth, will provide more than adequate parking for its customer and employee needs.

Finally, the proposed transfer will force Sherlocks to relocate an existing pole sign out of the right-of-way of Roswell Road. After the transfer, Sherlocaks will not be able to relocate the existing sign on the Property in compliance with the Zoning Ordinance due to the resulting size and shape of the Property. A variance will alleviate this hardship and allow the relocation of the existing signage. The construction of a monument sign in accordance with the current sign ordinance would further result in a destruction of necessary visibility at the intersection of Roswell Road and Robinson Road.