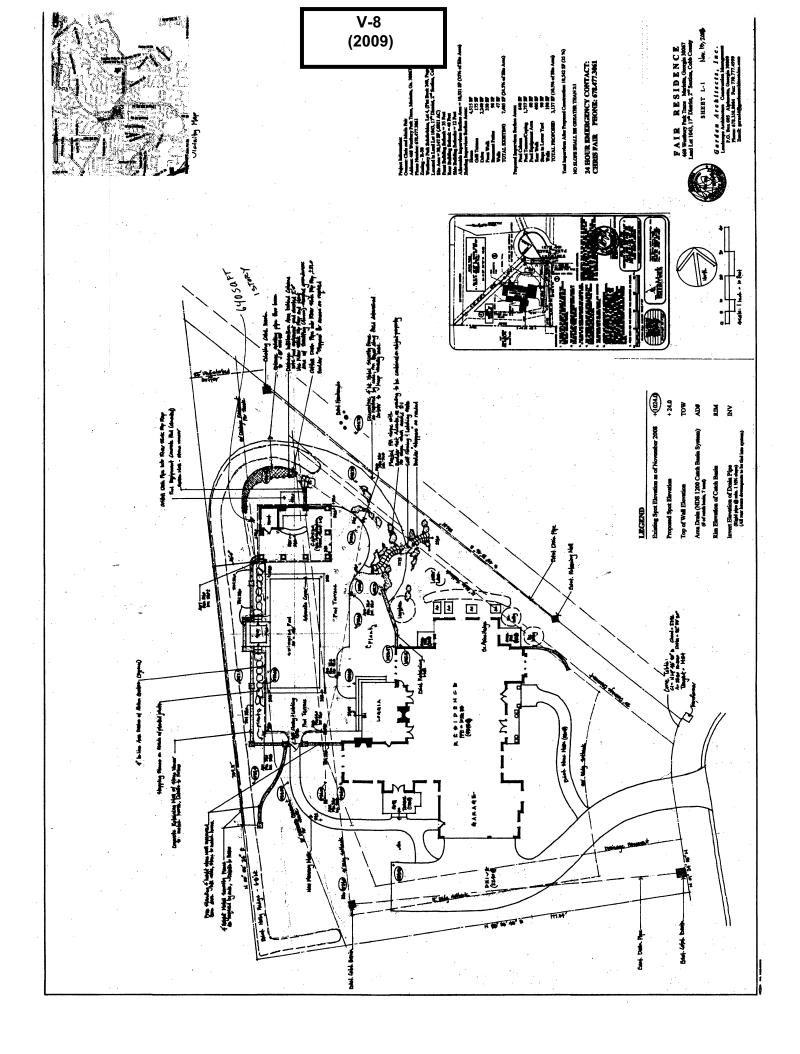

#### PRELIMINARY VARIANCE ANALYSIS

**HEARING DATE: January 14, 2009** 

**DUE DATE:** December 12, 2008

Distributed: November 19, 2008

Cobb County...Expect the Best!

| <b>APPLICANT:</b> Charles T. Rakestraw                    | PETITION NO.:                     | V-1                |
|-----------------------------------------------------------|-----------------------------------|--------------------|
| <b>PHONE:</b> 770-943-4609                                | DATE OF HEARING:                  | 01-14-09           |
| REPRESENTATIVE: same                                      | PRESENT ZONING:                   | R-30               |
| <b>PHONE:</b> 770-313-7545                                | LAND LOT(S):                      | 523, 524           |
| PROPERTY LOCATION: Located on the north side of           |                                   | 19                 |
| Hiram Road, east side of Moon Road                        | SIZE OF TRACT:                    | 2.4 acres          |
| (5680 Hiram Road).                                        | COMMISSION DISTRICT:              | 4                  |
| TYPE OF VARIANCE: Allow an accessory structure structure. | (proposed swimming pool) to the s | ide of the primary |
| COMMENTS                                                  |                                   |                    |
| TRAFFIC:                                                  |                                   |                    |
| DEVELOPMENT & INSPECTIONS:                                |                                   |                    |
| STORMWATER MANAGEMENT:                                    |                                   |                    |
| HISTORIC PRESERVATION:                                    |                                   |                    |
| CEMETERY PRESERVATION:                                    |                                   |                    |
| WATER:                                                    |                                   |                    |
| SEWER:                                                    |                                   |                    |
| OPPOSITION: NO. OPPOSEDPETITION NO                        | SPOKESMAN                         |                    |
| BOARD OF APPEALS DECISION                                 |                                   |                    |
| APPROVEDMOTION BY                                         |                                   |                    |
| REJECTEDSECONDED                                          |                                   |                    |
| HELDCARRIED                                               |                                   |                    |
| STIPULATIONS:                                             | 514                               | 513                |
|                                                           |                                   |                    |
| _ Hays Path                                               |                                   |                    |
|                                                           | R-30                              |                    |
|                                                           | 523                               | 524                |
|                                                           |                                   |                    |
|                                                           |                                   |                    |
|                                                           | Hiram Rd                          |                    |
|                                                           |                                   |                    |
|                                                           | Mon Ro                            | R-30               |
| R-30                                                      |                                   | K-30'              |
|                                                           | 588                               | /587               |
|                                                           | 7/////                            | \ /                |