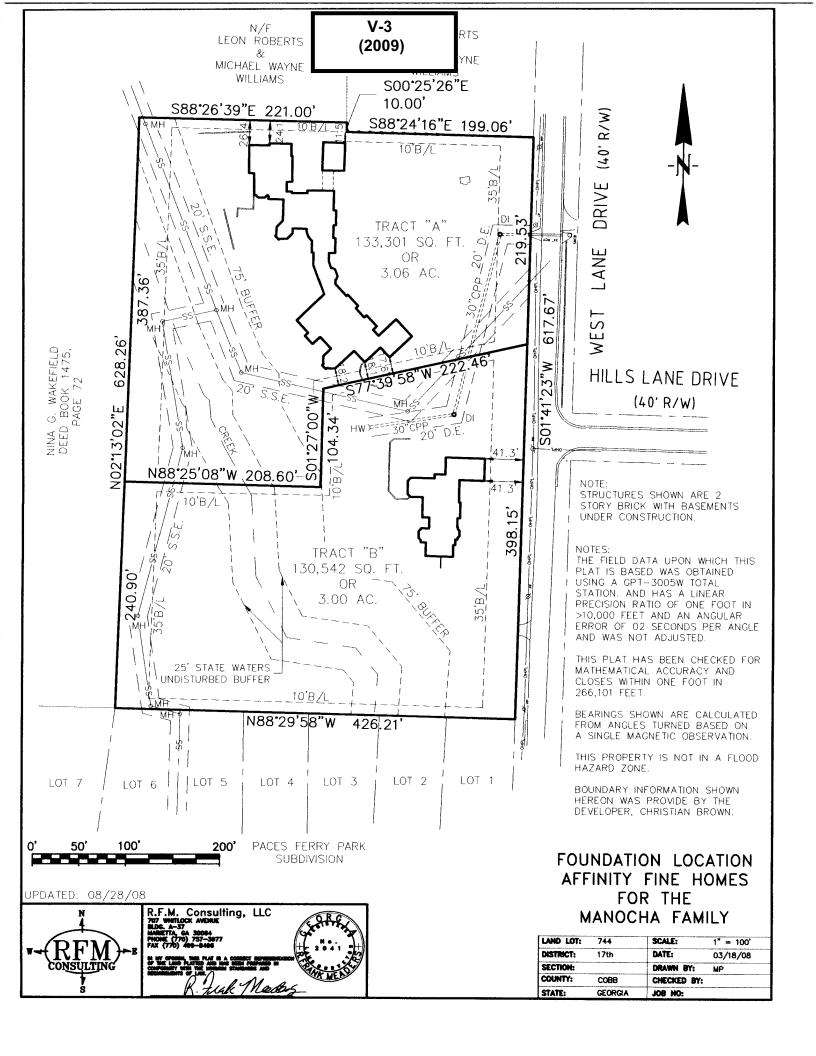

g of Property (street address, if applicable; nearest intersection, etc.) Size of Tract Land Lot(s) District\_ Please select the extraordinary and exceptional condition(s) to the piece of property in question. The condition(s) must be peculiar to the piece of property involved. Size of Property \_\_\_\_\_ Shape of Property \_\_\_\_ Topography of Property \_\_\_\_ The Cobb County Zoning Ordinance Section 134-94 states that the Cobb County Board of Zoning Appeals must determine that applying the terms of the Zoning Ordinance without the variance would create an unnecessary hardship. Please state what hardship would be created by following the normal terms of the ordinance. HOR PLACEMENT IS NECESSARY SO AS NOT List type of variance requested: Waire the Scheck for AN accessory Structure over



| <b>APPLICANT:</b> Affinity Fine Homes          | PETITION NO.: V-3