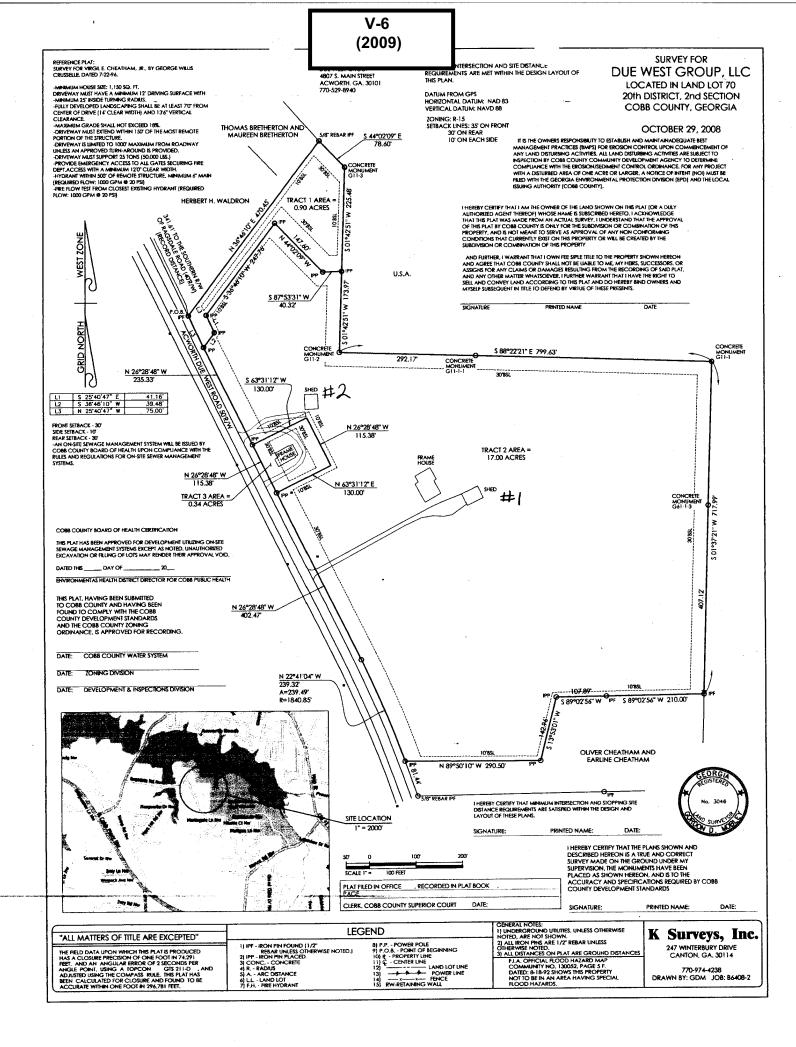

|                                                                                                                                 |                                                                                                                          |



| APPLICANT: Due           | West Group, LLC                                                          | PETITION NO.:                      | V-6                 |
|--------------------------|--------------------------------------------------------------------------|------------------------------------|---------------------|
|                          | *                                                                        |                                    | 01-14-09            |
| PHONE: 770-              |                                                                          | DATE OF HEARING:                   |                     |
| REPRESENTATIVE:          | Anthony E. Cheatham                                                      | PRESENT ZONING:                    | R-15