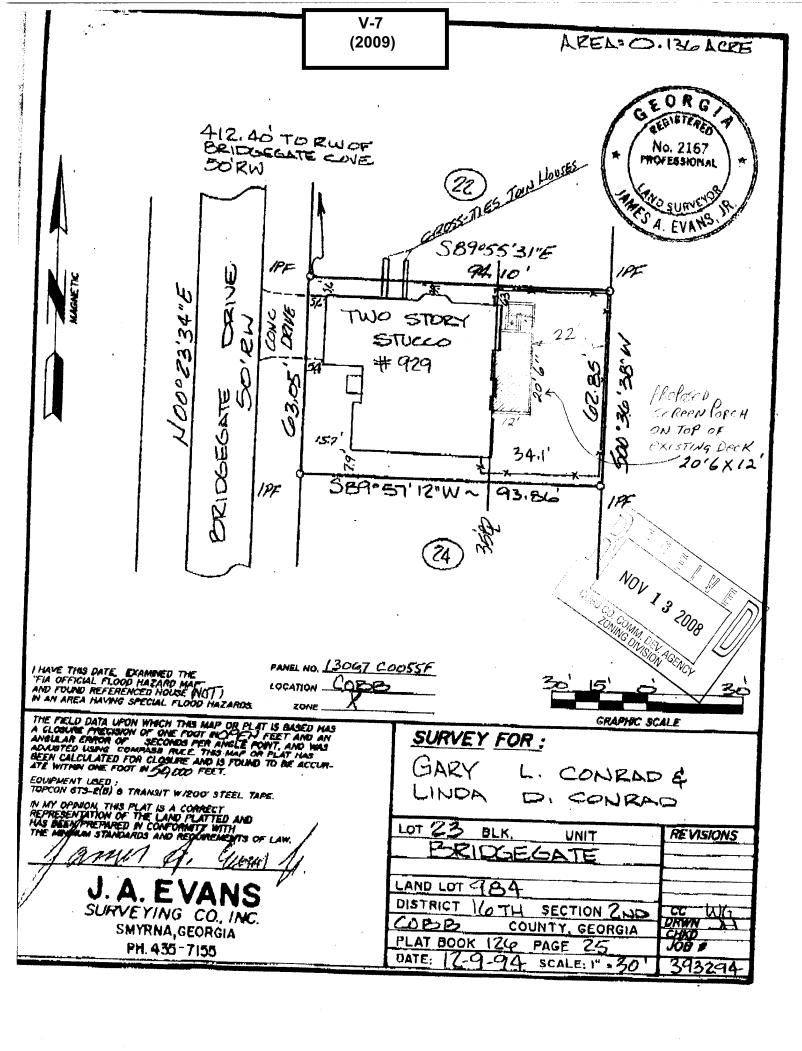

applying the terms of the Z hardship. Please state what hardship would This tract is being split frexisting house Constructed Variance is required by Carsplit the lot. | oning Ordinance without be created by following the a larger treet. | the variance would crue normal terms of the The Front per thin the front | eate an unnecessary ordinance.  orch of the setback. |
| List type of variance requested: Variance Section 135 SETBACK FROM R                                                                                                                                                            |                                                                     | setback readi<br>ETHE FON<br>ET TO 201                                   | onent<br>ONT                                         |



| APPLICANT: Gary Conrad                          | PETITION NO.: V-7