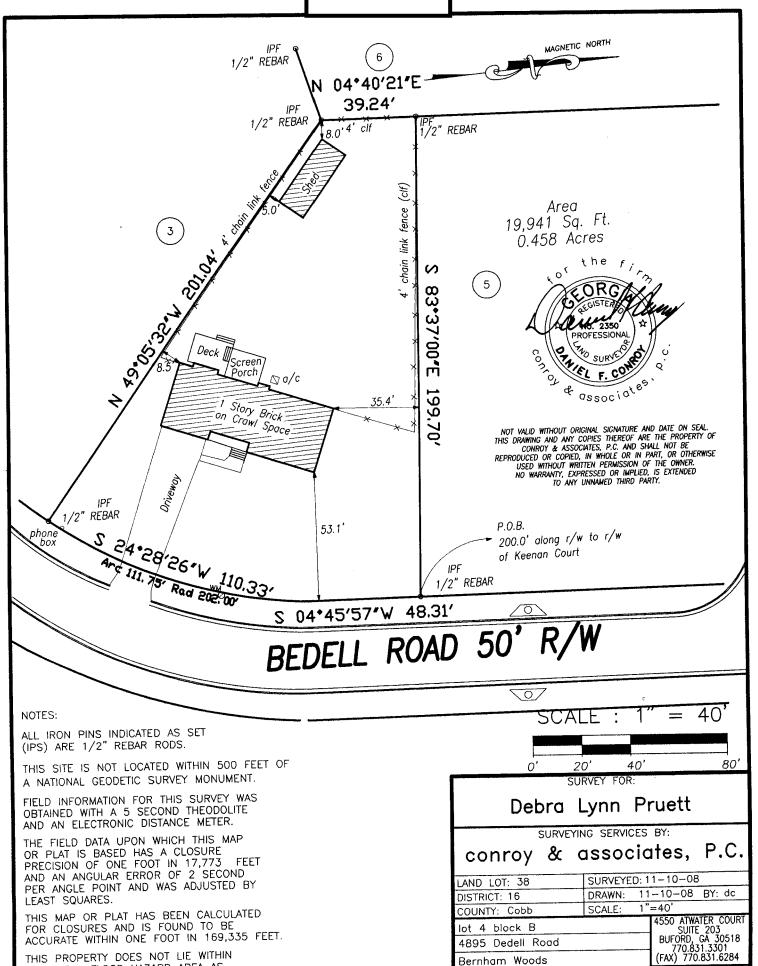

|                |

Exhibit "A" V-8 (2009) Pool Cabana Rendering

PELLMINARY OFN AIR CAEMING IN THE CAEMING IN

PAIR RESIDENCE
on Veneral parties and Compared to the Compared







**V-9** (2009)



A FEDERAL FLOOD HAZARD AREA AS

PER PANEL NO. 13121C0033E

Bernham Woods

Plat Book 52 Page 142

AI162

| APPLICANT:          | Debra Lynn Pruett                    | PETITION NO.:                                                                                                              | V-9                          |
|---------------------|--------------------------------------|----------------------------------------------------------------------------------------------------------------------------|------------------------------|
|                     | 770-432-8410                         | DATE OF HEARING:                                                                                                           | 01-14-09                     |
| REPRESENTAT         | TIVE: same