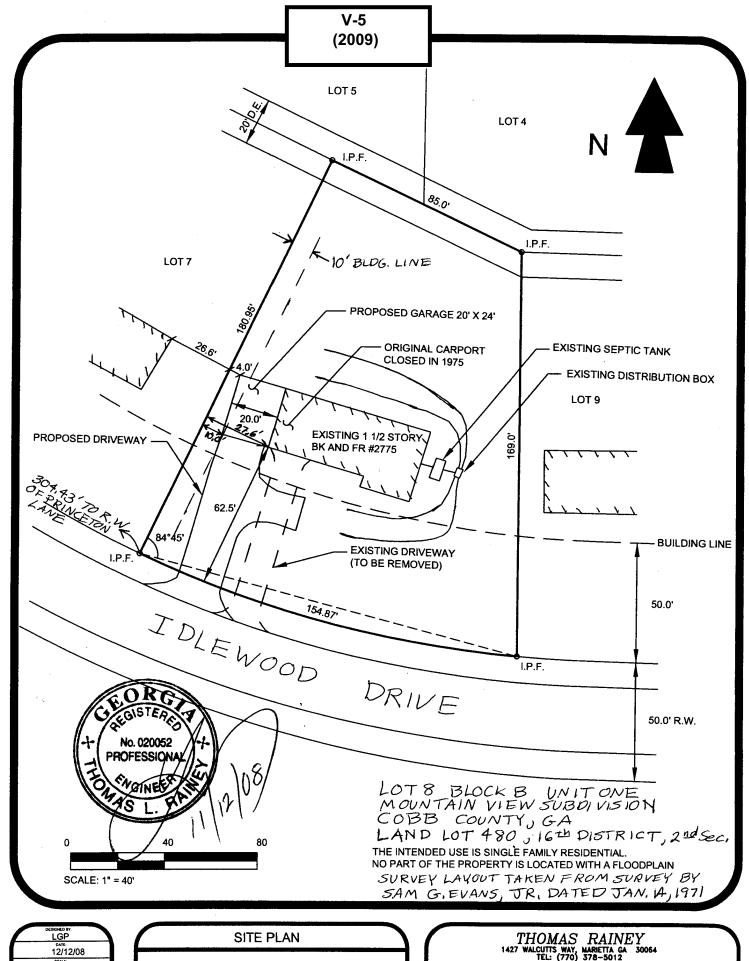

|



NOT TO SCALE Z82821

2775 IDLEWOOD DRIVE

MARIETTA, GEOGRIA

THOMAS RAINEY
1427 WALCUITS WAY, MARIETTA GA 30064
TEL: (770) 378-5012

REINFORCEMENT DESIGN, INC.
437 CREEKSTONE RIDGE, WOODSTOCK, GEORGIA 30188
TEL: (678) 445-4022, FAX: (678) 445-4023
E-MARL: ENGINEERING SOILREINFORCEMENT.COM SOIL

| <b>APPLICANT:</b> Thomas L. Rainey                             | PETITION NO.: V-5