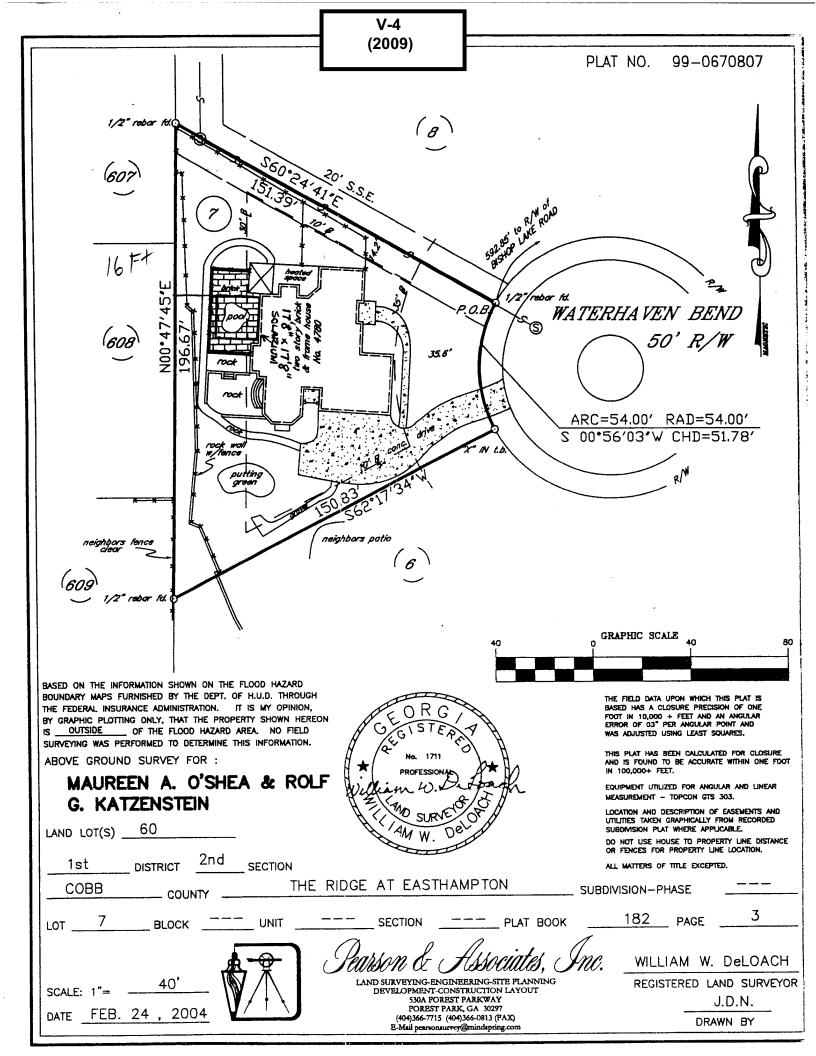

|                                                                         |                                    |                                                    |                                            |
| List type of variance requested: WAIV                                                                                                                                                           | VE THE<br>- ON T<br>HEISHT                                              | HEISHT<br>RACTS                    | OF A<br>A+B                                        | 3 F-4                                      |



| APPLICANT: Maureen A. O'Shea              | PETITION NO.: