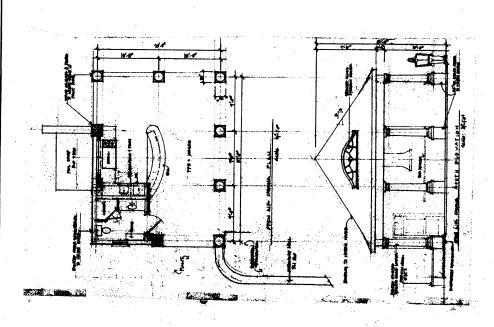

|                |

Exhibit "A" V-8 (2009) Pool Cabana Rendering

PELLMINARY OFN AIR CAEMING IN THE CAEMING IN

PAIR RESIDENCE
on Veneral parties and Compared to the Compared







**V-9** (2009)



A FEDERAL FLOOD HAZARD AREA AS

PER PANEL NO. 13121C0033E

Bernham Woods

Plat Book 52 Page 142

AI162

| APPLICANT:          | Debra Lynn Pruett                    | PETITION NO.:                                                                                                              | V-9                          |
|---------------------|--------------------------------------|----------------------------------------------------------------------------------------------------------------------------|------------------------------|
|                     | 770-432-8410                         | DATE OF HEARING:                                                                                                           | 01-14-09                     |
| REPRESENTAT