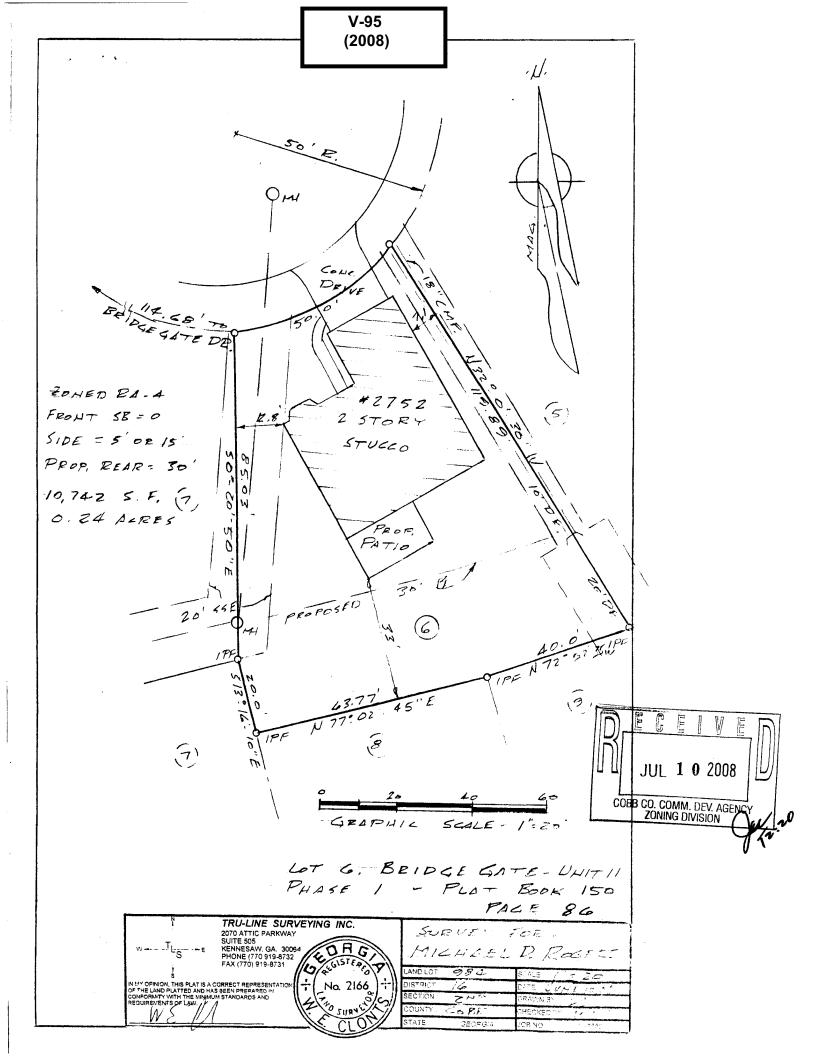

| <b>APPLICANT:</b>                                                                       | Mike Rogers  | PETITION NO.:        | V-95      |  |
|-----------------------------------------------------------------------------------------|--------------|----------------------|-----------|--|
| PHONE:                                                                                  | 770-287-9113 | DATE OF HEARING:     | 09-10-08  |  |
| REPRESENTAT                                                                             | TIVE:same    | PRESENT ZONING:      | RA-4      |  |
| PHONE:                                                                                  | same         | LAND LOT(S):         | 984       |  |
| PROPERTY LOCATION: Located on the south side of                                         |              | DISTRICT:            | 16        |  |
| Bridgegate Trace, east of Bridgegate Drive                                              |              | SIZE OF TRACT:       | 0.24 acre |  |
| (2752 Bridgegate Trace).                                                                |              | COMMISSION DISTRICT: | 2         |  |
| TYPE OF VARIANCE: Waive the rear setback on lot 6 from the required 40 feet to 33 feet. |              |                      |           |  |

## **COMMENTS**

**TRAFFIC:** This request will not have an adverse impact on traffic.

**DEVELOPMENT & INSPECTIONS:** If this variance request is approved, a plat revision must be recorded reflecting the conditions of the variance. The surveyor must submit the revised subdivision plat to the Site Plan Review Section, Community Development Agency for review and approval prior to recording. Call 770-528-2147.

**STORMWATER MANAGEMENT:** The majority of the proposed addition is to be built over an existing concrete patio. This area currently drains across the rear lawn to an existing drainage easement. No significant stormwater management impacts anticipated

## **CEMETERY PRESERVATION:** No comment.

WATER: No conflict.

**SEWER:** As shown on applicant's survey, proposed structure appears not to encroach existing Cobb County Water Sewer sewer easement on the site at the west property line. Structures must be set back at least 2 feet from edge of Sanitary Sewer Easement, per Code 122-123.