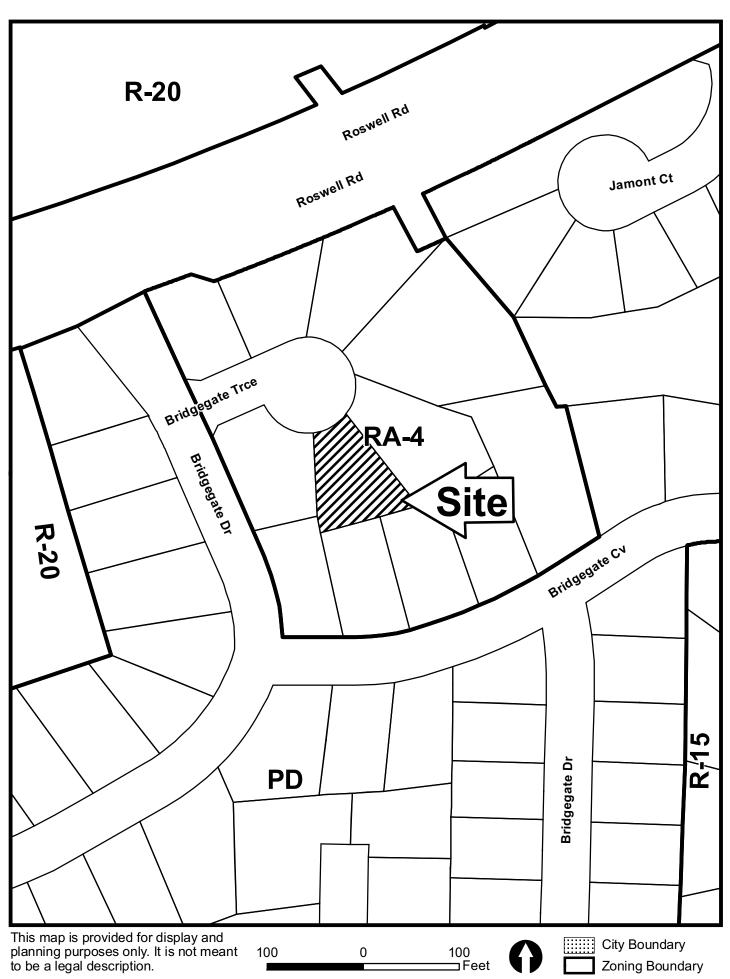

| <b>APPLICANT:</b>                                                                       | Mike Rogers  | PETITION NO.:        | V-95      |  |
|-----------------------------------------------------------------------------------------|--------------|----------------------|-----------|--|
| PHONE:                                                                                  | 770-287-9113 | DATE OF HEARING:     | 09-10-08  |  |
| REPRESENTAT                                                                             | TIVE:same    | PRESENT ZONING:      | RA-4      |  |
| PHONE:                                                                                  | same         | LAND LOT(S):         | 984       |  |
| PROPERTY LOCATION: Located on the south side of                                         |              | DISTRICT:            | 16        |  |
| Bridgegate Trace, east of Bridgegate Drive                                              |              | SIZE OF TRACT:       | 0.24 acre |  |
| (2752 Bridgegate Trace).                                                                |              | COMMISSION DISTRICT: | 2         |  |
| TYPE OF VARIANCE: Waive the rear setback on lot 6 from the required 40 feet to 33 feet. |              |                      |           |  |