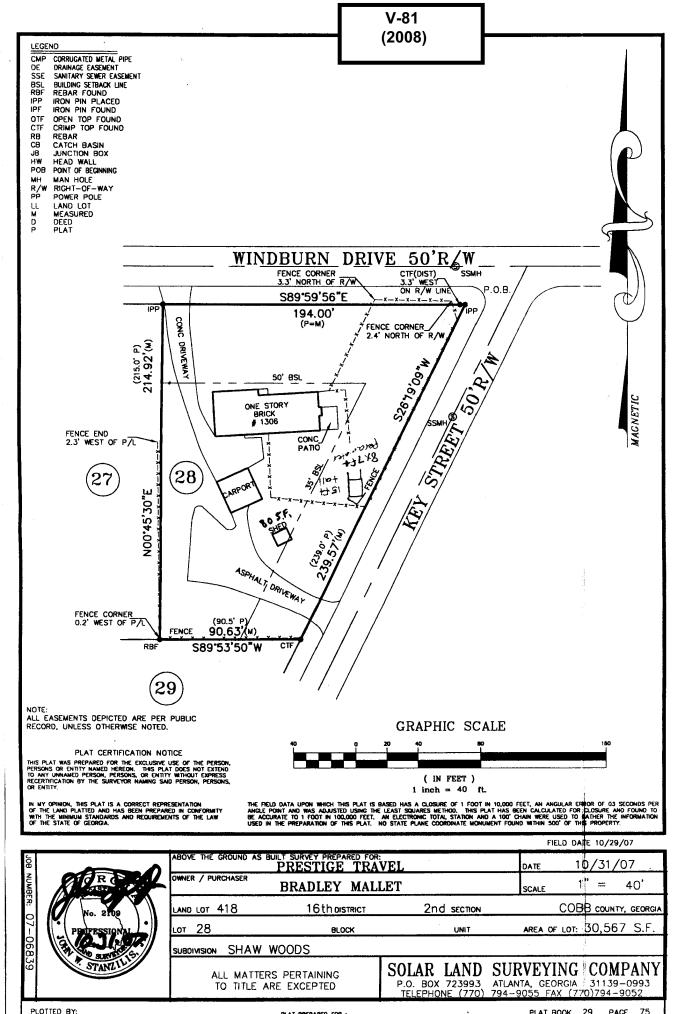

PLAT PREPARED FOR :

PLAT BOOK \_\_\_\_\_ PAGE \_\_\_\_\_

DEED BOOK \_\_\_\_\_ PAGE \_\_\_\_\_

| APPLICANT: Jennifer Mallet and Bradley Mallet                                                                                              | PETITION NO.:                                                              | V-81                                           |
|--------------------------------------------------------------------------------------------------------------------------------------------|----------------------------------------------------------------------------|------------------------------------------------|
| <b>PHONE:</b> 404-783-9326                                                                                                                 | DATE OF HEARING:                                                           | 08-13-08                                       |
| REPRESENTATIVE: same                                                                                                                       | PRESENT ZONING:                                                            | R-20                                           |
| PHONE: same                                                                                                                                | LAND LOT(S):                                                               | 418                                            |
| PROPERTY LOCATION: Located at the southwest                                                                                                | DISTRICT:                                                                  | 16                                             |
| intersection of Windburn Drive and Key Street                                                                                              | SIZE OF TRACT:                                                             | .70 acre                                       |
| (1306 Windburn Drive).                                                                                                                     | COMMISSION DISTRICT                                                        | : <u>         3                           </u> |
| TYPE OF VARIANCE: 1) Allow an accessory structure primary structure on lot 28; and 2) allow an accessor street than the primary structure. | cture (children's tree-house) to be<br>y structure (existing 80 square foo |                                                |
| COMMENTS                                                                                                                                   |                                                                            |                                                |
| <b>TRAFFIC:</b> This request will not have an adverse impa                                                                                 | ect on traffic.                                                            |                                                |
|                                                                                                                                            |                                                                            |                                                |
| <b>DEVELOPMENT &amp; INSPECTIONS:</b> No comments                                                                                          | <b>.</b>                                                                   |                                                |
| <b>STORMWATER MANAGEMENT:</b> No significant foot playhouse structure.                                                                     | stormwater management impacts                                              | anticipated from 8 foot x 7                    |
| <b>HISTORIC PRESERVATION:</b> After examining Circumty maps, and various other resources, staff has no archaeological resources.           |                                                                            |                                                |
| CEMETERY PRESERVATION: No comment.                                                                                                         |                                                                            |                                                |
| WATER: No conflict.                                                                                                                        |                                                                            |                                                |
| SEWER: No conflict.                                                                                                                        |                                                                            |                                                |
| OPPOSITION: NO. OPPOSEDPETITION NO                                                                                                         | OSPOKESMAN                                                                 |                                                |
| BOARD OF APPEALS DECISION  APPROVEDMOTION BY  REJECTEDSECONDED  HELDCARRIED  STIPULATIONS:                                                 | R-15  R-20  SITE                                                           | Clair Cir                                      |