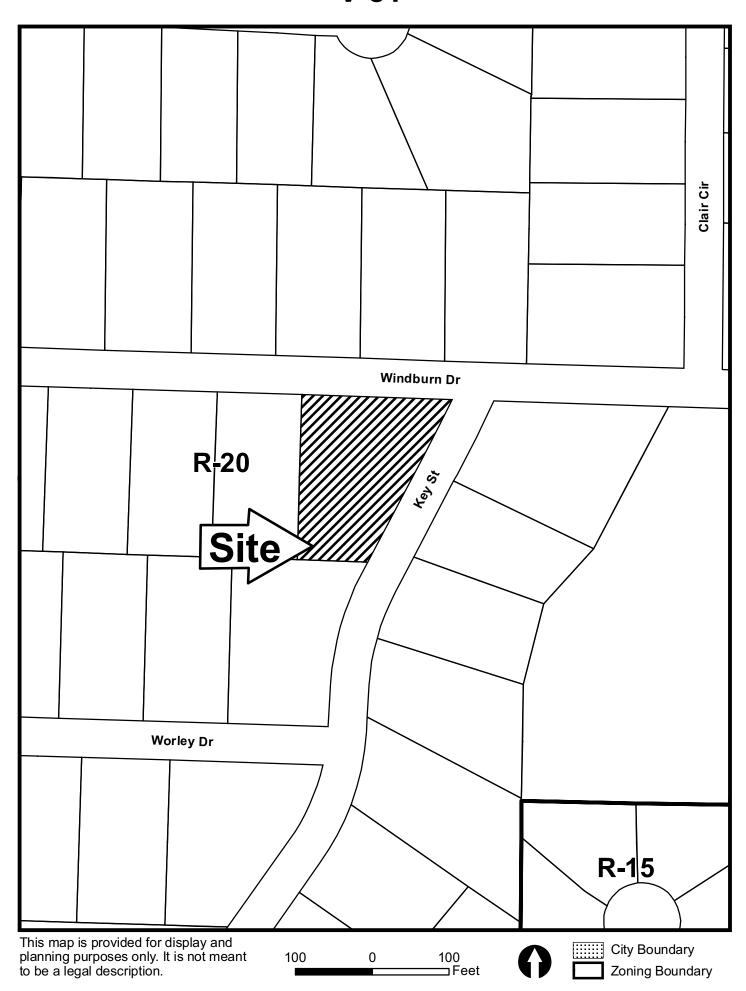

PLAT PREPARED FOR :

PLAT BOOK \_\_\_\_\_ PAGE \_\_\_\_\_

DEED BOOK \_\_\_\_\_ PAGE \_\_\_\_\_

| APPLICANT: Jennifer Mallet and Bradley Mallet                                                                                              | PETITION NO.:                                                              | V-81                                           |
|--------------------------------------------------------------------------------------------------------------------------------------------|----------------------------------------------------------------------------|------------------------------------------------|
| <b>PHONE:</b> 404-783-9326                                                                                                                 | DATE OF HEARING:                                                           | 08-13-08                                       |
| REPRESENTATIVE: same                                                                                                                       | PRESENT ZONING:                                                            | R-20                                           |
| PHONE: same                                                                                                                                | LAND LOT(S):                                                               | 418                                            |
| PROPERTY LOCATION: Located at the southwest                                                                                                | DISTRICT:                                                                  | 16                                             |
| intersection of Windburn Drive and Key Street                                                                                              | SIZE OF TRACT:                                                             | .70 acre                                       |
| (1306 Windburn Drive).                                                                                                                     | COMMISSION DISTRICT                                                        | : <u>         3                           </u> |
| TYPE OF VARIANCE: 1) Allow an accessory structure primary structure on lot 28; and 2) allow an accessor street than the primary structure. | cture (children's tree-house) to be<br>y structure (existing 80 square foo |                                                |
| COMMENTS                                                                                                                                   |                                                                            |                                                |
| <b>TRAFFIC:</b> This request will not have an adverse impa                                                                                 | ect on traffic.                                                            |                                                |
|                                                                                                                                            |                                                                            |                                                |
| <b>DEVELOPMENT &amp; INSPECTIONS:</b> No comments                                                                                          | <b>.</b>                                                                   |                                                |
| <b>STORMWATER MANAGEMENT:</b> No significant foot playhouse structure.                                                                     | stormwater management impacts                                              | anticipated from 8 foot x 7                    |
| <b>HISTORIC PRESERVATION:</b> After examining Circumty maps, and various other resources, staff has no archaeological resources.           |                                                                            |                                                |
| CEMETERY PRESERVATION: No comment.                                                                                                         |                                                                            |                                                |
| WATER: No conflict.                                                                                                                        |                                                                            |                                                |
| SEWER: No conflict.                                                                                                                        |                                                                            |                                                |
| OPPOSITION: NO. OPPOSEDPETITION NO                                                                                                         | OSPOKESMAN                                                                 |                                                |
| BOARD OF APPEALS DECISION  APPROVEDMOTION BY  REJECTEDSECONDED  HELDCARRIED  STIPULATIONS:                                                 | R-15  R-20  SITE                                                           | Clair Cir                                      |