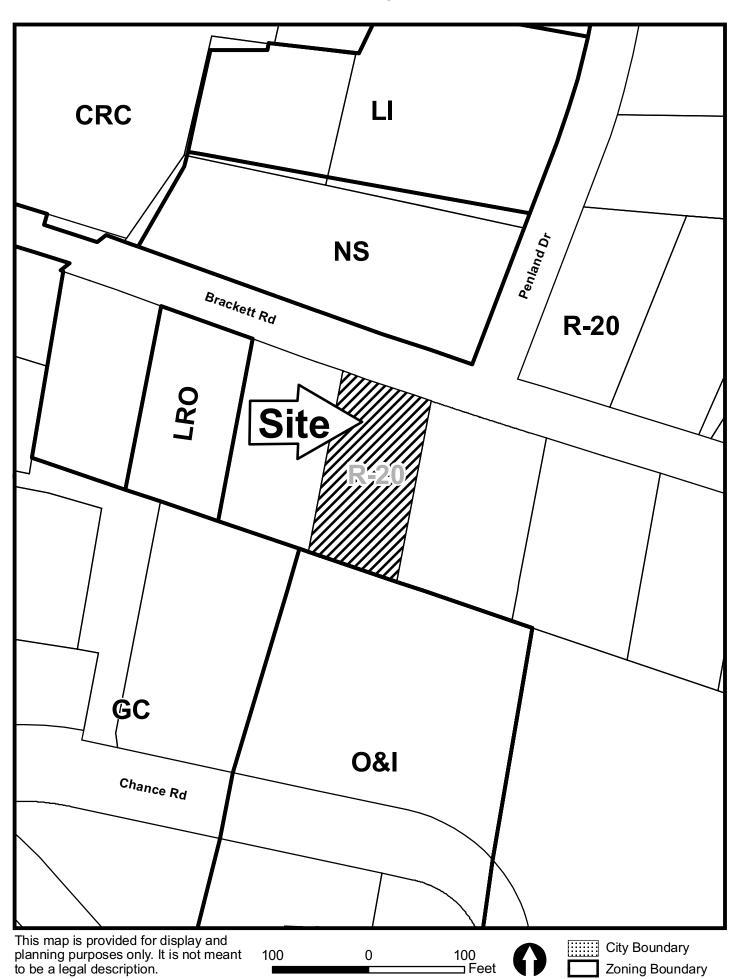

.

| <b>APPLICANT:</b>                               | Imtiaz A     | Ali            | PETITION NO.:         | V-75     |
|-------------------------------------------------|--------------|----------------|-----------------------|----------|
| PHONE:                                          | 770-419-3344 |                | DATE OF HEARING:      | 08-13-08 |
| REPRESENTA                                      | TIVE:        | same           | PRESENT ZONING:       | R-20     |
| PHONE:                                          |              | same           | LAND LOT(S):          | 493      |
| PROPERTY LOCATION: Located on the south side of |              |                | DISTRICT:             | 16       |
| Brackett Road, east of Canton Road              |              | SIZE OF TRACT: | .45 acre              |          |
| (840 Brackett Road).                            |              |                | COMMISSION DISTRICT:_ | 3        |
|                                                 |              |                |                       |          |

WATER: No conflict.

**SEWER:** No conflict.

OPPOSITION: NO. OPPOSED PETITION NO. SPOKESMAN

| BOARD OF APPEALS DECISION  APPROVEDMOTION BY  REJECTEDSECONDED  HELDCARRIED  STIPULATIONS: | GC GC LI Workey Or  R-20 1443  R-20 1445  GC Humley Cir CRC LI |
|--------------------------------------------------------------------------------------------|----------------------------------------------------------------|
|                                                                                            | O&I O GC O&I O GC O&I O GC O&I O                               |
|                                                                                            | LI GC   Shaw Park Rd   GC   O&I                                |