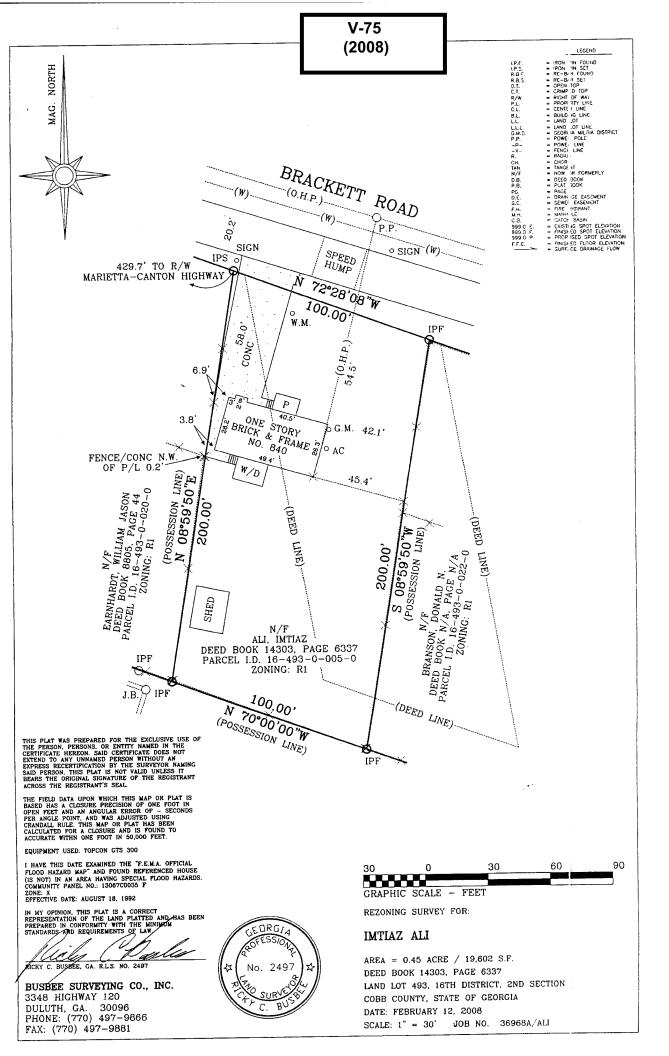

.

| <b>APPLICANT:</b>                               | Imtiaz A     | Ali            | PETITION NO.:         | V-75     |
|-------------------------------------------------|--------------|----------------|-----------------------|----------|
| PHONE:                                          | 770-419-3344 |                | DATE OF HEARING:      | 08-13-08 |
| REPRESENTA                                      | TIVE:        | same           | PRESENT ZONING:       | R-20     |
| PHONE:                                          |              | same           | LAND LOT(S):          | 493      |
| PROPERTY LOCATION: Located on the south side of |              |                | DISTRICT:             | 16       |
| Brackett Road, east of Canton Road              |              | SIZE OF TRACT: | .45 acre              |          |
| (840 Brackett Road).                            |              |                | COMMISSION DISTRICT:_ | 3        |
|                                                 |              |                |                       |          |

TYPE OF VARIANCE: 1) Waive the lot size from the required 20,000 square feet to 19,602 square feet to allow applicant to apply for rezoning; 2) waive the side setback adjacent to the west property line from 10 feet to 3 feet (existing); and 3) waive the setback for an accessory structure over 144 square feet (existing 320 square foot shed) from 10 feet to 4 feet adjacent to the west property line and from 35 feet to 27 feet adjacent to the south property line.