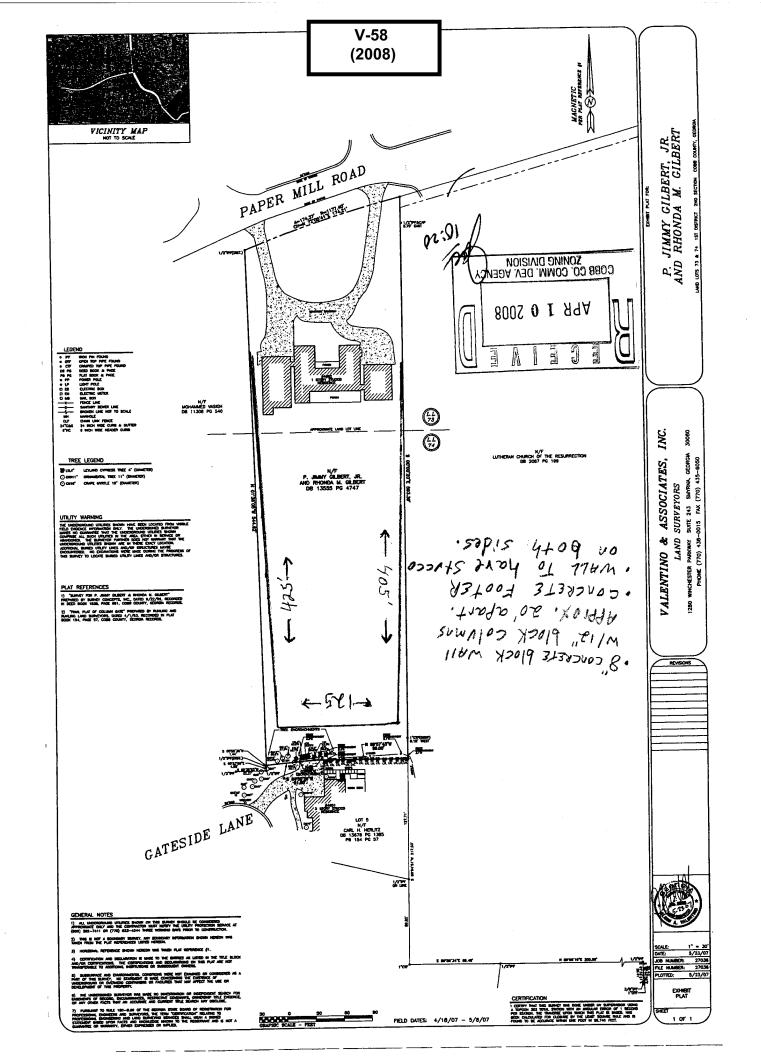

| APPLICANT:                                                                                                    | Rhond        | Gilbert PETITION NO.: |                      | V-58       |  |  |  |
|---------------------------------------------------------------------------------------------------------------|--------------|-----------------------|----------------------|------------|--|--|--|
| PHONE:                                                                                                        | 770-671-1533 |                       | DATE OF HEARING:     | 06-11-08   |  |  |  |
| REPRESENTAT                                                                                                   | ΓIVE:        | Richard Calhoun       | PRESENT ZONING:      | R-20, R-30 |  |  |  |
| PHONE:                                                                                                        |              | 770-422-1776          | LAND LOT(S):         | 73, 74     |  |  |  |
| PROPERTY LOCATION: Located on the south side of                                                               |              |                       | DISTRICT:            | 1          |  |  |  |
| Paper Mill Road, west of Johnson Ferry Road                                                                   |              |                       | SIZE OF TRACT:       | 1.9 acres  |  |  |  |
| (4682 Paper Mill                                                                                              | Road).       |                       | COMMISSION DISTRICT: | 2          |  |  |  |
| <b>TYPE OF VARIANCE:</b> Waive the height of a fence/wall on lot 1 from the maximum allowable of 8 feet to 14 |              |                       |                      |            |  |  |  |
| feet.                                                                                                         |              |                       |                      |            |  |  |  |

**STORMWATER MANAGEMENT:** The construction of this wall has created several significant stormwater issues. First, there is approximately 2 acres of area that drain naturally from the adjacent parcel to the west through this rear yard that is now blocked by the wall. This runoff will either pond in the low area just west of the house or be diverted by the wall onto the adjacent property to the south at 4651 Gateside Lane at a concentrated point. Georgia Law does not allow the obstruction or diversion of runoff without the permission of the affected property owners. Secondly, the interior of this walled area will impound runoff from approximately 1.88 acres. During a heavy rain event there is not a sufficient number of relief openings provided to keep the wall from acting as a dam. The wall is not designed to withstand the hydrostatic pressure of impounded water. Even if the height of this wall is reduced these design issues must be addressed.