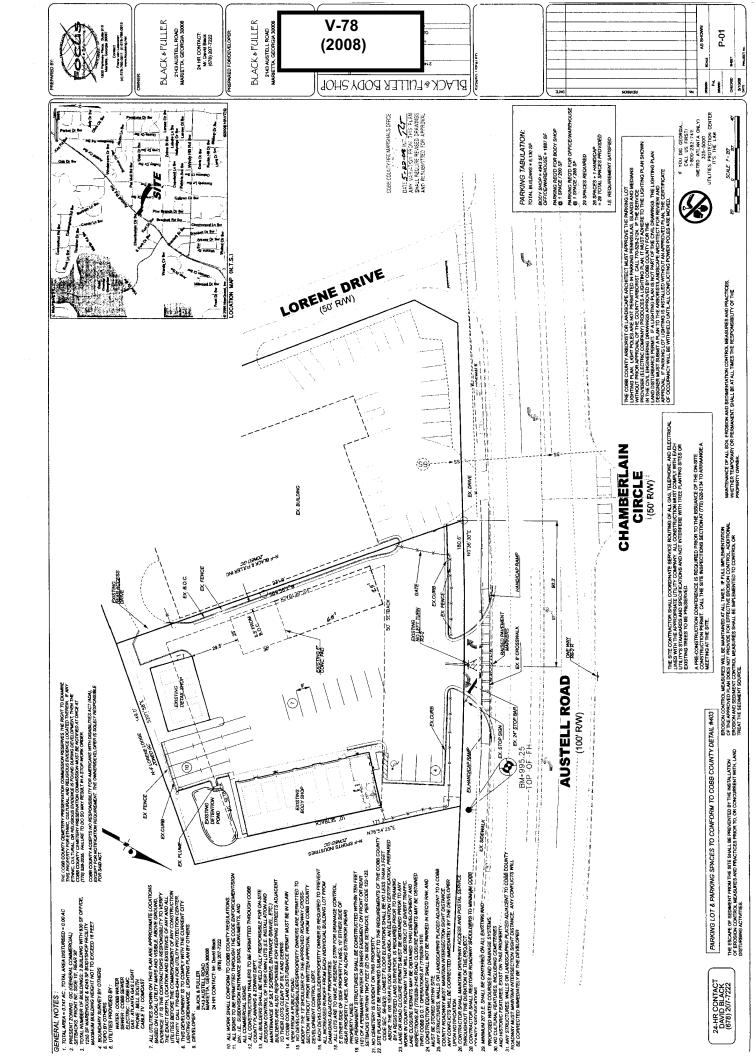

t • 62 Please select the extraordinary and exceptional condition(s) to the piece of property in question. The condition(s) must be peculiar to the piece of property involved. Size of Property \_\_\_\_\_\_Topography of Property \_\_\_\_\_Topography of Property \_\_\_\_\_ Other The Cobb County Zoning Ordinance Section 134-94 states that the Cobb County Board of Zoning Appeals must determine that applying the terms of the Zoning Ordinance without the variance would create an unnecessary hardship. Please state what hardship would be created by following the normal terms of the ordinance. A masong fewer along a portion of the southern boundary was constructed 7 years ago conforming to what was believed to be the orderner conserning hought limited Altering it now seems an unnecessary hardship.



| APPLICANT:      | David Block                                                                 | PETITION NO.:      | V-78                                     |
|-----------------|-----------------------------------------------------------------------------|--------------------|------------------------------------------|
|                 |                                                                             | <del></del>        | -                                        |
| PHONE:          |                                                                             | DATE OF HEARING:   | 08-13-08                                 |
| REPRESENTA      | · · · · · · · · · · · · · · · · · · ·                                       | PRESENT ZONING:    | _