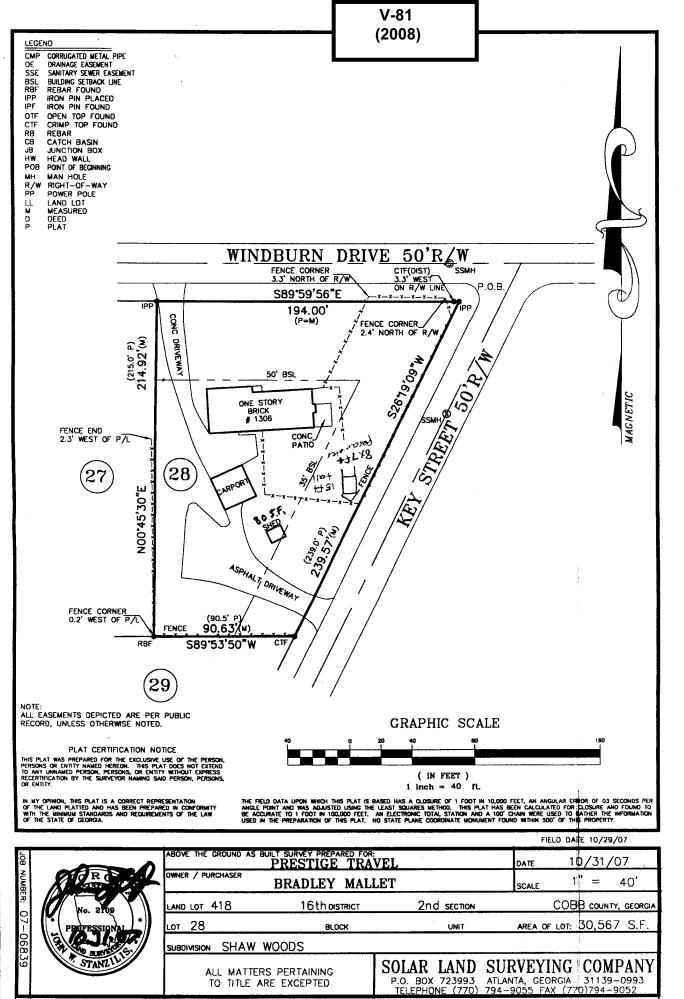

|                                                               |                                                    |
|                                                                                                            |                                                                                    |                                                               |                                                    |
|                                                                                                            |                                                                                    |                                                               |                                                    |



PLAT PREPARED FOR :

PLOTTED BY:

PLAT BOOK \_29 \_ PAGE \_75 DEED BOOK \_\_\_\_ \_\_ PAGE .

| APPLICANT: Jennifer Mallet                                                                                                                     | PETITION NO.: V-81                                                                                                             |
|------------------------------------------------------------------------------------------------------------------------------------------------|--------------------------------------------------------------------------------------------------------------------------------|
| PHONE: 404-783-9326                                                                                                                            | DATE