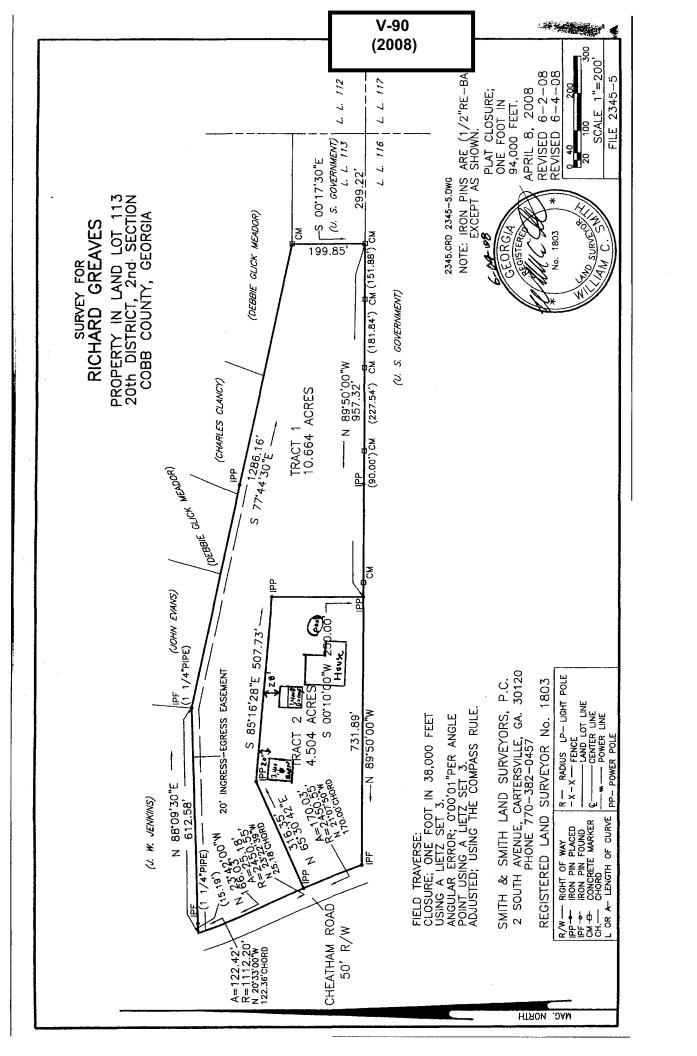

#### PRELIMINARY VARIANCE ANALYSIS

**HEARING DATE: August 13, 2008** 

**<u>DUE DATE:</u>** July 11, 2008

Distributed: June 18, 2008

.

| APPLICANT: Imtiaz Ali                                                                                                                                                                                                                  | PETITION NO.:                                                                 | V-75                                         |
|----------------------------------------------------------------------------------------------------------------------------------------------------------------------------------------------------------------------------------------|-------------------------------------------------------------------------------|----------------------------------------------|
| PHONE: 770-419-3344                                                                                                                                                                                                                    | DATE OF HEARING:                                                              | 08-13-08                                     |
| REPRESENTATIVE: same                                                                                                                                                                                                                   | PRESENT ZONING:                                                               | <del></del> -                                |
| PHONE: same                                                                                                                                                                                                                            | LAND LOT(S):                                                                  |                                              |
| PROPERTY LOCATION: Located on the south side of                                                                                                                                                                                        | ` `                                                                           | 16                                           |
| Brackett Road, east of Canton Road                                                                                                                                                                                                     | SIZE OF TRACT:                                                                | .45 acre                                     |
| (840 Brackett Road).                                                                                                                                                                                                                   | COMMISSION DISTRICT:                                                          | 3                                            |
| TYPE OF VARIANCE: 1) Waive the lot size from the applicant to apply for rezoning; 2) Waive the side setback (existing); 3) waive the setback for an accessory structure 10-feet to 4-feet adjacent to the west property line, and from | adjacent to the west property line fr<br>(existing 320 square-foot shed) over | om 10-feet to 3-feet<br>144 square-feet from |
| <u>COMMENTS</u>                                                                                                                                                                                                                        |                                                                               |                                              |
| TRAFFIC:                                                                                                                                                                                                                               |                                                                               |                                              |
| DEVELOPMENT & INSPECTIONS:                                                                                                                                                                                                             |                                                                               |                                              |
| STORMWATER MANAGEMENT:                                                                                                                                                                                                                 |                                                                               |                                              |
| HISTORIC PRESERVATION:                                                                                                                                                                                                                 |                                                                               |                                              |
| CEMETERY PRESERVATION:                                                                                                                                                                                                                 |                                                                               |                                              |
| WATER:                                                                                                                                                                                                                                 |                                                                               |                                              |
| SEWER:                                                                                                                                                                                                                                 |                                                                               |                                              |
| OPPOSITION: NO. OPPOSEDPETITION NO.                                                                                                                                                                                                    | SPOKESMAN                                                                     |                                              |
| BOARD OF APPEALS DECISION  APPROVEDMOTION BY  REJECTEDSECONDED  HELDCARRIEDSTIPULATIONS:                                                                                                                                               | Chance Rd GC O&I                                                              | 445                                          |