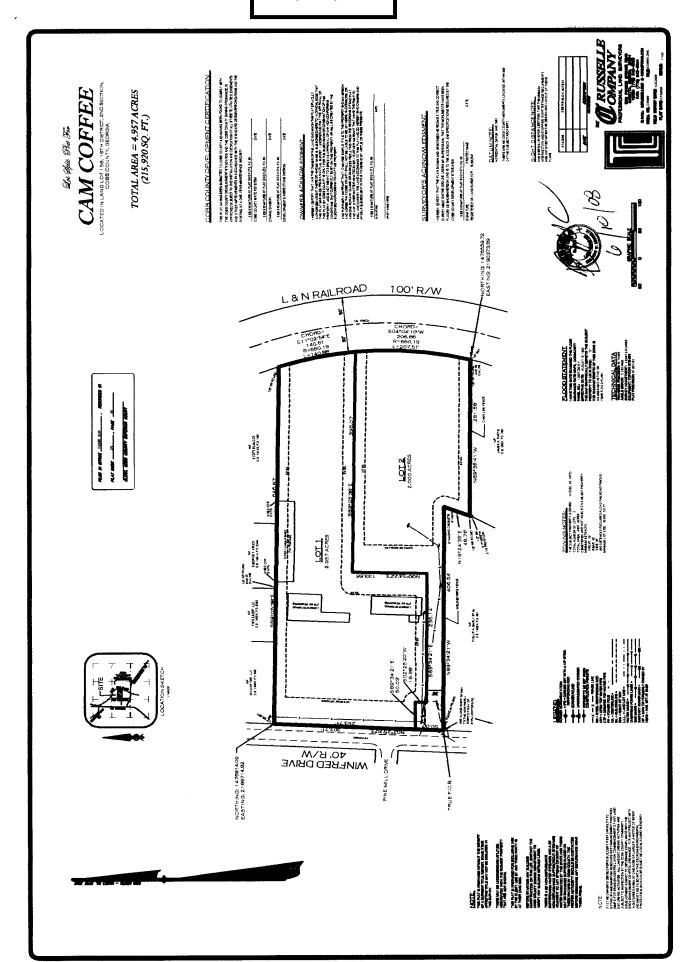

|
| Size of Property  The Cobb County Zonin determine that applying hardship. Please state w  Subject pro  AREA ON T  ENTRANCE A | Shape of PropertyT  In a Ordinance Section 134-94 states the terms of the Zoning Ordinance what hardship would be created by following the Building Care and the Building | at the Cobb County Board of Zon without the variance would creat lowing the normal terms of the or Appliant Wishes on current toca    | ting Appeals mute an unnecessa dinance.  **VCETO EXTENTION  **ACTOR OF TO EXTENTION  **ACTOR OF |

V-85 (2008)



| APPLICANT: Cam Coffee                                   | PETITION NO.: