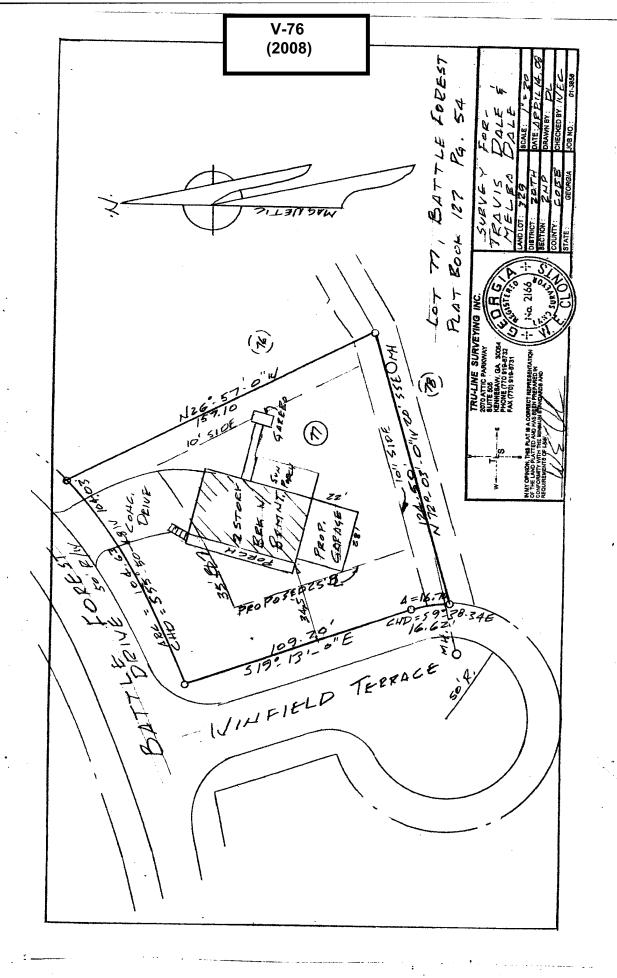

| APPLICANT: Travis Dale                                                                     | <b>PETITION NO.:</b> V-76                                   |
|--------------------------------------------------------------------------------------------|-------------------------------------------------------------|
| PHONE: 770-423-1010                                                                        | <b>DATE OF HEARING:</b> 08-13-08                            |
| REPRESENTATIVE: same                                                                       | PRESENT ZONING: R-15                                        |
| PHONE: same                                                                                | LAND LOT(S): 329                                            |
| PROPERTY LOCATION: Located at the southeast                                                | <b>DISTRICT:</b> 20                                         |
| intersection of Battle Forest Drive and Winfield Terrace                                   | e SIZE OF TRACT: .37 acre                                   |
| (53 Winfield Terrace).                                                                     | COMMISSION DISTRICT:1                                       |
| TYPE OF VARIANCE: Waive the front setback of setback from the required 30 feet to 27 feet. | on lot 77 from the required 35 feet to 25 feet and the rear |
| COMMENTS                                                                                   |                                                             |
| TRAFFIC:                                                                                   |                                                             |
| DEVELOPMENT & INSPECTIONS:                                                                 |                                                             |
| STORMWATER MANAGEMENT:                                                                     |                                                             |
| HISTORIC PRESERVATION:                                                                     |                                                             |
| CEMETERY PRESERVATION:                                                                     |                                                             |
| WATER:                                                                                     |                                                             |
| SEWER:                                                                                     |                                                             |
| OPPOSITION: NO. OPPOSEDPETITION No                                                         | OSPOKESMAN                                                  |
| BOARD OF APPEALS DECISION                                                                  |                                                             |
| APPROVEDMOTION BY                                                                          |                                                             |
| REJECTED SECONDED                                                                          |                                                             |
| HELDCARRIED                                                                                | Cleburne Rdg Iron Brigade Dr                                |
| STIPULATIONS:                                                                              | R-20                                                        |
|                                                                                            | R-20  Emest Barrett Pkwy  R-20                              |
|                                                                                            | leav l                                                      |
|                                                                                            | R-15                                                        |
|                                                                                            | SITE Johnston Ct                                            |
|                                                                                            |                                                             |
|                                                                                            | RSL SEE                                                     |
|                                                                                            |                                                             |
|                                                                                            | LRO                                                         |
|                                                                                            | NRC NRC CRC LRO                                             |
|                                                                                            |                                                             |

CRC

GC

Application No. (type or print clearly) Hearing Date: \_ Home Phone 770-423-1010 Address 53 WINFIELD 7 Business Phone Cell Phone Signed, sealed and delivered in presence of: Notary Public, Cobb County, Georgia My commission expires: My Commission Expires February 3, 2011 Business Phone \_\_\_\_\_\_Home Phone \_\_\_\_\_ Titleholder Signature // (street, city, state and zip code) (attach additional signatures, if needed) Signed, sealed and delivered in presence of: My commission expires: Notary Public, Cobb County, Georgia
My Commission Expires February 3, 2011 Present Zoning of Property Location (street address, if applicable; nearest intersection, etc.) Size of Tract 75 District  $\_$ Please select the extraordinary and exceptional condition(s) to the piece of property in question. The condition(s) must be peculiar to the piece of property involved. Size of Property \_\_\_\_\_\_ Shape of Property \_\_\_\_\_ Topography of Property \_\_\_\_\_ The Cobb County Zoning Ordinance Section 134-94 states that the Cobb County Board of Zoning Appeals must determine that applying the terms of the Zoning Ordinance without the variance would create an unnecessary hardship. Please state what hardship would be created by following the normal terms of the ordinance. GARAGE 15 NEEDED SO WE DON'T CLIMIS SO MANY STAIRS, List type of variance requested: ACK FROM

V-76

|                                                                                                         | (type or print clearly)                        | Application No<br>Hearing Date:       |                                         |
|---------------------------------------------------------------------------------------------------------|------------------------------------------------|---------------------------------------|-----------------------------------------|
| Applicant                                                                                               | Business Phone                                 | Home Phone                            |                                         |
| i l minted)                                                                                             | Address                                        | (street, city, state and zip code)    |                                         |
| (representative's name, printed)                                                                        |                                                | Cell Phone_                           |                                         |
| (representative's signature)                                                                            |                                                | Signed, sealed and delivered in prese |                                         |
| My commission expires:                                                                                  |                                                |                                       | Notary Public                           |
| Titleholder Melba Da                                                                                    | Business Phone                                 |                                       |                                         |
| Signature (attach additional signatures                                                                 | , if needed)                                   | Signed, sealed and delivered in nices | ence of:                                |
| My commission expires:  Notary Public, Commission Expires:                                              | bb County, Georgia<br>pires February 3, 2011   | J. Muru                               | Notary Public                           |
| Present Zoning of Property  Location 53 WINF                                                            | ELD TERE (street address, if applicable; neare | st intersection, etc.)                |                                         |
| Land Lot(s)                                                                                             | District                                       | Size of Tract                         | Acre(s)                                 |
| Please select the extraordinary as condition(s) must be peculiar to the                                 | nd exceptional condition(s                     | ) to the piece of property:           | in question. The                        |
| Size of Property Shap                                                                                   | ne of PropertyTop                              | pography of Property                  | Other                                   |
| The Cobb County Zoning Ordinance determine that applying the terms hardship. Please state what hardship | e Section 134-94 states that                   | the Cobb County Board of Zo           | ning Appeals must<br>ate an unnecessary |
|                                                                                                         |                                                |                                       |                                         |
| List type of variance requested:                                                                        |                                                |                                       |                                         |
|                                                                                                         |                                                |                                       |                                         |