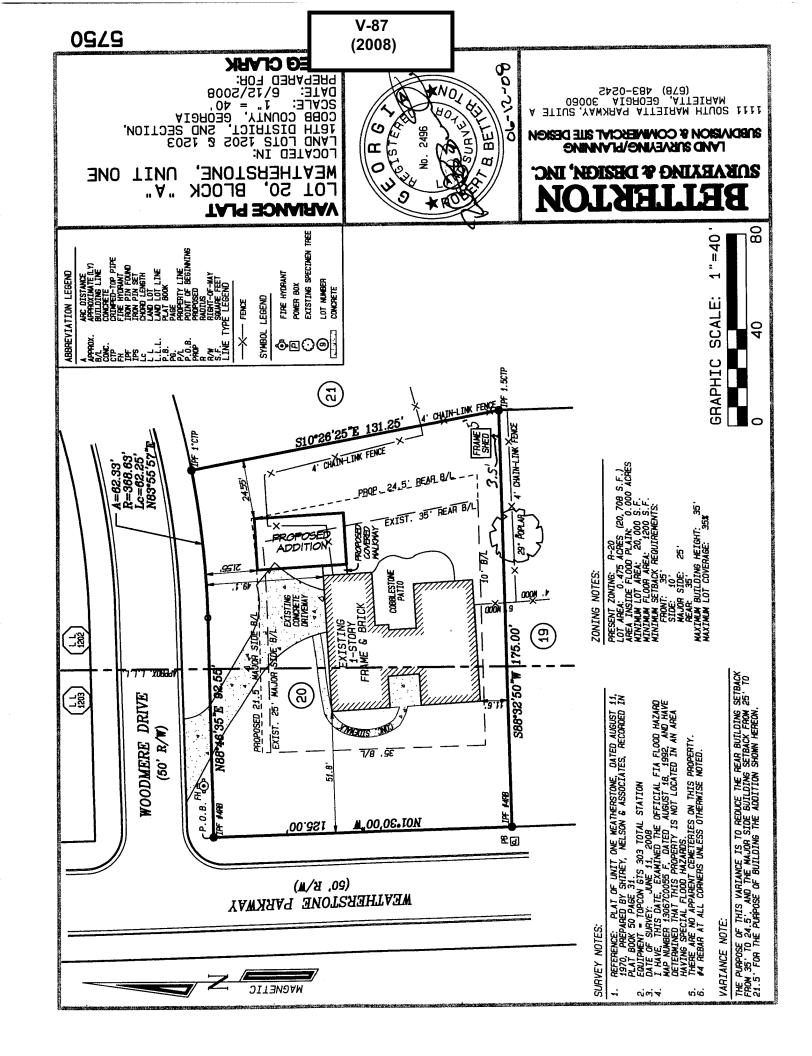

#### PRELIMINARY VARIANCE ANALYSIS

**HEARING DATE: August 13, 2008** 

**<u>DUE DATE:</u>** July 11, 2008

Distributed: June 18, 2008

.

| APPLICANT: Imtiaz Ali                                                                                                                                                                                                                  | PETITION NO.:                                                                 | V-75                                         |
|----------------------------------------------------------------------------------------------------------------------------------------------------------------------------------------------------------------------------------------|-------------------------------------------------------------------------------|----------------------------------------------|
| PHONE: 770-419-3344                                                                                                                                                                                                                    | DATE OF HEARING:                                                              | 08-13-08                                     |
| REPRESENTATIVE: same                                                                                                                                                                                                                   | PRESENT ZONING:                                                               | <del></del> -                                |
| PHONE: same                                                                                                                                                                                                                            | LAND LOT(S):                                                                  |                                              |
| PROPERTY LOCATION: Located on the south side of                                                                                                                                                                                        | ` `                                                                           | 16                                           |
| Brackett Road, east of Canton Road                                                                                                                                                                                                     | SIZE OF TRACT:                                                                | .45 acre                                     |
| (840 Brackett Road).                                                                                                                                                                                                                   | COMMISSION DISTRICT:                                                          | 3                                            |
| TYPE OF VARIANCE: 1) Waive the lot size from the applicant to apply for rezoning; 2) Waive the side setback (existing); 3) waive the setback for an accessory structure 10-feet to 4-feet adjacent to the west property line, and from | adjacent to the west property line fr<br>(existing 320 square-foot shed) over | om 10-feet to 3-feet<br>144 square-feet from |
| <u>COMMENTS</u>                                                                                                                                                                                                                        |                                                                               |                                              |
| TRAFFIC:                                                                                                                                                                                                                               |                                                                               |                                              |
| DEVELOPMENT & INSPECTIONS:                                                                                                                                                                                                             |                                                                               |                                              |
| STORMWATER MANAGEMENT:                                                                                                                                                                                                                 |                                                                               |                                              |
| HISTORIC PRESERVATION:                                                                                                                                                                                                                 |                                                                               |                                              |
| CEMETERY PRESERVATION:                                                                                                                                                                                                                 |                                                                               |                                              |
| WATER:                                                                                                                                                                                                                                 |                                                                               |                                              |
| SEWER:                                                                                                                                                                                                                                 |                                                                               |                                              |
| OPPOSITION: NO. OPPOSEDPETITION NO.                                                                                                                                                                                                    | SPOKESMAN                                                                     |                                              |
| BOARD OF APPEALS DECISION  APPROVEDMOTION BY  REJECTEDSECONDED  HELDCARRIEDSTIPULATIONS:                                                                                                                                               | Chance Rd GC O&I                                                              | 445                                          |