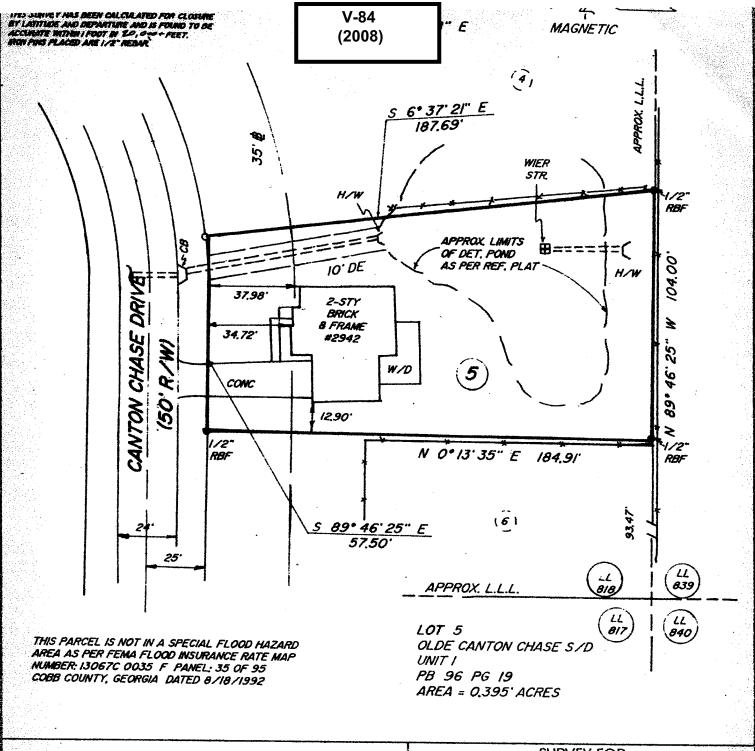

#### PRELIMINARY VARIANCE ANALYSIS

**HEARING DATE: August 13, 2008** 

**<u>DUE DATE:</u>** July 11, 2008

Distributed: June 18, 2008

.

| APPLICANT: Imtiaz Ali                                                                                                                                                                                                                  | PETITION NO.:                                                                 | V-75                                         |
|----------------------------------------------------------------------------------------------------------------------------------------------------------------------------------------------------------------------------------------|-------------------------------------------------------------------------------|----------------------------------------------|
| PHONE: 770-419-3344                                                                                                                                                                                                                    | DATE OF HEARING:                                                              | 08-13-08                                     |
| REPRESENTATIVE: same                                                                                                                                                                                                                   | PRESENT ZONING:                                                               | <del></del> -                                |
| PHONE: same                                                                                                                                                                                                                            | LAND LOT(S):                                                                  |                                              |
| PROPERTY LOCATION: Located on the south side of                                                                                                                                                                                        | ` `                                                                           | 16                                           |
| Brackett Road, east of Canton Road                                                                                                                                                                                                     | SIZE OF TRACT:                                                                | .45 acre                                     |
| (840 Brackett Road).                                                                                                                                                                                                                   | COMMISSION DISTRICT:                                                          | 3                                            |
| TYPE OF VARIANCE: 1) Waive the lot size from the applicant to apply for rezoning; 2) Waive the side setback (existing); 3) waive the setback for an accessory structure 10-feet to 4-feet adjacent to the west property line, and from | adjacent to the west property line fr<br>(existing 320 square-foot shed) over | om 10-feet to 3-feet<br>144 square-feet from |
| <u>COMMENTS</u>                                                                                                                                                                                                                        |                                                                               |                                              |
| TRAFFIC:                                                                                                                                                                                                                               |                                                                               |                                              |
| DEVELOPMENT & INSPECTIONS:                                                                                                                                                                                                             |                                                                               |                                              |
| STORMWATER MANAGEMENT:                                                                                                                                                                                                                 |                                                                               |                                              |
| HISTORIC PRESERVATION:                                                                                                                                                                                                                 |                                                                               |                                              |
| CEMETERY PRESERVATION:                                                                                                                                                                                                                 |                                                                               |                                              |
| WATER:                                                                                                                                                                                                                                 |                                                                               |                                              |
| SEWER:                                                                                                                                                                                                                                 |                                                                               |                                              |
| OPPOSITION: NO. OPPOSEDPETITION NO.                                                                                                                                                                                                    | SPOKESMAN                                                                     |                                              |
| BOARD OF APPEALS DECISION  APPROVEDMOTION BY  REJECTEDSECONDED  HELDCARRIEDSTIPULATIONS:                                                                                                                                               | Chance Rd GC O&I                                                              | 445                                          |