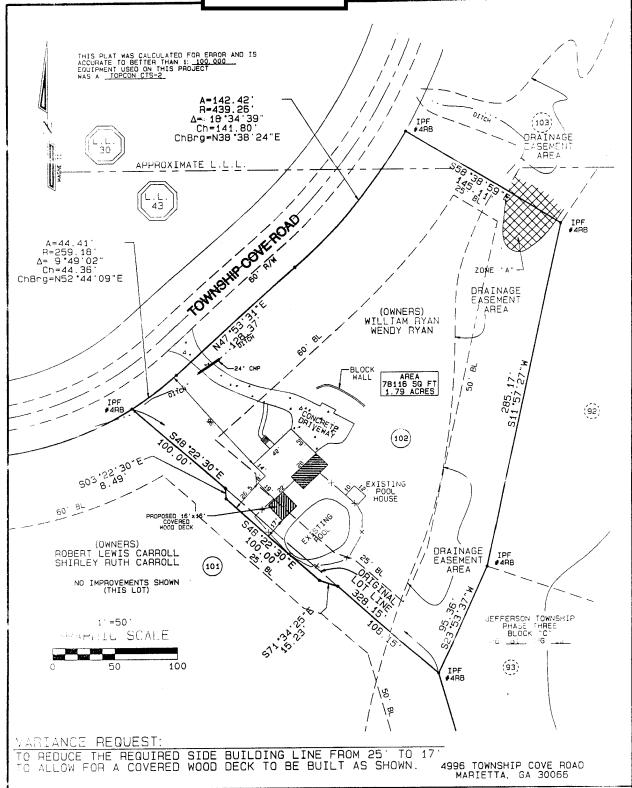

|                                                     |                                                                        |                                            |

V-79 (2008)





SUUTHERN SURVEYING & MAPPING CO., INC. 4076 EBENEZER ROAD, N.E. MARIETTA, GEORGIA 30066 phase: 1779, 102-2756

F.I.A. OFFICIAL FLOOD HAZARD
MAP' COMMUNITY NUMBER 130052
PAGE 15F, DATED 8-18-92
SHOMS THIS PROPERTY TO BE
IN AN AREA HAVING SPECIAL FLOOD
HAZARDS.

REFERENCE PLAT: BOOK 82 PAGE 75

ALL MATTERS OF TITLE ARE EXCEPTED.

VARIANCE PLAT FOR

#### WILLIAM D. & WENDY E. RYAN

|   | SUBD. JEFFERSO | N TOWNSHIP         |
|---|----------------|--------------------|
|   | LOT- 102       | BLOCK- C PHASE - 4 |
| 1 | LAND LOT- 30 & | 43                 |
| 1 | DISTRICT- 16   | SECTION- 2         |
| 1 | COUNTY- COBB   | STATE- GEORGIA     |
| ı | DATE- 5-30-08  | SCALE 1"=50'       |
| Ì | REVISED-       | B 24-07-V          |

| APPLICANT: William Ryan                                | PE