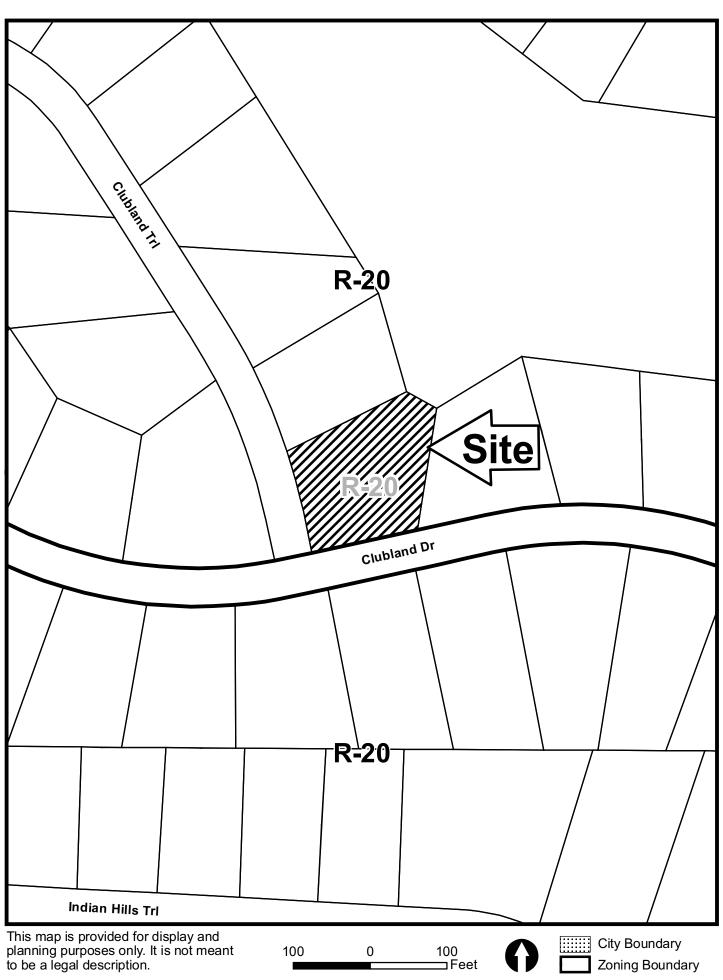

| APPLICANT: Lee P. Gall                                                                         | PETITION NO.:        | V-73     |  |  |  |  |
|------------------------------------------------------------------------------------------------|----------------------|----------|--|--|--|--|
| <b>PHONE:</b> 404-676-4360                                                                     | DATE OF HEARING:     | 07-09-08 |  |  |  |  |
| REPRESENTATIVE: same                                                                           | PRESENT ZONING:      | R-20     |  |  |  |  |
| PHONE: same                                                                                    | LAND LOT(S):         | 1112     |  |  |  |  |
| PROPERTY LOCATION: Located at the northeastern                                                 | DISTRICT:            | 16       |  |  |  |  |
| intersection of Clubland Trail and Clubland Drive                                              | SIZE OF TRACT:       | .63 acre |  |  |  |  |
| (3815 Clubland Trail).                                                                         | COMMISSION DISTRICT: | 2        |  |  |  |  |
| TYPE OF VARIANCE:       Waive the front setback on lot 5 from the required 35 feet to 31 feet. |                      |          |  |  |  |  |