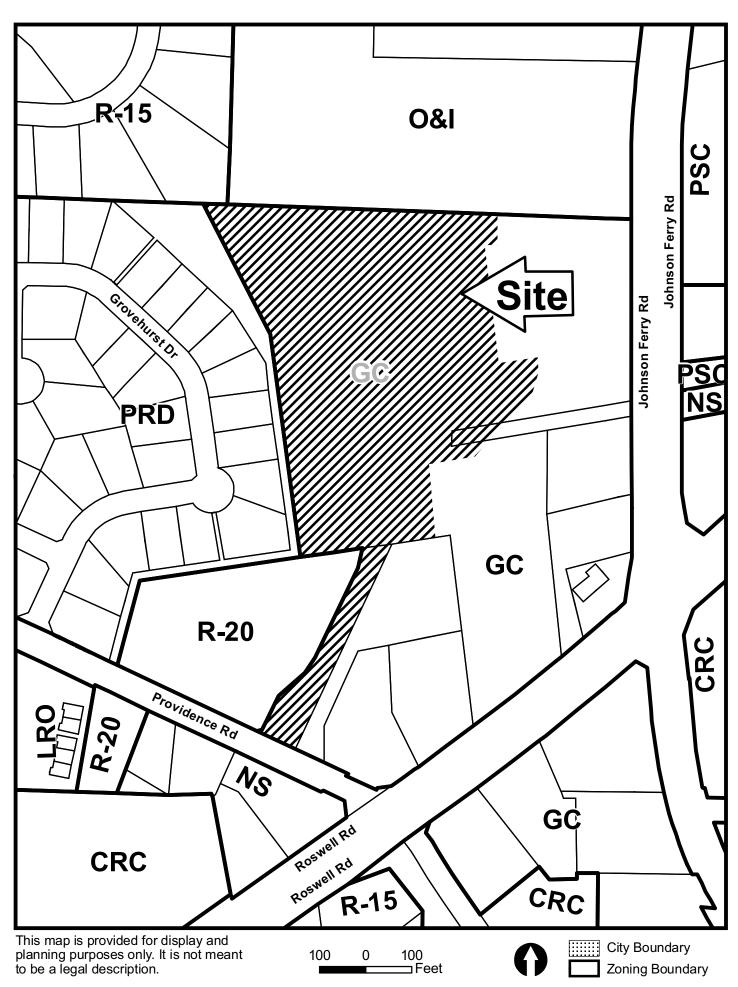

| <b>APPLICANT:</b>                              | Target | Corporation                     | PETITION NO.:         | V-72     |
|------------------------------------------------|--------|---------------------------------|-----------------------|----------|
| PHONE:                                         | 612-76 | 51-3731                         | DATE OF HEARING:      | 07-09-08 |
| REPRESENTA'                                    | TIVE:  | Scott Nelson                    | PRESENT ZONING:       | GC       |
| PHONE:                                         |        | 612-761-3731                    | LAND LOT(S):          | 898, 899 |
| PROPERTY LO                                    | OCATIO | N: Located on the north side of | DISTRICT:             | 16       |
| Providence Road, northwesterly of Roswell Road |        | SIZE OF TRACT:                  | 15.36 acres           |          |
| (1401 Johnson Fe                               | erry). |                                 | COMMISSION DISTRICT:_ | 3        |
|                                                |        |                                 |                       |          |