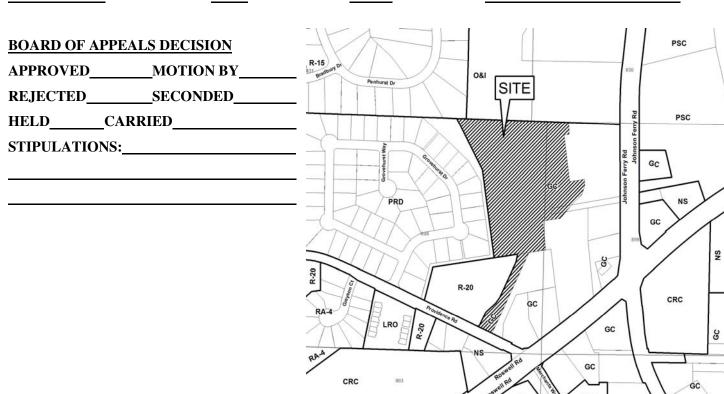

| <b>APPLICANT:</b>                              | Target | Corporation                     | PETITION NO.:         | V-72     |
|------------------------------------------------|--------|---------------------------------|-----------------------|----------|
| PHONE:                                         | 612-76 | 51-3731                         | DATE OF HEARING:      | 07-09-08 |
| REPRESENTA'                                    | TIVE:  | Scott Nelson                    | PRESENT ZONING:       | GC       |
| PHONE:                                         |        | 612-761-3731                    | LAND LOT(S):          | 898, 899 |
| PROPERTY LO                                    | OCATIO | N: Located on the north side of | DISTRICT:             | 16       |
| Providence Road, northwesterly of Roswell Road |        | SIZE OF TRACT:                  | 15.36 acres           |          |
| (1401 Johnson Fe                               | erry). |                                 | COMMISSION DISTRICT:_ | 3        |
|                                                |        |                                 |                       |          |