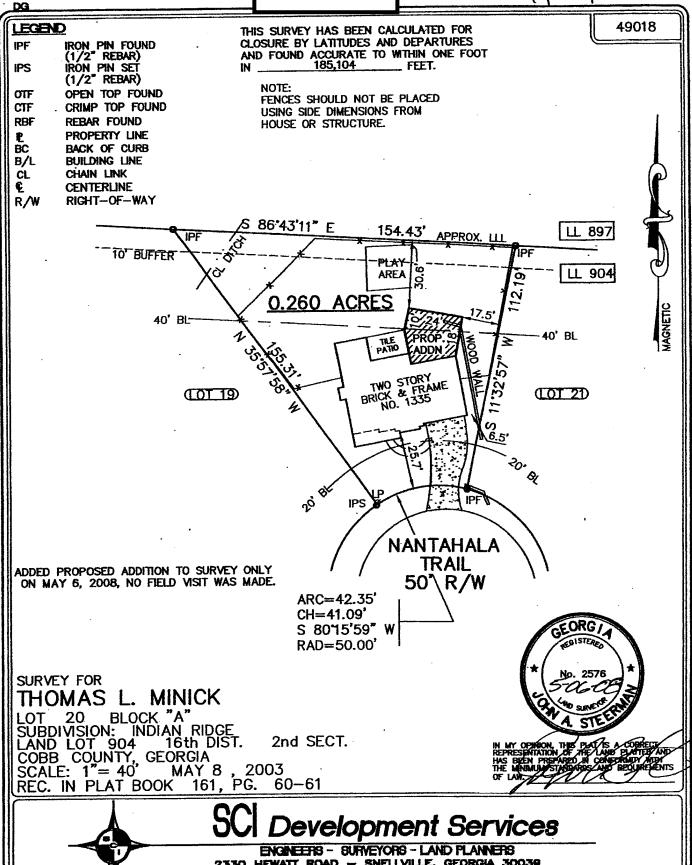

V-70 (2008)

New proposed

2330 HEWATT ROAD - SNELLVILLE, GEORGIA 30039 ) 736-7666 FAX (770) 736-4623 (770) 736-7666 MAILOSURVEYCONCEPTS.NET

| <b>APPLICANT:</b>                                                                        | Thomas and Gloria Minick | PETITION NO.:         | V-70     |  |
|------------------------------------------------------------------------------------------|--------------------------|-----------------------|----------|--|
| PHONE:                                                                                   | 678-596-1954             | DATE OF HEARING:      | 07-09-08 |  |
| REPRESENTA                                                                               | TIVE: Gloria Minick      | PRESENT ZONING:       | RA-4     |  |
| PHONE:                                                                                   | 678-596-1954             | LAND LOT(S):          | 904      |  |
| PROPERTY LOCATION: Located on the north side of                                          |                          | DISTRICT:             | 16       |  |
| Nantahala Trail, north of Roswell Road                                                   |                          | SIZE OF TRACT:        | .26 acre |  |
| (1335 Nantahala Trail).                                                                  |                          | COMMISSION DISTRICT:_ | 2        |  |
| TYPE OF VARIANCE: Waive the rear setback on lot 20 from the required 40 feet to 30 feet. |                          |                       |          |  |

**STORMWATER MANAGEMENT:** No adverse drainage impacts anticipated. This parcel drains directly into the adjacent detention pond. The shape of the lot and the skewed house placement limit the buildable area of the proposed expansion.