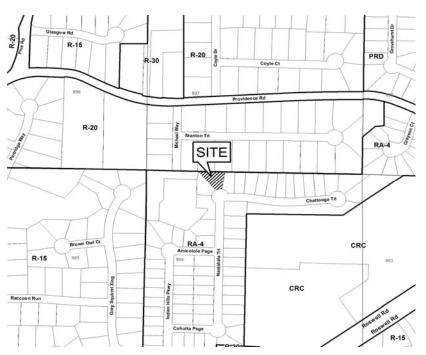

V-70 (2008)

New proposed

2330 HEWATT ROAD - SNELLVILLE, GEORGIA 30039 ) 736-7666 FAX (770) 736-4623 (770) 736-7666 MAILOSURVEYCONCEPTS.NET

| <b>APPLICANT:</b>                                                                        | Thomas and Gloria Minick | PETITION NO.:         | V-70     |  |
|------------------------------------------------------------------------------------------|--------------------------|-----------------------|----------|--|
| PHONE:                                                                                   | 678-596-1954             | DATE OF HEARING:      | 07-09-08 |  |
| REPRESENTA                                                                               | TIVE: Gloria Minick      | PRESENT ZONING:       | RA-4     |  |
| PHONE:                                                                                   | 678-596-1954             | LAND LOT(S):          | 904      |  |
| PROPERTY LOCATION: Located on the north side of                                          |                          | DISTRICT:             | 16       |  |
| Nantahala Trail, north of Roswell Road                                                   |                          | SIZE OF TRACT:        | .26 acre |  |
| (1335 Nantahala Trail).                                                                  |                          | COMMISSION DISTRICT:_ | 2        |  |
| TYPE OF VARIANCE: Waive the rear setback on lot 20 from the required 40 feet to 30 feet. |                          |                       |          |  |