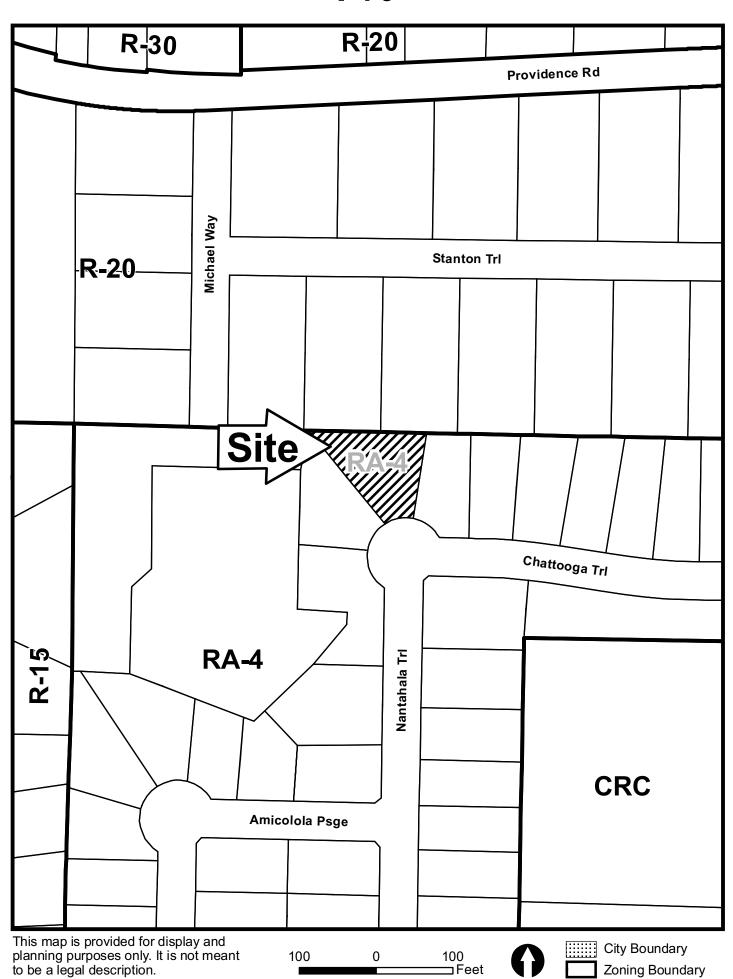

V-70 (2008)

New proposed

2330 HEWATT ROAD - SNELLVILLE, GEORGIA 30039 ) 736-7666 FAX (770) 736-4623 (770) 736-7666 MAILOSURVEYCONCEPTS.NET

| <b>APPLICANT:</b>                                                                        | Thomas and Gloria Minick | PETITION NO.:         | V-70     |  |
|------------------------------------------------------------------------------------------|--------------------------|-----------------------|----------|--|
| PHONE:                                                                                   | 678-596-1954             | DATE OF HEARING:      | 07-09-08 |  |
| REPRESENTA                                                                               | TIVE: Gloria Minick      | PRESENT ZONING:       | RA-4     |  |
| PHONE:                                                                                   | 678-596-1954             | LAND LOT(S):          | 904      |  |
| PROPERTY LOCATION: Located on the north side of                                          |                          | DISTRICT:             | 16       |  |
| Nantahala Trail, north of Roswell Road                                                   |                          | SIZE OF TRACT:        | .26 acre |  |
| (1335 Nantahala Trail).                                                                  |                          | COMMISSION DISTRICT:_ | 2        |  |
| TYPE OF VARIANCE: Waive the rear setback on lot 20 from the required 40 feet to 30 feet. |                          |                       |          |  |