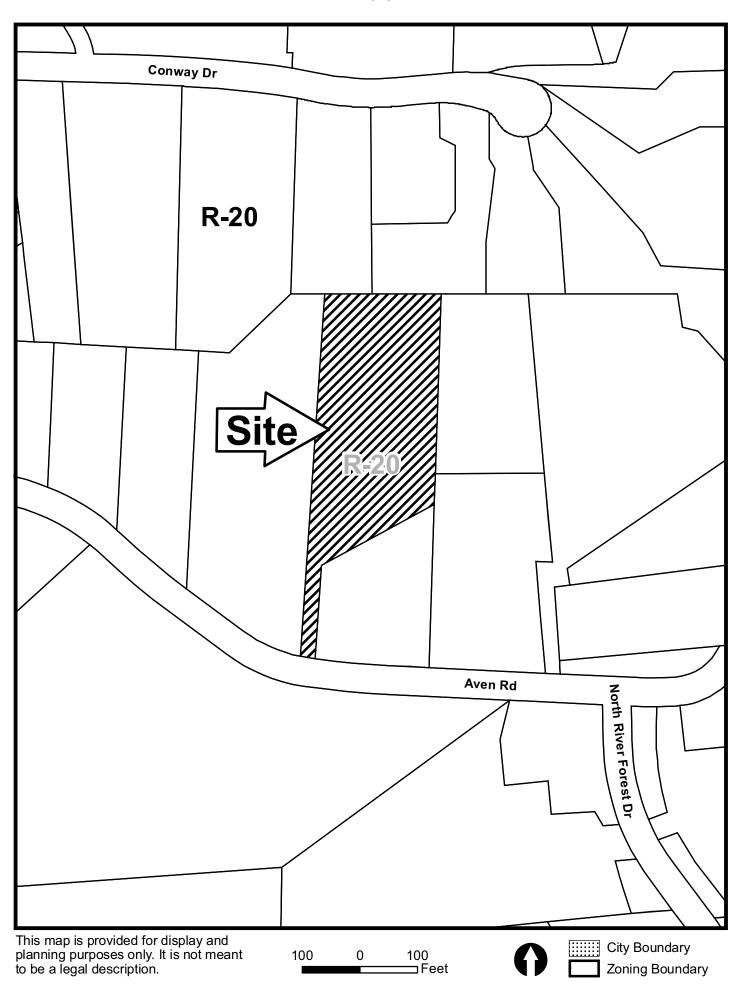

| <b>APPLICANT:</b>                               | Ronald M. Snyder and Marianne D. Snyder |                  | PETITION NO.:        | V-69       |
|-------------------------------------------------|-----------------------------------------|------------------|----------------------|------------|
| <b>PHONE:</b> 770-434-7083                      |                                         | DATE OF HEARING: | 07-09-08             |            |
| REPRESENTA                                      | TIVE:                                   | Ron M. Snyder    | PRESENT ZONING:      | R-20       |
| PHONE:                                          |                                         | 770-265-5002     | LAND LOT(S):         | 280        |
| PROPERTY LOCATION: Located on the north side of |                                         |                  | DISTRICT:            | 1          |
| Aven Road, west of North River Forest Drive     |                                         |                  | SIZE OF TRACT:       | 2.11 acres |
| (5601 Aven Road).                               |                                         |                  | COMMISSION DISTRICT: | 2          |

**TYPE OF VARIANCE:** 1) Waive the public road frontage to allow one home off of a private easement; 2) waive the lot size on tract 1 from the required 80,000 square feet to 51,546 square feet; 3) waive the width of an easement from the required 25 feet to 20 feet; and 4) waive the public road frontage at the front setback on tract 2 from the required 75 feet to 25 feet.