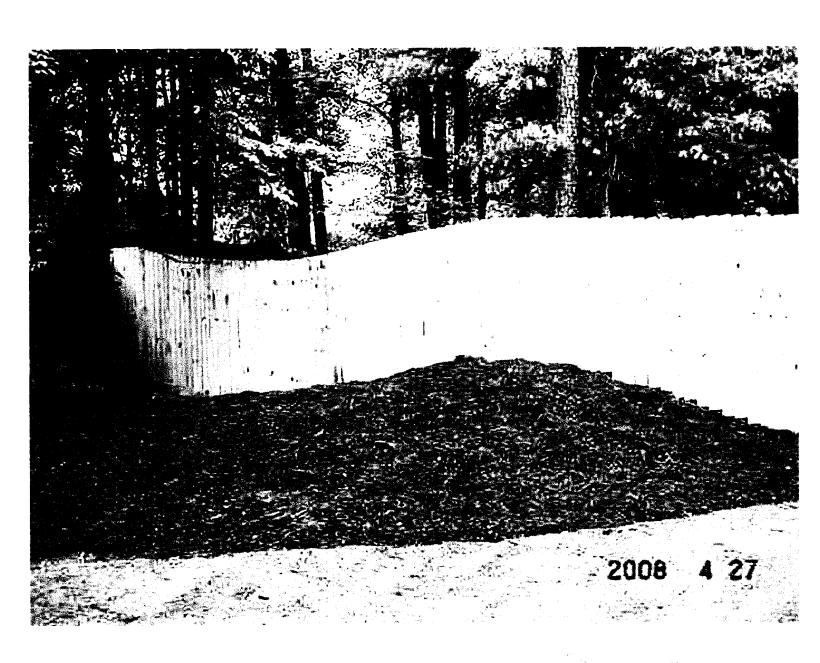

### Variance in Fence Height

Neighbor's lot at 467 Gaillardia Way is higher than our lot at 465 Gaillardia Way. We have a fence along the property line side which needs to be 9' because it is adjacent to a 35" retaining wall. See pictures.

#### Hardship:

1<sup>st</sup> variance of our fence is due to neighbor's 35" retaining wall and raised driveway that is adjacent to our master bedroom. The raised driveway is used for play and as a parking lot for up to 2 vehicles with auto noise/pollution. Projectiles such as golf balls, tennis balls, rocks, baseballs as well as basketballs strike our walls and air units and other areas of our lot. An effective barrier would be a 6' privacy fence from the neighbor's lot. An 8' fence only gives only a 5' effective fence (i.e., 8'-35"). This does not provide privacy like 6' would and hurts property value. A 9'would better protect our yard, exterior walls and lot, as well as, improve the property value of the lot. See Pictures. See Type of Variance below.