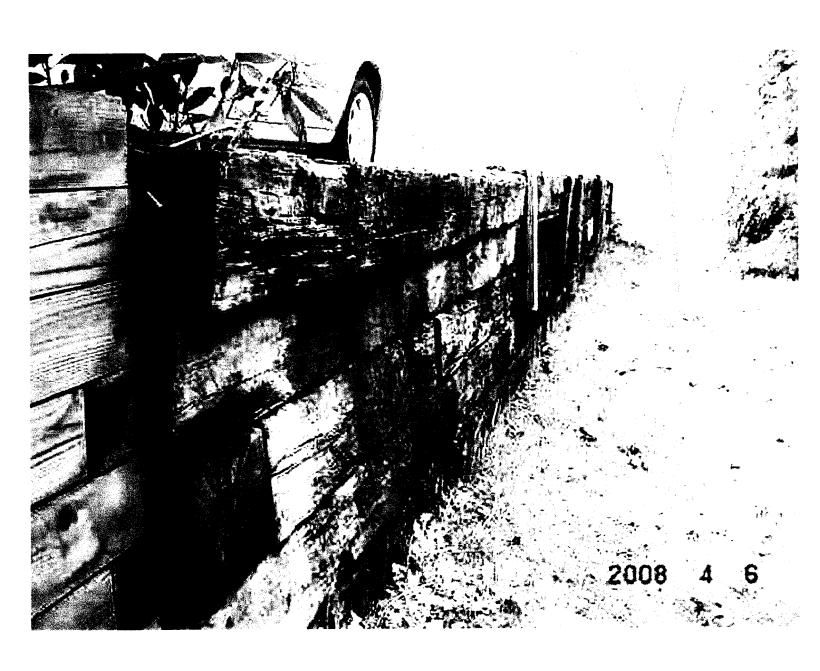

### Variance in Fence Height

Neighbor's lot at 467 Gaillardia Way is higher than our lot at 465 Gaillardia Way. We have a fence along the property line side which needs to be 9' because it is adjacent to a 35" retaining wall. See pictures.

#### Hardship:

1<sup>st</sup> variance of our fence is due to neighbor's 35" retaining wall and raised driveway that is adjacent to our master bedroom. The raised driveway is used for play and as a parking lot for up to 2 vehicles with auto noise/pollution. Projectiles such as golf balls, tennis balls, rocks, baseballs as well as basketballs strike our walls and air units and other areas of our lot. An effective barrier would be a 6' privacy fence from the neighbor's lot. An 8' fence only gives only a 5' effective fence (i.e., 8'-35"). This does not provide privacy like 6' would and hurts property value. A 9'would better protect our yard, exterior walls and lot, as well as, improve the property value of the lot. See Pictures. See Type of Variance below.