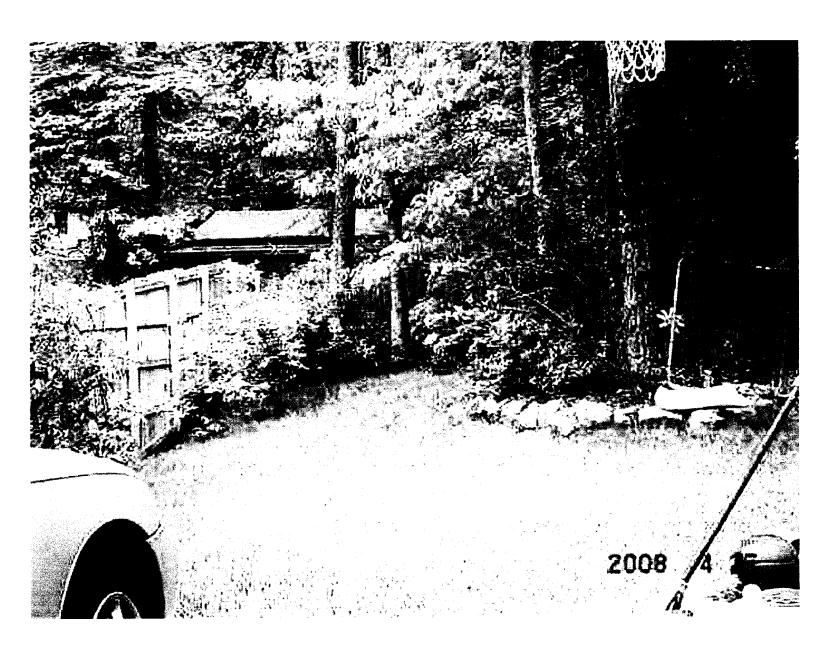

### Variance in Fence Height

Neighbor's lot at 467 Gaillardia Way is higher than our lot at 465 Gaillardia Way. We have a fence along the property line side which needs to be 9' because it is adjacent to a 35" retaining wall. See pictures.

#### Hardship:

1<sup>st</sup> variance of our fence is due to neighbor's 35" retaining wall and raised driveway that is adjacent to our master bedroom. The raised driveway is used for play and as a parking lot for up to 2 vehicles with auto noise/pollution. Projectiles such as golf balls, tennis balls, rocks, baseballs as well as basketballs strike our walls and air units and other areas of our lot. An effective barrier would be a 6' privacy fence from the neighbor's lot. An 8' fence only gives only a 5' effective fence (i.e., 8'-35"). This does not provide privacy like 6' would and hurts property value. A 9'would better protect our yard, exterior walls and lot, as well as, improve the property value of the lot. See Pictures. See Type of Variance below.