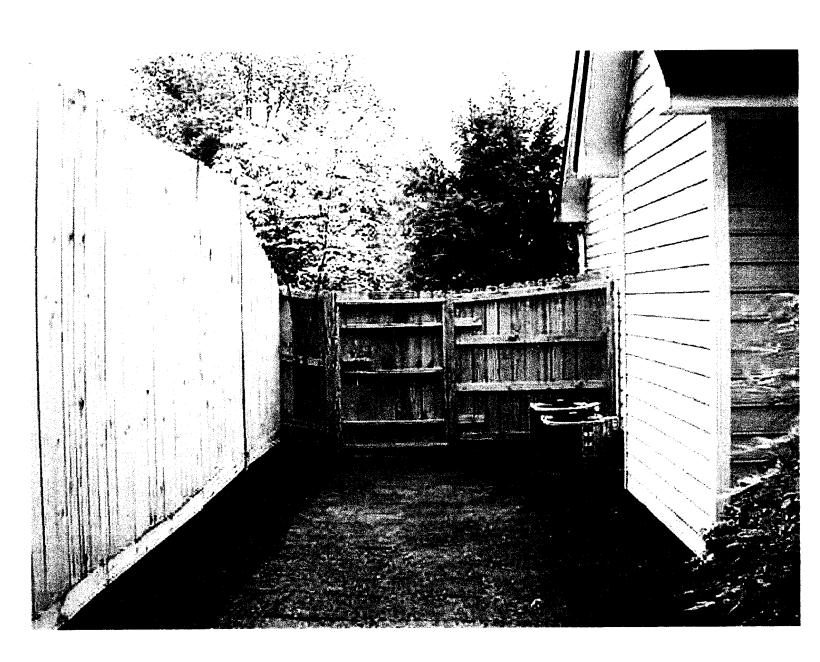

### Variance in Fence Height

Neighbor's lot at 467 Gaillardia Way is higher than our lot at 465 Gaillardia Way. We have a fence along the property line side which needs to be 9' because it is adjacent to a 35" retaining wall. See pictures.

#### Hardship:

1<sup>st</sup> variance of our fence is due to neighbor's 35" retaining wall and raised driveway that is adjacent to our master bedroom. The raised driveway is used for play and as a parking lot for up to 2 vehicles with auto noise/pollution. Projectiles such as golf balls, tennis balls, rocks, baseballs as well as basketballs strike our walls and air units and other areas of our lot. An effective barrier would be a 6' privacy fence from the neighbor's lot. An 8' fence only gives only a 5' effective fence (i.e., 8'-35"). This does not provide privacy like 6' would and hurts property value. A 9'would better protect our yard, exterior walls and lot, as well as, improve the property value of the lot. See Pictures. See Type of Variance below.