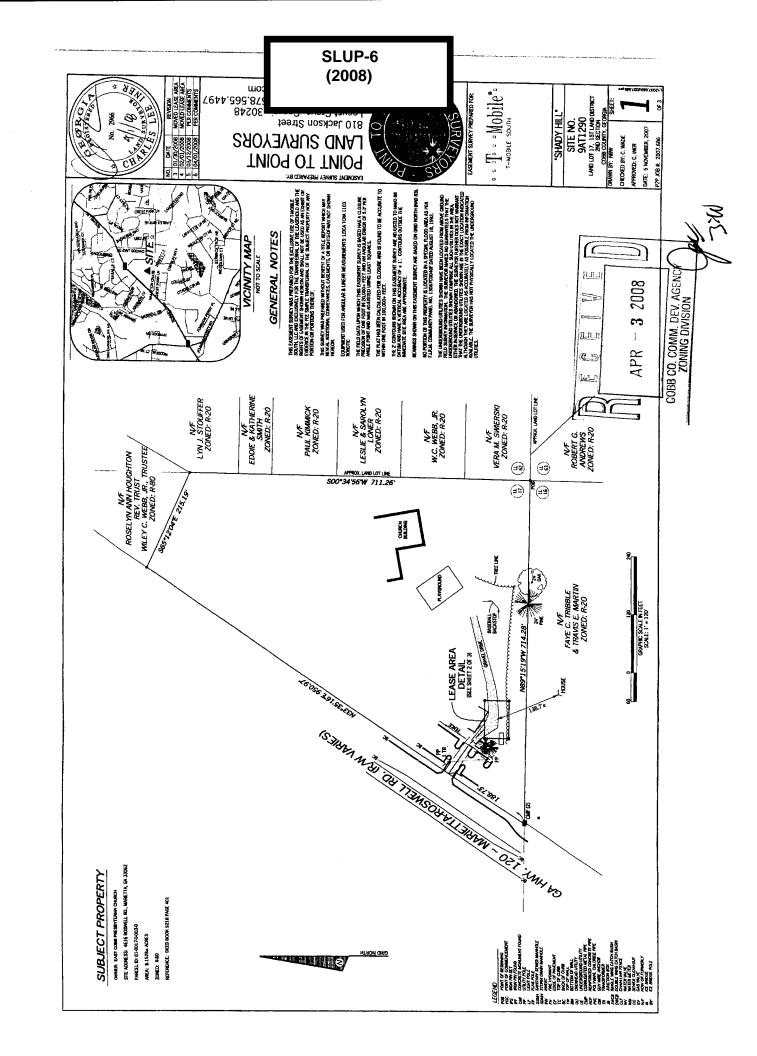

demic of autistic/special need children.

I have a special need grandson that was born with Erb's Palsy and diagnosed as severely autistic at age two. He will be five years old on May 1<sup>st</sup>; he is totally non-verbal and unable to communicate his needs. My husband and I have been equipping our house to fulfill the special needs of my grandson since his birth and my home is child proofed for him and will serve well for others.

The demand for therapy services is very high and this will not have an adverse impact on the traffic and will have no impact on storm water management.

I therefore respectfully request that Cobb County approve the Temporary Land Use Permit for The Autism Sunshine House, Inc., to conduct in home therapy services at 6340 Cedarcrest Road NW, Acworth, GA 30101



| APPLICANT: T-Mobile                                     | PETITION NO: