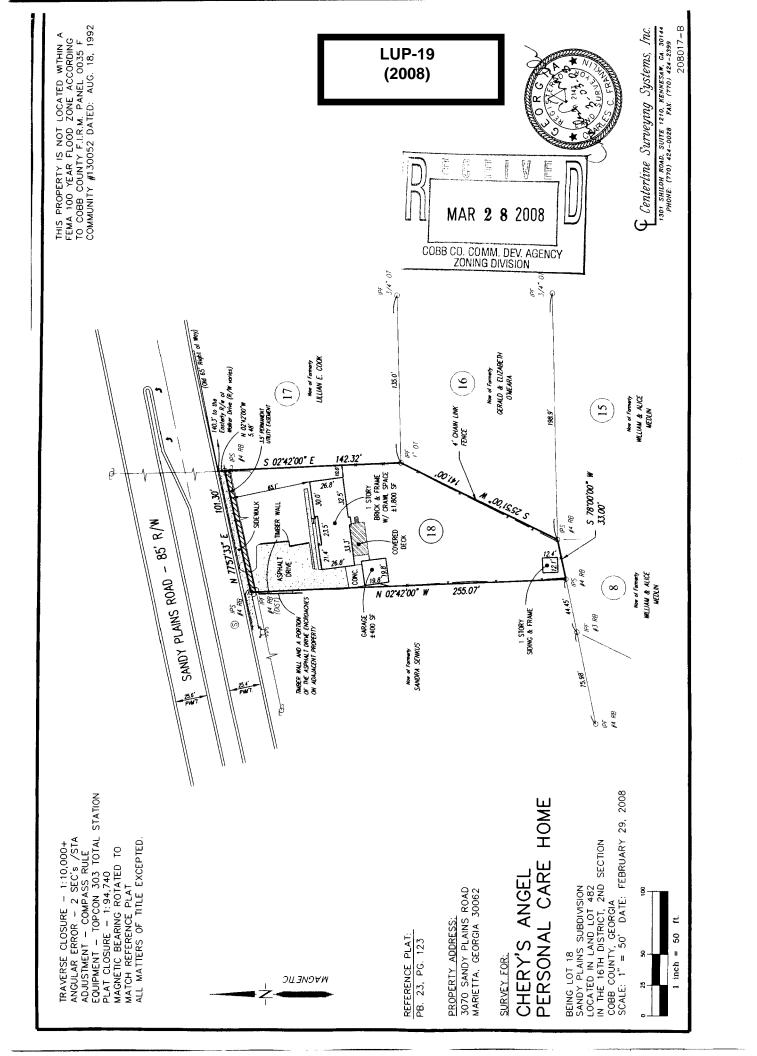

of operation: Seven days per week from 5 a.m. thru 11 p.m.;
- d) List all requested variance: 1.) Reduction of the required Landscaped Buffer along the northern property line, required due to the adjacent Residential zoned property, from a fifty foot (50') undisturbed buffer to a twenty-five foot (25') disturbed/graded and replanted buffer, and; 2.) Reduction of the required Landscaped Buffer along the southern property line, required due to the adjacent Residential zoned property, from a fifty foot (50') undisturbed buffer to a fifty foot (50') disturbed/graded and replanted buffer. The proposed buffer areas will be replanted with an approved mix of evergreen trees upon completion of the grading in the proposed disturbed/replanted buffer areas.

Part 3. Other Pertinent Information

None



| APPLICANT:          | Marie Jean                         |                 | PETITION NO:             | LUP-19           |
|---------------------|------------------------------------|-----------------|--------------------------|------------------|
|                     | 678-401-4138                       |                 | HEARING DATE (PC):       | 06-03-08         |
| REPRESENTA          | TIVE: Marie Jean                   |                 | HEARING DATE (BOC):      | 06-17-08         |
|                     | 678-401-4138                       |                 | PRESENT ZONING:          | R-20             |
| TITLEHOLDE          | R: Abnozadeh Zohreh                |                 |                          |                  |
|                     |