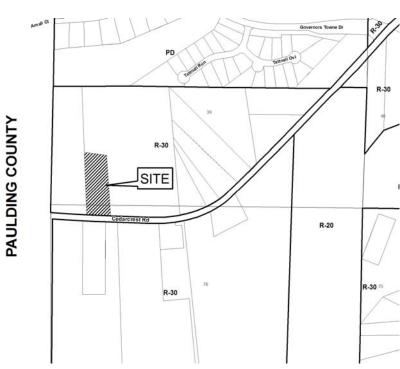

|                   |  |
| WEST:                                                      |                                      |                   |  |
| FUTU                                                       | TURE LAND USE MAP: Rural Residential |                   |  |
| OPPOSITION: NO. OPPOSEDPETITION NO:SPOKE                   | SMAN                                 |                   |  |
|                                                            |                                      |                   |  |

PLANNING COMMISSION RECOMMENDATI
APPROVED\_\_\_\_\_MOTION BY\_\_\_\_
REJECTED\_\_\_SECONDED\_\_\_
HELD\_\_\_CARRIED\_\_\_\_

BOARD OF COMMISSIONERS DECISION
APPROVED\_\_\_\_MOTION BY\_\_\_\_
REJECTED\_\_\_SECONDED\_\_\_\_

HELD\_\_\_\_CARRIED\_\_\_\_

**STIPULATIONS:** 





### Community Development Agency

LUP-20 (2008)

Zoning Division 191 Lawrence Street

Marietta, Georgia 30060-1661

PHONE: (770) 528-2035 FAX: (770) 528-2003

Mark Danneman Division Manager

## **Temporary Land Use Permit Worksheet**

(For temporary commercial use of residentially zoned property)

|            | 1. Type of business: Therapy Services for Autistic Chil<br>2. Total number of employees: 2 to 6                                                                                                                                                                                                                                                                                                    |  |  |  |  |
|------------|-------------------------------------------------------------------