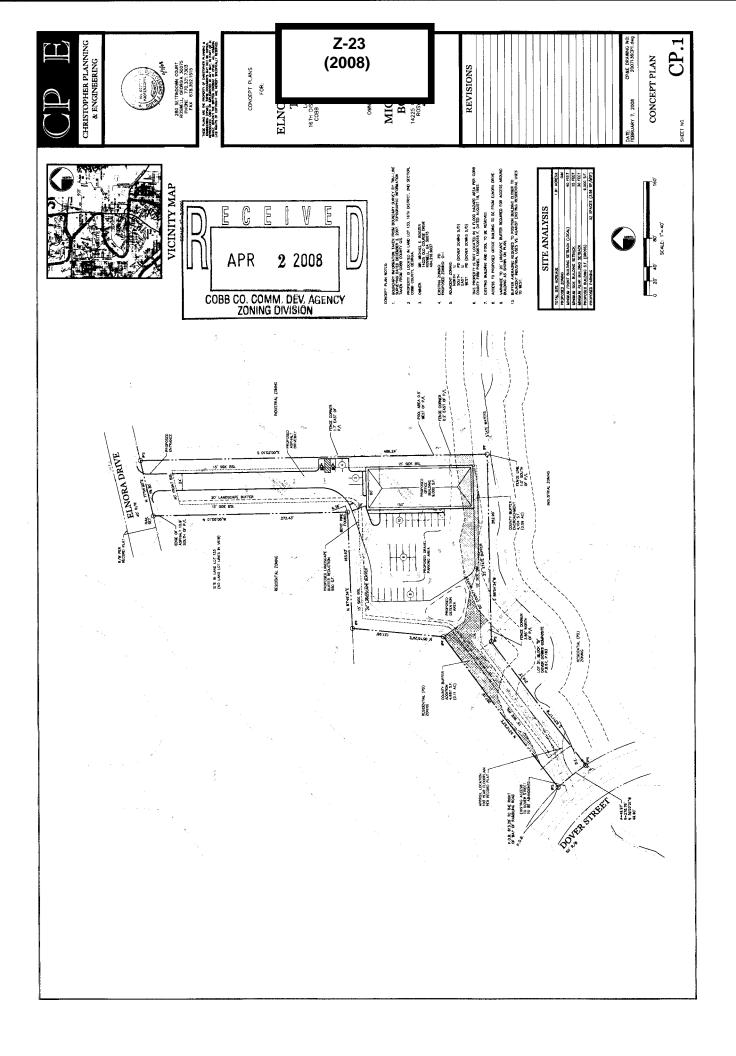

| APPLICANT: Michael E. Boozer                                             | PETITION NO:               | Z-23            |
|--------------------------------------------------------------------------|----------------------------|-----------------|
| 404-216-9037                                                             | HEARING DATE (PC):         | 06-03-08        |
| REPRESENTATIVE: Sams, Larkin & Huff, LLP                                 | HEARING DATE (BOC):        | 06-17-08        |
| Garvis L. Sams, Jr. 770-422-7016                                         | PRESENT ZONING:            | PUD             |
| TITLEHOLDER: Michael E. Boozer                                           |                            |                 |
|                                                                          | PROPOSED ZONING:           | OI              |
| PROPERTY LOCATION: Located on the south side of Elnora Drive,            |                            |                 |
| west of Shallowford Road, and on the northeasterly side of Dover Street, | PROPOSED USE:              | Offices         |
| east of Rambling Road.                                                   |                            |                 |
| ACCESS TO PROPERTY: Elnora Drive                                         | SIZE OF TRACT:             | 1.91 acres      |
|                                                                          | DISTRICT:                  |                 |
| PHYSICAL CHARACTERISTICS TO SITE:                                        | LAND LOT(S):               |                 |
|                                                                          | PARCEL(S):                 |                 |
|                                                                          | TAXES: PAID X D            |                 |
| CONTIGUOUS ZONING/DEVELOPMENT                                            | COMMISSION DISTRICT        | · 3             |
| NORTH:                                                                   |                            |                 |
| SOUTH:                                                                   |                            |                 |
| EAST:                                                                    |                            |                 |
| WEST:                                                                    |                            |                 |
|                                                                          |                            |                 |
| FUTURE LANI                                                              | D USE MAP: Low Density Res | <u>idential</u> |
|                                                                          |                            |                 |
| OPPOSITION: NO. OPPOSEDPETITION NO:SPOKESM                               | MAN                        |                 |
| PLANNING COMMISSION RECOMMENDATION                                       | GC R.20                    |                 |
| APPROVEDMOTION BY                                                        | S GC 55 Ector              | Dr.             |
| REJECTEDSECONDED                                                         | OS (6)                     | 1 1 1           |
| HELDCARRIED                                                              | OS V AND                   | 9               |
| TIELDCARRIED                                                             | 9 9 90                     | 8 HI            |
| THEEDCARRIED                                                             |                            |                 |
| BOARD OF COMMISSIONERS DECISION                                          | G GC GC                    |                 |

SITE

## **Summary of Intent for Rezoning\***

| Non-residential Rezoning Information (attach additional information if needed)  a) Proposed use(s): 9,000 square foot office building.  b) Proposed building architecture: One-story metal building with brick and EFIS according to the stream bank buffer and off-setting stream bank buffer averaging.                                                                                                                                                                                                                                                                                                                                                                                                                                                                                                                                                                                                                                                                                                                                                                                                                                                                                                                                                                   | Reside        | ential Rezoning Information (attach additional information if needed)                                                               |
|-----------------------------------------------------------------------------------------------------------------------------------------------------------------------------------------------------------------------------------------------------------------------------------------------------------------------------------------------------------------------------------------------------------------------------------------------------------------------------------------------------------------------------------------------------------------------------------------------------------------------------------------------------------------------------------------------------------------------------------------------------------------------------------------------------------------------------------------------------------------------------------------------------------------------------------------------------------------------------------------------------------------------------------------------------------------------------------------------------------------------------------------------------------------------------------------------------------------------------------------------------------------------------|---------------|-------------------------------------------------------------------------------------------------------------------------------------|
| c) Proposed selling prices(s): d) List all requested variances:  Non-residential Rezoning Information (attach additional information if needed) a) Proposed use(s): 9,000 square foot office building. b) Proposed building architecture: One-story metal building with brick and EFIS accccc) c) Proposed hours/days of operation: 8:00 a.m. until 5:00 p.m. Monday through Friday. d) List all requested variances: As shown on the site plan which includes an encroachm into the stream bank buffer and off-setting stream bank buffer averaging.  3. Other Pertinent Information (List or attach additional information if needed) The subject property is bordered on the north by property zoned Light Industrial (LI); on the south by property zoned Light Industrial (LI); on the south by property zoned General Commercial (and on the west by property zoned PUD and R-20.  Originally a part of the amenity area for Dover Downs Subdivision, the subject property was removed from the original site plan by action of the Board of Commissioners at their "Other B agenda on March 18, 2008. The reason for the amendment to the original subdivisions its plan because of the fact that the amenity area had been sold by the Cobb County Tax Commissioner | a)            | Proposed unit square-footage(s):                                                                                                    |
| c) Proposed selling prices(s): d) List all requested variances:  Non-residential Rezoning Information (attach additional information if needed) a) Proposed use(s): 9,000 square foot office building. b) Proposed building architecture: One-story metal building with brick and EFIS accccc) c) Proposed hours/days of operation: 8:00 a.m. until 5:00 p.m. Monday through Friday. d) List all requested variances: As shown on the site plan which includes an encroachm into the stream bank buffer and off-setting stream bank buffer averaging.  3. Other Pertinent Information (List or attach additional information if needed) The subject property is bordered on the north by property zoned Light Industrial (LI); on the south by property zoned Light Industrial (LI); on the south by property zoned General Commercial (and on the west by property zoned PUD and R-20.  Originally a part of the amenity area for Dover Downs Subdivision, the subject property was removed from the original site plan by action of the Board of Commissioners at their "Other B agenda on March 18, 2008. The reason for the amendment to the original subdivisions its plan because of the fact that the amenity area had been sold by the Cobb County Tax Commissioner | b)            | Proposed building architecture:                                                                                                     |
| Non-residential Rezoning Information (attach additional information if needed)  a) Proposed use(s): 9,000 square foot office building.  b) Proposed building architecture: One-story metal building with brick and EFIS access.  c) Proposed hours/days of operation: 8:00 a.m. until 5:00 p.m. Monday through Friday.  d) List all requested variances: As shown on the site plan which includes an encroachme into the stream bank buffer and off-setting stream bank buffer averaging.  3. Other Pertinent Information (List or attach additional information if needed)  The subject property is bordered on the north by property zoned Light Industrial (LI); on the subject property zoned Light Industrial (LI); on the south by property zoned General Commercial (and on the west by property zoned PUD and R-20.  Originally a part of the amenity area for Dover Downs Subdivision, the subject property was removed from the original site plan by action of the Board of Commissioners at their "Other B agenda on March 18, 2008. The reason for the amendment to the original subdivision site plan because of the fact that the amenity area had been sold by the Cobb County Tax Commissioners                                                            | c)            | Proposed selling prices(s):                                                                                                         |
| Non-residential Rezoning Information (attach additional information if needed)  a) Proposed use(s): 9,000 square foot office building.  b) Proposed building architecture: One-story metal building with brick and EFIS accessory.  c) Proposed hours/days of operation: 8:00 a.m. until 5:00 p.m. Monday through Friday.  d) List all requested variances: As shown on the site plan which includes an encroachme into the stream bank buffer and off-setting stream bank buffer averaging.  3. Other Pertinent Information (List or attach additional information if needed)  The subject property is bordered on the north by property zoned Light Industrial (LI); on the south by property zoned Light Industrial (LI); on the south by property zoned General Commercial (and on the west by property zoned PUD and R-20.  Originally a part of the amenity area for Dover Downs Subdivision, the subject property was removed from the original site plan by action of the Board of Commissioners at their "Other Bagenda on March 18, 2008. The reason for the amendment to the original subdivision site plan because of the fact that the amenity area had been sold by the Cobb County Tax Commissioners.                                                        | d)            | List all requested variances:                                                                                                       |
| a) Proposed use(s):                                                                                                                                                                                                                                                                                                                                                                                                                                                                                                                                                                                                                                                                                                                                                                                                                                                                                                                                                                                                                                                                                                                                                                                                                                                         |               |                                                                                                                                     |
| a) Proposed use(s):                                                                                                                                                                                                                                                                                                                                                                                                                                                                                                                                                                                                                                                                                                                                                                                                                                                                                                                                                                                                                                                                                                                                                                                                                                                         | Non-r         | esidential Rezoning Information (attach additional information if needed)                                                           |
| c) Proposed hours/days of operation:  8:00 a.m. until 5:00 p.m. Monday through Friday.  d) List all requested variances: As shown on the site plan which includes an encroachm into the stream bank buffer and off-setting stream bank buffer averaging.  3. Other Pertinent Information (List or attach additional information if needed)  The subject property is bordered on the north by property zoned Light Industrial (LI); on the by property zoned Light Industrial (LI); on the south by property zoned General Commercial (and on the west by property zoned PUD and R-20.  Originally a part of the amenity area for Dover Downs Subdivision, the subject property was removed from the original site plan by action of the Board of Commissioners at their "Other B agenda on March 18, 2008. The reason for the amendment to the original subdivision site plan because of the fact that the amenity area had been sold by the Cobb County Tax Commissioner                                                                                                                                                                                                                                                                                                   |               |                                                                                                                                     |
| c) Proposed hours/days of operation:  8:00 a.m. until 5:00 p.m. Monday through Friday.  d) List all requested variances: As shown on the site plan which includes an encroachm into the stream bank buffer and off-setting stream bank buffer averaging.  3. Other Pertinent Information (List or attach additional information if needed)  The subject property is bordered on the north by property zoned Light Industrial (LI); on the by property zoned Light Industrial (LI); on the south by property zoned General Commercial (and on the west by property zoned PUD and R-20.  Originally a part of the amenity area for Dover Downs Subdivision, the subject property was removed from the original site plan by action of the Board of Commissioners at their "Other B agenda on March 18, 2008. The reason for the amendment to the original subdivision site plan because of the fact that the amenity area had been sold by the Cobb County Tax Commissioner                                                                                                                                                                                                                                                                                                   |               |                                                                                                                                     |
| d) List all requested variances: As shown on the site plan which includes an encroachm into the stream bank buffer and off-setting stream bank buffer averaging.  3. Other Pertinent Information (List or attach additional information if needed)  The subject property is bordered on the north by property zoned Light Industrial (LI); on the by property zoned Light Industrial (LI); on the south by property zoned General Commercial (and on the west by property zoned PUD and R-20.  Originally a part of the amenity area for Dover Downs Subdivision, the subject property was removed from the original site plan by action of the Board of Commissioners at their "Other Bagenda on March 18, 2008. The reason for the amendment to the original subdivision site plan because of the fact that the amenity area had been sold by the Cobb County Tax Commissioner                                                                                                                                                                                                                                                                                                                                                                                            | <b>b</b> )    | Proposed building architecture: One-story metal building with brick and EFIS accent                                                 |
| d) List all requested variances: As shown on the site plan which includes an encroachm into the stream bank buffer and off-setting stream bank buffer averaging.  3. Other Pertinent Information (List or attach additional information if needed)  The subject property is bordered on the north by property zoned Light Industrial (LI); on the by property zoned Light Industrial (LI); on the south by property zoned General Commercial (and on the west by property zoned PUD and R-20.  Originally a part of the amenity area for Dover Downs Subdivision, the subject property was removed from the original site plan by action of the Board of Commissioners at their "Other Bagenda on March 18, 2008. The reason for the amendment to the original subdivision site plan because of the fact that the amenity area had been sold by the Cobb County Tax Commissioner                                                                                                                                                                                                                                                                                                                                                                                            | -             |                                                                                                                                     |
| into the stream bank buffer and off-setting stream bank buffer averaging.  3. Other Pertinent Information (List or attach additional information if needed)  The subject property is bordered on the north by property zoned Light Industrial (LI); on the by property zoned Light Industrial (LI); on the south by property zoned General Commercial (and on the west by property zoned PUD and R-20.  Originally a part of the amenity area for Dover Downs Subdivision, the subject property was removed from the original site plan by action of the Board of Commissioners at their "Other B agenda on March 18, 2008. The reason for the amendment to the original subdivision site plan because of the fact that the amenity area had been sold by the Cobb County Tax Commissioner                                                                                                                                                                                                                                                                                                                                                                                                                                                                                  | c)            | Proposed hours/days of operation: 8:00 a.m. until 5:00 p.m. Monday through Friday.                                                  |
| into the stream bank buffer and off-setting stream bank buffer averaging.  3. Other Pertinent Information (List or attach additional information if needed)  The subject property is bordered on the north by property zoned Light Industrial (LI); on the by property zoned Light Industrial (LI); on the south by property zoned General Commercial (and on the west by property zoned PUD and R-20.  Originally a part of the amenity area for Dover Downs Subdivision, the subject property was removed from the original site plan by action of the Board of Commissioners at their "Other B agenda on March 18, 2008. The reason for the amendment to the original subdivision site plan because of the fact that the amenity area had been sold by the Cobb County Tax Commissioner                                                                                                                                                                                                                                                                                                                                                                                                                                                                                  | <del>d)</del> | List all requested variances: As shown on the site plan which includes an encroachmen                                               |
| 3. Other Pertinent Information (List or attach additional information if needed)  The subject property is bordered on the north by property zoned Light Industrial (LI); on the by property zoned Light Industrial (LI); on the south by property zoned General Commercial (and on the west by property zoned PUD and R-20.  Originally a part of the amenity area for Dover Downs Subdivision, the subject property was removed from the original site plan by action of the Board of Commissioners at their "Other Bagenda on March 18, 2008. The reason for the amendment to the original subdivision site plan because of the fact that the amenity area had been sold by the Cobb County Tax Commissioners                                                                                                                                                                                                                                                                                                                                                                                                                                                                                                                                                             | ,             |                                                                                                                                     |
| The subject property is bordered on the north by property zoned Light Industrial (LI); on the south by property zoned Light Industrial (LI); on the south by property zoned General Commercial (and on the west by property zoned PUD and R-20.  Originally a part of the amenity area for Dover Downs Subdivision, the subject property was removed from the original site plan by action of the Board of Commissioners at their "Other Bagenda on March 18, 2008. The reason for the amendment to the original subdivision site plan because of the fact that the amenity area had been sold by the Cobb County Tax Commissioner                                                                                                                                                                                                                                                                                                                                                                                                                                                                                                                                                                                                                                          |               | the stream same same same same same same same s                                                                                     |
| The subject property is bordered on the north by property zoned Light Industrial (LI); on the south by property zoned Light Industrial (LI); on the south by property zoned General Commercial (and on the west by property zoned PUD and R-20.  Originally a part of the amenity area for Dover Downs Subdivision, the subject property was removed from the original site plan by action of the Board of Commissioners at their "Other Bagenda on March 18, 2008. The reason for the amendment to the original subdivision site plan because of the fact that the amenity area had been sold by the Cobb County Tax Commissioner                                                                                                                                                                                                                                                                                                                                                                                                                                                                                                                                                                                                                                          |               |                                                                                                                                     |
| The subject property is bordered on the north by property zoned Light Industrial (LI); on the south by property zoned Light Industrial (LI); on the south by property zoned General Commercial (and on the west by property zoned PUD and R-20.  Originally a part of the amenity area for Dover Downs Subdivision, the subject property was removed from the original site plan by action of the Board of Commissioners at their "Other Bagenda on March 18, 2008. The reason for the amendment to the original subdivision site plan because of the fact that the amenity area had been sold by the Cobb County Tax Commissioner                                                                                                                                                                                                                                                                                                                                                                                                                                                                                                                                                                                                                                          |               |                                                                                                                                     |
| by property zoned Light Industrial (LI); on the south by property zoned General Commercial (and on the west by property zoned PUD and R-20.  Originally a part of the amenity area for Dover Downs Subdivision, the subject property was removed from the original site plan by action of the Board of Commissioners at their "Other Bagenda on March 18, 2008. The reason for the amendment to the original subdivision site plan because of the fact that the amenity area had been sold by the Cobb County Tax Commissioner                                                                                                                                                                                                                                                                                                                                                                                                                                                                                                                                                                                                                                                                                                                                              | 3. Oth        | ner Pertinent Information (List or attach additional information if needed)                                                         |
| Originally a part of the amenity area for Dover Downs Subdivision, the subject property was removed from the original site plan by action of the Board of Commissioners at their "Other Bagenda on March 18, 2008. The reason for the amendment to the original subdivision site plan because of the fact that the amenity area had been sold by the Cobb County Tax Commissioner                                                                                                                                                                                                                                                                                                                                                                                                                                                                                                                                                                                                                                                                                                                                                                                                                                                                                           | The s         | subject property is bordered on the north by property zoned Light Industrial (LI); on the we                                        |
| removed from the original site plan by action of the Board of Commissioners at their "Other Bagenda on March 18, 2008. The reason for the amendment to the original subdivision site plan because of the fact that the amenity area had been sold by the Cobb County Tax Commissioner                                                                                                                                                                                                                                                                                                                                                                                                                                                                                                                                                                                                                                                                                                                                                                                                                                                                                                                                                                                       | by pr         | operty zoned Light Industrial (L1); on the south by property zoned General Commercial (Gon the west by property zoned PUD and R-20. |
| agenda on March 18, 2008. The reason for the amendment to the original subdivision site plan because of the fact that the amenity area had been sold by the Cobb County Tax Commissioner                                                                                                                                                                                                                                                                                                                                                                                                                                                                                                                                                                                                                                                                                                                                                                                                                                                                                                                                                                                                                                                                                    |               |                                                                                                                                     |
| because of the fact that the amenity area had been sold by the Cobb County Tax Commissioner                                                                                                                                                                                                                                                                                                                                                                                                                                                                                                                                                                                                                                                                                                                                                                                                                                                                                                                                                                                                                                                                                                                                                                                 | agen          | da on March 18, 2008. The reason for the amendment to the original subdivision site plan wa                                         |
|                                                                                                                                                                                                                                                                                                                                                                                                                                                                                                                                                                                                                                                                                                                                                                                                                                                                                                                                                                                                                                                                                                                                                                                                                                                                             | becar         | use of the fact that the amenity area had been sold by the Cobb County Tax Commissioner ar                                          |