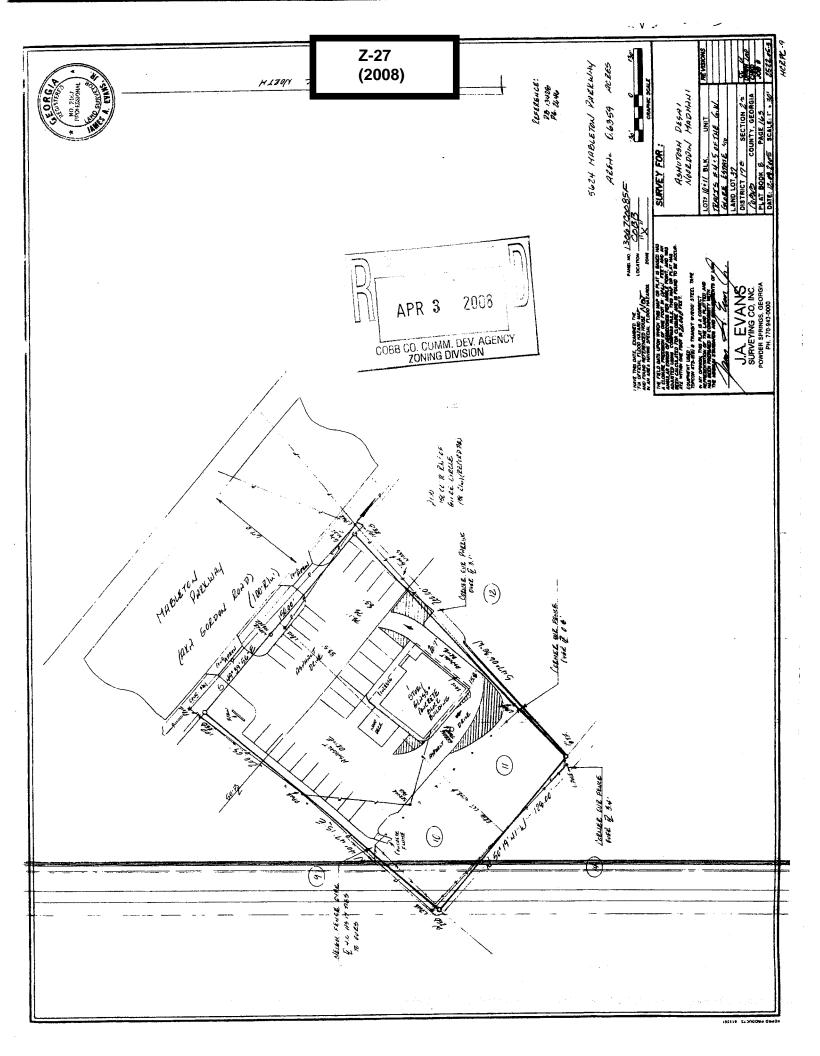

## **Summary of Intent for Rezoning\***

| Non-residential Rezoning Information (attach additional information if needed)  a) Proposed use(s): 9,000 square foot office building.  b) Proposed building architecture: One-story metal building with brick and EFIS according to the stream bank buffer and off-setting stream bank buffer averaging.                                                                                                                                                                                                                                                                                                                                                                                                                                                                                                                                                                                                                                                                                                                                                                                                                                                                                                                                                                   | Reside        | ential Rezoning Information (attach additional information if needed)                                                               |
|-----------------------------------------------------------------------------------------------------------------------------------------------------------------------------------------------------------------------------------------------------------------------------------------------------------------------------------------------------------------------------------------------------------------------------------------------------------------------------------------------------------------------------------------------------------------------------------------------------------------------------------------------------------------------------------------------------------------------------------------------------------------------------------------------------------------------------------------------------------------------------------------------------------------------------------------------------------------------------------------------------------------------------------------------------------------------------------------------------------------------------------------------------------------------------------------------------------------------------------------------------------------------------|---------------|-------------------------------------------------------------------------------------------------------------------------------------|
| c) Proposed selling prices(s): d) List all requested variances:  Non-residential Rezoning Information (attach additional information if needed) a) Proposed use(s): 9,000 square foot office building. b) Proposed building architecture: One-story metal building with brick and EFIS accccc) c) Proposed hours/days of operation: 8:00 a.m. until 5:00 p.m. Monday through Friday. d) List all requested variances: As shown on the site plan which includes an encroachm into the stream bank buffer and off-setting stream bank buffer averaging.  3. Other Pertinent Information (List or attach additional information if needed) The subject property is bordered on the north by property zoned Light Industrial (LI); on the south by property zoned Light Industrial (LI); on the south by property zoned General Commercial (and on the west by property zoned PUD and R-20.  Originally a part of the amenity area for Dover Downs Subdivision, the subject property was removed from the original site plan by action of the Board of Commissioners at their "Other B agenda on March 18, 2008. The reason for the amendment to the original subdivisions its plan because of the fact that the amenity area had been sold by the Cobb County Tax Commissioner | a)            | Proposed unit square-footage(s):                                                                                                    |
| c) Proposed selling prices(s): d) List all requested variances:  Non-residential Rezoning Information (attach additional information if needed) a) Proposed use(s): 9,000 square foot office building. b) Proposed building architecture: One-story metal building with brick and EFIS accccc) c) Proposed hours/days of operation: 8:00 a.m. until 5:00 p.m. Monday through Friday. d) List all requested variances: As shown on the site plan which includes an encroachm into the stream bank buffer and off-setting stream bank buffer averaging.  3. Other Pertinent Information (List or attach additional information if needed) The subject property is bordered on the north by property zoned Light Industrial (LI); on the south by property zoned Light Industrial (LI); on the south by property zoned General Commercial (and on the west by property zoned PUD and R-20.  Originally a part of the amenity area for Dover Downs Subdivision, the subject property was removed from the original site plan by action of the Board of Commissioners at their "Other B agenda on March 18, 2008. The reason for the amendment to the original subdivisions its plan because of the fact that the amenity area had been sold by the Cobb County Tax Commissioner | b)            | Proposed building architecture:                                                                                                     |
| Non-residential Rezoning Information (attach additional information if needed)  a) Proposed use(s): 9,000 square foot office building.  b) Proposed building architecture: One-story metal building with brick and EFIS access.  c) Proposed hours/days of operation: 8:00 a.m. until 5:00 p.m. Monday through Friday.  d) List all requested variances: As shown on the site plan which includes an encroachme into the stream bank buffer and off-setting stream bank buffer averaging.  3. Other Pertinent Information (List or attach additional information if needed)  The subject property is bordered on the north by property zoned Light Industrial (LI); on the subject property zoned Light Industrial (LI); on the south by property zoned General Commercial (and on the west by property zoned PUD and R-20.  Originally a part of the amenity area for Dover Downs Subdivision, the subject property was removed from the original site plan by action of the Board of Commissioners at their "Other B agenda on March 18, 2008. The reason for the amendment to the original subdivision site plan because of the fact that the amenity area had been sold by the Cobb County Tax Commissioners                                                            | c)            | Proposed selling prices(s):                                                                                                         |
| Non-residential Rezoning Information (attach additional information if needed)  a) Proposed use(s): 9,000 square foot office building.  b) Proposed building architecture: One-story metal building with brick and EFIS accessory.  c) Proposed hours/days of operation: 8:00 a.m. until 5:00 p.m. Monday through Friday.  d) List all requested variances: As shown on the site plan which includes an encroachme into the stream bank buffer and off-setting stream bank buffer averaging.  3. Other Pertinent Information (List or attach additional information if needed)  The subject property is bordered on the north by property zoned Light Industrial (LI); on the south by property zoned Light Industrial (LI); on the south by property zoned General Commercial (and on the west by property zoned PUD and R-20.  Originally a part of the amenity area for Dover Downs Subdivision, the subject property was removed from the original site plan by action of the Board of Commissioners at their "Other Bagenda on March 18, 2008. The reason for the amendment to the original subdivision site plan because of the fact that the amenity area had been sold by the Cobb County Tax Commissioners.                                                        | d)            | List all requested variances:                                                                                                       |
| a) Proposed use(s):                                                                                                                                                                                                                                                                                                                                                                                                                                                                                                                                                                                                                                                                                                                                                                                                                                                                                                                                                                                                                                                                                                                                                                                                                                                         |               |                                                                                                                                     |
| a) Proposed use(s):                                                                                                                                                                                                                                                                                                                                                                                                                                                                                                                                                                                                                                                                                                                                                                                                                                                                                                                                                                                                                                                                                                                                                                                                                                                         | Non-r         | esidential Rezoning Information (attach additional information if needed)                                                           |
| c) Proposed hours/days of operation:  8:00 a.m. until 5:00 p.m. Monday through Friday.  d) List all requested variances: As shown on the site plan which includes an encroachm into the stream bank buffer and off-setting stream bank buffer averaging.  3. Other Pertinent Information (List or attach additional information if needed)  The subject property is bordered on the north by property zoned Light Industrial (LI); on the by property zoned Light Industrial (LI); on the south by property zoned General Commercial (and on the west by property zoned PUD and R-20.  Originally a part of the amenity area for Dover Downs Subdivision, the subject property was removed from the original site plan by action of the Board of Commissioners at their "Other B agenda on March 18, 2008. The reason for the amendment to the original subdivision site plan because of the fact that the amenity area had been sold by the Cobb County Tax Commissioner                                                                                                                                                                                                                                                                                                   |               |                                                                                                                                     |
| c) Proposed hours/days of operation:  8:00 a.m. until 5:00 p.m. Monday through Friday.  d) List all requested variances: As shown on the site plan which includes an encroachm into the stream bank buffer and off-setting stream bank buffer averaging.  3. Other Pertinent Information (List or attach additional information if needed)  The subject property is bordered on the north by property zoned Light Industrial (LI); on the by property zoned Light Industrial (LI); on the south by property zoned General Commercial (and on the west by property zoned PUD and R-20.  Originally a part of the amenity area for Dover Downs Subdivision, the subject property was removed from the original site plan by action of the Board of Commissioners at their "Other B agenda on March 18, 2008. The reason for the amendment to the original subdivision site plan because of the fact that the amenity area had been sold by the Cobb County Tax Commissioner                                                                                                                                                                                                                                                                                                   |               |                                                                                                                                     |
| d) List all requested variances: As shown on the site plan which includes an encroachm into the stream bank buffer and off-setting stream bank buffer averaging.  3. Other Pertinent Information (List or attach additional information if needed)  The subject property is bordered on the north by property zoned Light Industrial (LI); on the by property zoned Light Industrial (LI); on the south by property zoned General Commercial (and on the west by property zoned PUD and R-20.  Originally a part of the amenity area for Dover Downs Subdivision, the subject property was removed from the original site plan by action of the Board of Commissioners at their "Other Bagenda on March 18, 2008. The reason for the amendment to the original subdivision site plan because of the fact that the amenity area had been sold by the Cobb County Tax Commissioner                                                                                                                                                                                                                                                                                                                                                                                            | <b>b</b> )    | Proposed building architecture: One-story metal building with brick and EFIS accent                                                 |
| d) List all requested variances: As shown on the site plan which includes an encroachm into the stream bank buffer and off-setting stream bank buffer averaging.  3. Other Pertinent Information (List or attach additional information if needed)  The subject property is bordered on the north by property zoned Light Industrial (LI); on the by property zoned Light Industrial (LI); on the south by property zoned General Commercial (and on the west by property zoned PUD and R-20.  Originally a part of the amenity area for Dover Downs Subdivision, the subject property was removed from the original site plan by action of the Board of Commissioners at their "Other Bagenda on March 18, 2008. The reason for the amendment to the original subdivision site plan because of the fact that the amenity area had been sold by the Cobb County Tax Commissioner                                                                                                                                                                                                                                                                                                                                                                                            | -             |                                                                                                                                     |
| into the stream bank buffer and off-setting stream bank buffer averaging.  3. Other Pertinent Information (List or attach additional information if needed)  The subject property is bordered on the north by property zoned Light Industrial (LI); on the by property zoned Light Industrial (LI); on the south by property zoned General Commercial (and on the west by property zoned PUD and R-20.  Originally a part of the amenity area for Dover Downs Subdivision, the subject property was removed from the original site plan by action of the Board of Commissioners at their "Other B agenda on March 18, 2008. The reason for the amendment to the original subdivision site plan because of the fact that the amenity area had been sold by the Cobb County Tax Commissioner                                                                                                                                                                                                                                                                                                                                                                                                                                                                                  | c)            | Proposed hours/days of operation: 8:00 a.m. until 5:00 p.m. Monday through Friday.                                                  |
| into the stream bank buffer and off-setting stream bank buffer averaging.  3. Other Pertinent Information (List or attach additional information if needed)  The subject property is bordered on the north by property zoned Light Industrial (LI); on the by property zoned Light Industrial (LI); on the south by property zoned General Commercial (and on the west by property zoned PUD and R-20.  Originally a part of the amenity area for Dover Downs Subdivision, the subject property was removed from the original site plan by action of the Board of Commissioners at their "Other B agenda on March 18, 2008. The reason for the amendment to the original subdivision site plan because of the fact that the amenity area had been sold by the Cobb County Tax Commissioner                                                                                                                                                                                                                                                                                                                                                                                                                                                                                  | <del>d)</del> | List all requested variances: As shown on the site plan which includes an encroachmen                                               |
| 3. Other Pertinent Information (List or attach additional information if needed)  The subject property is bordered on the north by property zoned Light Industrial (LI); on the by property zoned Light Industrial (LI); on the south by property zoned General Commercial (and on the west by property zoned PUD and R-20.  Originally a part of the amenity area for Dover Downs Subdivision, the subject property was removed from the original site plan by action of the Board of Commissioners at their "Other Bagenda on March 18, 2008. The reason for the amendment to the original subdivision site plan because of the fact that the amenity area had been sold by the Cobb County Tax Commissioners                                                                                                                                                                                                                                                                                                                                                                                                                                                                                                                                                             | ,             |                                                                                                                                     |
| The subject property is bordered on the north by property zoned Light Industrial (LI); on the south by property zoned Light Industrial (LI); on the south by property zoned General Commercial (and on the west by property zoned PUD and R-20.  Originally a part of the amenity area for Dover Downs Subdivision, the subject property was removed from the original site plan by action of the Board of Commissioners at their "Other Bagenda on March 18, 2008. The reason for the amendment to the original subdivision site plan because of the fact that the amenity area had been sold by the Cobb County Tax Commissioner                                                                                                                                                                                                                                                                                                                                                                                                                                                                                                                                                                                                                                          |               | the stream same same same same same same same s                                                                                     |
| The subject property is bordered on the north by property zoned Light Industrial (LI); on the south by property zoned Light Industrial (LI); on the south by property zoned General Commercial (and on the west by property zoned PUD and R-20.  Originally a part of the amenity area for Dover Downs Subdivision, the subject property was removed from the original site plan by action of the Board of Commissioners at their "Other Bagenda on March 18, 2008. The reason for the amendment to the original subdivision site plan because of the fact that the amenity area had been sold by the Cobb County Tax Commissioner                                                                                                                                                                                                                                                                                                                                                                                                                                                                                                                                                                                                                                          |               |                                                                                                                                     |
| The subject property is bordered on the north by property zoned Light Industrial (LI); on the south by property zoned Light Industrial (LI); on the south by property zoned General Commercial (and on the west by property zoned PUD and R-20.  Originally a part of the amenity area for Dover Downs Subdivision, the subject property was removed from the original site plan by action of the Board of Commissioners at their "Other Bagenda on March 18, 2008. The reason for the amendment to the original subdivision site plan because of the fact that the amenity area had been sold by the Cobb County Tax Commissioner                                                                                                                                                                                                                                                                                                                                                                                                                                                                                                                                                                                                                                          |               |                                                                                                                                     |
| by property zoned Light Industrial (LI); on the south by property zoned General Commercial (and on the west by property zoned PUD and R-20.  Originally a part of the amenity area for Dover Downs Subdivision, the subject property was removed from the original site plan by action of the Board of Commissioners at their "Other Bagenda on March 18, 2008. The reason for the amendment to the original subdivision site plan because of the fact that the amenity area had been sold by the Cobb County Tax Commissioner                                                                                                                                                                                                                                                                                                                                                                                                                                                                                                                                                                                                                                                                                                                                              | 3. Oth        | ner Pertinent Information (List or attach additional information if needed)                                                         |
| Originally a part of the amenity area for Dover Downs Subdivision, the subject property was removed from the original site plan by action of the Board of Commissioners at their "Other Bagenda on March 18, 2008. The reason for the amendment to the original subdivision site plan because of the fact that the amenity area had been sold by the Cobb County Tax Commissioner                                                                                                                                                                                                                                                                                                                                                                                                                                                                                                                                                                                                                                                                                                                                                                                                                                                                                           | The s         | subject property is bordered on the north by property zoned Light Industrial (LI); on the we                                        |
| removed from the original site plan by action of the Board of Commissioners at their "Other Bagenda on March 18, 2008. The reason for the amendment to the original subdivision site plan because of the fact that the amenity area had been sold by the Cobb County Tax Commissioner                                                                                                                                                                                                                                                                                                                                                                                                                                                                                                                                                                                                                                                                                                                                                                                                                                                                                                                                                                                       | by pr         | operty zoned Light Industrial (L1); on the south by property zoned General Commercial (Gon the west by property zoned PUD and R-20. |
| agenda on March 18, 2008. The reason for the amendment to the original subdivision site plan because of the fact that the amenity area had been sold by the Cobb County Tax Commissioner                                                                                                                                                                                                                                                                                                                                                                                                                                                                                                                                                                                                                                                                                                                                                                                                                                                                                                                                                                                                                                                                                    |               |                                                                                                                                     |
| because of the fact that the amenity area had been sold by the Cobb County Tax Commissioner                                                                                                                                                                                                                                                                                                                                                                                                                                                                                                                                                                                                                                                                                                                                                                                                                                                                                                                                                                                                                                                                                                                                                                                 | agen          | da on March 18, 2008. The reason for the amendment to the original subdivision site plan wa                                         |
|                                                                                                                                                                                                                                                                                                                                                                                                                                                                                                                                                                                                                                                                                                                                                                                                                                                                                                                                                                                                                                                                                                                                                                                                                                                                             | becar         | use of the fact that the amenity area had been sold by the Cobb County Tax Commissioner ar                                          |