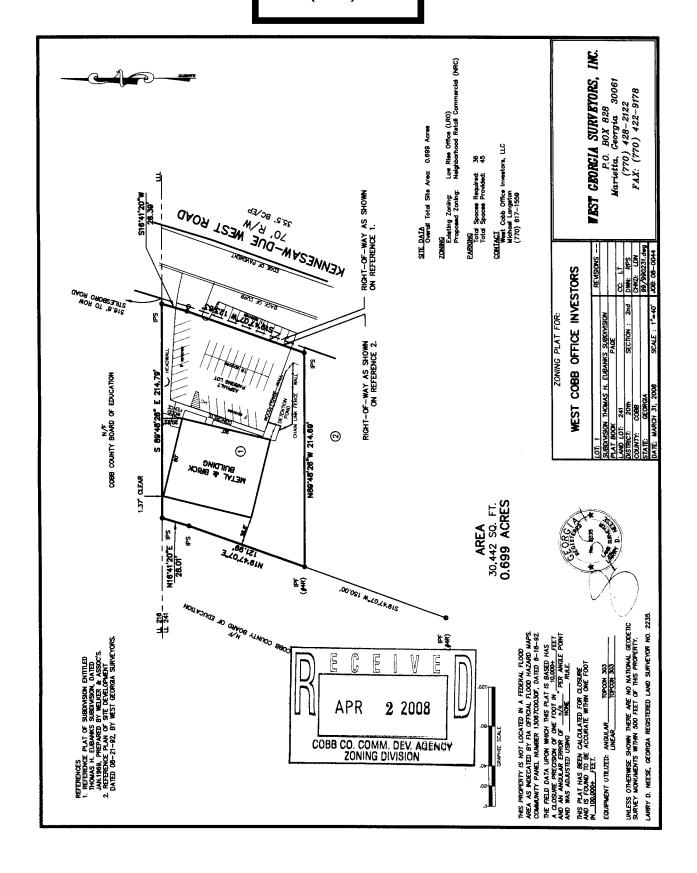

## **Summary of Intent for Rezoning\***

| Non-residential Rezoning Information (attach additional information if needed)  a) Proposed use(s): 9,000 square foot office building.  b) Proposed building architecture: One-story metal building with brick and EFIS according to the stream bank buffer and off-setting stream bank buffer averaging.                                                                                                                                                                                                                                                                                                                                                                                                                                                                                                                                                                                                                                                                                                                                                                                                                                                                                                                                                                   | Reside        | ential Rezoning Information (attach additional information if needed)                                                               |
|-----------------------------------------------------------------------------------------------------------------------------------------------------------------------------------------------------------------------------------------------------------------------------------------------------------------------------------------------------------------------------------------------------------------------------------------------------------------------------------------------------------------------------------------------------------------------------------------------------------------------------------------------------------------------------------------------------------------------------------------------------------------------------------------------------------------------------------------------------------------------------------------------------------------------------------------------------------------------------------------------------------------------------------------------------------------------------------------------------------------------------------------------------------------------------------------------------------------------------------------------------------------------------|---------------|-------------------------------------------------------------------------------------------------------------------------------------|
| c) Proposed selling prices(s): d) List all requested variances:  Non-residential Rezoning Information (attach additional information if needed) a) Proposed use(s): 9,000 square foot office building. b) Proposed building architecture: One-story metal building with brick and EFIS accccc) c) Proposed hours/days of operation: 8:00 a.m. until 5:00 p.m. Monday through Friday. d) List all requested variances: As shown on the site plan which includes an encroachm into the stream bank buffer and off-setting stream bank buffer averaging.  3. Other Pertinent Information (List or attach additional information if needed) The subject property is bordered on the north by property zoned Light Industrial (LI); on the south by property zoned Light Industrial (LI); on the south by property zoned General Commercial (and on the west by property zoned PUD and R-20.  Originally a part of the amenity area for Dover Downs Subdivision, the subject property was removed from the original site plan by action of the Board of Commissioners at their "Other B agenda on March 18, 2008. The reason for the amendment to the original subdivisions its plan because of the fact that the amenity area had been sold by the Cobb County Tax Commissioner | a)            | Proposed unit square-footage(s):                                                                                                    |
| c) Proposed selling prices(s): d) List all requested variances:  Non-residential Rezoning Information (attach additional information if needed) a) Proposed use(s): 9,000 square foot office building. b) Proposed building architecture: One-story metal building with brick and EFIS accccc) c) Proposed hours/days of operation: 8:00 a.m. until 5:00 p.m. Monday through Friday. d) List all requested variances: As shown on the site plan which includes an encroachm into the stream bank buffer and off-setting stream bank buffer averaging.  3. Other Pertinent Information (List or attach additional information if needed) The subject property is bordered on the north by property zoned Light Industrial (LI); on the south by property zoned Light Industrial (LI); on the south by property zoned General Commercial (and on the west by property zoned PUD and R-20.  Originally a part of the amenity area for Dover Downs Subdivision, the subject property was removed from the original site plan by action of the Board of Commissioners at their "Other B agenda on March 18, 2008. The reason for the amendment to the original subdivisions its plan because of the fact that the amenity area had been sold by the Cobb County Tax Commissioner | b)            | Proposed building architecture:                                                                                                     |
| Non-residential Rezoning Information (attach additional information if needed)  a) Proposed use(s): 9,000 square foot office building.  b) Proposed building architecture: One-story metal building with brick and EFIS access.  c) Proposed hours/days of operation: 8:00 a.m. until 5:00 p.m. Monday through Friday.  d) List all requested variances: As shown on the site plan which includes an encroachme into the stream bank buffer and off-setting stream bank buffer averaging.  3. Other Pertinent Information (List or attach additional information if needed)  The subject property is bordered on the north by property zoned Light Industrial (LI); on the subject property zoned Light Industrial (LI); on the south by property zoned General Commercial (and on the west by property zoned PUD and R-20.  Originally a part of the amenity area for Dover Downs Subdivision, the subject property was removed from the original site plan by action of the Board of Commissioners at their "Other B agenda on March 18, 2008. The reason for the amendment to the original subdivision site plan because of the fact that the amenity area had been sold by the Cobb County Tax Commissioners                                                            | c)            | Proposed selling prices(s):                                                                                                         |
| Non-residential Rezoning Information (attach additional information if needed)  a) Proposed use(s): 9,000 square foot office building.  b) Proposed building architecture: One-story metal building with brick and EFIS accessory.  c) Proposed hours/days of operation: 8:00 a.m. until 5:00 p.m. Monday through Friday.  d) List all requested variances: As shown on the site plan which includes an encroachme into the stream bank buffer and off-setting stream bank buffer averaging.  3. Other Pertinent Information (List or attach additional information if needed)  The subject property is bordered on the north by property zoned Light Industrial (LI); on the south by property zoned Light Industrial (LI); on the south by property zoned General Commercial (and on the west by property zoned PUD and R-20.  Originally a part of the amenity area for Dover Downs Subdivision, the subject property was removed from the original site plan by action of the Board of Commissioners at their "Other Bagenda on March 18, 2008. The reason for the amendment to the original subdivision site plan because of the fact that the amenity area had been sold by the Cobb County Tax Commissioners.                                                        | d)            | List all requested variances:                                                                                                       |
| a) Proposed use(s):                                                                                                                                                                                                                                                                                                                                                                                                                                                                                                                                                                                                                                                                                                                                                                                                                                                                                                                                                                                                                                                                                                                                                                                                                                                         |               |                                                                                                                                     |
| a) Proposed use(s):                                                                                                                                                                                                                                                                                                                                                                                                                                                                                                                                                                                                                                                                                                                                                                                                                                                                                                                                                                                                                                                                                                                                                                                                                                                         | Non-r         | esidential Rezoning Information (attach additional information if needed)                                                           |
| c) Proposed hours/days of operation:  8:00 a.m. until 5:00 p.m. Monday through Friday.  d) List all requested variances: As shown on the site plan which includes an encroachm into the stream bank buffer and off-setting stream bank buffer averaging.  3. Other Pertinent Information (List or attach additional information if needed)  The subject property is bordered on the north by property zoned Light Industrial (LI); on the by property zoned Light Industrial (LI); on the south by property zoned General Commercial (and on the west by property zoned PUD and R-20.  Originally a part of the amenity area for Dover Downs Subdivision, the subject property was removed from the original site plan by action of the Board of Commissioners at their "Other B agenda on March 18, 2008. The reason for the amendment to the original subdivision site plan because of the fact that the amenity area had been sold by the Cobb County Tax Commissioner                                                                                                                                                                                                                                                                                                   |               |                                                                                                                                     |
| c) Proposed hours/days of operation:  8:00 a.m. until 5:00 p.m. Monday through Friday.  d) List all requested variances: As shown on the site plan which includes an encroachm into the stream bank buffer and off-setting stream bank buffer averaging.  3. Other Pertinent Information (List or attach additional information if needed)  The subject property is bordered on the north by property zoned Light Industrial (LI); on the by property zoned Light Industrial (LI); on the south by property zoned General Commercial (and on the west by property zoned PUD and R-20.  Originally a part of the amenity area for Dover Downs Subdivision, the subject property was removed from the original site plan by action of the Board of Commissioners at their "Other B agenda on March 18, 2008. The reason for the amendment to the original subdivision site plan because of the fact that the amenity area had been sold by the Cobb County Tax Commissioner                                                                                                                                                                                                                                                                                                   |               |                                                                                                                                     |
| d) List all requested variances: As shown on the site plan which includes an encroachm into the stream bank buffer and off-setting stream bank buffer averaging.  3. Other Pertinent Information (List or attach additional information if needed)  The subject property is bordered on the north by property zoned Light Industrial (LI); on the by property zoned Light Industrial (LI); on the south by property zoned General Commercial (and on the west by property zoned PUD and R-20.  Originally a part of the amenity area for Dover Downs Subdivision, the subject property was removed from the original site plan by action of the Board of Commissioners at their "Other Bagenda on March 18, 2008. The reason for the amendment to the original subdivision site plan because of the fact that the amenity area had been sold by the Cobb County Tax Commissioner                                                                                                                                                                                                                                                                                                                                                                                            | <b>b</b> )    | Proposed building architecture: One-story metal building with brick and EFIS accent                                                 |
| d) List all requested variances: As shown on the site plan which includes an encroachm into the stream bank buffer and off-setting stream bank buffer averaging.  3. Other Pertinent Information (List or attach additional information if needed)  The subject property is bordered on the north by property zoned Light Industrial (LI); on the by property zoned Light Industrial (LI); on the south by property zoned General Commercial (and on the west by property zoned PUD and R-20.  Originally a part of the amenity area for Dover Downs Subdivision, the subject property was removed from the original site plan by action of the Board of Commissioners at their "Other Bagenda on March 18, 2008. The reason for the amendment to the original subdivision site plan because of the fact that the amenity area had been sold by the Cobb County Tax Commissioner                                                                                                                                                                                                                                                                                                                                                                                            | -             |                                                                                                                                     |
| into the stream bank buffer and off-setting stream bank buffer averaging.  3. Other Pertinent Information (List or attach additional information if needed)  The subject property is bordered on the north by property zoned Light Industrial (LI); on the by property zoned Light Industrial (LI); on the south by property zoned General Commercial (and on the west by property zoned PUD and R-20.  Originally a part of the amenity area for Dover Downs Subdivision, the subject property was removed from the original site plan by action of the Board of Commissioners at their "Other B agenda on March 18, 2008. The reason for the amendment to the original subdivision site plan because of the fact that the amenity area had been sold by the Cobb County Tax Commissioner                                                                                                                                                                                                                                                                                                                                                                                                                                                                                  | c)            | Proposed hours/days of operation: 8:00 a.m. until 5:00 p.m. Monday through Friday.                                                  |
| into the stream bank buffer and off-setting stream bank buffer averaging.  3. Other Pertinent Information (List or attach additional information if needed)  The subject property is bordered on the north by property zoned Light Industrial (LI); on the by property zoned Light Industrial (LI); on the south by property zoned General Commercial (and on the west by property zoned PUD and R-20.  Originally a part of the amenity area for Dover Downs Subdivision, the subject property was removed from the original site plan by action of the Board of Commissioners at their "Other B agenda on March 18, 2008. The reason for the amendment to the original subdivision site plan because of the fact that the amenity area had been sold by the Cobb County Tax Commissioner                                                                                                                                                                                                                                                                                                                                                                                                                                                                                  | <del>d)</del> | List all requested variances: As shown on the site plan which includes an encroachmen                                               |
| 3. Other Pertinent Information (List or attach additional information if needed)  The subject property is bordered on the north by property zoned Light Industrial (LI); on the by property zoned Light Industrial (LI); on the south by property zoned General Commercial (and on the west by property zoned PUD and R-20.  Originally a part of the amenity area for Dover Downs Subdivision, the subject property was removed from the original site plan by action of the Board of Commissioners at their "Other Bagenda on March 18, 2008. The reason for the amendment to the original subdivision site plan because of the fact that the amenity area had been sold by the Cobb County Tax Commissioners                                                                                                                                                                                                                                                                                                                                                                                                                                                                                                                                                             | ,             |                                                                                                                                     |
| The subject property is bordered on the north by property zoned Light Industrial (LI); on the south by property zoned Light Industrial (LI); on the south by property zoned General Commercial (and on the west by property zoned PUD and R-20.  Originally a part of the amenity area for Dover Downs Subdivision, the subject property was removed from the original site plan by action of the Board of Commissioners at their "Other Bagenda on March 18, 2008. The reason for the amendment to the original subdivision site plan because of the fact that the amenity area had been sold by the Cobb County Tax Commissioner                                                                                                                                                                                                                                                                                                                                                                                                                                                                                                                                                                                                                                          |               | the stream same same same same same same same s                                                                                     |
| The subject property is bordered on the north by property zoned Light Industrial (LI); on the south by property zoned Light Industrial (LI); on the south by property zoned General Commercial (and on the west by property zoned PUD and R-20.  Originally a part of the amenity area for Dover Downs Subdivision, the subject property was removed from the original site plan by action of the Board of Commissioners at their "Other Bagenda on March 18, 2008. The reason for the amendment to the original subdivision site plan because of the fact that the amenity area had been sold by the Cobb County Tax Commissioner                                                                                                                                                                                                                                                                                                                                                                                                                                                                                                                                                                                                                                          |               |                                                                                                                                     |
| The subject property is bordered on the north by property zoned Light Industrial (LI); on the south by property zoned Light Industrial (LI); on the south by property zoned General Commercial (and on the west by property zoned PUD and R-20.  Originally a part of the amenity area for Dover Downs Subdivision, the subject property was removed from the original site plan by action of the Board of Commissioners at their "Other Bagenda on March 18, 2008. The reason for the amendment to the original subdivision site plan because of the fact that the amenity area had been sold by the Cobb County Tax Commissioner                                                                                                                                                                                                                                                                                                                                                                                                                                                                                                                                                                                                                                          |               |                                                                                                                                     |
| by property zoned Light Industrial (LI); on the south by property zoned General Commercial (and on the west by property zoned PUD and R-20.  Originally a part of the amenity area for Dover Downs Subdivision, the subject property was removed from the original site plan by action of the Board of Commissioners at their "Other Bagenda on March 18, 2008. The reason for the amendment to the original subdivision site plan because of the fact that the amenity area had been sold by the Cobb County Tax Commissioner                                                                                                                                                                                                                                                                                                                                                                                                                                                                                                                                                                                                                                                                                                                                              | 3. Oth        | ner Pertinent Information (List or attach additional information if needed)                                                         |
| Originally a part of the amenity area for Dover Downs Subdivision, the subject property was removed from the original site plan by action of the Board of Commissioners at their "Other Bagenda on March 18, 2008. The reason for the amendment to the original subdivision site plan because of the fact that the amenity area had been sold by the Cobb County Tax Commissioner                                                                                                                                                                                                                                                                                                                                                                                                                                                                                                                                                                                                                                                                                                                                                                                                                                                                                           | The s         | subject property is bordered on the north by property zoned Light Industrial (LI); on the we                                        |
| removed from the original site plan by action of the Board of Commissioners at their "Other Bagenda on March 18, 2008. The reason for the amendment to the original subdivision site plan because of the fact that the amenity area had been sold by the Cobb County Tax Commissioner                                                                                                                                                                                                                                                                                                                                                                                                                                                                                                                                                                                                                                                                                                                                                                                                                                                                                                                                                                                       | by pr         | operty zoned Light Industrial (L1); on the south by property zoned General Commercial (Gon the west by property zoned PUD and R-20. |
| agenda on March 18, 2008. The reason for the amendment to the original subdivision site plan because of the fact that the amenity area had been sold by the Cobb County Tax Commissioner                                                                                                                                                                                                                                                                                                                                                                                                                                                                                                                                                                                                                                                                                                                                                                                                                                                                                                                                                                                                                                                                                    |               |                                                                                                                                     |
| because of the fact that the amenity area had been sold by the Cobb County Tax Commissioner                                                                                                                                                                                                                                                                                                                                                                                                                                                                                                                                                                                                                                                                                                                                                                                                                                                                                                                                                                                                                                                                                                                                                                                 | agen          | da on March 18, 2008. The reason for the amendment to the original subdivision site plan wa                                         |
|                                                                                                                                                                                                                                                                                                                                                                                                                                                                                                                                                                                                                                                                                                                                                                                                                                                                                                                                                                                                                                                                                                                                                                                                                                                                             | becar         | use of the fact that the amenity area had been sold by the Cobb County Tax Commissioner ar                                          |