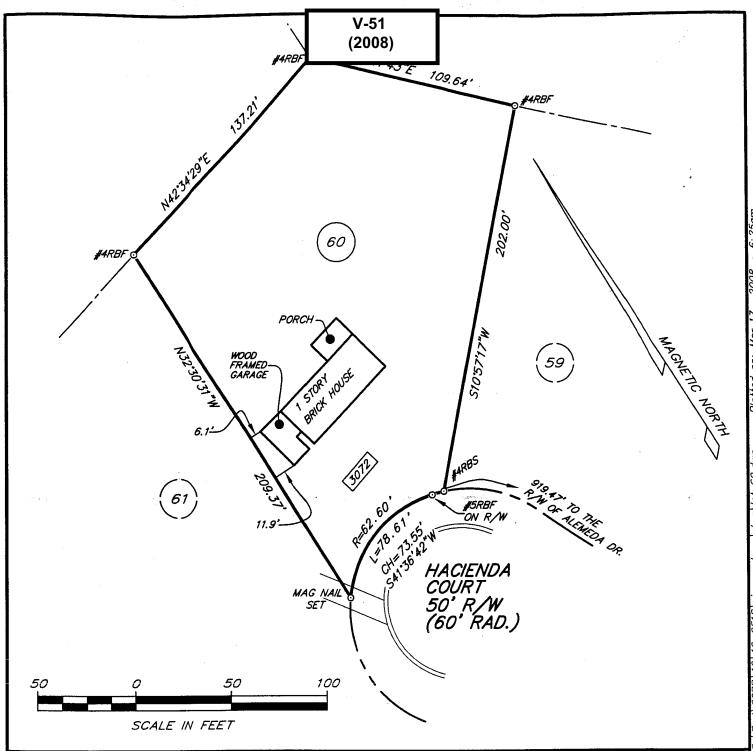

Gaskins

ENGINEERING • SURVEYING • LAND PLANNING • ENVIRONMENTAL

-1266 - Powder Springs Rd - Marietta - Georgia - 30064

www.gscsmvcjv.com

Phone: (770) 424-7168 Fax: (770) 424-7593 EXHIBIT FOR:

3072 HACIENDA COURT
GARAGE LOCATION

LOCATED IN L.L. 518
16th DISTRICT, 2nd SECTION
CITY OF MARIETTA
COBB COUNTY, GA

| APPLICANT:                                                                                           | Mansour Imanian-Arabi                        | PETITION NO.:        | V-51     |  |  |  |
|------------------------------------------------------------------------------------------------------|----------------------------------------------|----------------------|----------|--|--|--|
| <b>PHONE:</b> 404-516-1044                                                                           |                                              | DATE OF HEARING:     | 06-11-08 |  |  |  |
| REPRESENTA                                                                                           | FIVE: same                                   | PRESENT ZONING:      | R-20     |  |  |  |
| PHONE:                                                                                               | same                                         | LAND LOT(S):         | 518      |  |  |  |
| PROPERTY LO                                                                                          | <b>OCATION:</b> Located on the south side of | DISTRICT:            | 16       |  |  |  |
| Hacienda Court, s                                                                                    | south of Alemeda Drive                       | SIZE OF TRACT:       | .66 acre |  |  |  |
| (3072 Hacienda C                                                                                     | Court)                                       | COMMISSION DISTRICT: | 3        |  |  |  |
| TYPE OF VARIANCE: Waive the side setback from the required 10 feet to 6 feet adjacent to the western |                                              |                      |          |  |  |  |

## **COMMENTS**

property line on lot 60.

**TRAFFIC:** This request will not have an adverse impact on traffic.

**DEVELOPMENT & INSPECTIONS:** Building Division issued a Stop Work Order 2/11/08 for building without a permit. Permits required for any approvals of variance prior to continuance of construction. If this variance request is approved, a plat revision must be recorded reflecting the conditions of the variance. The surveyor must submit the revised subdivision plat to the Site Plan Review Section, Community Development Agency for review and approval prior to recording. Call 770-528-2147.