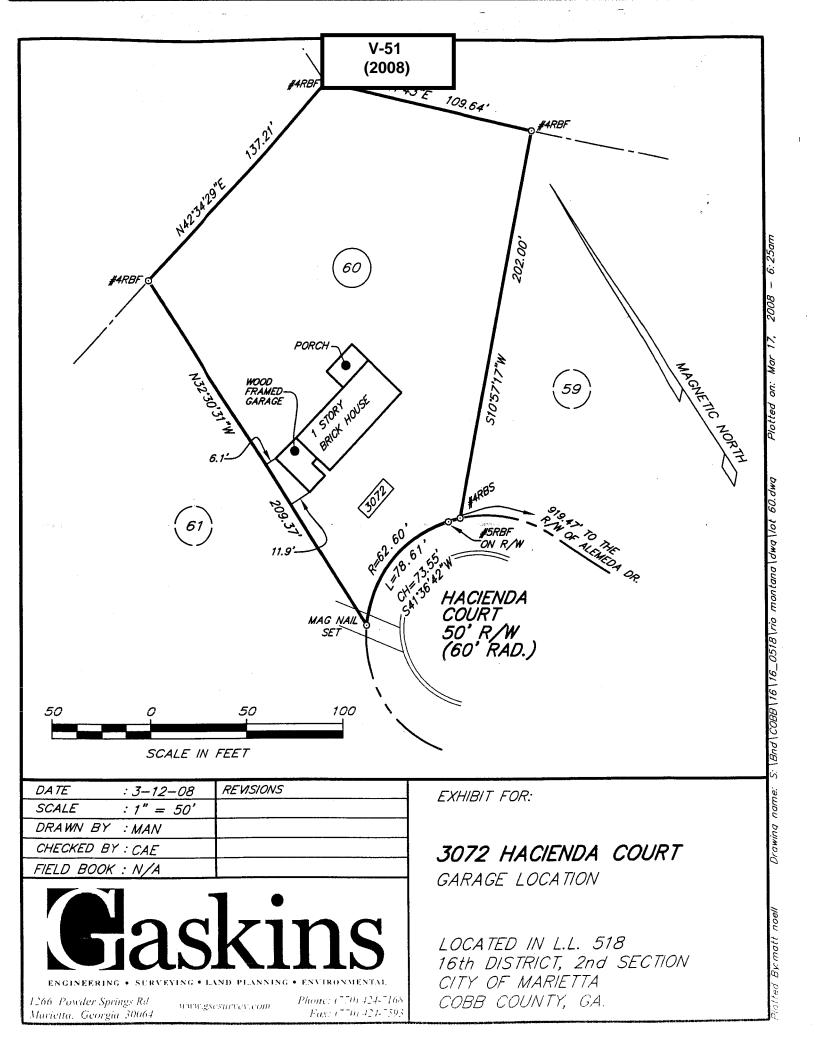

| <b>APPLICANT:</b>                                                                                                                                                                                                                    | Manso        | our Imanian-Arabi                       | PETITION NO.:        | V-51     |
|--------------------------------------------------------------------------------------------------------------------------------------------------------------------------------------------------------------------------------------|--------------|-----------------------------------------|----------------------|----------|
| PHONE:                                                                                                                                                                                                                               | 404-5        | 16-1044                                 | DATE OF HEARING:     | 06-11-08 |
| REPRESENTAT                                                                                                                                                                                                                          | <b>FIVE:</b> | same                                    | PRESENT ZONING:      | R-20     |
| PHONE:                                                                                                                                                                                                                               |              | same                                    | LAND LOT(S):         | 518      |
| PROPERTY LC                                                                                                                                                                                                                          | OCATIO       | <b>DN:</b> Located on the south side of | DISTRICT:            | 16       |
| Hacienda Court, south of Alemeda Drive                                                                                                                                                                                               |              | SIZE OF TRACT:                          | .66 acre             |          |
| (3072 Hacienda C                                                                                                                                                                                                                     | Court)       |                                         | COMMISSION DISTRICT: | 3        |
| TYPE OF VARIANCE:       Waive the side setback from the required 10 feet to 6 feet adjacent to the western         property line on lot 60.       Waive the side setback from the required 10 feet to 6 feet adjacent to the western |              |                                         |                      |          |

.

|                                                                                                                   |                                                                |                                                                                          | 1 = 51                                                           |
|-------------------------------------------------------------------------------------------------------------------|----------------------------------------------------------------|------------------------------------------------------------------------------------------|------------------------------------------------------------------|
|                                                                                                                   | (type or print clearly)                                        | Application No. <sup>-</sup><br>Hearing Date: _                                          |                                                                  |
| Applicant Mansour iman                                                                                            | un Business Phone                                              | <u>516-1044</u> Home Ph                                                                  | one                                                              |
| (representative's name, printed)                                                                                  | Address 3072                                                   | (street, city, state and zip code)                                                       | Marietta, Ga 3006                                                |
| K STUTION                                                                                                         | Business Phone_                                                | Cell Pho                                                                                 | ne                                                               |
| (representative's signature $\pm$                                                                                 | GUST % =                                                       | Signed, sealed and delivered in                                                          | presence of:                                                     |
| My commission expires:                                                                                            |                                                                | - MAN CUOL                                                                               | 1 Notary Public                                                  |
| Titleholder                                                                                                       | Phone_                                                         | 2 516-1044 Home P                                                                        | họne                                                             |
| Signature                                                                                                         | Tneeded UGUST *=                                               | (street, city, state and zip code                                                        | )                                                                |
| MANSOWN<br>WANAN - ARABI                                                                                          |                                                                | Signed, sealed and delivered in                                                          | u                                                                |
| My commission expires:                                                                                            | TARY PURIN                                                     |                                                                                          | Notary Public                                                    |
| Present Zoning of Property                                                                                        | 2-20                                                           | OURT                                                                                     |                                                                  |
|                                                                                                                   | (street address, if applicable; nea                            | rest intersection, etc.)                                                                 |                                                                  |
| Land Lot(s) $518$ $O$                                                                                             | 0 District 6                                                   | Size of Tract                                                                            |                                                                  |
| Please select the extraordinary a condition(s) must be peculiar to the                                            | piece of property involved                                     |                                                                                          |                                                                  |
| Size of Property Sha                                                                                              | pe of PropertyT                                                | pography of Property                                                                     | Other                                                            |
| The <u>Cobb County Zoning Ordinand</u><br>determine that applying the terms<br>hardship. Please state what hardsh | ce Section 134-94 states the<br>of the <u>Zoning Ordinance</u> | at the Cobb County Board of<br>without the variance would<br>owing the normal terms of t | f Zoning Appeals must<br>create an unnecessary<br>the ordinance. |
|                                                                                                                   |                                                                |                                                                                          |                                                                  |
|                                                                                                                   |                                                                |                                                                                          |                                                                  |
| List type of variance requested:                                                                                  | Residential                                                    |                                                                                          |                                                                  |
| WAIVE THE S                                                                                                       | IDE SETTING                                                    | ic from                                                                                  | IZEQUIVLED                                                       |
|                                                                                                                   |                                                                |                                                                                          |                                                                  |