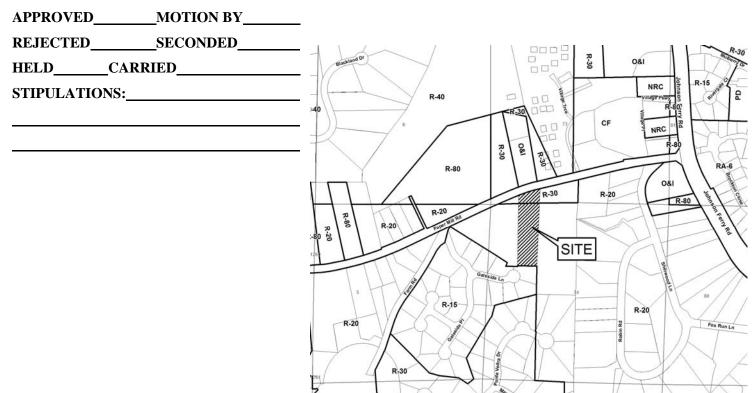

Revised: December 6, 2005

| <b>APPLICANT:</b>                                                                                       | Opus South Corporation                            | PETITION NO.:        | V-52     |
|---------------------------------------------------------------------------------------------------------|---------------------------------------------------|----------------------|----------|
| PHONE:                                                                                                  | 770-521-0045                                      | DATE OF HEARING:     | 06-11-08 |
| REPRESENTAT                                                                                             | <b>FIVE:</b> <u>Eberly &amp; Associates, Inc.</u> | PRESENT ZONING:      | LI       |
| PHONE:                                                                                                  | 770-452-7849                                      | LAND LOT(S):         | 685, 701 |
| PROPERTY LC                                                                                             | CATION: Located at the northeast                  | DISTRICT:            | 18       |
| intersection of Ha                                                                                      | artman Industrial Court and Hartman               | SIZE OF TRACT:       | 45 acres |
| Industrial Way (7                                                                                       | 545 Hartman Industrial Way).                      | COMMISSION DISTRICT: | 4        |
| <b>TYPE OF VARIANCE:</b> Waive the number of parking spaces from the required 318 spaces to 225 spaces. |                                                   |                      |          |