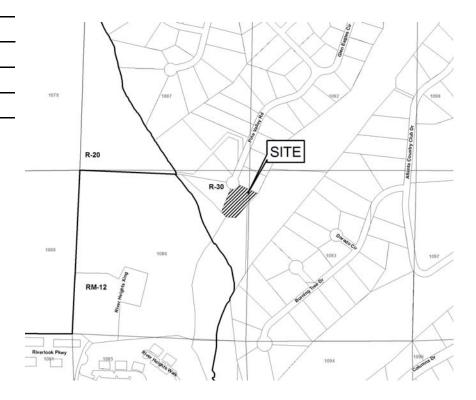

| <b>APPLICANT:</b>                                                                                                                                                                                                                    | Manso        | our Imanian-Arabi                       | PETITION NO.:        | V-51     |
|--------------------------------------------------------------------------------------------------------------------------------------------------------------------------------------------------------------------------------------|--------------|-----------------------------------------|----------------------|----------|
| PHONE:                                                                                                                                                                                                                               | 404-5        | 16-1044                                 | DATE OF HEARING:     | 06-11-08 |
| REPRESENTAT                                                                                                                                                                                                                          | <b>FIVE:</b> | same                                    | PRESENT ZONING:      | R-20     |
| PHONE:                                                                                                                                                                                                                               |              | same                                    | LAND LOT(S):         | 518      |
| PROPERTY LC                                                                                                                                                                                                                          | OCATIO       | <b>DN:</b> Located on the south side of | DISTRICT:            | 16       |
| Hacienda Court, south of Alemeda Drive                                                                                                                                                                                               |              | SIZE OF TRACT:                          | .66 acre             |          |
| (3072 Hacienda C                                                                                                                                                                                                                     | Court)       |                                         | COMMISSION DISTRICT: | 3        |
| TYPE OF VARIANCE:       Waive the side setback from the required 10 feet to 6 feet adjacent to the western         property line on lot 60.       Waive the side setback from the required 10 feet to 6 feet adjacent to the western |              |                                         |                      |          |

| <b>BOARD OF APPEALS DECISION</b> |                                                                  |
|----------------------------------|------------------------------------------------------------------|
| APPROVEDMOTION BY                |                                                                  |
| REJECTED SECONDED                |                                                                  |
| HELDCARRIED<br>STIPULATIONS:     | Bratter Rg<br>402 403 403 403 403 403 403 403 403 403 403        |
|                                  | R-20                                                             |
|                                  | 517 517 517 517 CS 510                                           |
|                                  | Ricci Ricci Manistranov                                          |
|                                  | R-20 564 563 RSL 150 662 175 175 175 175 175 175 175 175 175 175 |
|                                  | R-16                                                             |