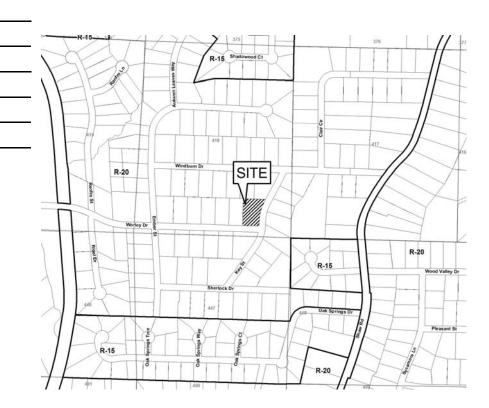

### HEARING DATE: June 11, 2008

**DUE DATE:** May 9, 2008

Distributed: April 15, 2008

Cobb County... Expect the Best!

| APPLICANT: Rabah Mouas                                                                         | PETITION NO.:        | V-49     |  |
|------------------------------------------------------------------------------------------------|----------------------|----------|--|
| <b>PHONE:</b> 770-364-3935                                                                     | DATE OF HEARING:     | 06-11-08 |  |
| REPRESENTATIVE: same                                                                           | PRESENT ZONING:      | R-20     |  |
| PHONE: same                                                                                    | LAND LOT(S):         | 792      |  |
| PROPERTY LOCATION: Located at the southeast                                                    | DISTRICT:            | 17       |  |
| intersection of Freydale Road and Robin Lane                                                   | SIZE OF TRACT:       | .3 acre  |  |
| (447 Robin Lane).                                                                              | COMMISSION DISTRICT: | 2        |  |
| TYPE OF VARIANCE:       Waive the front setback from the required 35 feet to 30 feet on lot 1. |                      |          |  |