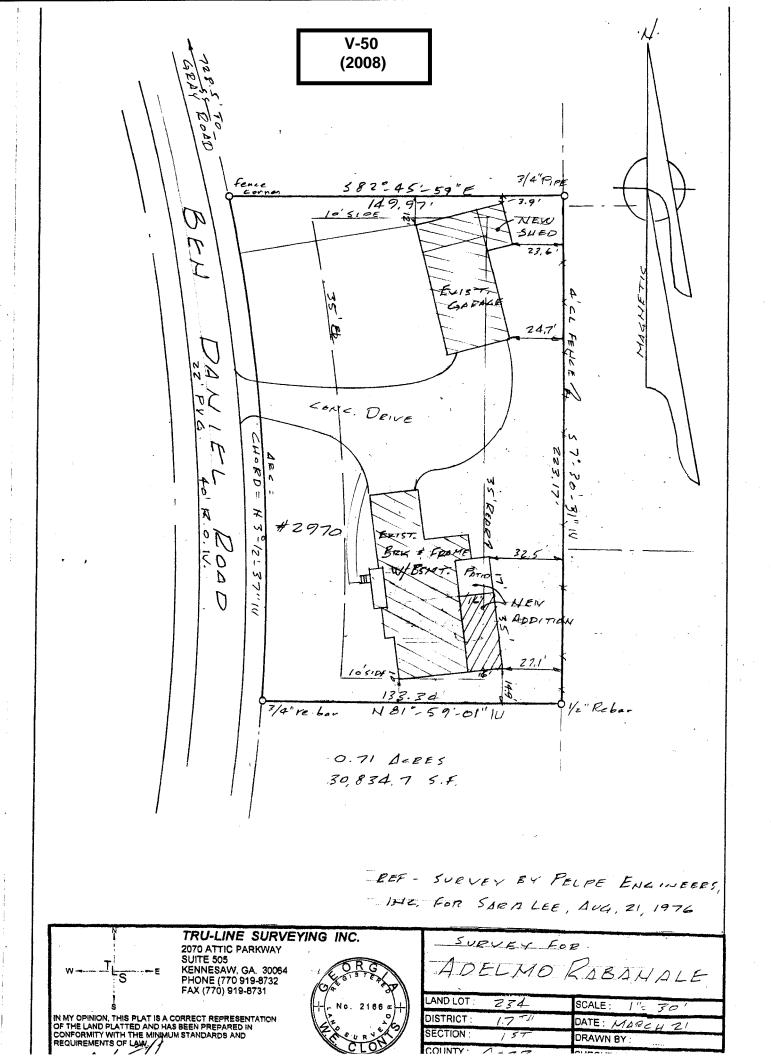

| <b>APPLICANT:</b>       | Adelmo Rabanales                    | PETITION NO.:        | V-50     |
|-------------------------|-------------------------------------|----------------------|----------|
| PHONE:                  | 770-480-4748                        | DATE OF HEARING:     | 06-11-08 |
| REPRESENTAT             | TIVE: same                          | PRESENT ZONING:      | R-20     |
| PHONE:                  | same                                | LAND LOT(S):         | 234      |
| PROPERTY LO             | CATION: Located on the east side of | DISTRICT:            | 17       |
| Ben Daniel Road,        | south of Gray Road                  | SIZE OF TRACT:       | .71 acre |
| <u>(2907 Ben Daniel</u> | Road).                              | COMMISSION DISTRICT: | 4        |

**TYPE OF VARIANCE:** 1) Waive the rear setback from the required 35 feet to 27 feet; and 2) Waive the setback for an accessory structure over 650 square feet (proposed 1,585 square foot garage) from the required 100 feet to 3 feet adjacent to the northern property line, 84 feet adjacent to the western property line and 23 feet adjacent to the eastern property line.

### 

| • • • • • • • • • • • • • •                                                                                                                                     | (type or print clearly)                                       | Application No.<br>Hearing Date: 6                         | 1-50                                                                     |
|-----------------------------------------------------------------------------------------------------------------------------------------------------------------|---------------------------------------------------------------|------------------------------------------------------------|--------------------------------------------------------------------------|
| pplicant                                                                                                                                                        | Business Phone                                                | HBOH748 Home Phone                                         | )                                                                        |
| (representative's name, printed)                                                                                                                                | <u>5</u> Address 2907                                         | Ben daniel<br>(street, city, state and zip code)           | Rd                                                                       |
| (representative's signature)                                                                                                                                    | Business Phone /                                              | Cell Phone_                                                |                                                                          |
| y commission expires:Notary Public, Co                                                                                                                          | obb County, Georgia<br>pires February 3, 2011                 | Signed, sealed and delivered in press<br>2. Boween         | nce of:<br>Notary Public                                                 |
| itleholder Adelmo                                                                                                                                               | Business Phone 77                                             | 6.4904749 Home Phone                                       | 678 30593                                                                |
| ignature - Hand Part                                                                                                                                            | Address:                                                      | -                                                          |                                                                          |
| (attach additional signatures, if r                                                                                                                             |                                                               | (street, city, state and zip code)                         |                                                                          |
| Notary Public, Co                                                                                                                                               | bb County Grounds                                             | Signed, sealed and delivered in press                      |                                                                          |
| y commission expires: Notary Public, Co                                                                                                                         | pires February 3, 2011                                        | 12. Berwen                                                 | Notary Fublic                                                            |
|                                                                                                                                                                 |                                                               |                                                            |                                                                          |
| resent Zoning of Property                                                                                                                                       | -20                                                           | ~                                                          |                                                                          |
| ocation $2907$                                                                                                                                                  | SEN DA                                                        | NIEL RO                                                    | AD                                                                       |
| and Lot(s) 234 04                                                                                                                                               | treet address, if applicable; nearest i                       | ntersection, etc.)Size of Tract                            | Acre(s)                                                                  |
| lease select the extraordinary and ondition(s) must be peculiar to the pie                                                                                      | -                                                             | to the piece of property in                                | question. The                                                            |
| ize of Property Shape o                                                                                                                                         | f PropertyTopo                                                | graphy of Property                                         | Other                                                                    |
| he <u>Cobb County Zoning Ordinance</u> Se<br>etermine that applying the terms of the<br>ardship. Please state what hardship w<br><u>Set back</u> we<br>of Sheel | he <u>Zoning Ordinance</u> with<br>ould be created by followi | out the variance would creating the normal terms of the or | e an unnecessary<br>jinance.<br>$\frac{deal}{deal}$ for $\frac{1}{deal}$ |
| ist type of variance requested:                                                                                                                                 | change se                                                     | f-back                                                     | ·····                                                                    |
|                                                                                                                                                                 | /                                                             |                                                            |                                                                          |
| ······································                                                                                                                          |                                                               |                                                            |                                                                          |