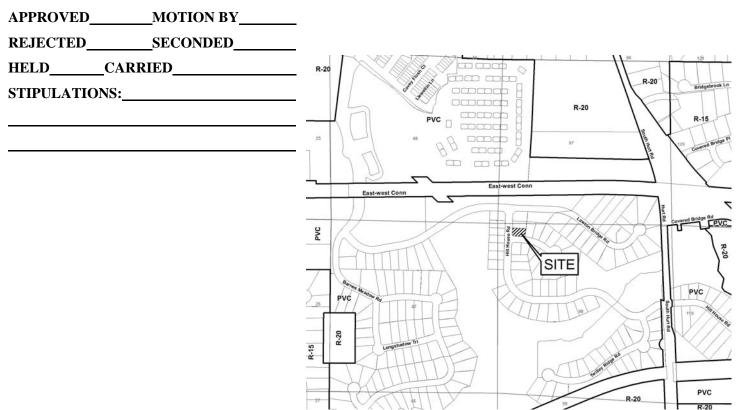

### HEARING DATE: June 11, 2008

**DUE DATE:** May 9, 2008

Distributed: April 15, 2008

Cobb County... Expect the Best!

| APPLICANT: Rabah Mouas                                                                         | PETITION NO.:        | V-49     |  |
|------------------------------------------------------------------------------------------------|----------------------|----------|--|
| <b>PHONE:</b> 770-364-3935                                                                     | DATE OF HEARING:     | 06-11-08 |  |
| REPRESENTATIVE: same                                                                           | PRESENT ZONING:      | R-20     |  |
| PHONE: same                                                                                    | LAND LOT(S):         | 792      |  |
| PROPERTY LOCATION: Located at the southeast                                                    | DISTRICT:            | 17       |  |
| intersection of Freydale Road and Robin Lane                                                   | SIZE OF TRACT:       | .3 acre  |  |
| (447 Robin Lane).                                                                              | COMMISSION DISTRICT: | 2        |  |
| TYPE OF VARIANCE:       Waive the front setback from the required 35 feet to 30 feet on lot 1. |                      |          |  |