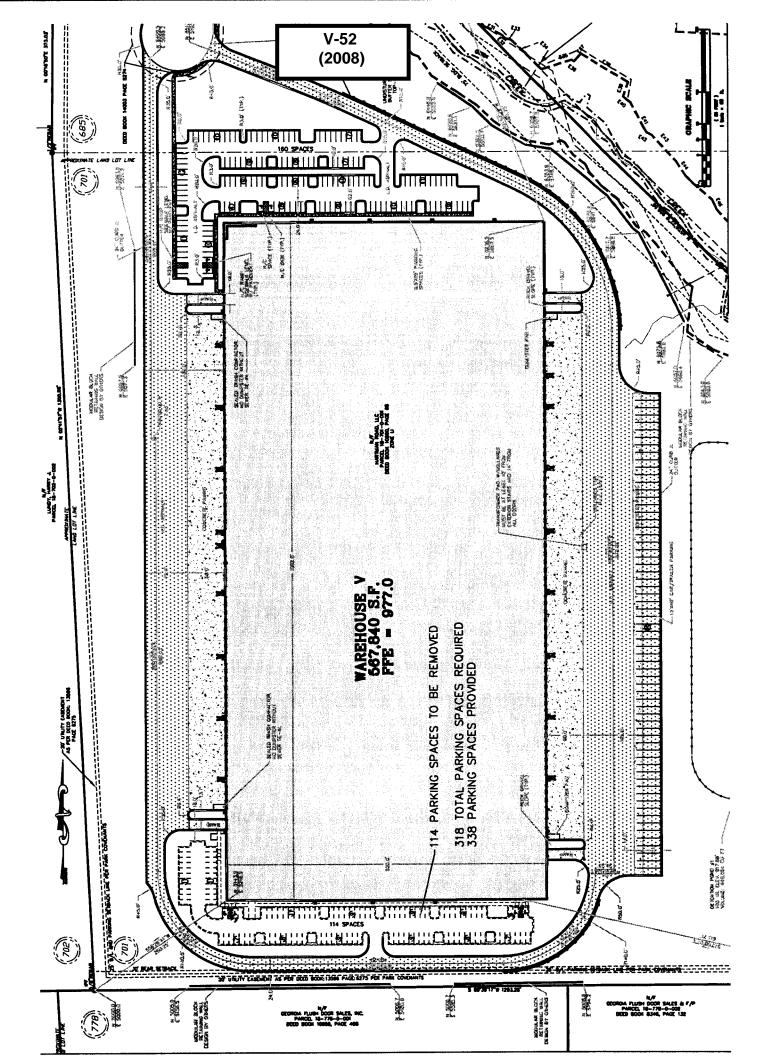

Revised: December 6, 2005

| <b>APPLICANT:</b>                                                                                       | Opus South Corporation                            | PETITION NO.:        | V-52     |
|---------------------------------------------------------------------------------------------------------|---------------------------------------------------|----------------------|----------|
| PHONE:                                                                                                  | 770-521-0045                                      | DATE OF HEARING:     | 06-11-08 |
| REPRESENTAT                                                                                             | <b>FIVE:</b> <u>Eberly &amp; Associates, Inc.</u> | PRESENT ZONING:      | LI       |
| PHONE:                                                                                                  | 770-452-7849                                      | LAND LOT(S):         | 685, 701 |
| PROPERTY LC                                                                                             | CATION: Located at the northeast                  | DISTRICT:            | 18       |
| intersection of Ha                                                                                      | artman Industrial Court and Hartman               | SIZE OF TRACT:       | 45 acres |
| Industrial Way (7                                                                                       | 545 Hartman Industrial Way).                      | COMMISSION DISTRICT: | 4        |
| <b>TYPE OF VARIANCE:</b> Waive the number of parking spaces from the required 318 spaces to 225 spaces. |                                                   |                      |          |