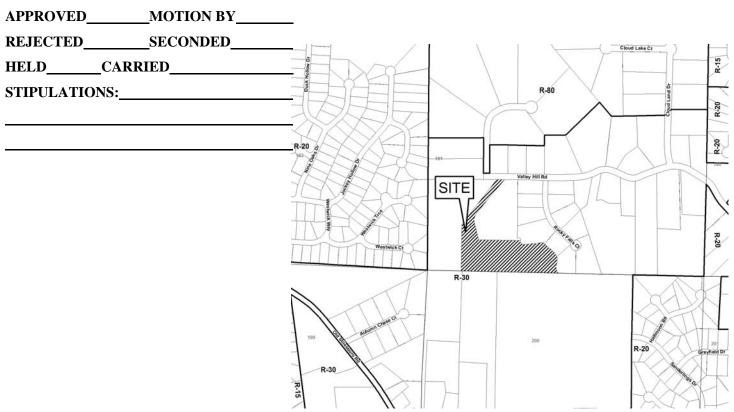

| <b>APPLICANT:</b>                                                                                                                                                                                                                    | Manso        | our Imanian-Arabi                       | PETITION NO.:        | V-51     |
|--------------------------------------------------------------------------------------------------------------------------------------------------------------------------------------------------------------------------------------|--------------|-----------------------------------------|----------------------|----------|
| PHONE:                                                                                                                                                                                                                               | 404-5        | 16-1044                                 | DATE OF HEARING:     | 06-11-08 |
| REPRESENTAT                                                                                                                                                                                                                          | <b>FIVE:</b> | same                                    | PRESENT ZONING:      | R-20     |
| PHONE:                                                                                                                                                                                                                               |              | same                                    | LAND LOT(S):         | 518      |
| PROPERTY LC                                                                                                                                                                                                                          | OCATIO       | <b>DN:</b> Located on the south side of | DISTRICT:            | 16       |
| Hacienda Court, south of Alemeda Drive                                                                                                                                                                                               |              | SIZE OF TRACT:                          | .66 acre             |          |
| (3072 Hacienda C                                                                                                                                                                                                                     | Court)       |                                         | COMMISSION DISTRICT: | 3        |
| TYPE OF VARIANCE:       Waive the side setback from the required 10 feet to 6 feet adjacent to the western         property line on lot 60.       Waive the side setback from the required 10 feet to 6 feet adjacent to the western |              |                                         |                      |          |