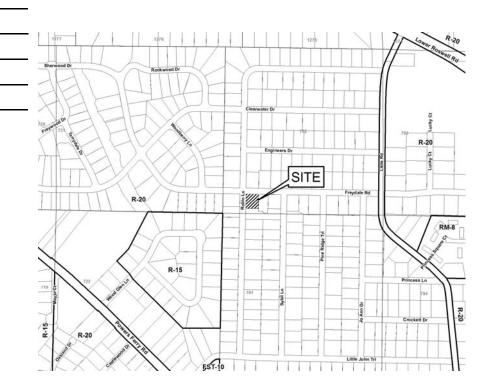

### HEARING DATE: June 11, 2008

**DUE DATE:** May 9, 2008

Distributed: April 15, 2008

Cobb County... Expect the Best!

| APPLICANT: Rabah Mouas                                                                         | PETITION NO.:        | V-49     |  |
|------------------------------------------------------------------------------------------------|----------------------|----------|--|
| <b>PHONE:</b> 770-364-3935                                                                     | DATE OF HEARING:     | 06-11-08 |  |
| REPRESENTATIVE: same                                                                           | PRESENT ZONING:      | R-20     |  |
| PHONE: same                                                                                    | LAND LOT(S):         | 792      |  |
| PROPERTY LOCATION: Located at the southeast                                                    | DISTRICT:            | 17       |  |
| intersection of Freydale Road and Robin Lane                                                   | SIZE OF TRACT:       | .3 acre  |  |
| (447 Robin Lane).                                                                              | COMMISSION DISTRICT: | 2        |  |
| TYPE OF VARIANCE:       Waive the front setback from the required 35 feet to 30 feet on lot 1. |                      |          |  |