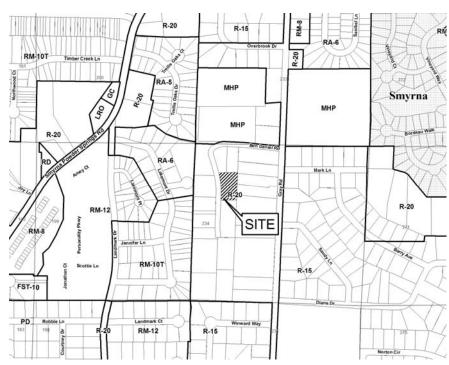

| <b>APPLICANT:</b>       | Adelmo Rabanales                    | PETITION NO.:        | V-50     |
|-------------------------|-------------------------------------|----------------------|----------|
| PHONE:                  | 770-480-4748                        | DATE OF HEARING:     | 06-11-08 |
| REPRESENTAT             | TIVE: same                          | PRESENT ZONING:      | R-20     |
| PHONE:                  | same                                | LAND LOT(S):         | 234      |
| PROPERTY LO             | CATION: Located on the east side of | DISTRICT:            | 17       |
| Ben Daniel Road,        | south of Gray Road                  | SIZE OF TRACT:       | .71 acre |
| <u>(2907 Ben Daniel</u> | Road).                              | COMMISSION DISTRICT: | 4        |