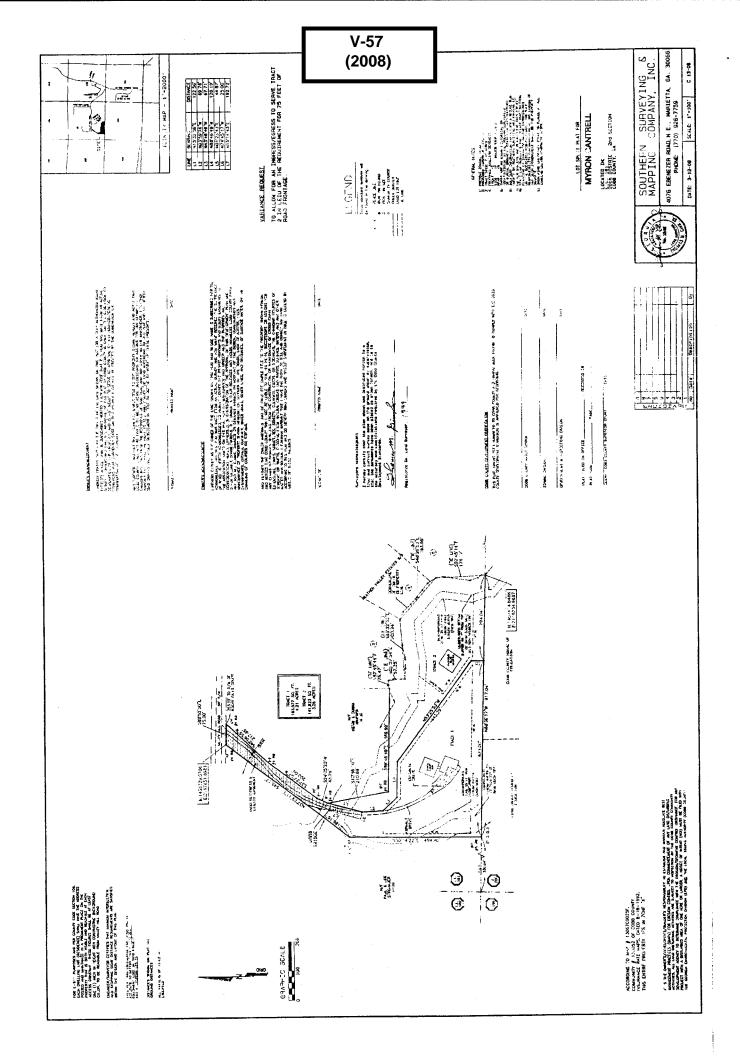

|
| List type of variance requested: <u>Tor</u>                                   | oographical Hardship                                              |                                                                                         |
| ALLOW AN ACCES<br>PRIMARY STRUCTUR                                            | SORY STRUCTUR                                                     | E TO SIDE OF                                                                            |
|                                                                               |                                                                   |                                                                                         |

Revised: December 6, 2005



| APPLICANT:        | L. Myron Cantrell                | PETITION NO.:        | V-57       |
|-------------------|----------------------------------|----------------------|------------|
| PHONE:            | 770-424-9700                     | DATE OF HEARING:     | 06-11-08   |
| REPRESENTAT       | TIVE: same                       | PRESENT ZONING:      | R-30       |
| PHONE:            | same                             | LAND LOT(S):         | 181        |
| PROPERTY LO       | CATION: Located off of a private | DISTRICT:            | 20         |
| easement on the s | outh side of Valley Hill Road.   | SIZE OF TRACT:       | 7.47 acres |
|                   |                                  | COMMISSION DISTRICT: | 1          |
|                   |