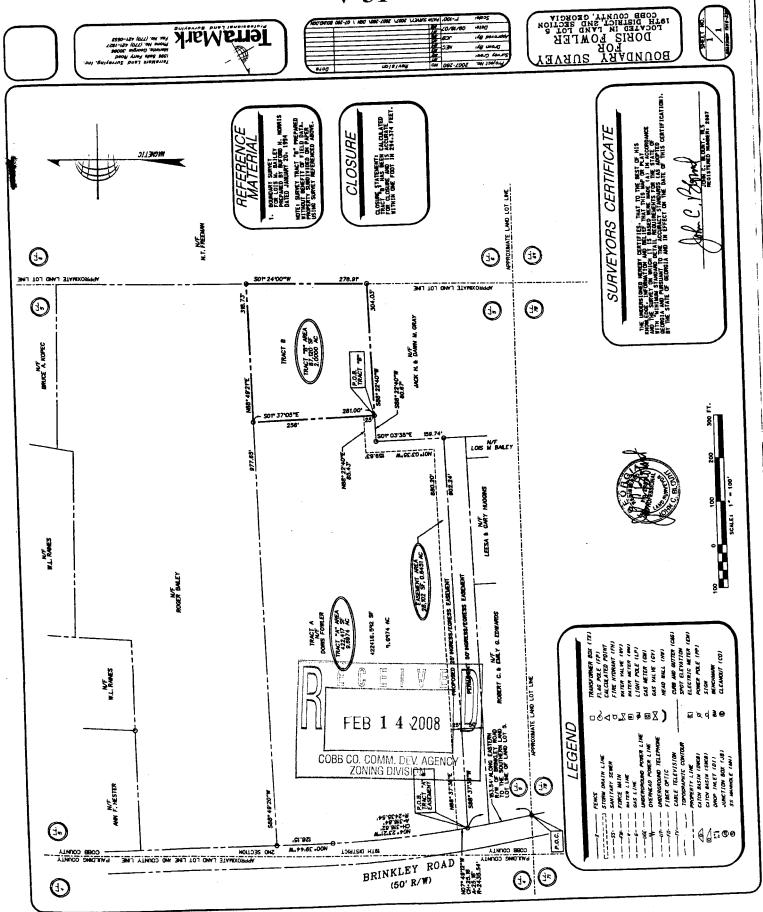

unding subdivision is zoned R-40, which would allow for the requested 15' minimum side yard set-back. The Lackey's have attempted several configurations to allow for the construction of a similar garage within the existing set-back, but the topography and shape of the property have prevented such construction. Both neighboring property owners have reviewed the Lackey's plans and have consented thereto. Photographs of the Lackey's home, as well as the neighboring residences, are included for your convenience.

We therefore respectfully request that Cobb County grant the required variance to reduce the side yard building set back along the northern property line to 15'. Thank you for your consideration in this regard.

Sincerely

Scott W. Peters

SWP/jj

CLIENTS:7000:1:Letter of Intent.doc



| PHONE: 770-427-2219 DATE OF HEARING: 04-09-08 REPRESENTATIVE: Sharon Hightower PRESENT ZONING: R-30 PHONE: 770-425-9996 LAND LOT(8): 5 PROPERTY LOCATION: Located off of a private easement on the east side of Brinkley Road, south of SIZE OF TRACT: 2 acres Cook Road COMMISSION DISTRICT: 1  TYPE OF VARIANCE: Waive the public road frontage to allow one home off of a private easement.  COMMENTS TRAFFIC: DEVELOPMENT & INSPECTIONS: STORMWAPER MANAGEMENT: HISTORIC PRESERVATION: CEMETERY PRESERVATION: WATER: SEWER: OPPOSITION: NO. OPPOSED PETITION NO. SPOKESMAN  BOARD OF APPEALS DECISION APPROVED MOTION BY REJECTED SECONDED HELD CARRIED STIPULATIONS:  STORM APPROVED SECONDED HILD CARRIED STIPULATIONS:  8.89 8.89 8.89 8.80 8.80 8.80 8.80 8.8