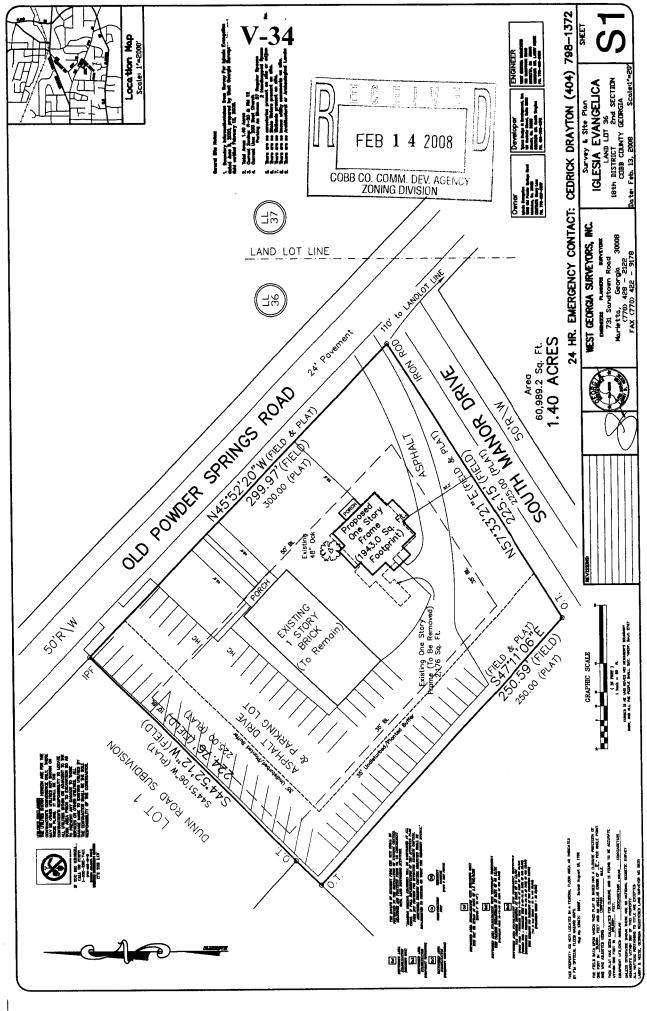

ase but felt it was a mistake and would like to split it into two lots again. The house behind the main house does not mat the current set back requirement of 35 feet. However, the house was built in 1964. In order for my friend to reside in the home, we need to split the lots List type of variance requested: in two and that cannot be done without applying for the application for viviance Continued on next page

Revised: December 6, 2005

Application for Variance

(cm't.)



Also on Track I, need variance for the deck, pool and the pool house being fant of the house, and also the pool and the pool house being too close to rear setback.

On Track 2, the shed behind the Whouse is being side of that house, and being too close to rear setback.

For these reason, need variance for it as well.



ı

| APPLICANT: Iglesica Evangelica De El Prinicippe